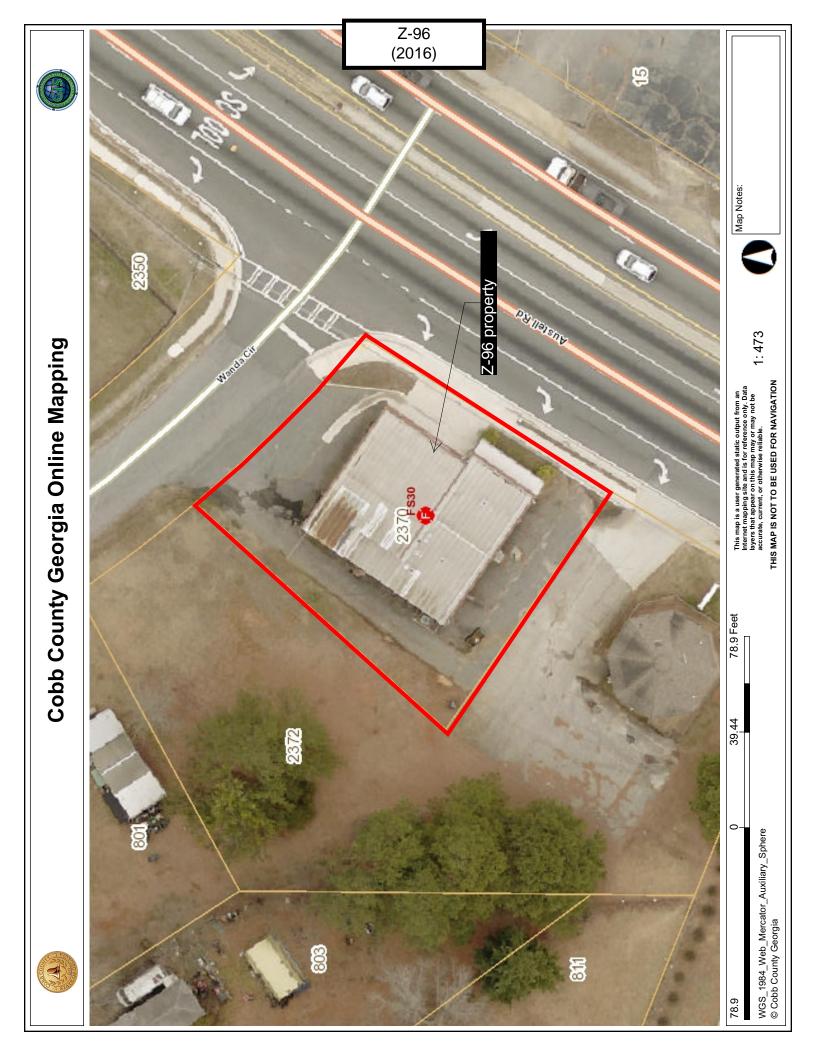

The Cobb County Board of Commissioners is rezoning the subject property (former Fire Station 30) from its current NS neighborhood shopping designation to the NRC neighborhood retail commercial designation in order to assist in the sale of the property. Due to its location within the NAC neighborhood activity center future land use category, the NS zoning would be considered to be "grandfathered." This would require any new owner of the property to rezone prior to reutilizing the property for any new purpose. Thus, the current application seeks to remove this impediment to the property's sale and reuse.

If approved, the property will require the following variances:

**Cemetery Preservation: No comment** 

- 1. Waive the minimum lot size from the required 20,000 square feet to 9,583 square feet;
- 2. Waive the required setbacks (front, rear, major and minor sides) to their as built conditions;
- 3. Waive the minimum number of parking spaces from the required 15 to seven (7);
- 4. Waive the F.A.R. from the maximum of 0.25 for retail uses to 0.31; and
- 5. Waive the maximum impervious surface from 70% to 99%.