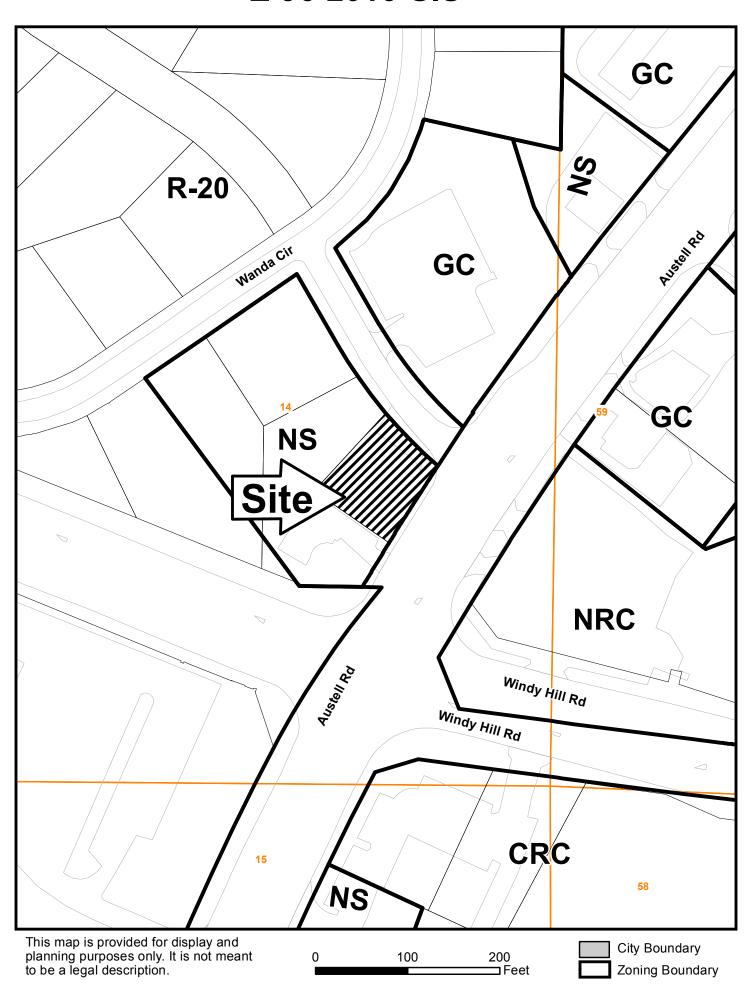

NO COMMENTS: After analyzing the information presented for a Preliminary Review, the Cobb County Fire Marshal's Office is confident that all other items can be addressed during the Plan Review Stage.

| APPLICANT: Cobb County Board of Commissioner                                                                                                                                                                                                         | PETITION NO.: Z-96                           |
|------------------------------------------------------------------------------------------------------------------------------------------------------------------------------------------------------------------------------------------------------|----------------------------------------------|
| PRESENT ZONING: NS  ***********************************                                                                                                                                                                                              | PETITION FOR: NRC                            |
|                                                                                                                                                                                                                                                      | * * * * * * * * * * * * * * * * * * * *      |
| PLANNING COMMENTS:                                                                                                                                                                                                                                   |                                              |
| The applicant is requesting a rezoning from NS to NRC for the permanent of the southwest intersection of Austell Hill Road (2370 Austell Road).                                                                                                      |                                              |
| HB-489 Intergovernmental Agreement Zoning Amendment Notific Is the application site within one half (1/2) mile of a city boundar If yes, has the city of been notified?                                                                              |                                              |
| <u>Comprehensive Plan</u> The parcel is within a Neighborhood Activity Center (NAC) futu designation. The purpose of the Neighborhood Activity Center (Serve neighborhood residents and businesses. Typical land uses for retail and grocery stores. | NAC) category is to provide for areas that   |
| <u>Specific Area Policy Guidelines:</u> There are no specific policy guidelines for this area in the Compr                                                                                                                                           | rehensive Plan.                              |
| Adjacent Future Land Use:  Northeast: Neighborhood Activity Center (NAC) Southeast: Neighborhood Activity Center (NAC) Southwest: Neighborhood Activity Center (NAC) Northwest: Neighborhood Activity Center (NAC)                                   |                                              |
| <u>Master Plan/Corridor Study</u> The property is located within the boundary of the Austell Road (                                                                                                                                                  | Corridor Study                               |
| Historic Preservation After consulting various county historic resources surveys, histor trench location maps, staff finds that no known significant histoapplication. No further comment. No action by applicant reques                             | oric resources appear to be affected by this |
| Design Guidelines  Is the parcel in an area with Design Guidelines? ☐ Yes  If yes, design guidelines area  Does the current site plan comply with the design requirements?                                                                           | ■ No                                         |
| <i>Incentive Zones</i> Is the property within an Opportunity Zone? □ Yes The Opportunity Zone is an incentive that provides \$3,500 tax cre jobs are being created. This incentive is available for new or exist                                     |                                              |
| Is the property within an Enterprise Zone? Yes The Smyrna-Osborne Enterprise Zone is an incentive that provide incentives for qualifying businesses locating or expanding within investments.                                                        |                                              |