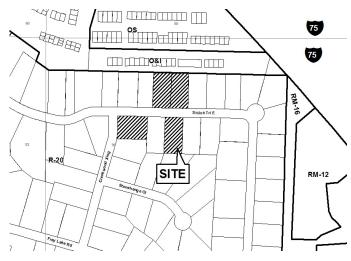

#### CONTIGUOUS ZONING/DEVELOPMENT

| NORTH: | R-20/Fairways of Pinetree Subdivision |
|--------|---------------------------------------|
| SOUTH: | R-20/Fairways of Pinetree Subdivision |
| EAST:  | R-20/Fairways of Pinetree Subdivision |
| WEST:  | R-20/Fairways of Pinetree Subdivision |

Adjacent Future Land Use:

North: Low Density Residential (LDR) East: Low Density Residential (LDR) South: Low Density Residential (LDR) West: Low Density Residential (LDR)

OPPOSITION: NO. OPPOSED\_\_\_\_PETITION NO:\_\_\_\_SPOKESMAN \_\_\_\_\_