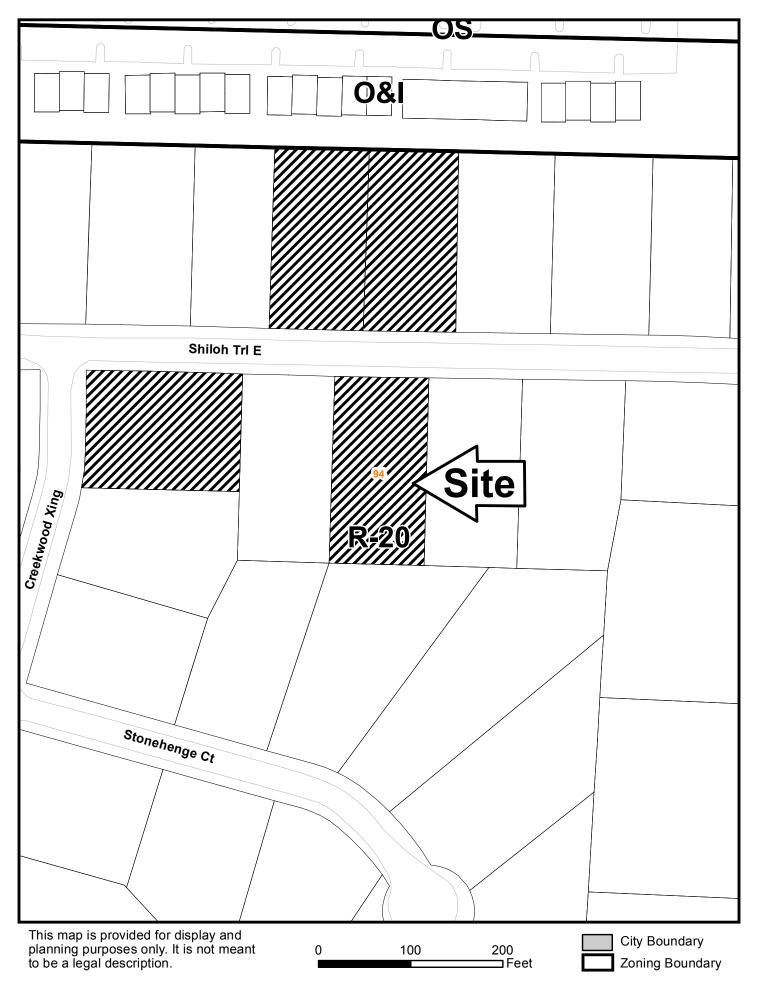

#### CONTIGUOUS ZONING/DEVELOPMENT

| NORTH: | R-20/Fairways of Pinetree Subdivision |
|--------|---------------------------------------|
| SOUTH: | R-20/Fairways of Pinetree Subdivision |
| EAST:  | R-20/Fairways of Pinetree Subdivision |
| WEST:  | R-20/Fairways of Pinetree Subdivision |

Adjacent Future Land Use:

North: Low Density Residential (LDR) East: Low Density Residential (LDR) South: Low Density Residential (LDR) West: Low Density Residential (LDR)

OPPOSITION: NO. OPPOSED\_\_\_\_PETITION NO:\_\_\_\_SPOKESMAN \_\_\_\_\_

# LUP-31-2016 GIS

| APPLICANT: SM Livin | ng, LLC                                               | PETITION NO.:                           | LUP-31 |
|---------------------|-------------------------------------------------------|-----------------------------------------|--------|
| PRESENT ZONING:     | R-20                                                  | PETITION FOR:                           | LUP    |
| -                   | In the standards at the standards at the standards at | ada |        |