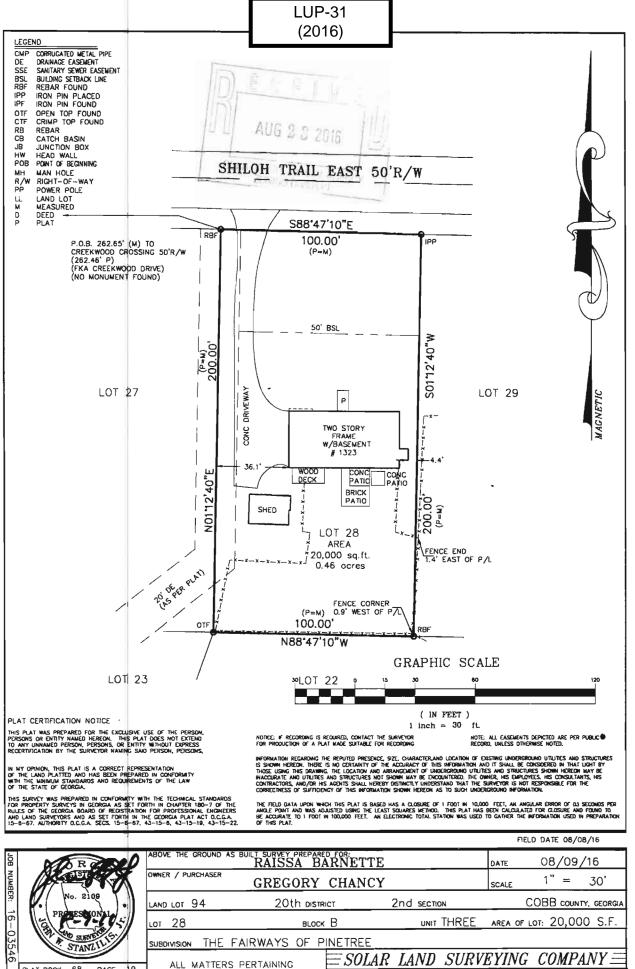

| APPLICANT: SM Living, LLC                                          | PETITION NO:         | LUP-31           |
|--------------------------------------------------------------------|----------------------|------------------|
| PHONE# 470-222-1219 EMAIL:gchancy@gmail.com                        | HEARING DATE (PC): _ | 11-01-16         |
| REPRESENTATIVE: Dan Silverboard                                    | HEARING DATE (BOC)   | :11-15-16        |
| PHONE# 678-336-7244 EMAIL:dsilverboard@taylorenglish.com           | PRESENT ZONING:      | R-20             |
| TITLEHOLDER: Gregory Chancy                                        |                      |                  |
|                                                                    | PROPOSED ZONING:     | Land Use Permit  |
| <b>PROPERTY LOCATION:</b> South side of Shiloh Trail East, east of | _                    |                  |
| Creekwood Crossing                                                 | PROPOSED USE: Allow  | 8 Residents in a |
| (1323 Shiloh Trail East)                                           | Group Home           |                  |
| ACCESS TO PROPERTY: Shiloh Trail East                              | SIZE OF TRACT:       | 0.46 acres       |
|                                                                    | DISTRICT:            | 20               |
| <b>PHYSICAL CHARACTERISTICS TO SITE:</b> Existing single-family    | LAND LOT(S):         | 94               |
| house                                                              | PARCEL(S):           | 92               |
|                                                                    | TAXES: PAID X        | DUE              |
| CONTICUOUS ZONING/DEVELODMENT                                      | COMMISSION DISTRIC   | C <b>T:</b> 1    |

#### CONTIGUOUS ZONING/DEVELOPMENT

| NORTH: | R-20/Fairways of Pinetree Subdivision |
|--------|---------------------------------------|
| SOUTH: | R-20/Fairways of Pinetree Subdivision |
| EAST:  | R-20/Fairways of Pinetree Subdivision |
| WEST:  | R-20/Fairways of Pinetree Subdivision |

Adjacent Future Land Use:

North: Low Density Residential (LDR) East: Low Density Residential (LDR) South: Low Density Residential (LDR) West: Low Density Residential (LDR)

OPPOSITION: NO. OPPOSED\_\_\_\_PETITION NO:\_\_\_\_SPOKESMAN \_\_\_\_\_