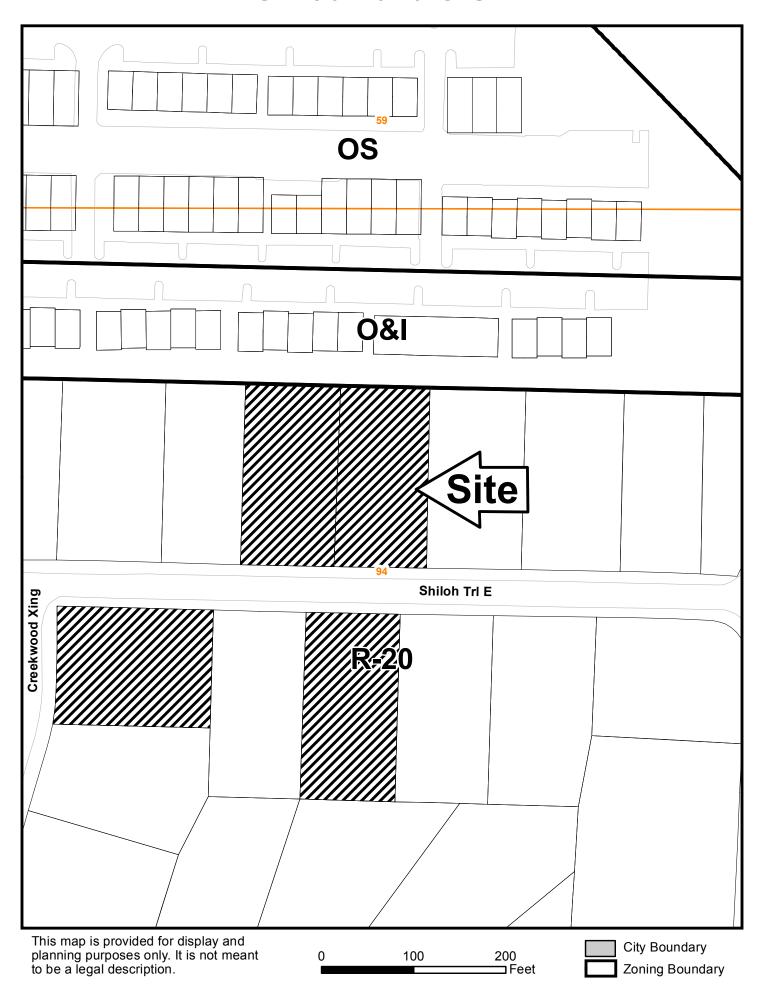

FIELD DATE 08/08/16

| APPLICANT: SM Living, LLC                                 |                                                                        |                                       | PETITION NO:                                                                                                                                                                                                                                                                                                                                                                                                                                                                                                                                                                                                                                                                                                                                                                                                                                                                                                                                                                                                                                                                                                                                                                                                                                                                                                                                                                                                                                                                                                                                                                                                                                                                                                                                                                                                                                                                                                                                                                                                                                                                                                                   | LUP-30             |
|-----------------------------------------------------------|------------------------------------------------------------------------|---------------------------------------|--------------------------------------------------------------------------------------------------------------------------------------------------------------------------------------------------------------------------------------------------------------------------------------------------------------------------------------------------------------------------------------------------------------------------------------------------------------------------------------------------------------------------------------------------------------------------------------------------------------------------------------------------------------------------------------------------------------------------------------------------------------------------------------------------------------------------------------------------------------------------------------------------------------------------------------------------------------------------------------------------------------------------------------------------------------------------------------------------------------------------------------------------------------------------------------------------------------------------------------------------------------------------------------------------------------------------------------------------------------------------------------------------------------------------------------------------------------------------------------------------------------------------------------------------------------------------------------------------------------------------------------------------------------------------------------------------------------------------------------------------------------------------------------------------------------------------------------------------------------------------------------------------------------------------------------------------------------------------------------------------------------------------------------------------------------------------------------------------------------------------------|--------------------|
| PHONE# 470-222-1219 EMAIL: gchancy@gmail.com              |                                                                        |                                       | HEARING DATE (PC):                                                                                                                                                                                                                                                                                                                                                                                                                                                                                                                                                                                                                                                                                                                                                                                                                                                                                                                                                                                                                                                                                                                                                                                                                                                                                                                                                                                                                                                                                                                                                                                                                                                                                                                                                                                                                                                                                                                                                                                                                                                                                                             | 11-01-16           |
| REPRESENTATIVE: Dan Silverwood, Esq.                      |                                                                        |                                       | HEARING DATE (BOC)                                                                                                                                                                                                                                                                                                                                                                                                                                                                                                                                                                                                                                                                                                                                                                                                                                                                                                                                                                                                                                                                                                                                                                                                                                                                                                                                                                                                                                                                                                                                                                                                                                                                                                                                                                                                                                                                                                                                                                                                                                                                                                             | ): <u>11-15-16</u> |
| PHONE# 678-336-7244 EMAIL: dsilverboard@taylorenglish.com |                                                                        |                                       | PRESENT ZONING:                                                                                                                                                                                                                                                                                                                                                                                                                                                                                                                                                                                                                                                                                                                                                                                                                                                                                                                                                                                                                                                                                                                                                                                                                                                                                                                                                                                                                                                                                                                                                                                                                                                                                                                                                                                                                                                                                                                                                                                                                                                                                                                | R-20               |
| TITLEHOLI                                                 | DER: SML-GE Real Estate, LLC                                           |                                       |                                                                                                                                                                                                                                                                                                                                                                                                                                                                                                                                                                                                                                                                                                                                                                                                                                                                                                                                                                                                                                                                                                                                                                                                                                                                                                                                                                                                                                                                                                                                                                                                                                                                                                                                                                                                                                                                                                                                                                                                                                                                                                                                |                    |
|                                                           |                                                                        |                                       | PROPOSED ZONING: _                                                                                                                                                                                                                                                                                                                                                                                                                                                                                                                                                                                                                                                                                                                                                                                                                                                                                                                                                                                                                                                                                                                                                                                                                                                                                                                                                                                                                                                                                                                                                                                                                                                                                                                                                                                                                                                                                                                                                                                                                                                                                                             | Land Use Permit    |
| PROPERTY                                                  | LOCATION: North side of Shiloh                                         | Trail East, east of                   |                                                                                                                                                                                                                                                                                                                                                                                                                                                                                                                                                                                                                                                                                                                                                                                                                                                                                                                                                                                                                                                                                                                                                                                                                                                                                                                                                                                                                                                                                                                                                                                                                                                                                                                                                                                                                                                                                                                                                                                                                                                                                                                                |                    |
| Creekwood C                                               | rossing                                                                |                                       | PROPOSED USE: Allow                                                                                                                                                                                                                                                                                                                                                                                                                                                                                                                                                                                                                                                                                                                                                                                                                                                                                                                                                                                                                                                                                                                                                                                                                                                                                                                                                                                                                                                                                                                                                                                                                                                                                                                                                                                                                                                                                                                                                                                                                                                                                                            | 8 Residents in a   |
| (1318 Shiloh                                              | Trail East)                                                            |                                       | Group                                                                                                                                                                                                                                                                                                                                                                                                                                                                                                                                                                                                                                                                                                                                                                                                                                                                                                                                                                                                                                                                                                                                                                                                                                                                                                                                                                                                                                                                                                                                                                                                                                                                                                                                                                                                                                                                                                                                                                                                                                                                                                                          | p Home             |
| ACCESS TO                                                 | PROPERTY: Shiloh Trail East                                            |                                       | SIZE OF TRACT:                                                                                                                                                                                                                                                                                                                                                                                                                                                                                                                                                                                                                                                                                                                                                                                                                                                                                                                                                                                                                                                                                                                                                                                                                                                                                                                                                                                                                                                                                                                                                                                                                                                                                                                                                                                                                                                                                                                                                                                                                                                                                                                 | 0.46 acre(s)       |
|                                                           |                                                                        |                                       | DISTRICT:                                                                                                                                                                                                                                                                                                                                                                                                                                                                                                                                                                                                                                                                                                                                                                                                                                                                                                                                                                                                                                                                                                                                                                                                                                                                                                                                                                                                                                                                                                                                                                                                                                                                                                                                                                                                                                                                                                                                                                                                                                                                                                                      | 20                 |
| PHYSICAL                                                  | CHARACTERISTICS TO SITE:                                               | Existing single-family                | LAND LOT(S):                                                                                                                                                                                                                                                                                                                                                                                                                                                                                                                                                                                                                                                                                                                                                                                                                                                                                                                                                                                                                                                                                                                                                                                                                                                                                                                                                                                                                                                                                                                                                                                                                                                                                                                                                                                                                                                                                                                                                                                                                                                                                                                   | 94                 |
| house                                                     |                                                                        |                                       | PARCEL(S):                                                                                                                                                                                                                                                                                                                                                                                                                                                                                                                                                                                                                                                                                                                                                                                                                                                                                                                                                                                                                                                                                                                                                                                                                                                                                                                                                                                                                                                                                                                                                                                                                                                                                                                                                                                                                                                                                                                                                                                                                                                                                                                     | 115                |
|                                                           |                                                                        |                                       | TAXES: PAID X                                                                                                                                                                                                                                                                                                                                                                                                                                                                                                                                                                                                                                                                                                                                                                                                                                                                                                                                                                                                                                                                                                                                                                                                                                                                                                                                                                                                                                                                                                                                                                                                                                                                                                                                                                                                                                                                                                                                                                                                                                                                                                                  | <b>DUE</b>         |
| COMPLCIA                                                  | US ZONING/DEVELOPMENT                                                  |                                       | COMMISSION DISTRIC                                                                                                                                                                                                                                                                                                                                                                                                                                                                                                                                                                                                                                                                                                                                                                                                                                                                                                                                                                                                                                                                                                                                                                                                                                                                                                                                                                                                                                                                                                                                                                                                                                                                                                                                                                                                                                                                                                                                                                                                                                                                                                             | C <b>T:</b> 1      |
| EAST:<br>WEST:                                            | R-20/Fairways of Pinetree Subdivi<br>R-20/Fairways of Pinetree Subdivi | West                                  | Low Density Residential (Low Density Residential (                                                                                                                                                                                                                                                                                                                                                                                                                                                                                                                                                                                                                                                                                                                                                                                                                                                                                                                                                                                                                                                                                                                                                                                                                                                                                                                                                                                                                                                                                                                                                                                                                                                                                                                                                                                                                                                                                                                                                                                                                                                                             | •                  |
| <u>OPPOSITIO</u>                                          | N: NO. OPPOSEDPETITION                                                 | N NO:SPOKESN                          | MAN                                                                                                                                                                                                                                                                                                                                                                                                                                                                                                                                                                                                                                                                                                                                                                                                                                                                                                                                                                                                                                                                                                                                                                                                                                                                                                                                                                                                                                                                                                                                                                                                                                                                                                                                                                                                                                                                                                                                                                                                                                                                                                                            |                    |
|                                                           | COMMISSION RECOMMENDA                                                  |                                       |                                                                                                                                                                                                                                                                                                                                                                                                                                                                                                                                                                                                                                                                                                                                                                                                                                                                                                                                                                                                                                                                                                                                                                                                                                                                                                                                                                                                                                                                                                                                                                                                                                                                                                                                                                                                                                                                                                                                                                                                                                                                                                                                |                    |
|                                                           | MOTION BY                                                              |                                       | <b>5</b>                                                                                                                                                                                                                                                                                                                                                                                                                                                                                                                                                                                                                                                                                                                                                                                                                                                                                                                                                                                                                                                                                                                                                                                                                                                                                                                                                                                                                                                                                                                                                                                                                                                                                                                                                                                                                                                                                                                                                                                                                                                                                                                       | 75                 |
|                                                           | SECONDED                                                               | \ \ \ \ \ \ \ \ \ \ \ \ \ \ \ \ \ \ \ |                                                                                                                                                                                                                                                                                                                                                                                                                                                                                                                                                                                                                                                                                                                                                                                                                                                                                                                                                                                                                                                                                                                                                                                                                                                                                                                                                                                                                                                                                                                                                                                                                                                                                                                                                                                                                                                                                                                                                                                                                                                                                                                                | 75                 |
| HELD                                                      | CARRIED                                                                |                                       | COURT OF THE PROPERTY OF THE P |                    |
|                                                           | COMMISSIONERS DECISIONMOTION BY                                        | 33                                    | SILE Shibit Tit E                                                                                                                                                                                                                                                                                                                                                                                                                                                                                                                                                                                                                                                                                                                                                                                                                                                                                                                                                                                                                                                                                                                                                                                                                                                                                                                                                                                                                                                                                                                                                                                                                                                                                                                                                                                                                                                                                                                                                                                                                                                                                                              |                    |
|                                                           | SECONDED                                                               | R-20 Steel                            |                                                                                                                                                                                                                                                                                                                                                                                                                                                                                                                                                                                                                                                                                                                                                                                                                                                                                                                                                                                                                                                                                                                                                                                                                                                                                                                                                                                                                                                                                                                                                                                                                                                                                                                                                                                                                                                                                                                                                                                                                                                                                                                                | RM-12              |
| HELD                                                      | CARRIED                                                                | a constant                            | no a                                                                                                                                                                                                                                                                                                                                                                                                                                                                                                                                                                                                                                                                                                                                                                                                                                                                                                                                                                                                                                                                                                                                                                                                                                                                                                                                                                                                                                                                                                                                                                                                                                                                                                                                                                                                                                                                                                                                                                                                                                                                                                                           |                    |
| STIPULATION                                               | ONS:                                                                   | Frey Lake Rd                          | XIVII                                                                                                                                                                                                                                                                                                                                                                                                                                                                                                                                                                                                                                                                                                                                                                                                                                                                                                                                                                                                                                                                                                                                                                                                                                                                                                                                                                                                                                                                                                                                                                                                                                                                                                                                                                                                                                                                                                                                                                                                                                                                                                                          |                    |

### **LUP-30-2016 GIS**

| <b>APPLICANT:</b> SM Living, LLC                                                                                                                                                                                                                                                             | PETITION NO.:                                                | LUP-30                              |  |  |  |
|----------------------------------------------------------------------------------------------------------------------------------------------------------------------------------------------------------------------------------------------------------------------------------------------|--------------------------------------------------------------|-------------------------------------|--|--|--|
| PRESENT ZONING: R-20                                                                                                                                                                                                                                                                         | <b>PETITION FOR:</b>                                         | LUP                                 |  |  |  |
| ********                                                                                                                                                                                                                                                                                     | * * * * * * * * * * * * * * * *                              | ******                              |  |  |  |
| <b>ZONING COMMENTS:</b> Staff Member Responsible: Kim Wakefield                                                                                                                                                                                                                              |                                                              |                                     |  |  |  |
| The applicant is requesting an increase in the number of res (8). The group home has been in operation at this location so cited by Code Enforcement in June for having four (4) occur allowed three (3). The applicant indicates there will be 2-3 requesting any signs or outside storage. | since at least March of 2016. upants while the Certificate o | The applicant was of Occupancy only |  |  |  |
| <u>Historic Preservation</u> : No comments.                                                                                                                                                                                                                                                  |                                                              |                                     |  |  |  |
| Cemetery Preservation: No comment.                                                                                                                                                                                                                                                           |                                                              |                                     |  |  |  |
| ************                                                                                                                                                                                                                                                                                 | **********                                                   | *****                               |  |  |  |
| WATER & SEWER COMMENTS:                                                                                                                                                                                                                                                                      |                                                              |                                     |  |  |  |
| No comments. Property served by public water and sewer.                                                                                                                                                                                                                                      |                                                              |                                     |  |  |  |
| ***********                                                                                                                                                                                                                                                                                  | : * * * * * * * * * * * * * * *                              | *****                               |  |  |  |
| TRAFFIC COMMENTS:                                                                                                                                                                                                                                                                            |                                                              |                                     |  |  |  |
| Recommend no parking on the right-of-way.                                                                                                                                                                                                                                                    |                                                              |                                     |  |  |  |
| ***********                                                                                                                                                                                                                                                                                  | : * * * * * * * * * * * * * * * * * *                        | *****                               |  |  |  |
| FIRE COMMENTS:                                                                                                                                                                                                                                                                               |                                                              |                                     |  |  |  |
| GROUP HOME: More than 3 (4 or more) unrelated occupate with the Life Safety Code for the applicable occupancy class fire alarm and/or sprinkler system.                                                                                                                                      | 2                                                            | 1 .                                 |  |  |  |
| * * * * * * * * * * * * * * * * * * * *                                                                                                                                                                                                                                                      | ******                                                       | * * * * * * * * *                   |  |  |  |
| STORMWATER MANAGEMENT COMMENTS:                                                                                                                                                                                                                                                              |                                                              |                                     |  |  |  |

This use is located in area having single-family residential homes.

(6) Compatibility of the business use to the neighborhood.

The proposed use is surrounded by residential uses and is located in a Low Density Residential (LDR) on the Cobb County Comprehensive Plan.

(7) Hours of operation.

The hours of operation are 24 hours a day, seven (7) days a week.

(8) Existing business uses in the vicinity.

There are four (4) homes on this block owned or leased by this applicant also operating a group home and requesting an increase in occupants.

#### LUP-30 SM LIVING, LLC (Continued)

(12)Location of the use within the neighborhood.

The proposal is located within a platted subdivision and has residential uses to the east, west and south.

Based on the above analysis and a strict interpretation of the Code, Staff recommends **DENIAL** of the application.