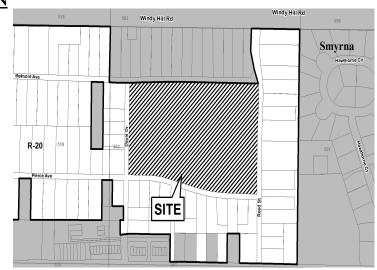

#### **PROPERTY LOCATION:** Located on the south side of Belmont Ave,

on the north side of Pierce Ave, on the east side of Reed Street, and on

the west side of Davis Drive

ACCESS TO PROPERTY: Belmont Ave, Pierce Ave, Davis Drive

## CONTIGUOUS ZONING/DEVELOPMENT

- NORTH: City of Smyrna/Residential
- SOUTH: R-20/Henry Adams Subdivision
- EAST: R-20/Single-family Houses

WEST: R-20/Single-family Houses

 PETITION NO:
 Z-89

 HEARING DATE (PC):
 10-04-16

Adjacent Future Land Use: North: City of Smyrna East: Low Density Residential (LDR) South: Low Density Residential (LDR) West: Low Density Residential (LDR)

OPPOSITION: NO. OPPOSED\_\_\_\_PETITION NO:\_\_\_\_SPOKESMAN \_\_\_\_\_