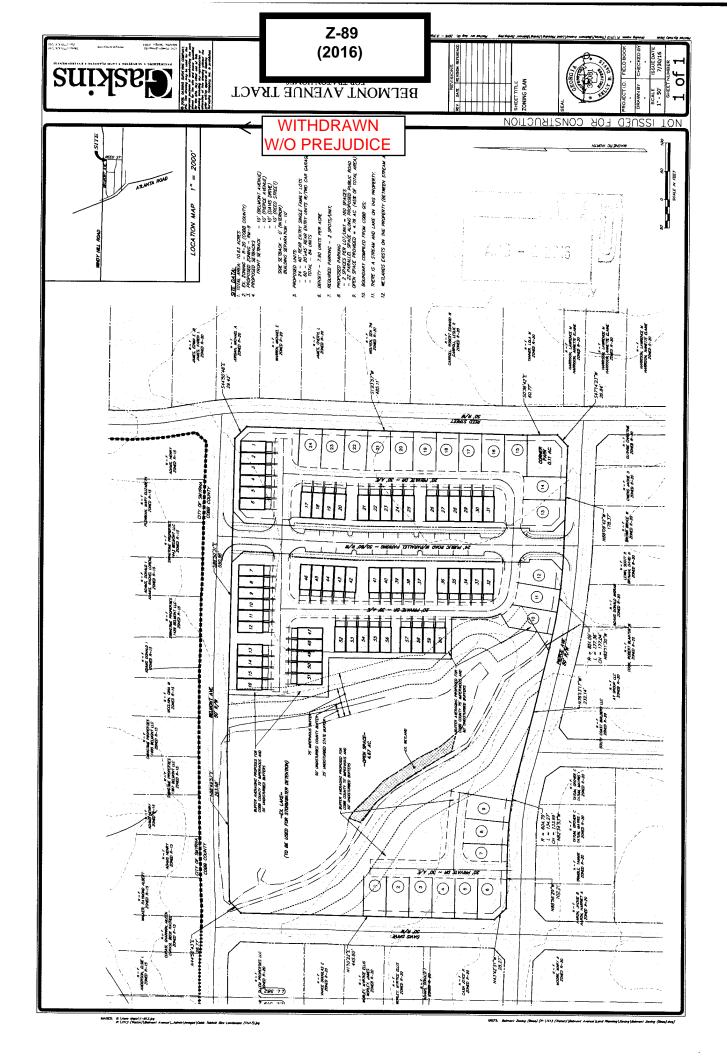

#### **PROPERTY LOCATION:** Located on the south side of Belmont Ave,

on the north side of Pierce Ave, on the east side of Reed Street, and on

the west side of Davis Drive

ACCESS TO PROPERTY: Belmont Ave, Pierce Ave, Davis Drive

PHYSICAL CHARACTERISTICS TO SITE: <u>Single-family house</u>

with accessory buildings

## CONTIGUOUS ZONING/DEVELOPMENT

- NORTH: City of Smyrna/Residential
- SOUTH: R-20/Henry Adams Subdivision
- EAST: R-20/Single-family Houses

WEST: R-20/Single-family Houses

 PETITION NO:
 Z-89

 HEARING DATE (PC):
 10-04-16

#### PROPOSED ZONING: RM-8

| PROPOSED USE:          | Attached and detached |  |
|------------------------|-----------------------|--|
|                        | residential           |  |
| SIZE OF TRACT:         | acres                 |  |
| DISTRICT:              | 17                    |  |
| LAND LOT(S):           | 562                   |  |
| PARCEL(S):             | 18                    |  |
| TAXES: PAID X          | DUE                   |  |
| COMMISSION DISTRICT: 2 |                       |  |

Adjacent Future Land Use: North: City of Smyrna East: Low Density Residential (LDR) South: Low Density Residential (LDR) West: Low Density Residential (LDR)

OPPOSITION: NO. OPPOSED\_\_\_\_PETITION NO:\_\_\_\_SPOKESMAN \_\_\_\_\_