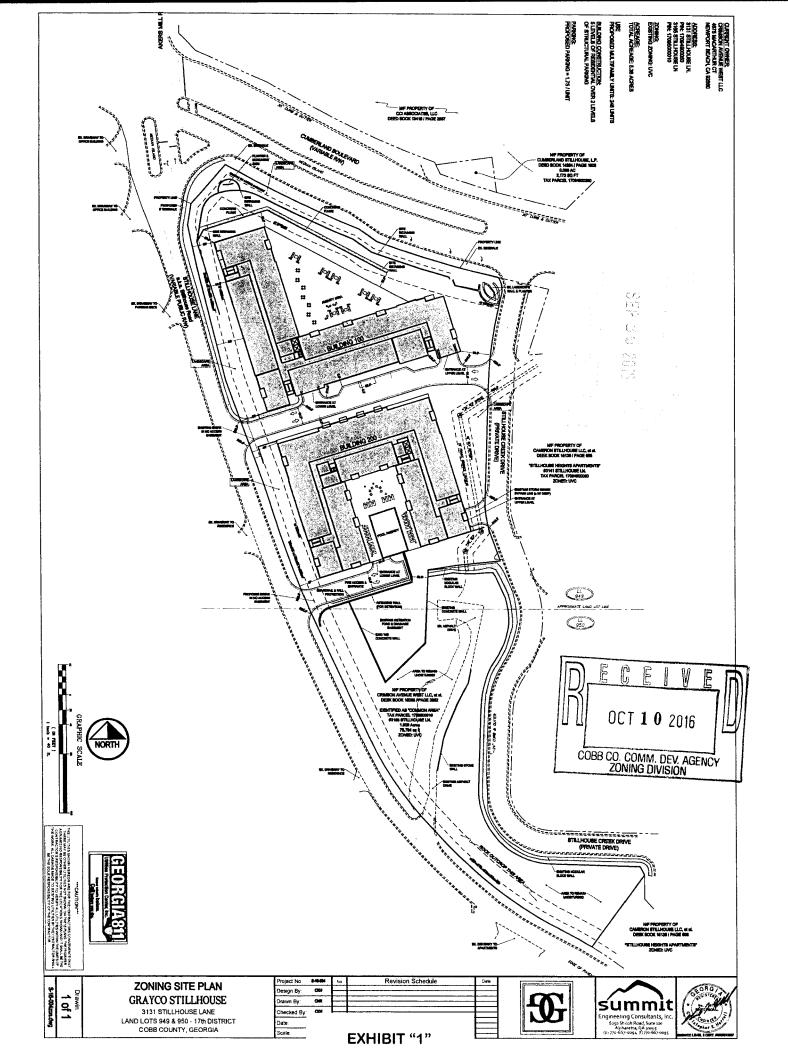

# **BACKGROUND**

The subject property was zoned to UVC as part of a mixed use development with many stipulations in 2006 and 2012. The property was originally approved with two eight story buildings with 280 units. The property came back to the Board of Commissioners in 2012 and was approved for one fivestory building with 240 units. The applicant of this Other Business request would like to amend the plan for their proposal. The applicant is proposing two five-story buildings over two levels of parking with 246 units. The previously approved parking ratio of 1.75 parking spaces per unit is still being met. The applicant has submitted a proposed rendering of the building, which is in the Other Business packet marked as Exhibit "2". If approved, all other zoning stipulations would remain in effect.