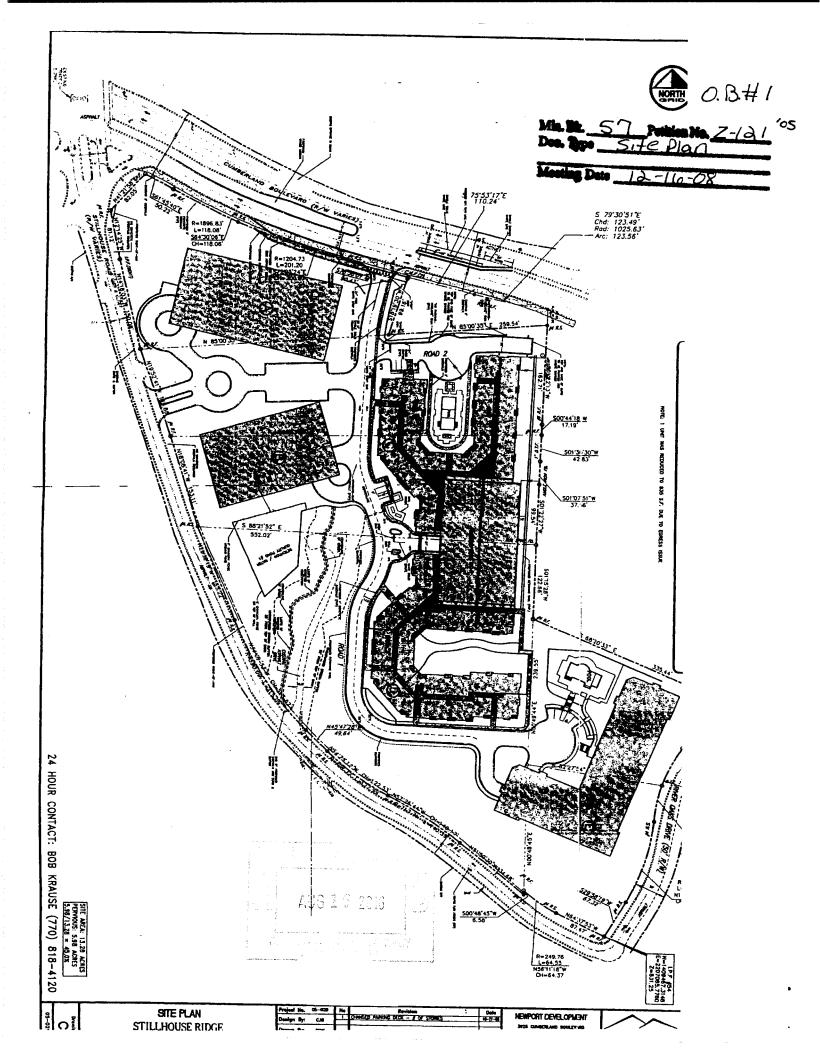

# **BACKGROUND**

The subject property was zoned to UVC as part of a mixed use development with many stipulations in 2006 and 2012. The property was originally approved with two eight story buildings with 280 units. The property came back to the Board of Commissioners in 2012 and was approved for one fivestory building with 240 units. The applicant of this Other Business request would like to amend the plan for their proposal. The applicant is proposing two five-story buildings over two levels of parking with 246 units. The previously approved parking ratio of 1.75 parking spaces per unit is still being met. The applicant has submitted a proposed rendering of the building, which is in the Other Business packet marked as Exhibit "2". If approved, all other zoning stipulations would remain in effect.