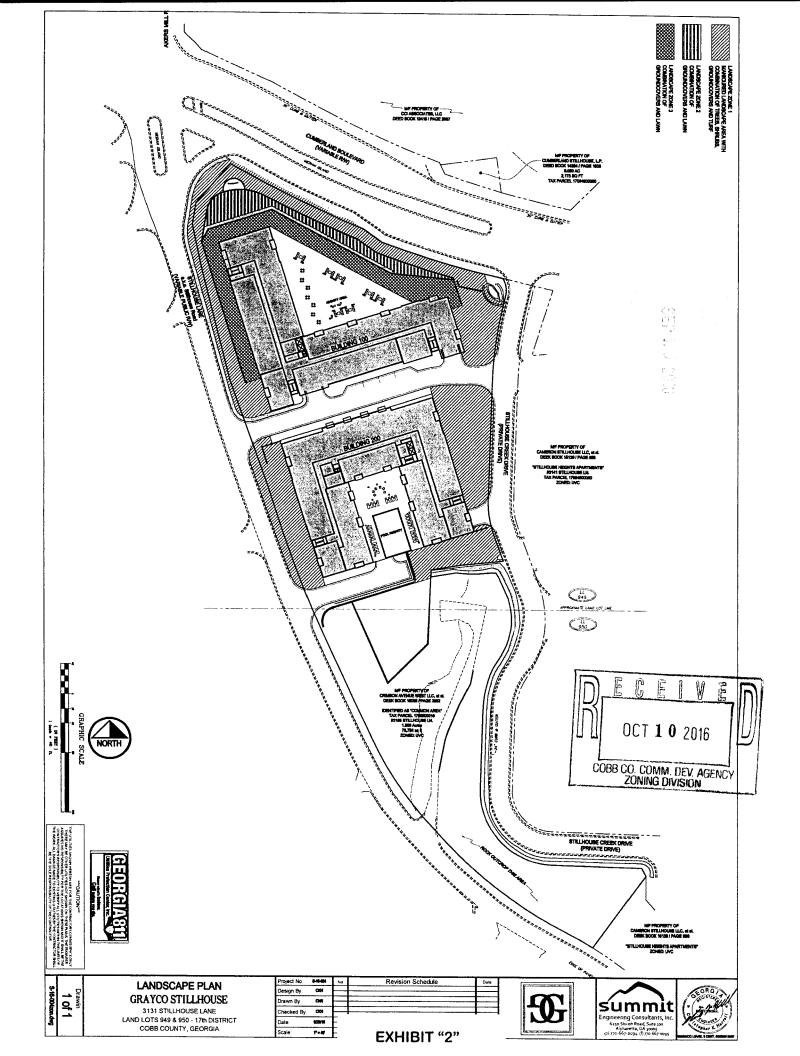

# **BACKGROUND**

The subject property was zoned to UVC as part of a mixed use development with many stipulations in 2006 and 2012. The property was originally approved with two eight story buildings with 280 units. The property came back to the Board of Commissioners in 2012 and was approved for one fivestory building with 240 units. The applicant of this Other Business request would like to amend the plan for their proposal. The applicant is proposing two five-story buildings over two levels of parking with 246 units. The previously approved parking ratio of 1.75 parking spaces per unit is still being met. The applicant has submitted a proposed rendering of the building, which is in the Other Business packet marked as Exhibit "2". If approved, all other zoning stipulations would remain in effect.