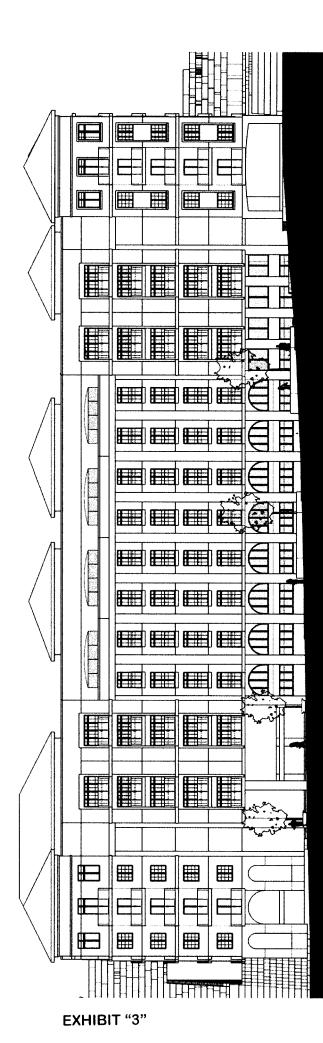

# **BACKGROUND**

The subject property was zoned to UVC as part of a mixed use development with many stipulations in 2006 and 2012. The property was originally approved with two eight story buildings with 280 units. The property came back to the Board of Commissioners in 2012 and was approved for one fivestory building with 240 units. The applicant of this Other Business request would like to amend the plan for their proposal. The applicant is proposing two five-story buildings over two levels of parking with 246 units. The previously approved parking ratio of 1.75 parking spaces per unit is still being met. The applicant has submitted a proposed rendering of the building, which is in the Other Business packet marked as Exhibit "2". If approved, all other zoning stipulations would remain in effect.