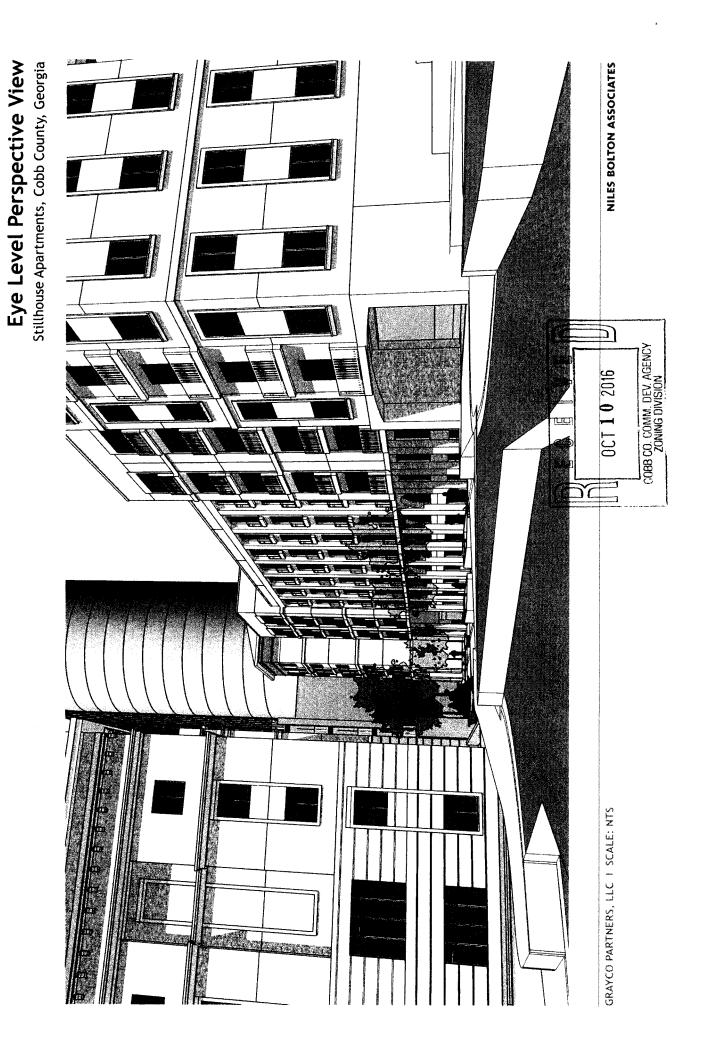

# **BACKGROUND**

The subject property was zoned to UVC as part of a mixed use development with many stipulations in 2006 and 2012. The property was originally approved with two eight story buildings with 280 units. The property came back to the Board of Commissioners in 2012 and was approved for one fivestory building with 240 units. The applicant of this Other Business request would like to amend the plan for their proposal. The applicant is proposing two five-story buildings over two levels of parking with 246 units. The previously approved parking ratio of 1.75 parking spaces per unit is still being met. The applicant has submitted a proposed rendering of the building, which is in the Other Business packet marked as Exhibit "2". If approved, all other zoning stipulations would remain in effect.