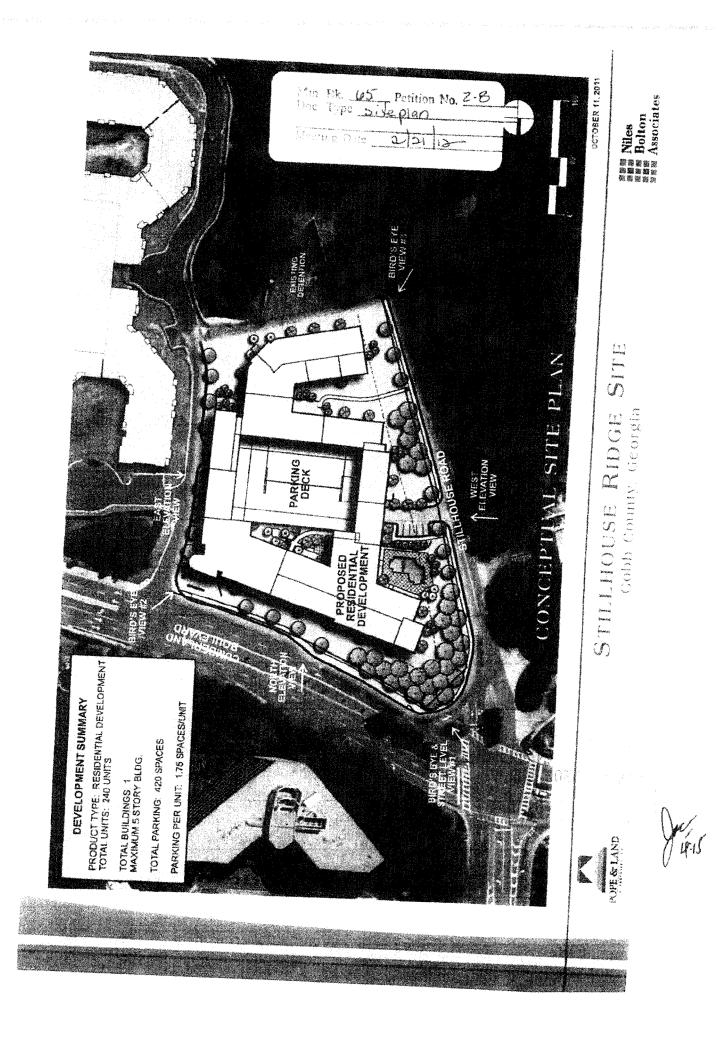

# **BACKGROUND**

The subject property was zoned to UVC as part of a mixed use development with many stipulations in 2006 and 2012. The property was originally approved with two eight story buildings with 280 units. The property came back to the Board of Commissioners in 2012 and was approved for one fivestory building with 240 units. The applicant of this Other Business request would like to amend the plan for their proposal. The applicant is proposing two five-story buildings over two levels of parking with 246 units. The previously approved parking ratio of 1.75 parking spaces per unit is still being met. The applicant has submitted a proposed rendering of the building, which is in the Other Business packet marked as Exhibit "2". If approved, all other zoning stipulations would remain in effect.