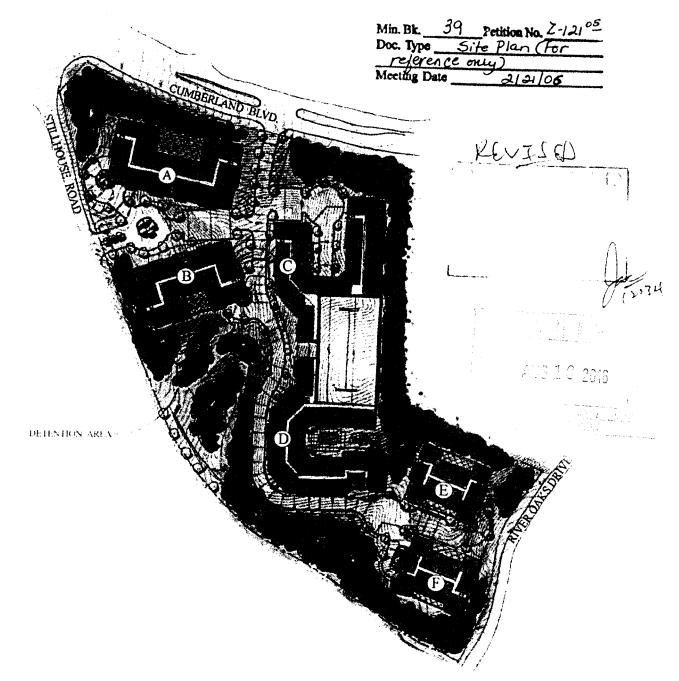

# **BACKGROUND**

The subject property was zoned to UVC as part of a mixed use development with many stipulations in 2006 and 2012. The property was originally approved with two eight story buildings with 280 units. The property came back to the Board of Commissioners in 2012 and was approved for one fivestory building with 240 units. The applicant of this Other Business request would like to amend the plan for their proposal. The applicant is proposing two five-story buildings over two levels of parking with 246 units. The previously approved parking ratio of 1.75 parking spaces per unit is still being met. The applicant has submitted a proposed rendering of the building, which is in the Other Business packet marked as Exhibit "2". If approved, all other zoning stipulations would remain in effect.