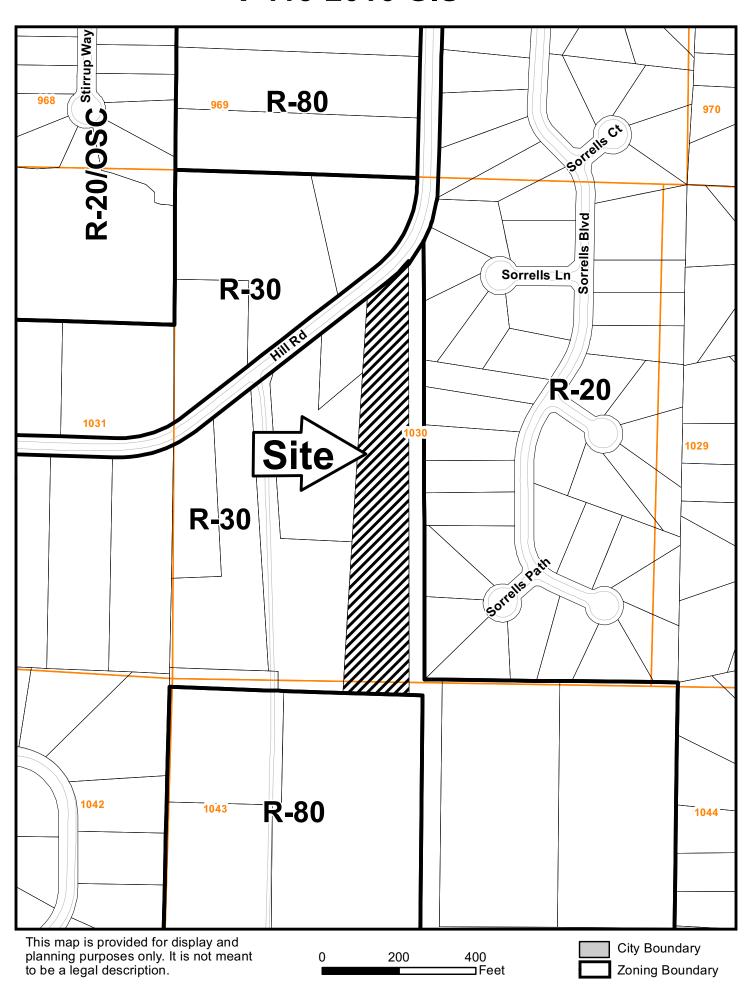

# HENRY C. NYGREN, III

 $\mathbf{z}$ 

PROLINO, CORGIO FIELD SURVEY DATE PLAT DATE OSCURTS

SCALE 1'= 30

FILE CORTILETHO

| APPLICANT: Henry C. Nygren, III                | PETITION No.: V-113                                                    |
|------------------------------------------------|------------------------------------------------------------------------|
| <b>PHONE:</b> 404-625-5261                     | <b>DATE OF HEARING:</b> 8-10-2016                                      |
| REPRESENTATIVE: Chrystie Nygren                | PRESENT ZONING: R-30                                                   |
| <b>PHONE:</b> 678-383-1232                     | <b>LAND LOT(S):</b> 1030, 1043                                         |
| TITLEHOLDER: Henry C. Nygren, III              | DISTRICT: 19                                                           |
| <b>PROPERTY LOCATION:</b> On the south side of | of Hill SIZE OF TRACT: 3.5 acres                                       |
| Road, east of Defoors Farm Trail               | COMMISSION DISTRICT: 4                                                 |
| (5491 Hill Road).                              |                                                                        |
| TYPE OF VARIANCE: Waive the minimum            | public road frontage from the required 75 feet to 73 feet for proposed |
| lots 1 and 2.                                  |                                                                        |
| OPPOSITION: No. OPPOSED PETITION               | ON No SPOKESMAN                                                        |
| BOARD OF APPEALS DECISION                      | R-80 989 970                                                           |
| APPROVED MOTION BY                             | R-20/OSC R-30                                                          |
| REJECTED SECONDED                              |                                                                        |
|                                                | R-20 1029 55                                                           |
| HELD CARRIED                                   | SITE SITE                                                              |
| STIPULATIONS:                                  | R-30                                                                   |
|                                                |                                                                        |
|                                                | 1042 R-80 1013 1044 Number 1013                                        |