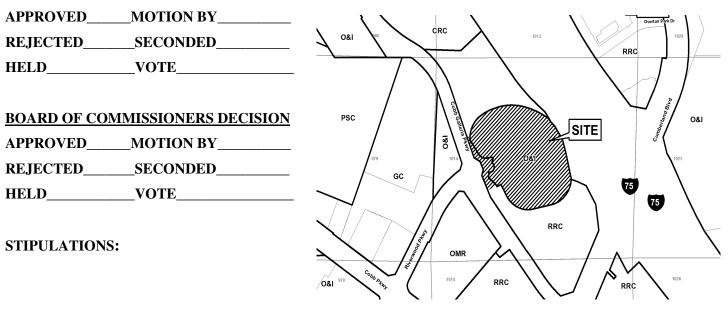

| PETITION NO:            | Z-77            |
|-------------------------|-----------------|
| HEARING DATE (PC):      | 09-08-16        |
| HEARING DATE (BOC):     | 09-20-16        |
| PRESENT ZONING          | OI, RRC         |
|                         |                 |
| PROPOSED ZONING:        | RRC             |
|                         |                 |
| PROPOSED USE: Mixed-U   | Use Development |
|                         |                 |
| SIZE OF TRACT:          | 7.368+          |
| DISTRICT:               | 17              |
| LAND LOT(S):            |                 |
| PARCEL(S):              | 1               |
| TAXES: PAID <u>X</u> DU |                 |
| COMMISSION DISTRIC      | Г: 2            |
|                         |                 |

## CONTIGUOUS ZONING/DEVELOPMENT

| NORTH: | RRC/Undeveloped                 |
|--------|---------------------------------|
| SOUTH: | RRC/Encore Apartments           |
| EAST:  | I-75                            |
| WEST:  | O&I/Bank; RRC/Encore Apartments |

\*\*\*CONTINUED BY STAFF\*\*\*

OPPOSITION: NO. OPPOSED\_\_\_\_PETITION NO:\_\_\_\_SPOKESMAN \_\_\_\_\_

PLANNING COMMISSION RECOMMENDATION