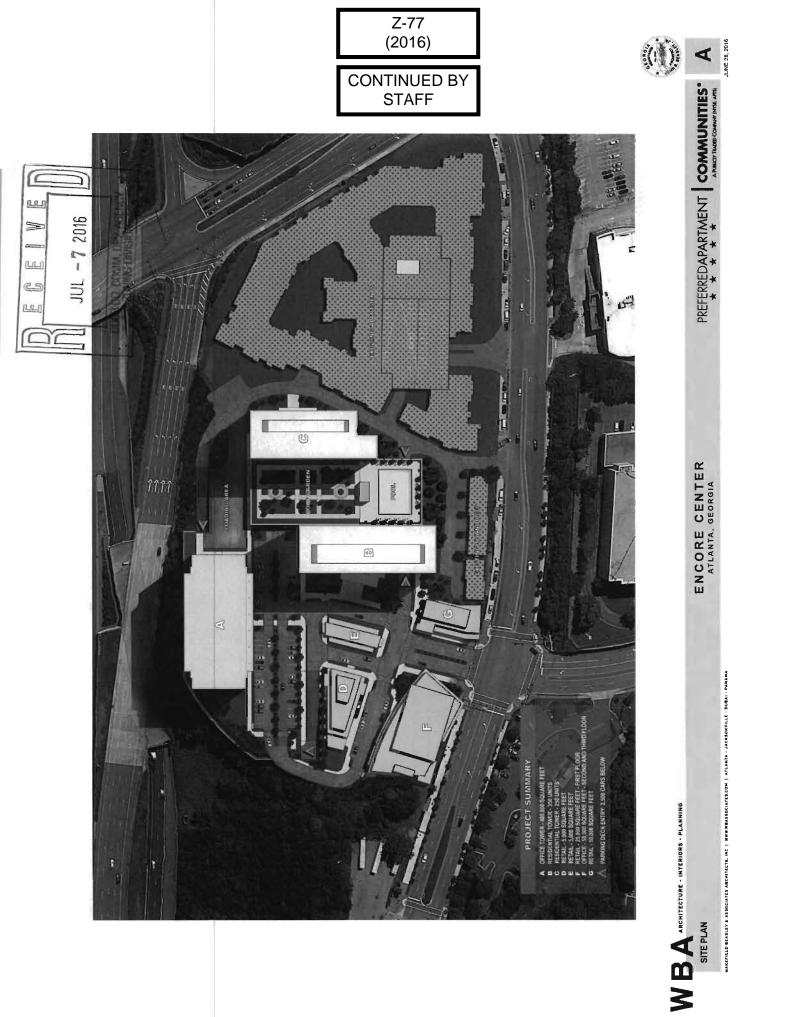

| APPLICANT: PAC Galleria 75, LLC                                      | PETITION   |
|----------------------------------------------------------------------|------------|
| PHONE#: (770) 818-4100 EMAIL: bdupree@pacapts.com                    | HEARING    |
| REPRESENTATIVE: John H. Moore                                        | HEARING    |
| <b>PHONE#:</b> (770) 429-1499 <b>EMAIL:</b> jmoore@mijs.com          | PRESENT 2  |
| TITLEHOLDER: BDG Galleria 75, North Decatur Square                   |            |
| Partners, LLC; and Oxford Encore Apartments LLC                      | PROPOSEI   |
| PROPERTY LOCATION: East side of Cobb Galleria Parkway,               |            |
| north of the intersection of Cobb Galleria Parkway and Cumberland    | PROPOSEI   |
| Boulevard; southwest side of I-75; and across from Riverwood Parkway |            |
| ACCESS TO PROPERTY: Cobb Galleria Parkway                            | SIZE OF TI |
|                                                                      | DISTRICT:  |
| PHYSICAL CHARACTERISTICS TO SITE: Existing office                    | LAND LOT   |
| development                                                          | PARCEL(S   |

| PETITION NO:            | Z-77            |
|-------------------------|-----------------|
| HEARING DATE (PC):      | 09-08-16        |
| HEARING DATE (BOC):     | 09-20-16        |
| PRESENT ZONING          | OI, RRC         |
|                         |                 |
| PROPOSED ZONING:        | RRC             |
|                         |                 |
| PROPOSED USE: Mixed-U   | Use Development |
|                         |                 |
| SIZE OF TRACT:          | 7.368+          |
| DISTRICT:               | 17              |
| LAND LOT(S):            |                 |
| PARCEL(S):              | 1               |
| TAXES: PAID <u>X</u> DU |                 |
| COMMISSION DISTRIC      | Г: 2            |
|                         |                 |

## CONTIGUOUS ZONING/DEVELOPMENT

| NORTH: | RRC/Undeveloped                 |
|--------|---------------------------------|
| SOUTH: | RRC/Encore Apartments           |
| EAST:  | I-75                            |
| WEST:  | O&I/Bank; RRC/Encore Apartments |