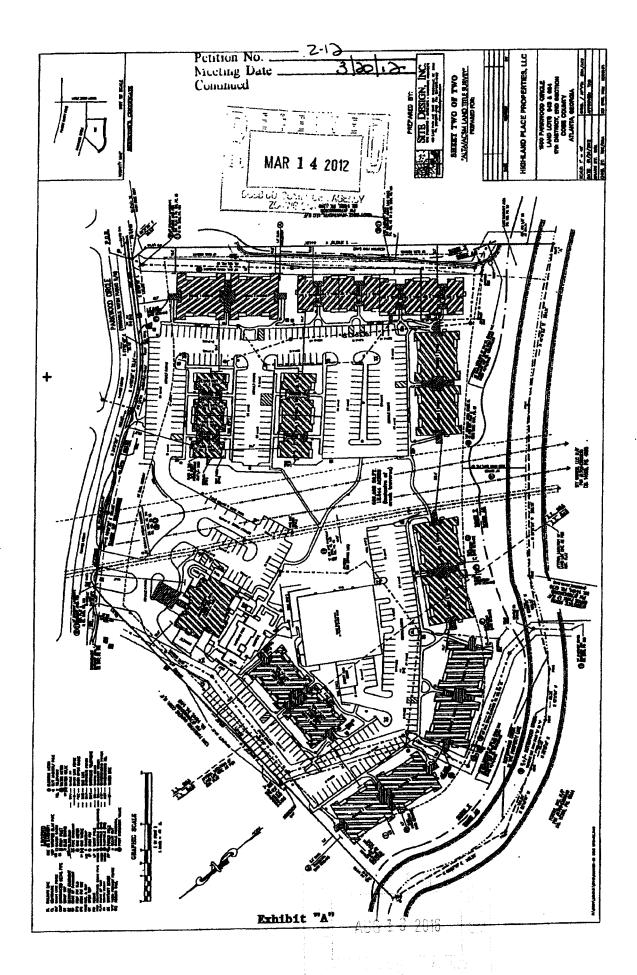

## **PURPOSE**

To consider a stipulation amendment for Audubon Communities regarding rezoning application Z-12 of 2012 (Highland Place Properties, LLC), for property located on the southwest side of Parkwood Circle, west of Windy Ridge Parkway in Land Lots 943 and 984 of the 17<sup>th</sup> District.

## **BACKGROUND**

The subject property was rezoned to UVC for residential units in 2012. The concept at that time was to renovate the existing apartments into upscale leased units. The letter of agreeable stipulations called for certain interior finishes for the units. The applicant would like revise some of the interior finishes based on how they renovate their properties. The applicant has submitted Exhibit "B" which specifically addresses the applicant's proposed changes to the zoning stipulations. If approved, all previous stipulations not in conflict with this amendment should remain in effect.