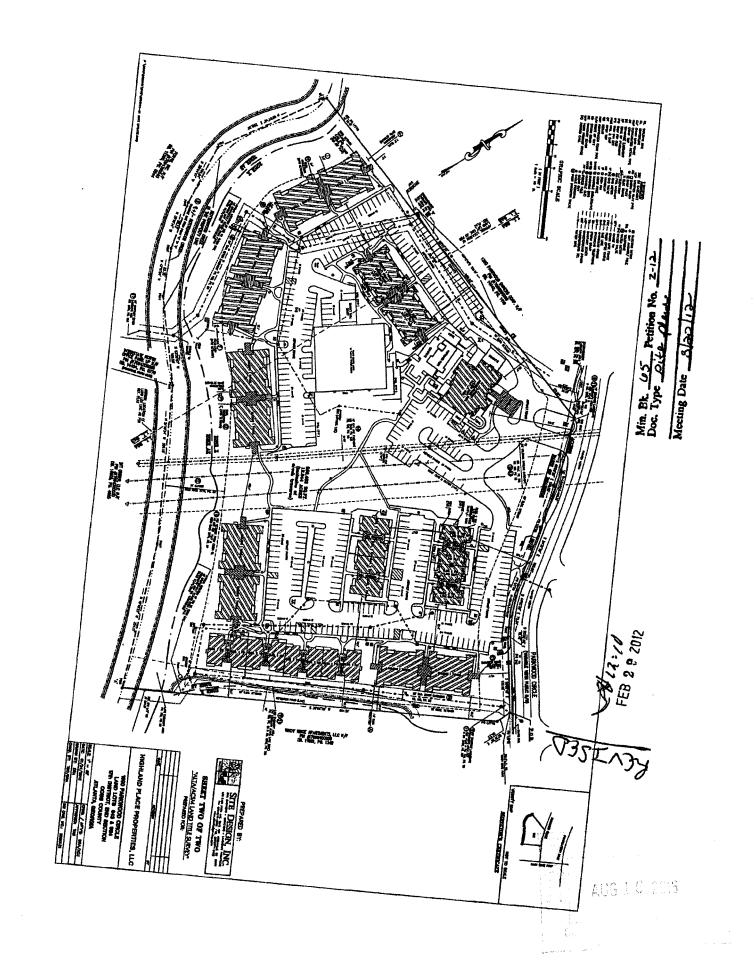

## **PURPOSE**

To consider a stipulation amendment for Audubon Communities regarding rezoning application Z-12 of 2012 (Highland Place Properties, LLC), for property located on the southwest side of Parkwood Circle, west of Windy Ridge Parkway in Land Lots 943 and 984 of the 17<sup>th</sup> District.

## **BACKGROUND**

The subject property was rezoned to UVC for residential units in 2012. The concept at that time was to renovate the existing apartments into upscale leased units. The letter of agreeable stipulations called for certain interior finishes for the units. The applicant would like revise some of the interior finishes based on how they renovate their properties. The applicant has submitted Exhibit "B" which specifically addresses the applicant's proposed changes to the zoning stipulations. If approved, all previous stipulations not in conflict with this amendment should remain in effect.