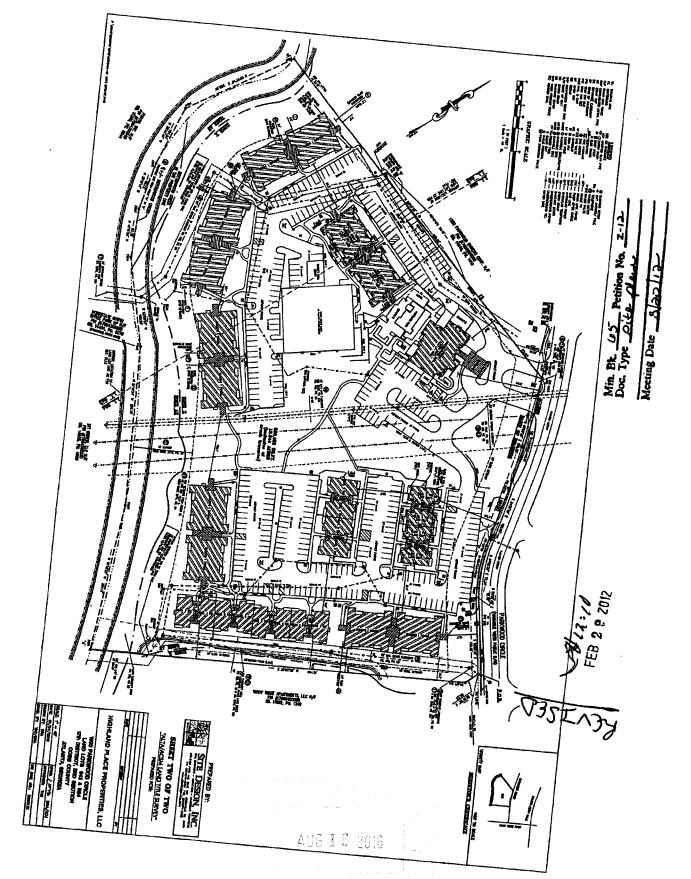

## **PURPOSE**

To consider a stipulation amendment for Audubon Communities regarding rezoning application Z-12 of 2012 (Highland Place Properties, LLC), for property located on the southwest side of Parkwood Circle, west of Windy Ridge Parkway in Land Lots 943 and 984 of the 17<sup>th</sup> District.

## **BACKGROUND**

The subject property was rezoned to UVC for residential units in 2012. The concept at that time was to renovate the existing apartments into upscale leased units. The letter of agreeable stipulations called for certain interior finishes for the units. The applicant would like revise some of the interior finishes based on how they renovate their properties. The applicant has submitted Exhibit "B" which specifically addresses the applicant's proposed changes to the zoning stipulations. If approved, all previous stipulations not in conflict with this amendment should remain in effect.