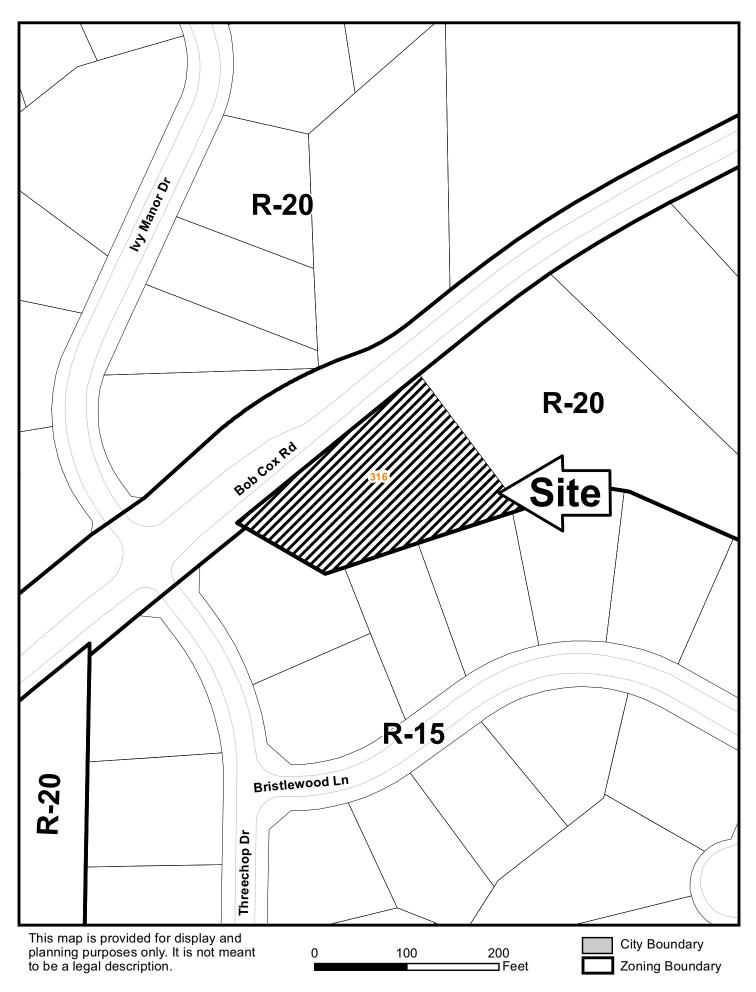

| APPLICANT:                             | Brandon Flanagan |                                    | PETITION No.: V-84 |            |
|----------------------------------------|------------------|------------------------------------|--------------------|------------|
| PHONE:                                 | 770-84           | 3-4475                             | DATE OF HEARING:   | 06-15-2016 |
| REPRESENTA                             | FIVE:            | Sherre Mann                        | PRESENT ZONING:    | R-20       |
| PHONE:                                 |                  | 404-358-6228                       | LAND LOT(S):       | 316        |
| TITLEHOLDE                             | R: Br            | andon Flanagan                     | DISTRICT:          | 20         |
| PROPERTY LO                            | CATIC            | <b>N:</b> On the southeast side of | SIZE OF TRACT:     | 0.58 acres |
| Bob Cox Road, north of Threechop Drive |                  |                                    | COMMISSION DISTRI  | CT: 1      |
| (3025 Bob Cox R                        | load).           |                                    | -                  |            |