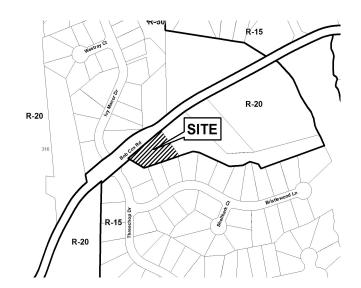

| APPLICANT:                             | Brandon Flanagan |                                    | PETITION No.: V-84 |            |
|----------------------------------------|------------------|------------------------------------|--------------------|------------|
| PHONE:                                 | 770-84           | 3-4475                             | DATE OF HEARING:   | 06-15-2016 |
| REPRESENTA                             | FIVE:            | Sherre Mann                        | PRESENT ZONING:    | R-20       |
| PHONE:                                 |                  | 404-358-6228                       | LAND LOT(S):       | 316        |
| TITLEHOLDE                             | R: Br            | andon Flanagan                     | DISTRICT:          | 20         |
| PROPERTY LO                            | CATIC            | <b>N:</b> On the southeast side of | SIZE OF TRACT:     | 0.58 acres |
| Bob Cox Road, north of Threechop Drive |                  |                                    | COMMISSION DISTRI  | CT: 1      |
| (3025 Bob Cox R                        | load).           |                                    | -                  |            |