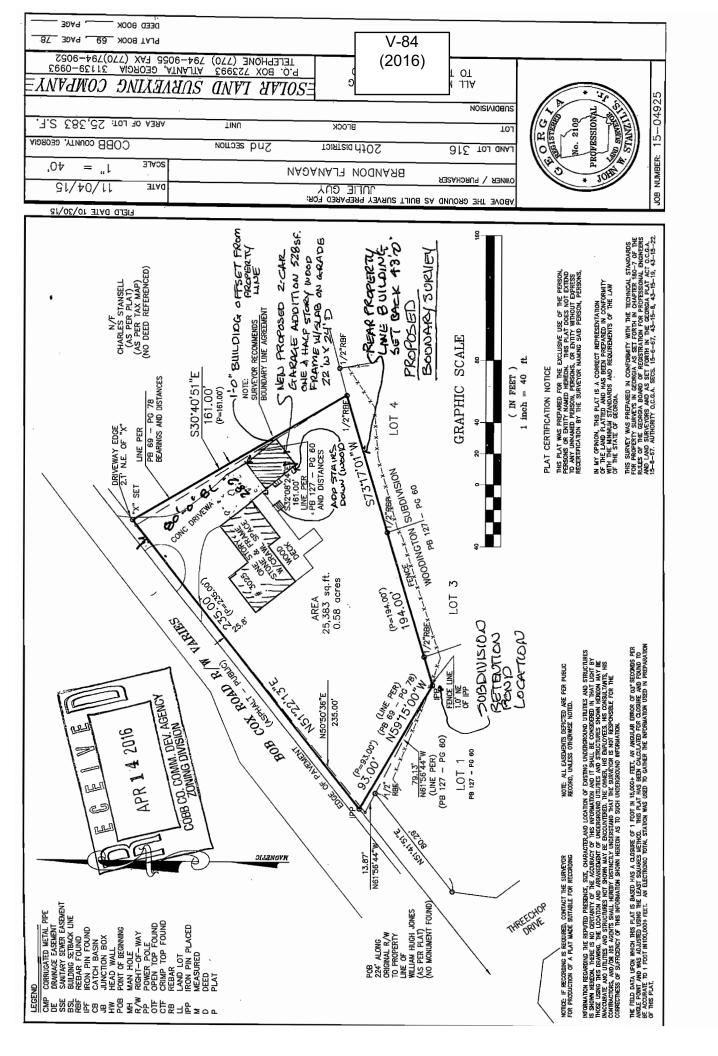

| APPLICANT:                             | Brandon Flanagan |                                    | PETITION No.: V-84 |            |
|----------------------------------------|------------------|------------------------------------|--------------------|------------|
| PHONE:                                 | 770-84           | 3-4475                             | DATE OF HEARING:   | 06-15-2016 |
| REPRESENTA                             | FIVE:            | Sherre Mann                        | PRESENT ZONING:    | R-20       |
| PHONE:                                 |                  | 404-358-6228                       | LAND LOT(S):       | 316        |
| TITLEHOLDE                             | R: Br            | andon Flanagan                     | DISTRICT:          | 20         |
| PROPERTY LO                            | CATIC            | <b>N:</b> On the southeast side of | SIZE OF TRACT:     | 0.58 acres |
| Bob Cox Road, north of Threechop Drive |                  |                                    | COMMISSION DISTRI  | CT: 1      |
| (3025 Bob Cox R                        | load).           |                                    | -                  |            |

 TYPE OF VARIANCE:
 1) Waive the front setback from the required 40 feet to 25 feet; and 2) waive the side

setback for an accessory structure under 650 square feet (proposed 528 square foot two car garage) from the required

10 feet to one (1) foot adjacent to the eastern side.

OPPOSITION: No. OPPOSED \_\_\_\_\_ PETITION No. \_\_\_\_\_ SPOKESMAN \_\_\_\_\_\_

 BOARD OF APPEALS DECISION

 APPROVED \_\_\_\_\_\_ MOTION BY \_\_\_\_\_\_