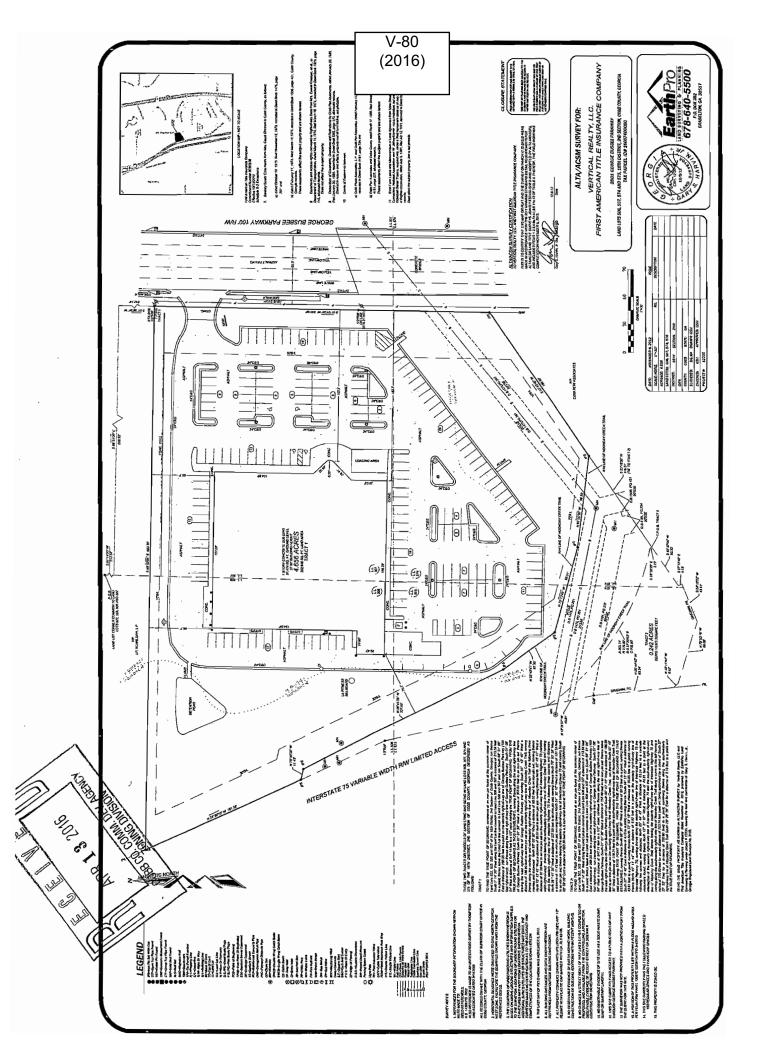

|                                              | ll Realty, LLC                 | PETITION No.: V-80         | 0                           |
|----------------------------------------------|--------------------------------|----------------------------|-----------------------------|
| <b>PHONE:</b> 678-72                         | 0-9884                         | DATE OF HEARING:           | 06-15-2016                  |
| REPRESENTATIVE:                              | Daron G. Pair                  | PRESENT ZONING:            | GC                          |
| PHONE:                                       | 678-720-9884                   | LAND LOT(S):               | 506, 507, 574, 575          |
| TITLEHOLDER: Ve                              | rtical Realty, LLC             | DISTRICT:                  | 16                          |
| PROPERTY LOCATIO                             | On the west side of            | SIZE OF TRACT:             | 4.66 acres                  |
| George Busbee Parkway, east of Interstate 75 | north of Town Center Drive and | COMMISSION DISTR           | ICT: 3                      |
| (2801 George Busbee Par                      | kway).                         |                            |                             |
| TYPE OF VARIANCE:                            | Waive the maximum wall sign    | area from the allowable 36 | 66.94 square feet to 652.65 |
| square feet.                                 |                                |                            |                             |
|                                              |                                |                            |                             |
| OPPOSITION: No. OP  BOARD OF APPEALS         | POSED PETITION No  DECISION    | SPOKESMAN                  |                             |
|                                              | <u>DECISION</u>                | SPOKESMAN                  | 567 B CRC PVC               |
| BOARD OF APPEALS                             | DECISION TION BY               | SPOKESMAN                  | Olde Bishes Photo CKC       |
| BOARD OF APPEALS  APPROVED MO                | DECISION TION BY ONDED         | SPOKESMAN                  | PVC                         |

## **Application for Variance Cobb County**

(type or print clearly)

Application No. V-80
Hearing Date: Vo-1516

|                                                                         |                   |                    |                 | Hearing Date: _          | (0-1)1/0                               |
|-------------------------------------------------------------------------|-------------------|--------------------|-----------------|--------------------------|----------------------------------------|
| Applicant Vertical Realty,                                              | LLC I             | Phone # <b>678</b> | -720-9884       | _E-mail _dpair           | ·C ssclimbing.co                       |
| Daron G. Pair                                                           |                   | Address 370        | 1 President     | ial Pkur A               | Hanta, GA 30340                        |
| (representative's name, printed)                                        | 11111             | HY MO              | (street, c      | ity, state and zip code) | market, est 300 to                     |
| 1/6 1                                                                   | July W.           | hone #             | 220-9884        | E-mail dogic             | e ssclimbing.co                        |
| (representative's signature)                                            |                   | NOTARL E           |                 | •                        | ,                                      |
| My commission expires: $\frac{7/2.5}{}$                                 | 1/23              | VBLIC C            | Signed,         | sealed and delivered in  | presence or:                           |
| wiy commission expires:                                                 |                   | V 25, 2010,        |                 | W 10 100                 | Notary Public                          |
|                                                                         | Jag C             | DUNTY              |                 |                          |                                        |
| Titleholder Vertical Realt                                              | y, LLC            | 沙漠并分为              | 7,720-9884      | _E-mail _ dpair          | <u>r e ssclimbing.cor</u>              |
| Signature Um A &                                                        |                   | o commission       | Stel Pres       | idential Pkwy            | 1, Atlanta, GA 3034                    |
| Titleholder Vertical Real+ Signature Um A f- (attach additional signal) | itures, if needed | F NOTAP            | (street, c      | ity, state and zip code) | , ,                                    |
| ,                                                                       | / = Z             | PELIC              |                 |                          |                                        |
| My commission expires: $\frac{7/25}{}$                                  | 116               | X                  |                 | scaled and delivered in  | Notary Public                          |
|                                                                         |                   | OUNTY, C           | ASTILL .        |                          | —————————————————————————————————————— |
| Present Zoning of Property                                              | General           | Commerc            | iel             |                          |                                        |
| Location 2801 George Bu                                                 | sbee Pky          | , Kennes           | iaw GA 3        | 30144                    |                                        |
|                                                                         | •                 |                    |                 |                          |                                        |
| Land Lot(s): 506,507,574,5                                              | <b>75</b>         | District/          | 6 th            | Size of Tract            | 4. 898 Acre(s)                         |
| Please select the extraordinary condition(s) must be peculiar to        |                   |                    |                 | piece of property        | y in question. The                     |
| Size of Property S                                                      | hape of Prope     | erty               | _Topography o   | f Property               | Other                                  |
| Does the property or this request                                       | t need a secon    | d electrical m     | eter? YES       | NO <b>X</b>              | <u>_</u> ·                             |
| The Cobb County Zoning Ordin                                            | ance Section      | 134-94 states      | that the Cobb ( | County Board of 2        | Zoning Appeals must                    |
| determine that applying the term                                        | ns of the Zon     | ing Ordinanc       | e without the   | variance would c         | reate an unnecessary                   |
| hardship. Please state what har applying for Backyard Chickens          |                   |                    |                 |                          | of the ordinance (If                   |
|                                                                         | • .               |                    |                 | •                        | <del></del>                            |
| The sign is comp<br>triengle cutout on t<br>We cannot modify from       | pliant with       | code o             | n building      | , but build              | ing has a                              |
| We count medit to                                                       | YOUT ST           | Juilding &         | phich make      | ies the sig              | n non-antermin                         |
| WE CANDO MODITY TO                                                      | al or our         | iding.             | , ,             | ~ .                      |                                        |
| ist type of variance requested:_ Sign Variance.                         | Sign              | to be              | mounted         | on tront                 | ot building.                           |
| Sign Variance.                                                          |                   |                    |                 |                          | <del></del>                            |
| ·                                                                       |                   |                    | -               |                          |                                        |
| and November 10, 2015                                                   | - <del>-</del> -  | ,                  |                 |                          |                                        |
| ised: November 18, 2015                                                 | •                 |                    |                 |                          |                                        |