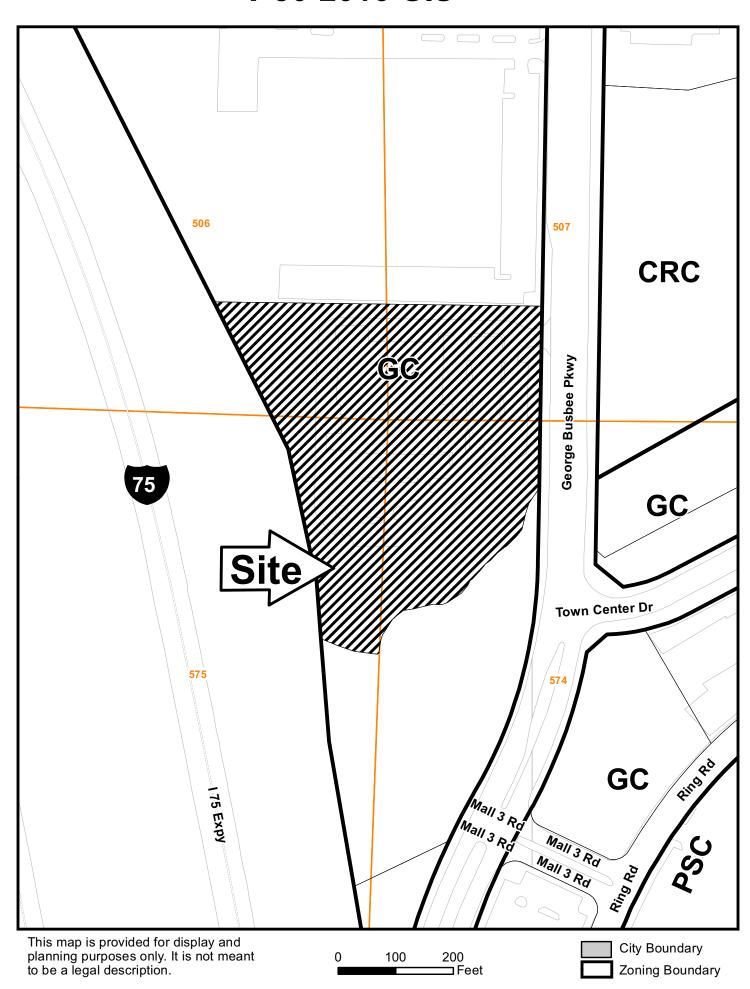

|                                              | ll Realty, LLC                 | PETITION No.: V-80         | 0                           |
|----------------------------------------------|--------------------------------|----------------------------|-----------------------------|
| <b>PHONE:</b> 678-72                         | 0-9884                         | DATE OF HEARING:           | 06-15-2016                  |
| REPRESENTATIVE:                              | Daron G. Pair                  | PRESENT ZONING:            | GC                          |
| PHONE:                                       | 678-720-9884                   | LAND LOT(S):               | 506, 507, 574, 575          |
| TITLEHOLDER: Ve                              | rtical Realty, LLC             | DISTRICT:                  | 16                          |
| PROPERTY LOCATIO                             | On the west side of            | SIZE OF TRACT:             | 4.66 acres                  |
| George Busbee Parkway, east of Interstate 75 | north of Town Center Drive and | COMMISSION DISTR           | ICT: 3                      |
| (2801 George Busbee Par                      | kway).                         |                            |                             |
| TYPE OF VARIANCE:                            | Waive the maximum wall sign    | area from the allowable 36 | 66.94 square feet to 652.65 |
| square feet.                                 |                                |                            |                             |
|                                              |                                |                            |                             |
| OPPOSITION: No. OP  BOARD OF APPEALS         | POSED PETITION No  DECISION    | SPOKESMAN                  |                             |
|                                              | <u>DECISION</u>                | SPOKESMAN                  | 567 B CRC PVC               |
| BOARD OF APPEALS                             | DECISION TION BY               | SPOKESMAN                  | Olde Bishes Photo CKC       |
| BOARD OF APPEALS  APPROVED MO                | DECISION TION BY ONDED         | SPOKESMAN                  | PVC                         |

## V-80-2016 GIS