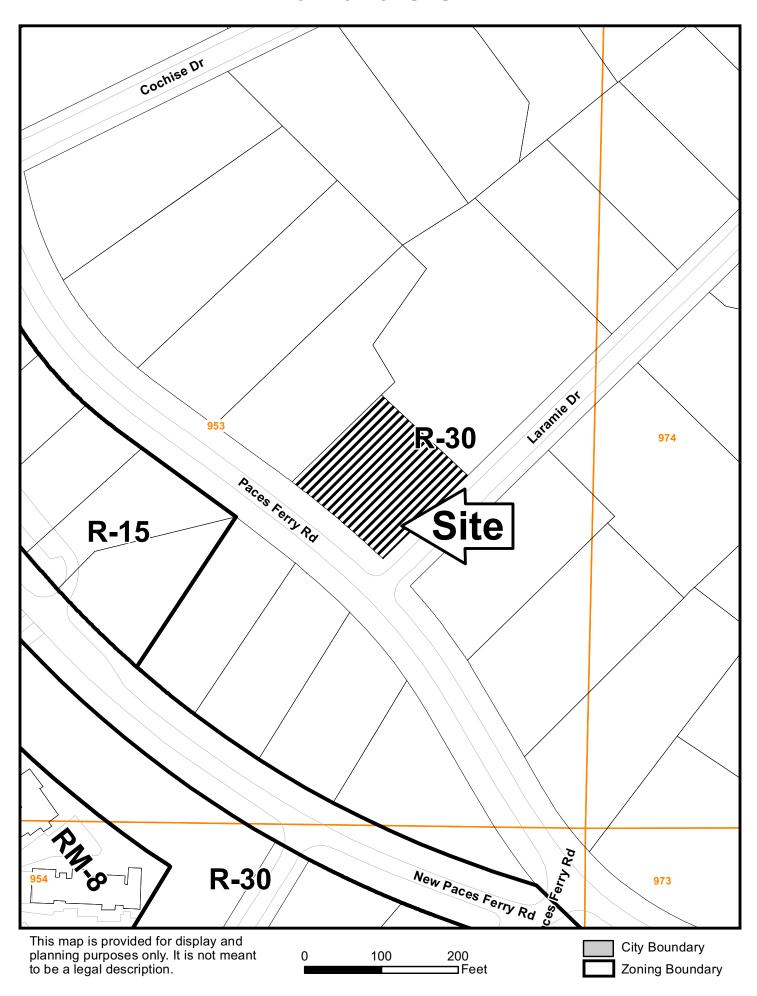

| PHONE: 404-557-5030 DATE OF HEARING: 06-15-2016  REPRESENTATIVE: Joseph Pergola and Susan Pergola and Susan Pergola and Susan Pergola and Susan June Pergola, as Trustees of the Joseph Anthony Pergola and Susan June Pergola and Susan June Pergola Revocable Trust  PROPERTY LOCATION: On the northwest corner of Laramie Drive and Paces Ferry Road  (4289 Paces Ferry Road).  TYPE OF VARIANCE: 1) Waive the rear setback from the required 40 feet to 17 feet; 2) waive the rear setback from the required 5 feet to 0.5 feet; and 3) allow an accessory structure (approximately 120 square foot one story frame she to the side of the principal building.  DATE OF HEARING: 06-15-2016  PRESENT ZONING: R-30  LAND LOT(S): 953  DISTRICT: 17  JOSEPH AND LOT(S): 953  DISTRICT: 0.55 acres  COMMISSION DISTRICT: 2  (4289 Paces Ferry Road).  TYPE OF VARIANCE: 1) Waive the rear setback from the required 40 feet to 17 feet; 2) waive the rear setback for an accessory structure under 144 square feet (approximately 120 square foot one story frame she to the side of the principal building.  OPPOSITION: No. OPPOSED PETITION No. SPOKESMAN  BOARD OF APPEALS DECISION  APPROVED MOTION BY  REJECTED SECONDED  HELD CARRIED  STIPULATIONS:                                                                                                                                                                                                                                                                                                                                                                                                                                                                                                                                                                                                                                                                                                                                                                                                                                                                   | APPLICANT:                            | Joseph A. Pergola and Susan J. Pergola                            | PETITION No.: V-79             | )                               |
|--------------------------------------------------------------------------------------------------------------------------------------------------------------------------------------------------------------------------------------------------------------------------------------------------------------------------------------------------------------------------------------------------------------------------------------------------------------------------------------------------------------------------------------------------------------------------------------------------------------------------------------------------------------------------------------------------------------------------------------------------------------------------------------------------------------------------------------------------------------------------------------------------------------------------------------------------------------------------------------------------------------------------------------------------------------------------------------------------------------------------------------------------------------------------------------------------------------------------------------------------------------------------------------------------------------------------------------------------------------------------------------------------------------------------------------------------------------------------------------------------------------------------------------------------------------------------------------------------------------------------------------------------------------------------------------------------------------------------------------------------------------------------------------------------------------------------------------------------------------------------------------------------------------------------------------------------------------------------------------------------------------------------------------------------------------------------------------------------------------------------------|---------------------------------------|-------------------------------------------------------------------|--------------------------------|---------------------------------|
| PHONE:    Joseph Anthony Pergola and Susan June Pergola Revocable Trust   PROPERTY LOCATION:   On the northwest corner   O.55 acres                                                                                                                                                                                                                                                                                                                                                                                                                                                                                                                                                                                                                                                                                                                                                                                                                                                                                                                                                                                                                                                                                                                                                                                                                                                                                                                                                                                                                                                                                                                                                                                                                                                                                                                                                                                                                                                                                                                                                                                            | PHONE:                                | 404-557-5030                                                      | DATE OF HEARING:               | 06-15-2016                      |
| TITLEHOLDER:  Joseph Anthony Pergola and Susan June Pergola, as Trustees of the Joseph Anthony Pergola and Susan June Pergola Revocable Trust  PROPERTY LOCATION:  On the northwest corner of Laramie Drive and Paces Ferry Road  (4289 Paces Ferry Road).  TYPE OF VARIANCE:  1) Waive the rear setback from the required 40 feet to 17 feet; 2) waive the rear setback for an accessory structure under 144 square feet (approximately 120 square foot one story frame shed) from the required 5 feet to 0.5 feet; and 3) allow an accessory structure (approximately 120 square foot one story frame she to the side of the principal building.  OPPOSITION:  No. OPPOSED  PETITION No.  SPOKESMAN  BOARD OF APPEALS DECISION  APPROVED  MOTION BY  REJECTED  SECONDED  HELD  CARRIED  SITE  SIZE OF TRACT:  0.55 acres  COMMISSION DISTRICT:  17  JOSEPH Anthony Pergola and Susan JUNE Pergola and Susan JUNE Pergola Anthony Pergola Anthony Pergola and Susan JUNE Pergola Anthony Pergola and Susan JUNE Pergola Anthony Pergo | REPRESENTAT                           |                                                                   | PRESENT ZONING:                | R-30                            |
| TITLEHOLDER: June Pergola, as Trustees of the Joseph Anthony Pergola and Susan June Pergola Revocable Trust  PROPERTY LOCATION: On the northwest corner of Laramie Drive and Paces Ferry Road  (4289 Paces Ferry Road).  TYPE OF VARIANCE: 1) Waive the rear setback from the required 40 feet to 17 feet; 2) waive the rear setback for an accessory structure under 144 square feet (approximately 120 square foot one story frame shed) from the required 5 feet to 0.5 feet; and 3) allow an accessory structure (approximately 120 square foot one story frame she to the side of the principal building.  OPPOSITION: No. OPPOSED PETITION No. SPOKESMAN  BOARD OF APPEALS DECISION  APPROVED MOTION BY  REJECTED SECONDED  HELD CARRIED  SITE  SIZE OF TRACT: 0.55 acres  COMMISSION DISTRICT: 17  University 120 square foot one story frame she are setback from the required 40 feet to 17 feet; 2) waive the rear setback from the required 40 feet to 17 feet; 2) waive the rear setback from the required 40 feet to 17 feet; 2) waive the rear setback from the required 40 feet to 17 feet; 2) waive the rear setback from the required 40 feet to 17 feet; 2) waive the rear setback from the required 40 feet to 17 feet; 2) waive the rear setback from the required 40 feet to 17 feet; 2) waive the rear setback from the required 40 feet to 17 feet; 2) waive the rear setback from the required 40 feet to 17 feet; 2) waive the rear setback from the required 40 feet to 17 feet; 2) waive the rear setback from the required 40 feet to 17 feet; 2) waive the rear setback from the required 40 feet to 17 feet; 2) waive the rear setback from the required 40 feet to 17 feet; 2) waive the rear setback from the required 40 feet to 17 feet; 2) waive the rear setback from the required 40 feet to 17 feet; 2) waive the rear setback from the required 40 feet to 17 feet; 2) waive the rear setback from the required 40 feet to 17 feet; 2) waive the rear setback from the required 40 feet to 17 feet; 2) waive the rear setback from the required 40 feet to 17 feet; 2) waive from the r | PHONE:                                | 404-557-5030                                                      | LAND LOT(S):                   | 953                             |
| of Laramie Drive and Paces Ferry Road  (4289 Paces Ferry Road).  TYPE OF VARIANCE: 1) Waive the rear setback from the required 40 feet to 17 feet; 2) waive the rear setback for an accessory structure under 144 square feet (approximately 120 square foot one story frame shed) from the required 5 feet to 0.5 feet; and 3) allow an accessory structure (approximately 120 square foot one story frame she to the side of the principal building.  OPPOSITION: No. OPPOSED PETITION No SPOKESMAN  BOARD OF APPEALS DECISION MOTION BY Rejected SECONDED HELD CARRIED SECONDED HELD CARRIED SECONDED SECONDED REJECTED                                                                                                                                                                                                                                                                                                                                                                                                                                                                                                                                                                                                                                                                                                                                                                                                                                                                                                                                                                                                                                                                                         | TITLEHOLDER                           | June Pergola, as Trustees of the Joseph Anthony Pergola and Susan | DISTRICT:                      | 17                              |
| (4289 Paces Ferry Road).  TYPE OF VARIANCE: 1) Waive the rear setback from the required 40 feet to 17 feet; 2) waive the rear setback from an accessory structure under 144 square feet (approximately 120 square foot one story frame shed) from the required 5 feet to 0.5 feet; and 3) allow an accessory structure (approximately 120 square foot one story frame she to the side of the principal building.  OPPOSITION: No. OPPOSED PETITION No. SPOKESMAN  BOARD OF APPEALS DECISION  APPROVED MOTION BY  REJECTED SECONDED  HELD CARRIED  SITE                                                                                                                                                                                                                                                                                                                                                                                                                                                                                                                                                                                                                                                                                                                                                                                                                                                                                                                                                                                                                                                                                                                                                                                                                                                                                                                                                                                                                                                                                                                                                                         | PROPERTY LOC                          | CATION: On the northwest corner                                   | SIZE OF TRACT:                 | 0.55 acres                      |
| TYPE OF VARIANCE:  1) Waive the rear setback from the required 40 feet to 17 feet; 2) waive the rear setback from an accessory structure under 144 square feet (approximately 120 square foot one story frame shed) from the required 5 feet to 0.5 feet; and 3) allow an accessory structure (approximately 120 square foot one story frame she to the side of the principal building.  OPPOSITION: No. OPPOSED PETITION No SPOKESMAN  BOARD OF APPEALS DECISION R-15                                                                                                                                                                                                                                                                                                                                                                                                                                                                                                                                                                                                                                                                                                                                                                                                                                                                                                                                                                                                                                                                                                                                                                                                                                                                                                                                                                                                                                                                                              | of Laramie Drive and Paces Ferry Road |                                                                   | COMMISSION DISTRICT: 2         |                                 |
| for an accessory structure under 144 square feet (approximately 120 square foot one story frame shed) from the required 5 feet to 0.5 feet; and 3) allow an accessory structure (approximately 120 square foot one story frame she to the side of the principal building.  OPPOSITION: No. OPPOSED PETITION No SPOKESMAN  BOARD OF APPEALS DECISION MOTION BY REJECTED SECONDED HELD CARRIED                                                                                                                                                                                                                                                                                                                                                                                                                                                                                                                                                                                                                                                                                                                                                                                                                                                                                                                                                                                                                                                                                                                                                                                                                                                                                                                                                                                                                                                                                                                                                                                                                                                                                                                                   | (4289 Paces Ferry                     | Road).                                                            |                                |                                 |
| required 5 feet to 0.5 feet; and 3) allow an accessory structure (approximately 120 square foot one story frame she to the side of the principal building.  OPPOSITION: No. OPPOSED PETITION No SPOKESMAN  BOARD OF APPEALS DECISION MOTION BY Rejected SECONDED HELD CARRIED SECONDED                                                                                                                                                                                                                                                                                                                                                                                                                                                                                                                                                                                                                                                                                                                                                                                                                                                                                                                                                                                                                                                                                                                                                                                                                                                                                                                                                                                                                                                                                                                                                                                                                                                                                                                                                                                                                                         | TYPE OF VARIA                         | <b>ANCE:</b> 1) Waive the rear setback from                       | m the required 40 feet to 17 f | feet; 2) waive the rear setback |
| to the side of the principal building.  OPPOSITION: No. OPPOSED PETITION No SPOKESMAN  BOARD OF APPEALS DECISION APPROVED MOTION BY  REJECTED SECONDED HELD CARRIED                                                                                                                                                                                                                                                                                                                                                                                                                                                                                                                                                                                                                                                                                                                                                                                                                                                                                                                                                                                                                                                                                                                                                                                                                                                                                                                                                                                                                                                                                                                                                                                                                                                                                                                                                                                                                                                                                                                                                            | for an accessory str                  | ructure under 144 square feet (approxim                           | ately 120 square foot one sto  | ory frame shed) from the        |
| OPPOSITION: No. OPPOSED PETITION No SPOKESMAN  BOARD OF APPEALS DECISION APPROVED MOTION BY  REJECTED SECONDED HELD CARRIED                                                                                                                                                                                                                                                                                                                                                                                                                                                                                                                                                                                                                                                                                                                                                                                                                                                                                                                                                                                                                                                                                                                                                                                                                                                                                                                                                                                                                                                                                                                                                                                                                                                                                                                                                                                                                                                                                                                                                                                                    | required 5 feet to 0                  | 0.5 feet; and 3) allow an accessory struct                        | ure (approximately 120 squa    | are foot one story frame shed)  |
| BOARD OF APPEALS DECISION  APPROVED MOTION BY  REJECTED SECONDED  HELD CARRIED  William OF APPEALS DECISION  Results                                                                                                                                                                                                                                                                                                                                                                                                                                                                                                                                                                                                                                                                                                                                                                                                                                                                                                                                                                                                                                                                                                                                                                                                                                                                                                                                                                                                                                                                                                                                                                                                                                                                                                                                                                                                                                                                                                                                                                                                           | to the side of the pr                 | rincipal building.                                                |                                |                                 |
| BOARD OF APPEALS DECISION  APPROVED MOTION BY  REJECTED SECONDED  HELD CARRIED  William Cr.                                                                                                                                                                                                                                                                                                                                                                                                                                                                                                                                                                                                                                                                                                                                                                                                                                                                                                                                                                                                                                                                                                                                                                                                                                                                                                                                                                                                                                                                                                                                                                                                                                                                                                                                                                                                                                                                                                                                                                                                                                    | OPPOSITION: N                         | No. OPPOSED PETITION No.                                          |                                | 979                             |
| HELD CARRIED                                                                                                                                                                                                                                                                                                                                                                                                                                                                                                                                                                                                                                                                                                                                                                                                                                                                                                                                                                                                                                                                                                                                                                                                                                                                                                                                                                                                                                                                                                                                                                                                                                                                                                                                                                                                                                                                                                                                                                                                                                                                                                                   |                                       |                                                                   | R-15                           |                                 |
| HELD CARRIED                                                                                                                                                                                                                                                                                                                                                                                                                                                                                                                                                                                                                                                                                                                                                                                                                                                                                                                                                                                                                                                                                                                                                                                                                                                                                                                                                                                                                                                                                                                                                                                                                                                                                                                                                                                                                                                                                                                                                                                                                                                                                                                   | REJECTED                              | _ SECONDED                                                        | R <sub>2</sub> /153            | SITE                            |
| STIPULATIONS:                                                                                                                                                                                                                                                                                                                                                                                                                                                                                                                                                                                                                                                                                                                                                                                                                                                                                                                                                                                                                                                                                                                                                                                                                                                                                                                                                                                                                                                                                                                                                                                                                                                                                                                                                                                                                                                                                                                                                                                                                                                                                                                  | HELD CAI                              | RRIED                                                             |                                |                                 |
| RM-8                                                                                                                                                                                                                                                                                                                                                                                                                                                                                                                                                                                                                                                                                                                                                                                                                                                                                                                                                                                                                                                                                                                                                                                                                                                                                                                                                                                                                                                                                                                                                                                                                                                                                                                                                                                                                                                                                                                                                                                                                                                                                                                           | STIPULATIONS                          | :                                                                 | RM-8                           | Paces Ferr Rd & &               |

APPLICANT: Joseph A. Pergola and Susan J. Pergola PETITION No.: V-79

\*\*\*\*\*\*\*\*\*\*\*\*\*\*\*\*\*\*\*\*\*\*\*\*\*\*\*\*