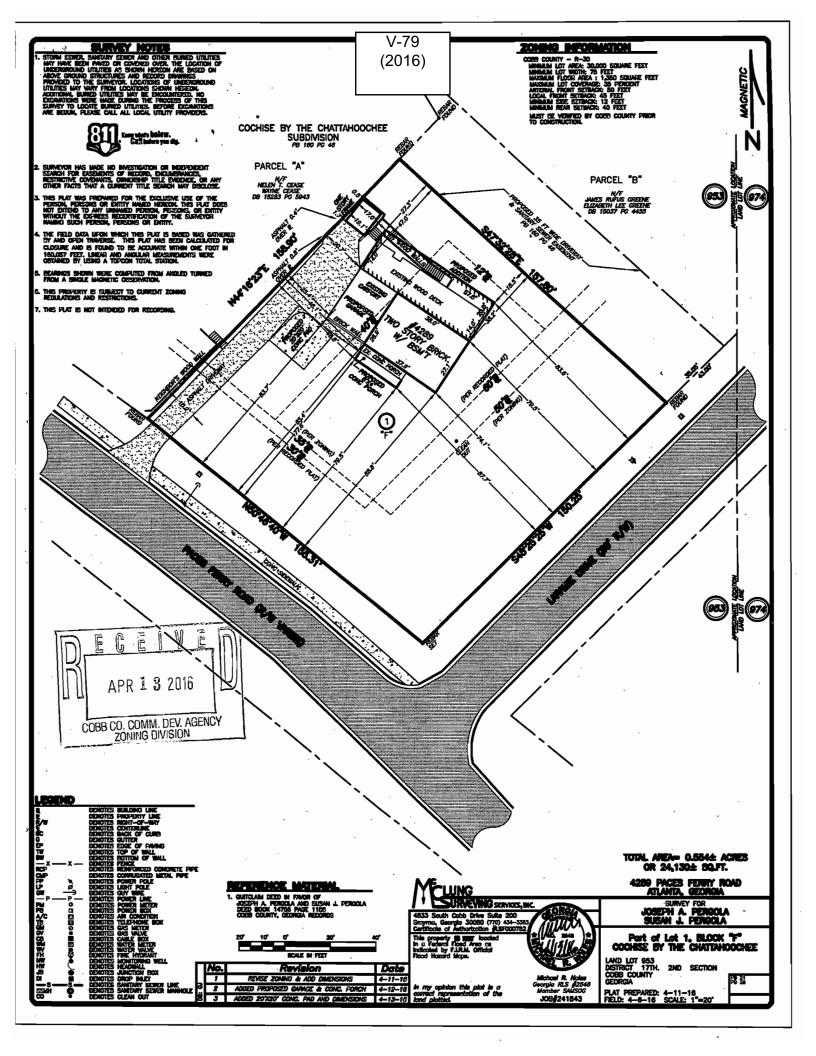

| PHONE: 404-557-5030 DATE OF HEARING: 06-15-2016  REPRESENTATIVE: Joseph Pergola and Susan Pergola and Susan Pergola and Susan Pergola and Susan June Pergola, as Trustees of the Joseph Anthony Pergola and Susan June Pergola and Susan June Pergola Revocable Trust  PROPERTY LOCATION: On the northwest corner of Laramie Drive and Paces Ferry Road  (4289 Paces Ferry Road).  TYPE OF VARIANCE: 1) Waive the rear setback from the required 40 feet to 17 feet; 2) waive the rear setback from the required 5 feet to 0.5 feet; and 3) allow an accessory structure (approximately 120 square foot one story frame she to the side of the principal building.  DATE OF HEARING: 06-15-2016  PRESENT ZONING: R-30  LAND LOT(S): 953  DISTRICT: 17  JOSEPH AND LOT(S): 953  DISTRICT: 0.55 acres  COMMISSION DISTRICT: 2  (4289 Paces Ferry Road).  TYPE OF VARIANCE: 1) Waive the rear setback from the required 40 feet to 17 feet; 2) waive the rear setback for an accessory structure under 144 square feet (approximately 120 square foot one story frame she to the side of the principal building.  OPPOSITION: No. OPPOSED PETITION No. SPOKESMAN  BOARD OF APPEALS DECISION  APPROVED MOTION BY  REJECTED SECONDED  HELD CARRIED  STIPULATIONS:                                                                                                                                                                                                                                                                                                                                                                                                                                                                                                                                                                                                                                                                                                                                                                                                                                                                   | APPLICANT:                            | Joseph A. Pergola and Susan J. Pergola                            | PETITION No.: V-79             | )                               |
|--------------------------------------------------------------------------------------------------------------------------------------------------------------------------------------------------------------------------------------------------------------------------------------------------------------------------------------------------------------------------------------------------------------------------------------------------------------------------------------------------------------------------------------------------------------------------------------------------------------------------------------------------------------------------------------------------------------------------------------------------------------------------------------------------------------------------------------------------------------------------------------------------------------------------------------------------------------------------------------------------------------------------------------------------------------------------------------------------------------------------------------------------------------------------------------------------------------------------------------------------------------------------------------------------------------------------------------------------------------------------------------------------------------------------------------------------------------------------------------------------------------------------------------------------------------------------------------------------------------------------------------------------------------------------------------------------------------------------------------------------------------------------------------------------------------------------------------------------------------------------------------------------------------------------------------------------------------------------------------------------------------------------------------------------------------------------------------------------------------------------------|---------------------------------------|-------------------------------------------------------------------|--------------------------------|---------------------------------|
| PHONE:    Joseph Anthony Pergola and Susan June Pergola Revocable Trust   PROPERTY LOCATION:   On the northwest corner   O.55 acres                                                                                                                                                                                                                                                                                                                                                                                                                                                                                                                                                                                                                                                                                                                                                                                                                                                                                                                                                                                                                                                                                                                                                                                                                                                                                                                                                                                                                                                                                                                                                                                                                                                                                                                                                                                                                                                                                                                                                                                            | PHONE:                                | 404-557-5030                                                      | DATE OF HEARING:               | 06-15-2016                      |
| TITLEHOLDER:  Joseph Anthony Pergola and Susan June Pergola, as Trustees of the Joseph Anthony Pergola and Susan June Pergola Revocable Trust  PROPERTY LOCATION:  On the northwest corner of Laramie Drive and Paces Ferry Road  (4289 Paces Ferry Road).  TYPE OF VARIANCE:  1) Waive the rear setback from the required 40 feet to 17 feet; 2) waive the rear setback for an accessory structure under 144 square feet (approximately 120 square foot one story frame shed) from the required 5 feet to 0.5 feet; and 3) allow an accessory structure (approximately 120 square foot one story frame she to the side of the principal building.  OPPOSITION:  No. OPPOSED  PETITION No.  SPOKESMAN  BOARD OF APPEALS DECISION  APPROVED  MOTION BY  REJECTED  SECONDED  HELD  CARRIED  SITE  SIZE OF TRACT:  0.55 acres  COMMISSION DISTRICT:  17  JOSEPH Anthony Pergola and Susan JUNE Pergola and Susan JUNE Pergola Anthony Pergola Anthony Pergola and Susan JUNE Pergola Anthony Pergola and Susan JUNE Pergola Anthony Pergo | REPRESENTAT                           |                                                                   | PRESENT ZONING:                | R-30                            |
| TITLEHOLDER: June Pergola, as Trustees of the Joseph Anthony Pergola and Susan June Pergola Revocable Trust  PROPERTY LOCATION: On the northwest corner of Laramie Drive and Paces Ferry Road  (4289 Paces Ferry Road).  TYPE OF VARIANCE: 1) Waive the rear setback from the required 40 feet to 17 feet; 2) waive the rear setback for an accessory structure under 144 square feet (approximately 120 square foot one story frame shed) from the required 5 feet to 0.5 feet; and 3) allow an accessory structure (approximately 120 square foot one story frame she to the side of the principal building.  OPPOSITION: No. OPPOSED PETITION No. SPOKESMAN  BOARD OF APPEALS DECISION  APPROVED MOTION BY  REJECTED SECONDED  HELD CARRIED  SITE  SIZE OF TRACT: 0.55 acres  COMMISSION DISTRICT: 17  University 120 square foot one story frame she are setback from the required 40 feet to 17 feet; 2) waive the rear setback from the required 40 feet to 17 feet; 2) waive the rear setback from the required 40 feet to 17 feet; 2) waive the rear setback from the required 40 feet to 17 feet; 2) waive the rear setback from the required 40 feet to 17 feet; 2) waive the rear setback from the required 40 feet to 17 feet; 2) waive the rear setback from the required 40 feet to 17 feet; 2) waive the rear setback from the required 40 feet to 17 feet; 2) waive the rear setback from the required 40 feet to 17 feet; 2) waive the rear setback from the required 40 feet to 17 feet; 2) waive the rear setback from the required 40 feet to 17 feet; 2) waive the rear setback from the required 40 feet to 17 feet; 2) waive the rear setback from the required 40 feet to 17 feet; 2) waive the rear setback from the required 40 feet to 17 feet; 2) waive the rear setback from the required 40 feet to 17 feet; 2) waive the rear setback from the required 40 feet to 17 feet; 2) waive the rear setback from the required 40 feet to 17 feet; 2) waive the rear setback from the required 40 feet to 17 feet; 2) waive the rear setback from the required 40 feet to 17 feet; 2) waive from the r | PHONE:                                | 404-557-5030                                                      | LAND LOT(S):                   | 953                             |
| of Laramie Drive and Paces Ferry Road  (4289 Paces Ferry Road).  TYPE OF VARIANCE: 1) Waive the rear setback from the required 40 feet to 17 feet; 2) waive the rear setback for an accessory structure under 144 square feet (approximately 120 square foot one story frame shed) from the required 5 feet to 0.5 feet; and 3) allow an accessory structure (approximately 120 square foot one story frame she to the side of the principal building.  OPPOSITION: No. OPPOSED PETITION No SPOKESMAN  BOARD OF APPEALS DECISION MOTION BY Rejected SECONDED HELD CARRIED SECONDED HELD CARRIED SECONDED SECONDED REJECTED                                                                                                                                                                                                                                                                                                                                                                                                                                                                                                                                                                                                                                                                                                                                                                                                                                                                                                                                                                                                                                                                                         | TITLEHOLDER                           | June Pergola, as Trustees of the Joseph Anthony Pergola and Susan | DISTRICT:                      | 17                              |
| (4289 Paces Ferry Road).  TYPE OF VARIANCE: 1) Waive the rear setback from the required 40 feet to 17 feet; 2) waive the rear setback from an accessory structure under 144 square feet (approximately 120 square foot one story frame shed) from the required 5 feet to 0.5 feet; and 3) allow an accessory structure (approximately 120 square foot one story frame she to the side of the principal building.  OPPOSITION: No. OPPOSED PETITION No. SPOKESMAN  BOARD OF APPEALS DECISION  APPROVED MOTION BY  REJECTED SECONDED  HELD CARRIED  SITE                                                                                                                                                                                                                                                                                                                                                                                                                                                                                                                                                                                                                                                                                                                                                                                                                                                                                                                                                                                                                                                                                                                                                                                                                                                                                                                                                                                                                                                                                                                                                                         | PROPERTY LOC                          | CATION: On the northwest corner                                   | SIZE OF TRACT:                 | 0.55 acres                      |
| TYPE OF VARIANCE:  1) Waive the rear setback from the required 40 feet to 17 feet; 2) waive the rear setback from an accessory structure under 144 square feet (approximately 120 square foot one story frame shed) from the required 5 feet to 0.5 feet; and 3) allow an accessory structure (approximately 120 square foot one story frame she to the side of the principal building.  OPPOSITION: No. OPPOSED PETITION No SPOKESMAN  BOARD OF APPEALS DECISION R-15                                                                                                                                                                                                                                                                                                                                                                                                                                                                                                                                                                                                                                                                                                                                                                                                                                                                                                                                                                                                                                                                                                                                                                                                                                                                                                                                                                                                                                                                                              | of Laramie Drive and Paces Ferry Road |                                                                   | COMMISSION DISTRICT: 2         |                                 |
| for an accessory structure under 144 square feet (approximately 120 square foot one story frame shed) from the required 5 feet to 0.5 feet; and 3) allow an accessory structure (approximately 120 square foot one story frame she to the side of the principal building.  OPPOSITION: No. OPPOSED PETITION No SPOKESMAN  BOARD OF APPEALS DECISION MOTION BY REJECTED SECONDED HELD CARRIED                                                                                                                                                                                                                                                                                                                                                                                                                                                                                                                                                                                                                                                                                                                                                                                                                                                                                                                                                                                                                                                                                                                                                                                                                                                                                                                                                                                                                                                                                                                                                                                                                                                                                                                                   | (4289 Paces Ferry                     | Road).                                                            |                                |                                 |
| required 5 feet to 0.5 feet; and 3) allow an accessory structure (approximately 120 square foot one story frame she to the side of the principal building.  OPPOSITION: No. OPPOSED PETITION No SPOKESMAN  BOARD OF APPEALS DECISION MOTION BY Rejected SECONDED HELD CARRIED SECONDED                                                                                                                                                                                                                                                                                                                                                                                                                                                                                                                                                                                                                                                                                                                                                                                                                                                                                                                                                                                                                                                                                                                                                                                                                                                                                                                                                                                                                                                                                                                                                                                                                                                                                                                                                                                                                                         | TYPE OF VARIA                         | <b>ANCE:</b> 1) Waive the rear setback from                       | m the required 40 feet to 17 f | feet; 2) waive the rear setback |
| to the side of the principal building.  OPPOSITION: No. OPPOSED PETITION No SPOKESMAN  BOARD OF APPEALS DECISION APPROVED MOTION BY  REJECTED SECONDED HELD CARRIED                                                                                                                                                                                                                                                                                                                                                                                                                                                                                                                                                                                                                                                                                                                                                                                                                                                                                                                                                                                                                                                                                                                                                                                                                                                                                                                                                                                                                                                                                                                                                                                                                                                                                                                                                                                                                                                                                                                                                            | for an accessory str                  | ructure under 144 square feet (approxim                           | ately 120 square foot one sto  | ory frame shed) from the        |
| OPPOSITION: No. OPPOSED PETITION No SPOKESMAN  BOARD OF APPEALS DECISION APPROVED MOTION BY  REJECTED SECONDED HELD CARRIED                                                                                                                                                                                                                                                                                                                                                                                                                                                                                                                                                                                                                                                                                                                                                                                                                                                                                                                                                                                                                                                                                                                                                                                                                                                                                                                                                                                                                                                                                                                                                                                                                                                                                                                                                                                                                                                                                                                                                                                                    | required 5 feet to 0                  | 0.5 feet; and 3) allow an accessory struct                        | ure (approximately 120 squa    | are foot one story frame shed)  |
| BOARD OF APPEALS DECISION  APPROVED MOTION BY  REJECTED SECONDED  HELD CARRIED  William OF APPEALS DECISION  Results                                                                                                                                                                                                                                                                                                                                                                                                                                                                                                                                                                                                                                                                                                                                                                                                                                                                                                                                                                                                                                                                                                                                                                                                                                                                                                                                                                                                                                                                                                                                                                                                                                                                                                                                                                                                                                                                                                                                                                                                           | to the side of the pr                 | rincipal building.                                                |                                |                                 |
| BOARD OF APPEALS DECISION  APPROVED MOTION BY  REJECTED SECONDED  HELD CARRIED  William Cr.                                                                                                                                                                                                                                                                                                                                                                                                                                                                                                                                                                                                                                                                                                                                                                                                                                                                                                                                                                                                                                                                                                                                                                                                                                                                                                                                                                                                                                                                                                                                                                                                                                                                                                                                                                                                                                                                                                                                                                                                                                    | OPPOSITION: N                         | No. OPPOSED PETITION No.                                          |                                | 979                             |
| HELD CARRIED                                                                                                                                                                                                                                                                                                                                                                                                                                                                                                                                                                                                                                                                                                                                                                                                                                                                                                                                                                                                                                                                                                                                                                                                                                                                                                                                                                                                                                                                                                                                                                                                                                                                                                                                                                                                                                                                                                                                                                                                                                                                                                                   |                                       |                                                                   | R-15                           |                                 |
| HELD CARRIED                                                                                                                                                                                                                                                                                                                                                                                                                                                                                                                                                                                                                                                                                                                                                                                                                                                                                                                                                                                                                                                                                                                                                                                                                                                                                                                                                                                                                                                                                                                                                                                                                                                                                                                                                                                                                                                                                                                                                                                                                                                                                                                   | REJECTED                              | _ SECONDED                                                        | R <sub>2</sub> /153            | SITE                            |
| STIPULATIONS:                                                                                                                                                                                                                                                                                                                                                                                                                                                                                                                                                                                                                                                                                                                                                                                                                                                                                                                                                                                                                                                                                                                                                                                                                                                                                                                                                                                                                                                                                                                                                                                                                                                                                                                                                                                                                                                                                                                                                                                                                                                                                                                  | HELD CAI                              | RRIED                                                             |                                |                                 |
| RM-8                                                                                                                                                                                                                                                                                                                                                                                                                                                                                                                                                                                                                                                                                                                                                                                                                                                                                                                                                                                                                                                                                                                                                                                                                                                                                                                                                                                                                                                                                                                                                                                                                                                                                                                                                                                                                                                                                                                                                                                                                                                                                                                           | STIPULATIONS                          | :                                                                 | RM-8                           | Paces Ferr Rd & &               |

APPLICANT: Joseph A. Pergola and Susan J. Pergola PETITION No.: V-79

\*\*\*\*\*\*\*\*\*\*\*\*\*\*\*\*\*\*\*\*\*\*\*\*\*\*\*\*