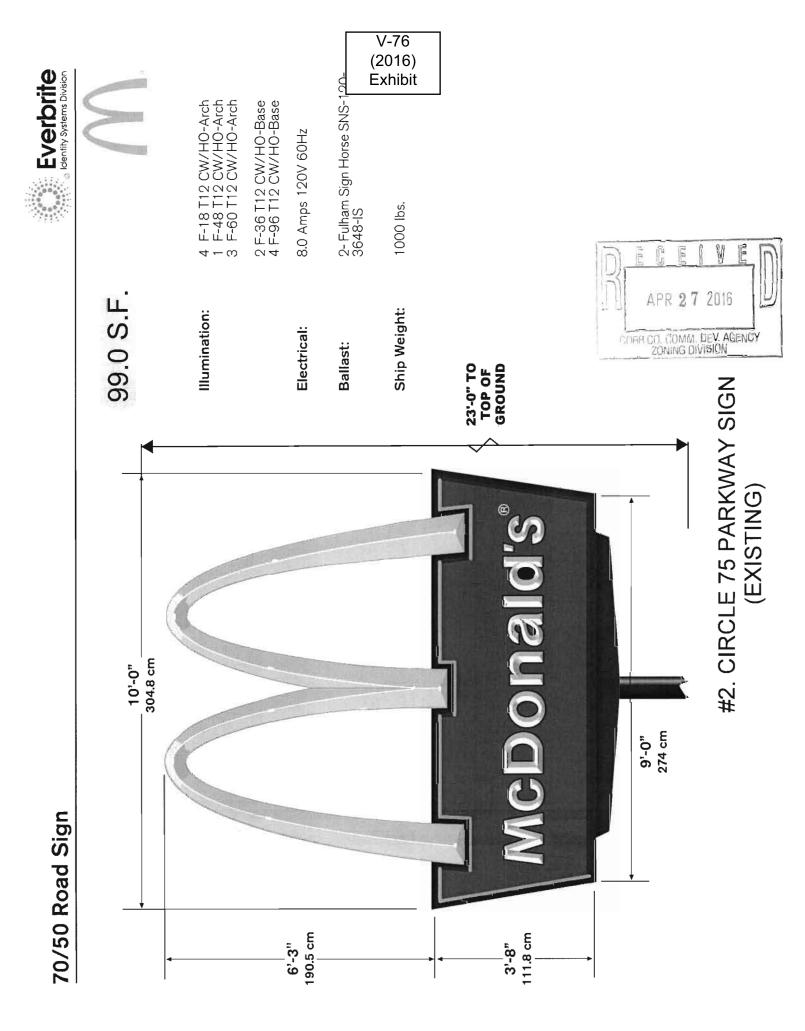

variance case V-111 of 1978) to 606.4 square feet.

OPPOSITION: No. OPPOSED \_\_\_\_\_ PETITION No. \_\_\_\_ SPOKESMAN \_\_\_\_\_\_

| APPLICANT: | Mcdonald's Real Estate<br>Company | PETITION No.: |
|------------|-----------------------------------|---------------|
|------------|-----------------------------------|---------------|

## HARDSHIP STATEMENT REQUEST FOR ADDITIONAL SIGN SQUARE FOOTAGE:

We currently have a pole sign along Windy Hill Road. We are planning on rebuilding our restaurant. The utility department has requested that we sign a hold harmless agreement since the existing pole sign falls within their sewer easement. Should Cobb County Utility Department ever need to remove the existing road sign to repair their sewer line, we would like the opportunity to reinstall the sign back (outside of the easement) but the same size and height as it exists today.

This site is located adjacent to Interstate I-75. Loss of signage along Windy Hill Road could result in unsafe traffic conditions as customers would not have enough notice of their destination. In addition, our competitors have signage along Windy Hill Road and loss of this sign would be detrimental to our business.