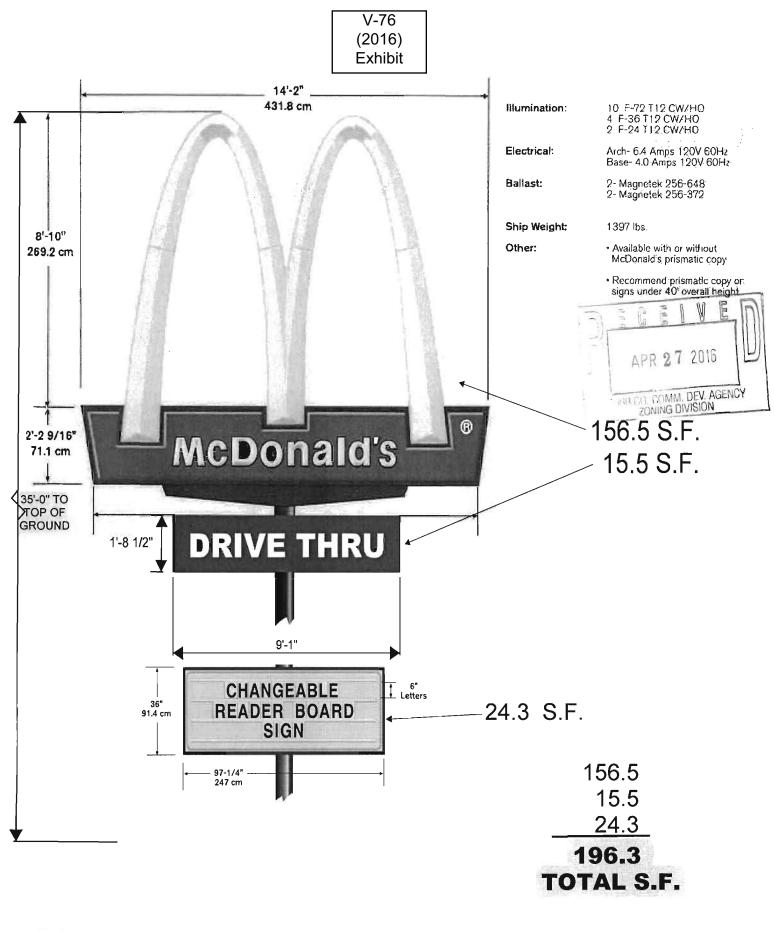

variance case V-111 of 1978) to 606.4 square feet.

OPPOSITION: No. OPPOSED \_\_\_\_\_ PETITION No. \_\_\_\_ SPOKESMAN \_\_\_\_\_\_

| APPLICANT: | Mcdonald's Real Estate<br>Company | PETITION No.: |
|------------|-----------------------------------|---------------|
|------------|-----------------------------------|---------------|

## HARDSHIP STATEMENT REQUEST FOR ADDITIONAL SIGN SQUARE FOOTAGE:

We currently have a pole sign along Windy Hill Road. We are planning on rebuilding our restaurant. The utility department has requested that we sign a hold harmless agreement since the existing pole sign falls within their sewer easement. Should Cobb County Utility Department ever need to remove the existing road sign to repair their sewer line, we would like the opportunity to reinstall the sign back (outside of the easement) but the same size and height as it exists today.

This site is located adjacent to Interstate I-75. Loss of signage along Windy Hill Road could result in unsafe traffic conditions as customers would not have enough notice of their destination. In addition, our competitors have signage along Windy Hill Road and loss of this sign would be detrimental to our business.