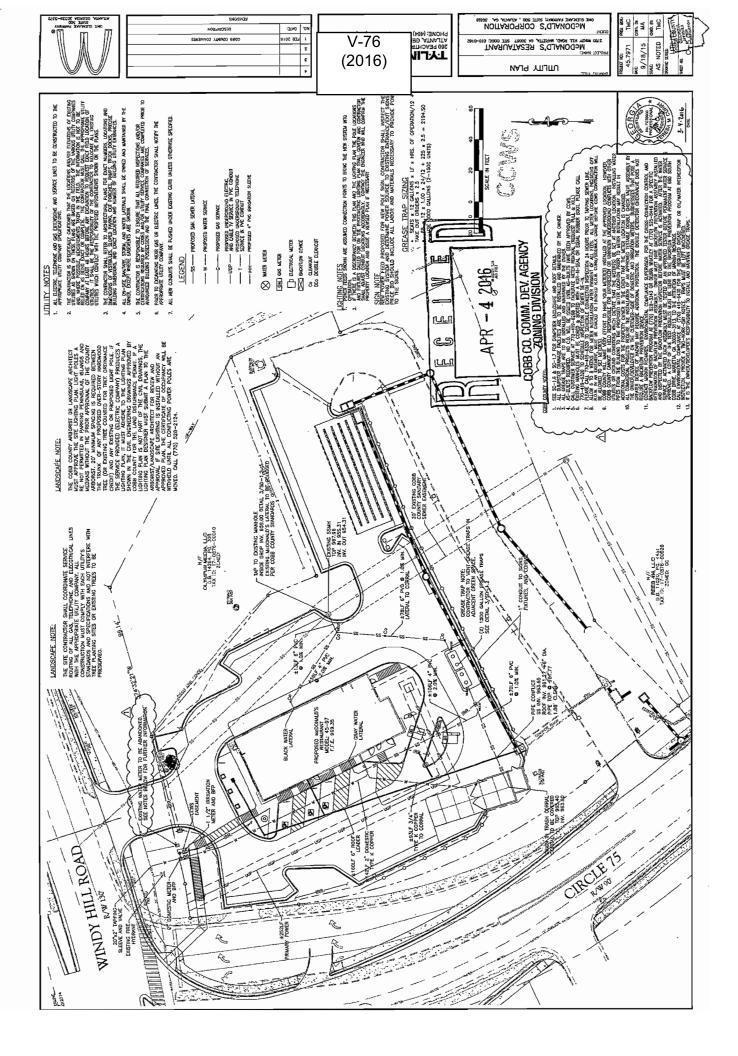

| APPLICANT:                                                      | McDo       | onald's Real Estate Company                            | PETITION No.:                     | V-76                  |
|-----------------------------------------------------------------|------------|--------------------------------------------------------|-----------------------------------|-----------------------|
| PHONE:                                                          | 678-23     | 35-3635                                                | DATE OF HEARING:                  | 06-15-2016            |
| REPRESENTA                                                      | TIVE:      | Teresa Curry - Tylin<br>International                  | PRESENT ZONING:                   | GC                    |
| PHONE:                                                          |            | 678-235-3624                                           | LAND LOT(S):                      | 851, 876              |
| TITLEHOLDE                                                      | <b>D</b> . | IcDonald's Real Estate Company<br>f Columbia, Maryland | DISTRICT:                         | 17                    |
| PROPERTY LO                                                     | )CATIO     | <b>ON:</b> At the southeast corner of                  | SIZE OF TRACT:                    | 1.82 acres            |
| Circle 75 Parkway and Windy Hill Road, west of<br>Interstate 75 |            |                                                        | COMMISSION DISTRICT:              | 2                     |
| (2700 Windy Hil                                                 | l Road).   |                                                        |                                   |                       |
| TYPE OF VAR                                                     | IANCE      | : Waive the maximum allowable                          | e freestanding sign area from 200 | square feet (previous |

variance case V-111 of 1978) to 606.4 square feet.

OPPOSITION: No. OPPOSED \_\_\_\_\_ PETITION No. \_\_\_\_ SPOKESMAN \_\_\_\_\_\_

| APPLICANT: | Mcdonald's Real Estate<br>Company | PETITION No.: |
|------------|-----------------------------------|---------------|
|------------|-----------------------------------|---------------|

WATER: No conflict.

**SEWER:** Hold harmless for existing sign location in sewer easement recorded 3/15/2016.

| APPLICANT: | Mcdonald's Real Estate<br>Company | PETITION No.: | V-76 |
|------------|-----------------------------------|---------------|------|
|------------|-----------------------------------|---------------|------|