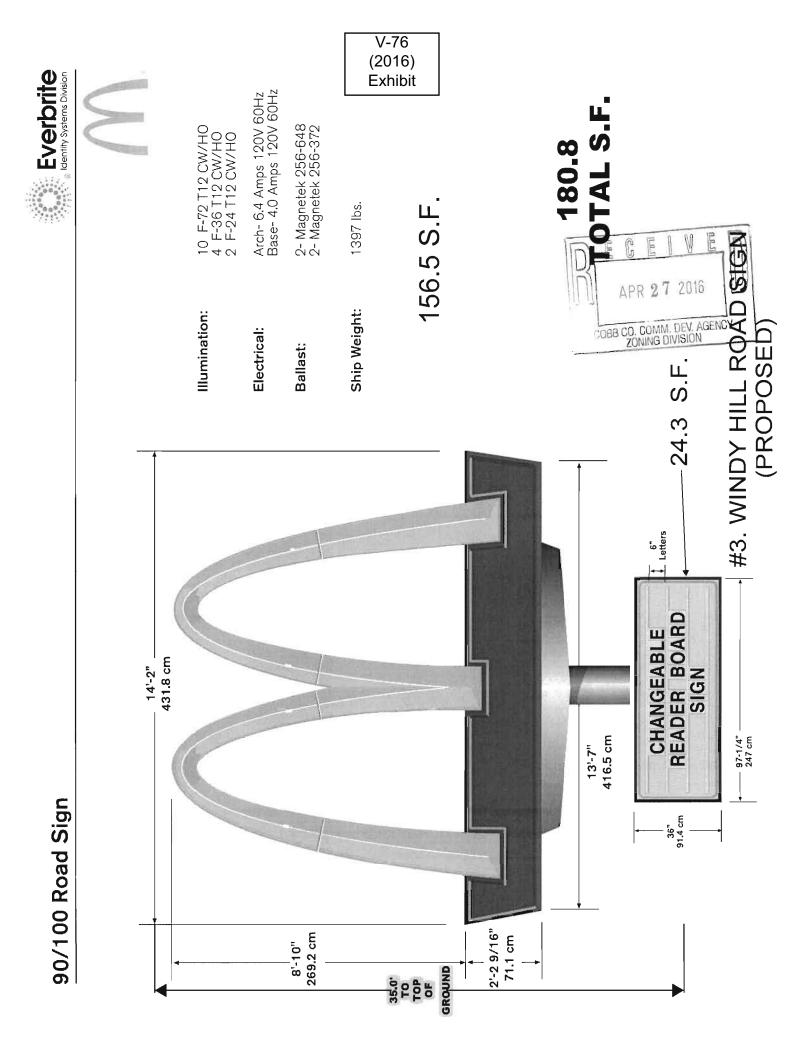

Windy Hill Rd SE Google Maps

Street View - Jun 2015

#3. WINDY HILL ROAD SIGN (PROPOSED)

Atlanta, Georgia

McDonald's

#3. WINDY HILL ROAD SIGN (EXISTING)

| V-76    |  |
|---------|--|
| (2016)  |  |
| Exhibit |  |