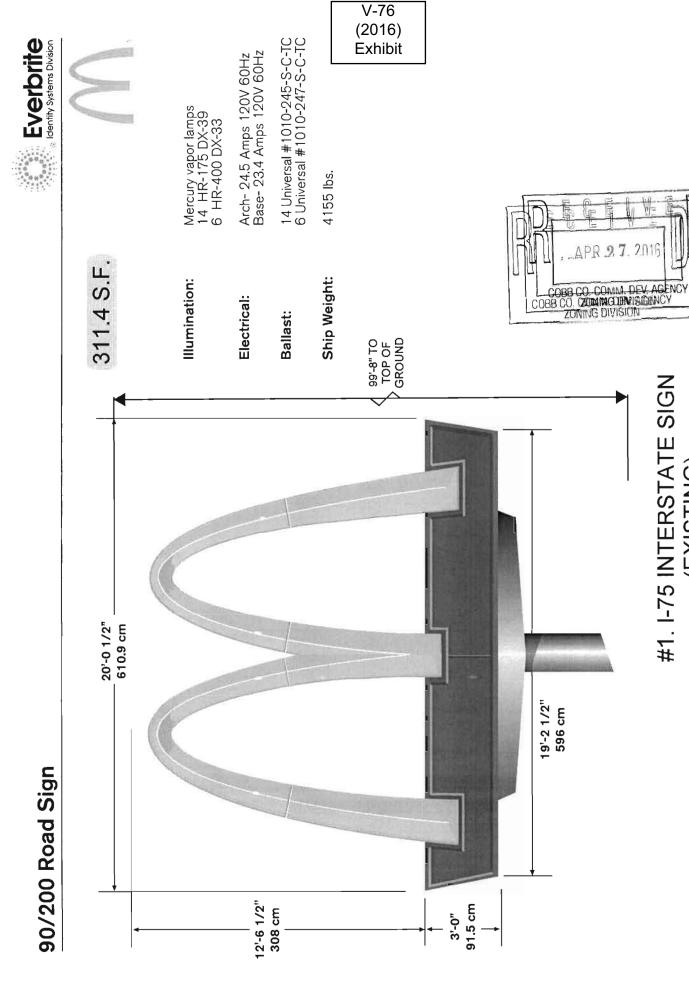

variance case V-111 of 1978) to 606.4 square feet.

OPPOSITION: No. OPPOSED \_\_\_\_\_ PETITION No. \_\_\_\_ SPOKESMAN \_\_\_\_\_\_

| APPLICANT: | Mcdonald's Real Estate<br>Company | PETITION No.: |
|------------|-----------------------------------|---------------|
|------------|-----------------------------------|---------------|

# V-76-2016 GIS

| DECEIVE Application for                                                                                                                                                                                                                                                                                                                                                                                                                                                                                                                                                                                                                                                                                                                                                                                                                                                                                                                                                                                                                                                                                                                                  | Variance                                                                                                                      |
|----------------------------------------------------------------------------------------------------------------------------------------------------------------------------------------------------------------------------------------------------------------------------------------------------------------------------------------------------------------------------------------------------------------------------------------------------------------------------------------------------------------------------------------------------------------------------------------------------------------------------------------------------------------------------------------------------------------------------------------------------------------------------------------------------------------------------------------------------------------------------------------------------------------------------------------------------------------------------------------------------------------------------------------------------------------------------------------------------------------------------------------------------------|-------------------------------------------------------------------------------------------------------------------------------|
| Cobb Cou                                                                                                                                                                                                                                                                                                                                                                                                                                                                                                                                                                                                                                                                                                                                                                                                                                                                                                                                                                                                                                                                                                                                                 |                                                                                                                               |
| (type or print clearly)                                                                                                                                                                                                                                                                                                                                                                                                                                                                                                                                                                                                                                                                                                                                                                                                                                                                                                                                                                                                                                                                                                                                  | Application No. 1/-76                                                                                                         |
| COBB CO. COMM. DEV. AGENCY<br>Applicant Company Phone # 678-23<br>Terresa Curry - Tyun International Address 2/00 Page                                                                                                                                                                                                                                                                                                                                                                                                                                                                                                                                                                                                                                                                                                                                                                                                                                                                                                                                                                                                                                   | 5-3635 E-mail lorraine.wynnetylin.com                                                                                         |
| Tevesa Curry-Tyun International Address 260 Pear<br>(representative's name, printed)                                                                                                                                                                                                                                                                                                                                                                                                                                                                                                                                                                                                                                                                                                                                                                                                                                                                                                                                                                                                                                                                     | (street, city, state and zip code)                                                                                            |
| (representative's signature) Phone # 678-235                                                                                                                                                                                                                                                                                                                                                                                                                                                                                                                                                                                                                                                                                                                                                                                                                                                                                                                                                                                                                                                                                                             | -3624 E-mail teresa. corryetylin.com                                                                                          |
| My commission expires: $09/09/2017$                                                                                                                                                                                                                                                                                                                                                                                                                                                                                                                                                                                                                                                                                                                                                                                                                                                                                                                                                                                                                                                                                                                      | Signed, sealed and delivered in presence of:<br>Claire Clack<br>NOTARY PUBLIC<br>Gwinneth County: GEORGIA<br>My Comm. Expires |
| McDonald's Real Estate Company<br>Titleholder <u>a Delaware Corporation</u> Phone #                                                                                                                                                                                                                                                                                                                                                                                                                                                                                                                                                                                                                                                                                                                                                                                                                                                                                                                                                                                                                                                                      |                                                                                                                               |
| Signature <u>See attached</u> Address:Address:Address:Address:Address:Address:Address:Address:Address:Address:Address:Address:Address:Address:Address:Address:Address:Address:Address:Address:Address:Address:Address:Address:Address:Address:Address:Address:Address:Address:Address:Address:Address:Address:Address:Address:Address:Address:Address:Address:Address:Address:Address:Address:Address:Address:Address:Address:Address:Address:Address:Address:Address:Address:Address:Address:Address:Address:Address:Address:Address:Address:Address:Address:Address:Address:Address:Address:Address:Address:Address:Address:Address:Address:Address:Address:Address:Address:Address:Address:Address:Address:Address:Address:Address:Address:Address:Address:Address:Address:Address:Address:Address:Address:Address:Address:Address:Address:Address:Address:Address:Address:Address:Address:Address:Address:Address:Address:Address:Address:Address:Address:Address:Address:Address:Address:Address:Address:Address:Address:Address:Address:Address:Address:Address:Address:Address:Address:Address:Address:Address:Address:Address:Address:Address: _ | (street, city, state and zip code)                                                                                            |
|                                                                                                                                                                                                                                                                                                                                                                                                                                                                                                                                                                                                                                                                                                                                                                                                                                                                                                                                                                                                                                                                                                                                                          | Signed, sealed and delivered in presence of:                                                                                  |
| My commission expires:                                                                                                                                                                                                                                                                                                                                                                                                                                                                                                                                                                                                                                                                                                                                                                                                                                                                                                                                                                                                                                                                                                                                   | Notary Public                                                                                                                 |
| Present Zoning of Property                                                                                                                                                                                                                                                                                                                                                                                                                                                                                                                                                                                                                                                                                                                                                                                                                                                                                                                                                                                                                                                                                                                               |                                                                                                                               |
| Location <u>2700 Windy Hill Rd.</u> Marieta, (<br>(street address, if applicable; neare                                                                                                                                                                                                                                                                                                                                                                                                                                                                                                                                                                                                                                                                                                                                                                                                                                                                                                                                                                                                                                                                  | ΔΩ,<br>st intersection, etc.)                                                                                                 |
| Land Lot(s) <u>851 \$ 876</u> District <u>17</u>                                                                                                                                                                                                                                                                                                                                                                                                                                                                                                                                                                                                                                                                                                                                                                                                                                                                                                                                                                                                                                                                                                         |                                                                                                                               |
| Please select the extraordinary and exceptional condition(s condition(s) must be peculiar to the piece of property involved.                                                                                                                                                                                                                                                                                                                                                                                                                                                                                                                                                                                                                                                                                                                                                                                                                                                                                                                                                                                                                             |                                                                                                                               |
| Size of Property Shape of PropertyTop                                                                                                                                                                                                                                                                                                                                                                                                                                                                                                                                                                                                                                                                                                                                                                                                                                                                                                                                                                                                                                                                                                                    | oography of PropertyOther                                                                                                     |
| Does the property or this request need a second electrical meter                                                                                                                                                                                                                                                                                                                                                                                                                                                                                                                                                                                                                                                                                                                                                                                                                                                                                                                                                                                                                                                                                         | ? YES NO                                                                                                                      |
| The <u>Cobb County Zoning Ordinance</u> Section 134-94 states that determine that applying the terms of the <u>Zoning Ordinance</u> wi hardship. Please state what hardship would be created by for applying for Backyard Chickens pursuant to Sec.134-94(4), the                                                                                                                                                                                                                                                                                                                                                                                                                                                                                                                                                                                                                                                                                                                                                                                                                                                                                        | thout the variance would create an unnecessary<br>lowing the normal terms of the ordinance (If                                |
| Please see attached                                                                                                                                                                                                                                                                                                                                                                                                                                                                                                                                                                                                                                                                                                                                                                                                                                                                                                                                                                                                                                                                                                                                      | d hardship letter.                                                                                                            |
| List type of variance requested:                                                                                                                                                                                                                                                                                                                                                                                                                                                                                                                                                                                                                                                                                                                                                                                                                                                                                                                                                                                                                                                                                                                         | _                                                                                                                             |
| We are requesting additional squ<br>signage.                                                                                                                                                                                                                                                                                                                                                                                                                                                                                                                                                                                                                                                                                                                                                                                                                                                                                                                                                                                                                                                                                                             | are botage for site                                                                                                           |