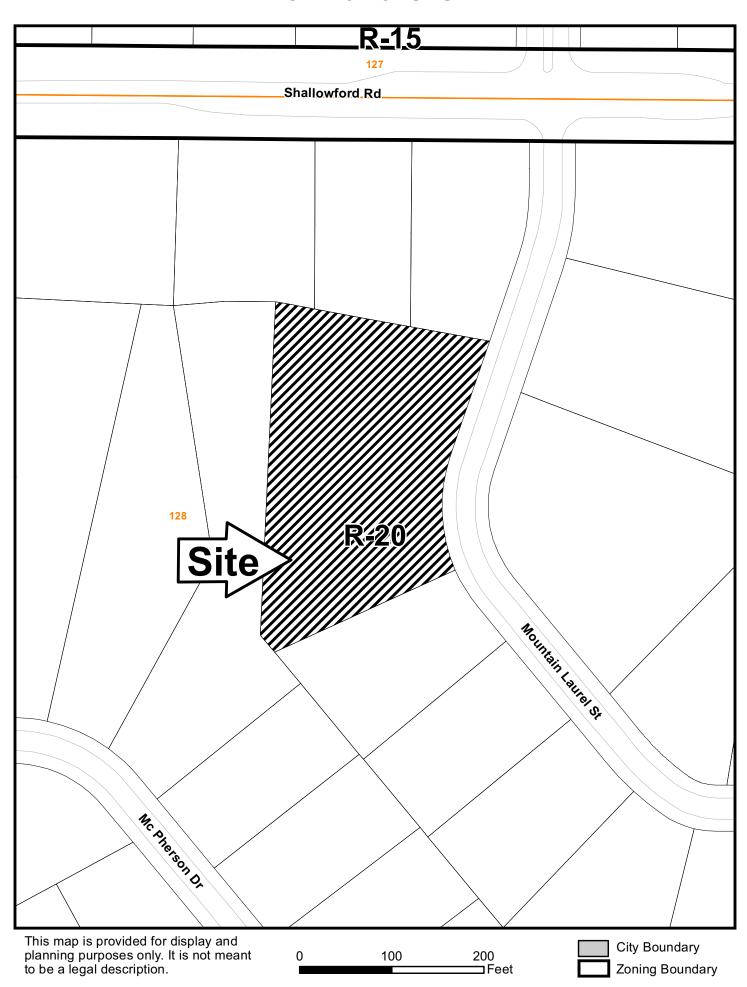

|                                                   | PETITION No.: V-73                                                                                                                                                                                                                                                                                                                                                                                                                                                                                                                                                                                                                                                                                                                                                                                                                                                                                                                                                                                                                                                                                                                                                                                                                                                                                                                                                                                                                                                                                                                                                                                                                                                                                                                                                                                                                                                                                                                                                                                                                                                                                                            |
|---------------------------------------------------|-------------------------------------------------------------------------------------------------------------------------------------------------------------------------------------------------------------------------------------------------------------------------------------------------------------------------------------------------------------------------------------------------------------------------------------------------------------------------------------------------------------------------------------------------------------------------------------------------------------------------------------------------------------------------------------------------------------------------------------------------------------------------------------------------------------------------------------------------------------------------------------------------------------------------------------------------------------------------------------------------------------------------------------------------------------------------------------------------------------------------------------------------------------------------------------------------------------------------------------------------------------------------------------------------------------------------------------------------------------------------------------------------------------------------------------------------------------------------------------------------------------------------------------------------------------------------------------------------------------------------------------------------------------------------------------------------------------------------------------------------------------------------------------------------------------------------------------------------------------------------------------------------------------------------------------------------------------------------------------------------------------------------------------------------------------------------------------------------------------------------------|
| <b>PHONE:</b> 661-478-1194                        | <b>DATE OF HEARING:</b> 06-15-2016                                                                                                                                                                                                                                                                                                                                                                                                                                                                                                                                                                                                                                                                                                                                                                                                                                                                                                                                                                                                                                                                                                                                                                                                                                                                                                                                                                                                                                                                                                                                                                                                                                                                                                                                                                                                                                                                                                                                                                                                                                                                                            |
| REPRESENTATIVE: Mark Coyne                        | PRESENT ZONING: R-20                                                                                                                                                                                                                                                                                                                                                                                                                                                                                                                                                                                                                                                                                                                                                                                                                                                                                                                                                                                                                                                                                                                                                                                                                                                                                                                                                                                                                                                                                                                                                                                                                                                                                                                                                                                                                                                                                                                                                                                                                                                                                                          |
| PHONE: 661-478-1194                               | LAND LOT(S): 128                                                                                                                                                                                                                                                                                                                                                                                                                                                                                                                                                                                                                                                                                                                                                                                                                                                                                                                                                                                                                                                                                                                                                                                                                                                                                                                                                                                                                                                                                                                                                                                                                                                                                                                                                                                                                                                                                                                                                                                                                                                                                                              |
| TITLEHOLDER: Mark John Coyne                      | DISTRICT: 01                                                                                                                                                                                                                                                                                                                                                                                                                                                                                                                                                                                                                                                                                                                                                                                                                                                                                                                                                                                                                                                                                                                                                                                                                                                                                                                                                                                                                                                                                                                                                                                                                                                                                                                                                                                                                                                                                                                                                                                                                                                                                                                  |
| PROPERTY LOCATION: On the west side of            | SIZE OF TRACT: 1.52 acres                                                                                                                                                                                                                                                                                                                                                                                                                                                                                                                                                                                                                                                                                                                                                                                                                                                                                                                                                                                                                                                                                                                                                                                                                                                                                                                                                                                                                                                                                                                                                                                                                                                                                                                                                                                                                                                                                                                                                                                                                                                                                                     |
| Mountain Laurel Street, south of Shallowford Road | COMMISSION DISTRICT: 3                                                                                                                                                                                                                                                                                                                                                                                                                                                                                                                                                                                                                                                                                                                                                                                                                                                                                                                                                                                                                                                                                                                                                                                                                                                                                                                                                                                                                                                                                                                                                                                                                                                                                                                                                                                                                                                                                                                                                                                                                                                                                                        |
| (3131 Mountain Laurel Street).                    |                                                                                                                                                                                                                                                                                                                                                                                                                                                                                                                                                                                                                                                                                                                                                                                                                                                                                                                                                                                                                                                                                                                                                                                                                                                                                                                                                                                                                                                                                                                                                                                                                                                                                                                                                                                                                                                                                                                                                                                                                                                                                                                               |
|                                                   | re (approximately 69 square foot shed) to the side of the cessory structure (approximately 69 square foot shed) from                                                                                                                                                                                                                                                                                                                                                                                                                                                                                                                                                                                                                                                                                                                                                                                                                                                                                                                                                                                                                                                                                                                                                                                                                                                                                                                                                                                                                                                                                                                                                                                                                                                                                                                                                                                                                                                                                                                                                                                                          |
| the required 35 feet to 15 feet.                  |                                                                                                                                                                                                                                                                                                                                                                                                                                                                                                                                                                                                                                                                                                                                                                                                                                                                                                                                                                                                                                                                                                                                                                                                                                                                                                                                                                                                                                                                                                                                                                                                                                                                                                                                                                                                                                                                                                                                                                                                                                                                                                                               |
| OPPOSITION: No. OPPOSED PETITION No.              | SPOKESMAN                                                                                                                                                                                                                                                                                                                                                                                                                                                                                                                                                                                                                                                                                                                                                                                                                                                                                                                                                                                                                                                                                                                                                                                                                                                                                                                                                                                                                                                                                                                                                                                                                                                                                                                                                                                                                                                                                                                                                                                                                                                                                                                     |
|                                                   |                                                                                                                                                                                                                                                                                                                                                                                                                                                                                                                                                                                                                                                                                                                                                                                                                                                                                                                                                                                                                                                                                                                                                                                                                                                                                                                                                                                                                                                                                                                                                                                                                                                                                                                                                                                                                                                                                                                                                                                                                                                                                                                               |
| BOARD OF APPEALS DECISION  APPROVED MOTION BY     | R-15 8 Garden Horse Dr                                                                                                                                                                                                                                                                                                                                                                                                                                                                                                                                                                                                                                                                                                                                                                                                                                                                                                                                                                                                                                                                                                                                                                                                                                                                                                                                                                                                                                                                                                                                                                                                                                                                                                                                                                                                                                                                                                                                                                                                                                                                                                        |
| PRC                                               | R-15 of the state |