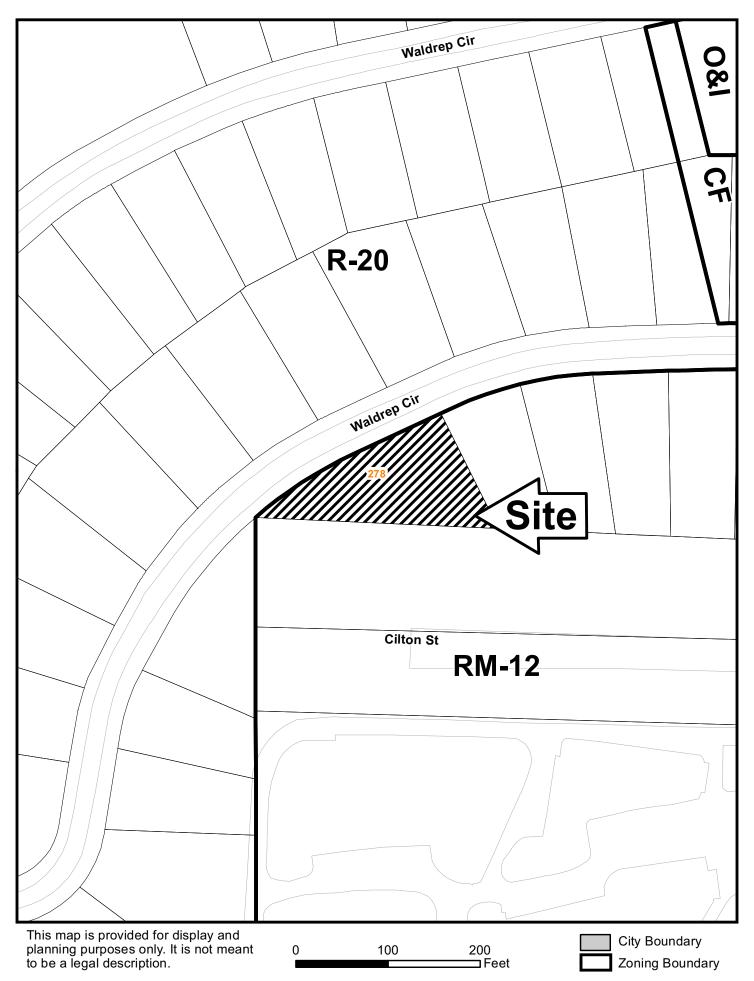

## V-59-2016 GIS MAP

|                                                                                                                                                                                                                                                                                                    |                                                                                                                                                                                                                                                                  | ation for Varia                                                                                                     | ance                                                                                                                                                                                                                                        |
|----------------------------------------------------------------------------------------------------------------------------------------------------------------------------------------------------------------------------------------------------------------------------------------------------|------------------------------------------------------------------------------------------------------------------------------------------------------------------------------------------------------------------------------------------------------------------|---------------------------------------------------------------------------------------------------------------------|---------------------------------------------------------------------------------------------------------------------------------------------------------------------------------------------------------------------------------------------|
| MAN - 8 2010                                                                                                                                                                                                                                                                                       |                                                                                                                                                                                                                                                                  | Cobb County                                                                                                         |                                                                                                                                                                                                                                             |
|                                                                                                                                                                                                                                                                                                    | · · · ·                                                                                                                                                                                                                                                          | (type or print clearly)                                                                                             | Application No. <u>V- 59</u>                                                                                                                                                                                                                |
| DBB CO. COMM. DEV. AGENCY<br>ZONING DIVISION                                                                                                                                                                                                                                                       |                                                                                                                                                                                                                                                                  |                                                                                                                     | Hearing Date: May 11, 20                                                                                                                                                                                                                    |
| ApplicantEusebi                                                                                                                                                                                                                                                                                    | O'Camargo                                                                                                                                                                                                                                                        | Phone # 770-294-7011                                                                                                | _E-mail_camargo@hotmail.                                                                                                                                                                                                                    |
| by: Garvis                                                                                                                                                                                                                                                                                         | -L. Sams, Jr.                                                                                                                                                                                                                                                    |                                                                                                                     | Circle, Marietta, GA 30                                                                                                                                                                                                                     |
| (representative's nar                                                                                                                                                                                                                                                                              | ne, printed)                                                                                                                                                                                                                                                     | (street, o                                                                                                          | city, state and zip code)                                                                                                                                                                                                                   |
|                                                                                                                                                                                                                                                                                                    |                                                                                                                                                                                                                                                                  | _Phone #                                                                                                            | _E-mailgsams@slhb-law.co                                                                                                                                                                                                                    |
| (representative's sig                                                                                                                                                                                                                                                                              |                                                                                                                                                                                                                                                                  | Signed,                                                                                                             | sealed and delivered in presence of:<br>KOMALIAN<br>Notary Publi                                                                                                                                                                            |
| TitleholderSee A                                                                                                                                                                                                                                                                                   |                                                                                                                                                                                                                                                                  |                                                                                                                     | _E-mail                                                                                                                                                                                                                                     |
| My commission expires:                                                                                                                                                                                                                                                                             |                                                                                                                                                                                                                                                                  | <i>.</i>                                                                                                            | sealed and delivered in presence of:<br>Notary Publi                                                                                                                                                                                        |
|                                                                                                                                                                                                                                                                                                    |                                                                                                                                                                                                                                                                  |                                                                                                                     |                                                                                                                                                                                                                                             |
| Present Zoning of Prop                                                                                                                                                                                                                                                                             |                                                                                                                                                                                                                                                                  | Marietta, GA                                                                                                        |                                                                                                                                                                                                                                             |
| Present Zoning of Prop<br>Location 1866 W                                                                                                                                                                                                                                                          | aldrep Circle,                                                                                                                                                                                                                                                   | Marietta, GA<br>ddress, if applicable; nearest intersectio                                                          | n, etc.)                                                                                                                                                                                                                                    |
| Location 1866 W                                                                                                                                                                                                                                                                                    | aldrep Circle,<br>(street a                                                                                                                                                                                                                                      | ddress, if applicable; nearest intersection                                                                         | •                                                                                                                                                                                                                                           |
| Location <u>1866</u> W<br>Land Lot(s) <u>2</u>                                                                                                                                                                                                                                                     | aldrep Circle,<br>(street a<br>78<br>raordinary and exce                                                                                                                                                                                                         | ddress, if applicable; nearest intersection                                                                         | _Size of Tract0.36Ac                                                                                                                                                                                                                        |
| Location <u>1866 W</u><br>Land Lot(s) <u>2</u><br>Please select the ext<br>condition(s) must be p                                                                                                                                                                                                  | raordinary and exce                                                                                                                                                                                                                                              | ddress, if applicable; nearest intersection<br>District17th<br>pptional condition(s) to the<br>f property involved. | n, etc.)<br>Size of Tract0.36Ac<br>piece of property in question.<br>of PropertyOther                                                                                                                                                       |
| Location <u>1866 W</u><br>Land Lot(s) <u>2</u><br>Please select the ext<br>condition(s) must be p<br>Size of Property                                                                                                                                                                              | raordinary and exce<br>eculiar to the piece of<br>X Shape of Pro                                                                                                                                                                                                 | ddress, if applicable; nearest intersection<br>District17th<br>pptional condition(s) to the<br>f property involved. | _Size of Tract0.36Ac<br>piece of property in question.<br>of PropertyOther                                                                                                                                                                  |
| Location  1866 W    Land Lot(s)  2    Please select the ext  2    condition(s) must be p  2    Size of Property  2    Does the property or the  2    The Cobb County Zon  2    determine that applying  1    hardship. Please state  2    A literal and/or  2                                      | aldrep Circle,<br>(street a)    78    raordinary and excered<br>eculiar to the piece of<br>X    Shape of Pro-<br>his request need a section<br>ing Ordinance Section<br>of the terms of the Z<br>what hardship woul<br>Chickens pursuant to<br>interpretation of | ddress, if applicable; nearest intersection<br>District17th<br>                                                     | Size of Tract0.36Ac<br>piece of property in question.<br>of PropertyOther<br>NOX<br>County Board of Zoning Appeals<br>variance would create an unneces<br>the normal terms of the ordinanc<br>is part blank).<br>nance provisions creates_a |
| Location  1866 W    Land Lot(s)  2    Please select the ext condition(s) must be p    Size of Property                                                                                                                                                                                             | raordinary and exce<br>eculiar to the piece of<br>X Shape of Pro-<br>his request need a sec<br>ing Ordinance Section<br>g the terms of the Z<br>what hardship wou<br>Chickens pursuant to<br>interpretation of<br>rwise precludes u                              | ddress, if applicable; nearest intersection                                                                         | Size of Tract0.36Ac<br>piece of property in question.<br>of PropertyOther<br>NOX<br>County Board of Zoning Appeals<br>variance would create an unneces<br>the normal terms of the ordinanc<br>is part blank).                               |
| Location <u>1866 W</u><br>Land Lot(s) <u>2</u><br>Please select the ext<br>condition(s) must be p<br>Size of Property <u>500</u><br>Does the property or the<br>The <u>Cobb County Zon</u><br>determine that applyin<br>hardship. Please state<br>applying for Backyard<br><u>A literal and/or</u> | raordinary and exce<br>eculiar to the piece of<br>X Shape of Pro-<br>his request need a sec<br>ing Ordinance Section<br>g the terms of the Z<br>what hardship wou<br>Chickens pursuant to<br>interpretation of<br>rwise precludes u                              | ddress, if applicable; nearest intersection<br>District17th<br>                                                     | Size of Tract0.36Ac<br>piece of property in question.<br>of PropertyOther<br>NOX<br>County Board of Zoning Appeals<br>variance would create an unneces<br>the normal terms of the ordinanc<br>is part blank).<br>nance provisions creates_a |