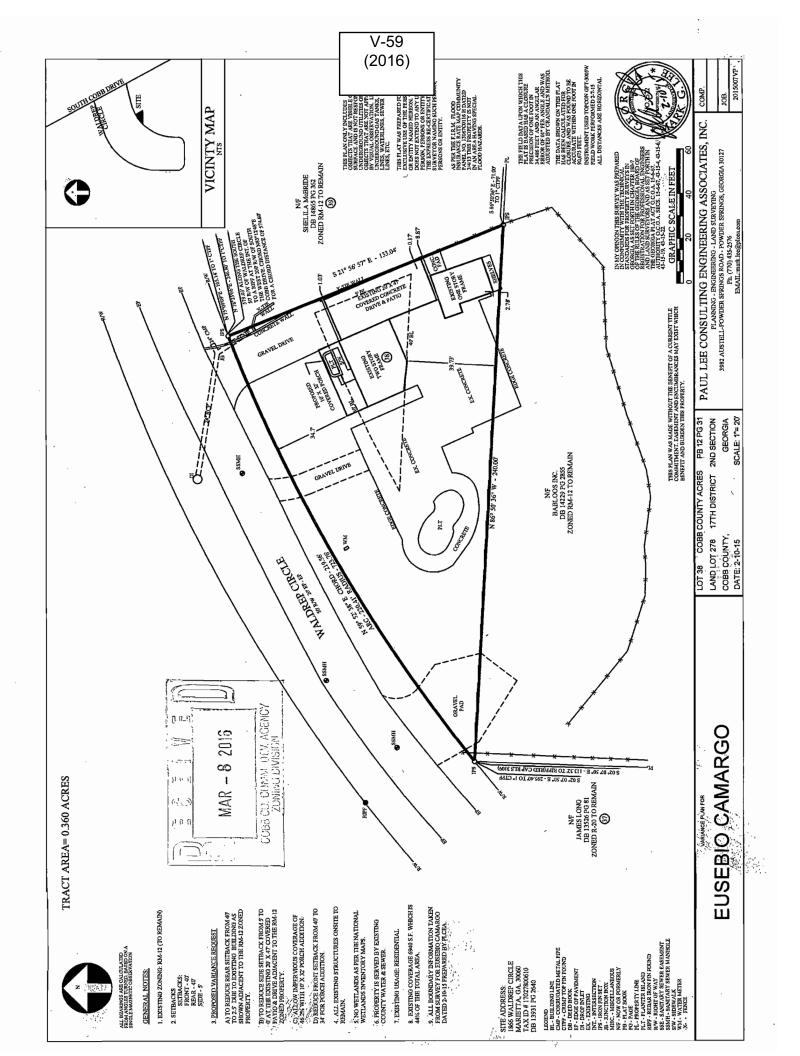

| APPLICANT:                                             | Eusebio Camargo                 | PETITION No.:        | V-59       |
|--------------------------------------------------------|---------------------------------|----------------------|------------|
| PHONE:                                                 | 770-294-7011                    | DATE OF HEARING:     | 05-11-2016 |
| REPRESENTA                                             | <b>FIVE:</b> Garvis L. Sams Jr. | PRESENT ZONING:      | RM-12      |
| PHONE:                                                 | 770-422-7016                    | LAND LOT(S):         | 278        |
| TITLEHOLDE                                             | R: Eusebio Camargo              | DISTRICT:            | 17         |
| <b>PROPERTY LOCATION:</b> On the south side of         |                                 | SIZE OF TRACT:       | 0.36 acre  |
| Waldrep Circle, and on the north side of Cilton Street |                                 | COMMISSION DISTRICT: | 4          |
|                                                        |                                 |                      |            |

(1866 Waldrep Circle).

TYPE OF VARIANCE:1) Waive the rear setback for an accessory structure under 650 square feet (existing<br/>approximately 416 square foot one story frame building) from the required 40 feet to two feet; 2) waive the side<br/>setback from the required five feet to zero feet adjacent to the eastern property line; 3) increase the maximum<br/>allowable impervious surface from 45% to 46.2%; 4) waive the front setback from the required 40 feet to 34 feet; and<br/>5) waive the requirement of parking on a treated and hardened surface to allow for parking on a gravel drive.

**DEVELOPMENT & INSPECTIONS:** 1866 Waldrep Circle – Inspector issued a notice of violation on 2-15-16 for building without a permit.

**SITE PLAN REVIEW:** If this variance request is approved, a subdivision plat revision must be recorded prior to the issuance of the certificate of occupancy showing all modified setbacks on the lot and referencing the variance case in the standard plat revision note. The surveyor must submit the plat to the Site Plan Review Section, Community Development Agency for review and approval prior to recording. Call 770-528-2147.

property; 3) To allow impervious coverage of 46.2% with the addition of the 10'x 32' porch (existing coverage is 6,940 square feet which is total of 44% of the total area); Revised: November 18,2015 4) Reduce front setback from 40' to 34' for the porch addition.