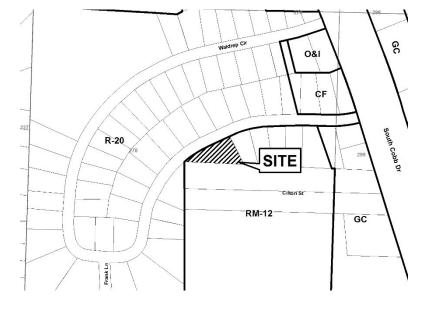

## V-59-2016 GIS MAP

|                                                                                                                                                                                                                                                                                                    |                                                                                                                                                                                                                                                                  | ation for Varia                                                                                                     | ance                                                                                                                                                                                                                                        |
|----------------------------------------------------------------------------------------------------------------------------------------------------------------------------------------------------------------------------------------------------------------------------------------------------|------------------------------------------------------------------------------------------------------------------------------------------------------------------------------------------------------------------------------------------------------------------|---------------------------------------------------------------------------------------------------------------------|---------------------------------------------------------------------------------------------------------------------------------------------------------------------------------------------------------------------------------------------|
| MAN - 8 2010                                                                                                                                                                                                                                                                                       |                                                                                                                                                                                                                                                                  | Cobb County                                                                                                         |                                                                                                                                                                                                                                             |
|                                                                                                                                                                                                                                                                                                    | · · · ·                                                                                                                                                                                                                                                          | (type or print clearly)                                                                                             | Application No. <u>V- 59</u>                                                                                                                                                                                                                |
| DBB CO. COMM. DEV. AGENCY<br>ZONING DIVISION                                                                                                                                                                                                                                                       |                                                                                                                                                                                                                                                                  |                                                                                                                     | Hearing Date: May 11, 20                                                                                                                                                                                                                    |
| ApplicantEusebi                                                                                                                                                                                                                                                                                    | O'Camargo                                                                                                                                                                                                                                                        | Phone # 770-294-7011                                                                                                | _E-mail_camargo@hotmail.                                                                                                                                                                                                                    |
| by: Garvis                                                                                                                                                                                                                                                                                         | -L. Sams, Jr.                                                                                                                                                                                                                                                    |                                                                                                                     | Circle, Marietta, GA 30                                                                                                                                                                                                                     |
| (representative's nar                                                                                                                                                                                                                                                                              | ne, printed)                                                                                                                                                                                                                                                     | (street, o                                                                                                          | city, state and zip code)                                                                                                                                                                                                                   |
|                                                                                                                                                                                                                                                                                                    |                                                                                                                                                                                                                                                                  | _Phone #                                                                                                            | _E-mailgsams@slhb-law.co                                                                                                                                                                                                                    |
| (representative's sig                                                                                                                                                                                                                                                                              |                                                                                                                                                                                                                                                                  | Signed,                                                                                                             | sealed and delivered in presence of:<br>KOMALIAN<br>Notary Publi                                                                                                                                                                            |
| TitleholderSee A                                                                                                                                                                                                                                                                                   |                                                                                                                                                                                                                                                                  |                                                                                                                     | _E-mail                                                                                                                                                                                                                                     |
| My commission expires:                                                                                                                                                                                                                                                                             |                                                                                                                                                                                                                                                                  | <i>.</i>                                                                                                            | sealed and delivered in presence of:<br>Notary Publi                                                                                                                                                                                        |
|                                                                                                                                                                                                                                                                                                    |                                                                                                                                                                                                                                                                  |                                                                                                                     |                                                                                                                                                                                                                                             |
| Present Zoning of Prop                                                                                                                                                                                                                                                                             |                                                                                                                                                                                                                                                                  | Marietta, GA                                                                                                        |                                                                                                                                                                                                                                             |
| Present Zoning of Prop<br>Location 1866 W                                                                                                                                                                                                                                                          | aldrep Circle,                                                                                                                                                                                                                                                   | Marietta, GA<br>ddress, if applicable; nearest intersectio                                                          | n, etc.)                                                                                                                                                                                                                                    |
| Location 1866 W                                                                                                                                                                                                                                                                                    | aldrep Circle,<br>(street a                                                                                                                                                                                                                                      | ddress, if applicable; nearest intersection                                                                         | •                                                                                                                                                                                                                                           |
| Location <u>1866</u> W<br>Land Lot(s) <u>2</u>                                                                                                                                                                                                                                                     | aldrep Circle,<br>(street a<br>78<br>raordinary and exce                                                                                                                                                                                                         | ddress, if applicable; nearest intersection                                                                         | _Size of Tract0.36Ac                                                                                                                                                                                                                        |
| Location <u>1866 W</u><br>Land Lot(s) <u>2</u><br>Please select the ext<br>condition(s) must be p                                                                                                                                                                                                  | raordinary and exce                                                                                                                                                                                                                                              | ddress, if applicable; nearest intersection<br>District17th<br>pptional condition(s) to the<br>f property involved. | n, etc.)<br>Size of Tract0.36Ac<br>piece of property in question.<br>of PropertyOther                                                                                                                                                       |
| Location <u>1866 W</u><br>Land Lot(s) <u>2</u><br>Please select the ext<br>condition(s) must be p<br>Size of Property                                                                                                                                                                              | raordinary and exce<br>eculiar to the piece of<br>X Shape of Pro                                                                                                                                                                                                 | ddress, if applicable; nearest intersection<br>District17th<br>pptional condition(s) to the<br>f property involved. | _Size of Tract0.36Ac<br>piece of property in question.<br>of PropertyOther                                                                                                                                                                  |
| Location  1866 W    Land Lot(s)  2    Please select the ext  2    condition(s) must be p  2    Size of Property  2    Does the property or the  2    The Cobb County Zon  2    determine that applying  1    hardship. Please state  2    A literal and/or  2                                      | aldrep Circle,<br>(street a)    78    raordinary and excered<br>eculiar to the piece of<br>X    Shape of Pro-<br>his request need a section<br>ing Ordinance Section<br>of the terms of the Z<br>what hardship woul<br>Chickens pursuant to<br>interpretation of | ddress, if applicable; nearest intersection<br>District17th<br>                                                     | Size of Tract0.36Ac<br>piece of property in question.<br>of PropertyOther<br>NOX<br>County Board of Zoning Appeals<br>variance would create an unneces<br>the normal terms of the ordinanc<br>is part blank).<br>nance provisions creates_a |
| Location  1866 W    Land Lot(s)  2    Please select the ext condition(s) must be p    Size of Property                                                                                                                                                                                             | raordinary and exce<br>eculiar to the piece of<br>X Shape of Pro-<br>his request need a sec<br>ing Ordinance Section<br>g the terms of the Z<br>what hardship wou<br>Chickens pursuant to<br>interpretation of<br>rwise precludes u                              | ddress, if applicable; nearest intersection                                                                         | Size of Tract0.36Ac<br>piece of property in question.<br>of PropertyOther<br>NOX<br>County Board of Zoning Appeals<br>variance would create an unneces<br>the normal terms of the ordinanc<br>is part blank).                               |
| Location <u>1866 W</u><br>Land Lot(s) <u>2</u><br>Please select the ext<br>condition(s) must be p<br>Size of Property <u>500</u><br>Does the property or the<br>The <u>Cobb County Zon</u><br>determine that applyin<br>hardship. Please state<br>applying for Backyard<br><u>A literal and/or</u> | raordinary and exce<br>eculiar to the piece of<br>X Shape of Pro-<br>his request need a sec<br>ing Ordinance Section<br>g the terms of the Z<br>what hardship wou<br>Chickens pursuant to<br>interpretation of<br>rwise precludes u                              | ddress, if applicable; nearest intersection<br>District17th<br>                                                     | Size of Tract0.36Ac<br>piece of property in question.<br>of PropertyOther<br>NOX<br>County Board of Zoning Appeals<br>variance would create an unneces<br>the normal terms of the ordinanc<br>is part blank).<br>nance provisions creates_a |