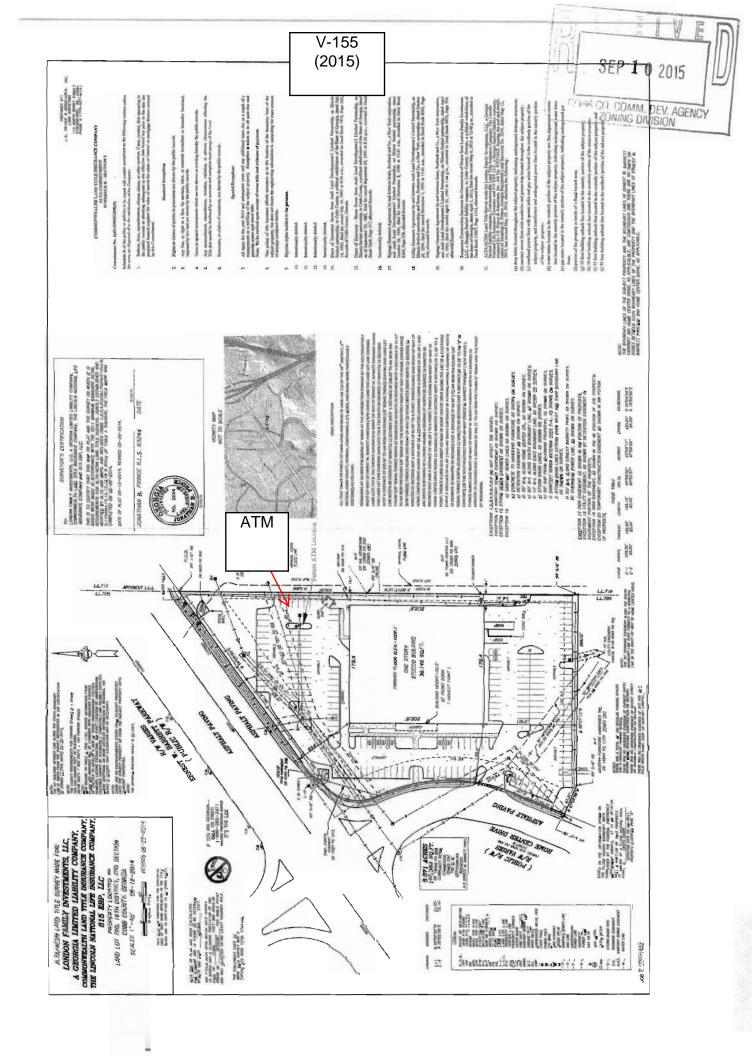

| <b>APPLICANT:</b>                            | : Matt Kiger |       |                            | PETITION No.: V-155    |            |  |
|----------------------------------------------|--------------|-------|----------------------------|------------------------|------------|--|
| PHONE:                                       | 301-35       | 6-249 | 94                         | DATE OF HEARING:       | 11-11-2015 |  |
| <b>REPRESENTATIVE:</b> Matthew Kiger         |              |       | thew Kiger                 | PRESENT ZONING:        | CRC        |  |
| PHONE:                                       |              | 301   | -356-2494                  | LAND LOT(S):           | 720        |  |
| TITLEHOLDE                                   | <b>R:</b> 81 | 5 EB  | P, LLC                     | DISTRICT:              | 16         |  |
| PROPERTY LO                                  | CATIC        | N:    | On the southeast corner of | SIZE OF TRACT:         | 3.36 acres |  |
| Home Center Drive and Ernest Barrett Parkway |              |       | Barrett Parkway            | COMMISSION DISTRICT: 1 |            |  |
|                                              |              |       |                            |                        |            |  |

(815 Ernest Barrett Parkway).

**TYPE OF VARIANCE:** To allow an accessory structure (proposed ATM) to the front of the primary structure.

OPPOSITION: No. OPPOSED \_\_\_\_\_ PETITION No. \_\_\_\_ SPOKESMAN \_\_\_\_\_