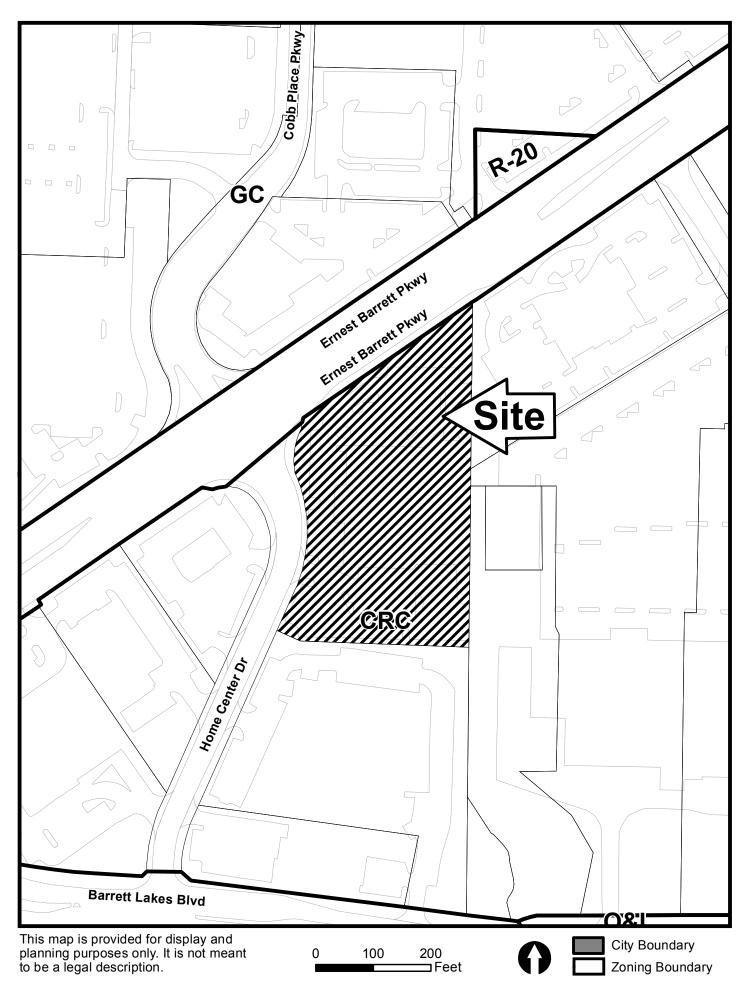

| <b>APPLICANT:</b>                            | : Matt Kiger |       |                            | PETITION No.: V-155    |            |  |
|----------------------------------------------|--------------|-------|----------------------------|------------------------|------------|--|
| PHONE:                                       | 301-35       | 6-249 | 94                         | DATE OF HEARING:       | 11-11-2015 |  |
| <b>REPRESENTATIVE:</b> Matthew Kiger         |              |       | thew Kiger                 | PRESENT ZONING:        | CRC        |  |
| PHONE:                                       |              | 301   | -356-2494                  | LAND LOT(S):           | 720        |  |
| TITLEHOLDE                                   | <b>R:</b> 81 | 5 EB  | P, LLC                     | DISTRICT:              | 16         |  |
| PROPERTY LO                                  | CATIC        | N:    | On the southeast corner of | SIZE OF TRACT:         | 3.36 acres |  |
| Home Center Drive and Ernest Barrett Parkway |              |       | Barrett Parkway            | COMMISSION DISTRICT: 1 |            |  |
|                                              |              |       |                            |                        |            |  |