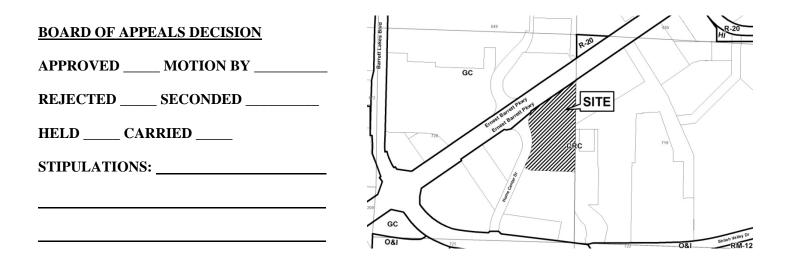

| <b>APPLICANT:</b>                            | : Matt Kiger |       |                            | PETITION No.: V-155    |            |  |
|----------------------------------------------|--------------|-------|----------------------------|------------------------|------------|--|
| PHONE:                                       | 301-35       | 6-249 | 94                         | DATE OF HEARING:       | 11-11-2015 |  |
| <b>REPRESENTATIVE:</b> Matthew Kiger         |              |       | thew Kiger                 | PRESENT ZONING:        | CRC        |  |
| PHONE:                                       |              | 301   | -356-2494                  | LAND LOT(S):           | 720        |  |
| TITLEHOLDE                                   | <b>R:</b> 81 | 5 EB  | P, LLC                     | DISTRICT:              | 16         |  |
| PROPERTY LO                                  | CATIC        | N:    | On the southeast corner of | SIZE OF TRACT:         | 3.36 acres |  |
| Home Center Drive and Ernest Barrett Parkway |              |       | Barrett Parkway            | COMMISSION DISTRICT: 1 |            |  |
|                                              |              |       |                            |                        |            |  |