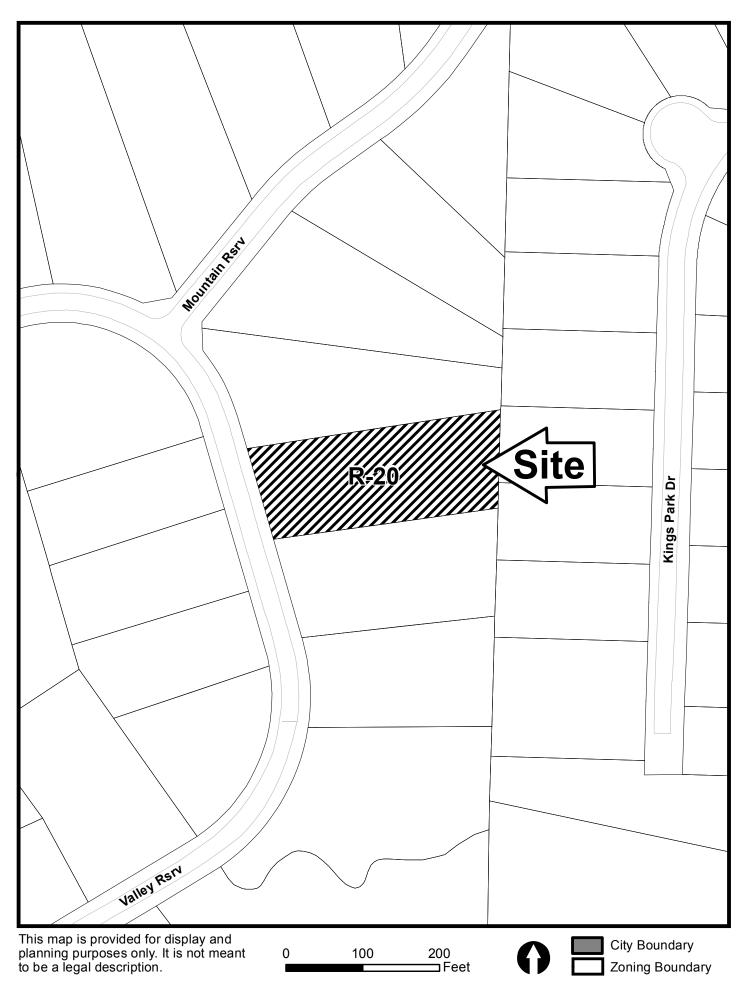

| <b>APPLICANT:</b>                                 | T: Rex D. Howton |              | PETITION No.: V-153    |            |
|---------------------------------------------------|------------------|--------------|------------------------|------------|
| PHONE:                                            | 770-827-5772     |              | DATE OF HEARING:       | 11-11-2015 |
| <b>REPRESENTATIVE: F</b>                          |                  | Ronnie Ardis | PRESENT ZONING:        | R-20       |
| PHONE:                                            |                  | 770-560-4407 | LAND LOT(S):           | 245        |
| TITLEHOLDER: Rex D. Howton                        |                  |              | DISTRICT:              | 20         |
| <b>PROPERTY LOCATION:</b> On the east side Valley |                  |              | SIZE OF TRACT:         | 0.93 acres |
| Reserve, south of Mountain Reserve                |                  |              | COMMISSION DISTRICT: 1 |            |
|                                                   |                  |              | _                      |            |