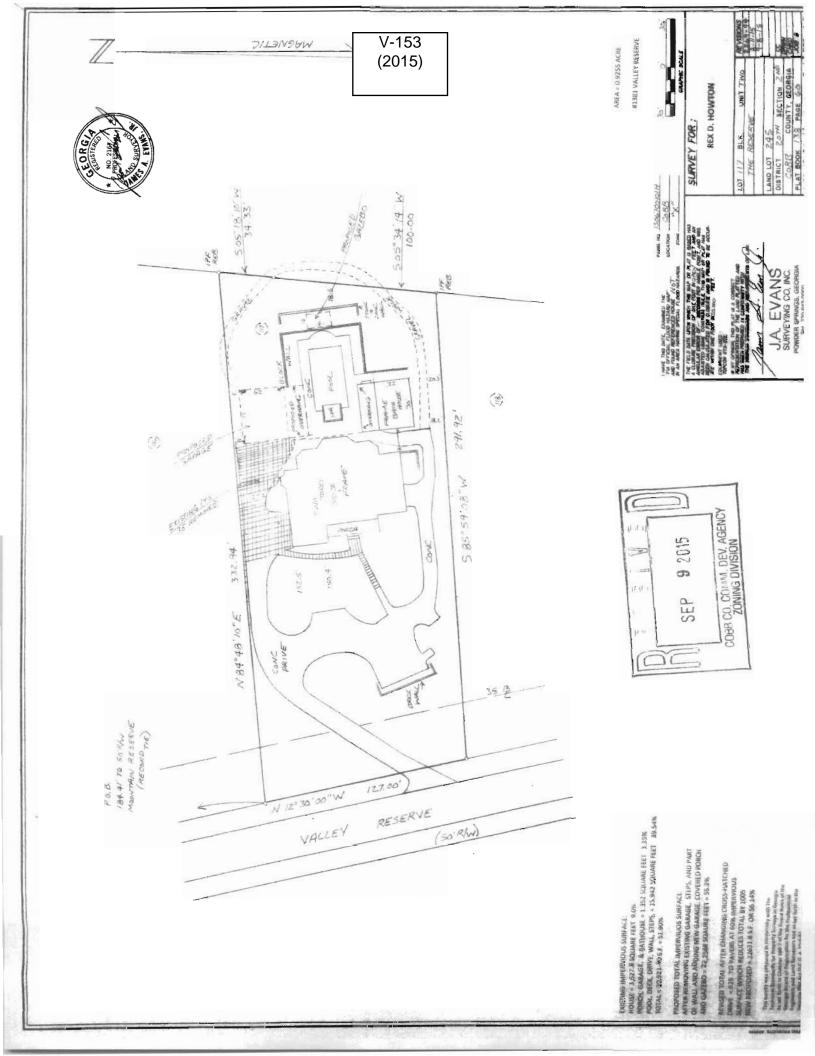

| <b>APPLICANT:</b>                                 | T: Rex D. Howton |              | PETITION No.: V-153    |            |
|---------------------------------------------------|------------------|--------------|------------------------|------------|
| PHONE:                                            | 770-827-5772     |              | DATE OF HEARING:       | 11-11-2015 |
| <b>REPRESENTATIVE: F</b>                          |                  | Ronnie Ardis | PRESENT ZONING:        | R-20       |
| PHONE:                                            |                  | 770-560-4407 | LAND LOT(S):           | 245        |
| TITLEHOLDER: Rex D. Howton                        |                  |              | DISTRICT:              | 20         |
| <b>PROPERTY LOCATION:</b> On the east side Valley |                  |              | SIZE OF TRACT:         | 0.93 acres |
| Reserve, south of Mountain Reserve                |                  |              | COMMISSION DISTRICT: 1 |            |
|                                                   |                  |              | _                      |            |

(1381 Valley Reserve).

**TYPE OF VARIANCE:**1) Waive the maximum allowable impervious surface from 35% to 56.14%; 2) waivethe setback for an accessory structure over 650 square feet (existing approximately 960 square foot frame bathhouse with overhang) from the required 100 feet to 18 feet adjacent to the southern property line and to 50 feet fromthe rear; and 3) waive the setback for an accessory structure over 650 square feet (proposed approximately 1,400square foot garage with overhand) from the required 100 feet to 6 feet adjacent to the northern property line and to65 feet from the rear.

**STORMWATER MANAGEMENT:** This lot is already significantly over the 35% allowable impervious coverage for an R-20 parcel. The proposed improvements will increase the effective coverage to over 56%. If this variance is approved, a drywell infiltration system must be approved by the Stormwater Management Division and installed to mitigate the additional site runoff volume.