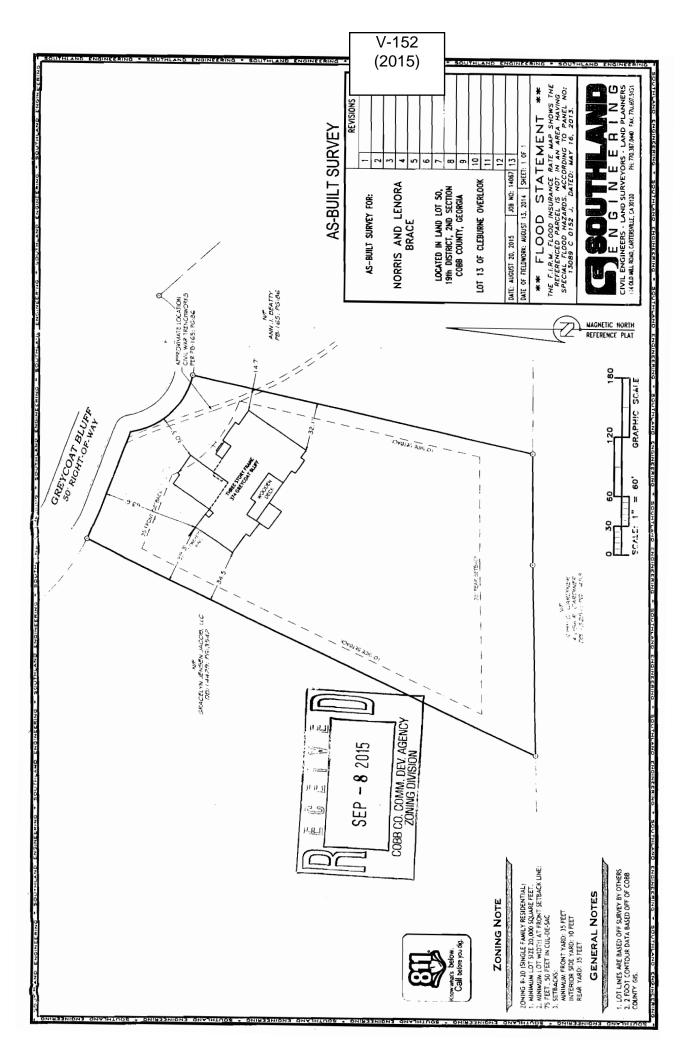

| Southland Homes                     | PETITION No.: V-15                                                                                                              | PETITION No.: V-152                                                                                                                                                                                                                                                                                  |  |  |
|-------------------------------------|---------------------------------------------------------------------------------------------------------------------------------|------------------------------------------------------------------------------------------------------------------------------------------------------------------------------------------------------------------------------------------------------------------------------------------------------|--|--|
| 770-428-2320                        | DATE OF HEARING:                                                                                                                | 11-11-2015                                                                                                                                                                                                                                                                                           |  |  |
| IVE: Randy Matheny                  | PRESENT ZONING:                                                                                                                 | R-20                                                                                                                                                                                                                                                                                                 |  |  |
| 770-519-9061                        | LAND LOT(S):                                                                                                                    | 50                                                                                                                                                                                                                                                                                                   |  |  |
| Norris R. Brace and Lenora H. Brace | DISTRICT:                                                                                                                       | 19                                                                                                                                                                                                                                                                                                   |  |  |
| CATION: On the south side of        | SIZE OF TRACT:                                                                                                                  | 1.04 acres                                                                                                                                                                                                                                                                                           |  |  |
| uth of Old Dallas Road              | COMMISSION DISTRI                                                                                                               | CT: 1                                                                                                                                                                                                                                                                                                |  |  |
| ff).                                |                                                                                                                                 |                                                                                                                                                                                                                                                                                                      |  |  |
|                                     | <u> </u>                                                                                                                        |                                                                                                                                                                                                                                                                                                      |  |  |
| MOTION BY                           | R-20                                                                                                                            | 25 25 26 26 26 26 26 26 26 26 26 26 26 26 26                                                                                                                                                                                                                                                         |  |  |
|                                     | Norris R. Brace and Lenora H. Brace  CATION: On the south side of uth of Old Dallas Road  ff).  NCE: Waive the front setback fr | DATE OF HEARING:  IVE: Randy Matheny 770-519-9061  Norris R. Brace and Lenora H. Brace  CATION: On the south side of uth of Old Dallas Road  Grid Mission District:  CATION: Waive the front setback from the required 35 feet to 30 feet  No. OPPOSEDPETITION NoSPOKESMAN  EALS DECISION  MOTION BY |  |  |

## **COMMENTS**

**TRAFFIC:** This request will not have an adverse impact on the transportation network.

**DEVELOPMENT & INSPECTIONS:** No comment.

**SITE PLAN REVIEW:** If this variance request is approved, a subdivision plat revision must be recorded prior to the issuance of the certificate of occupancy showing all improvements on the lot and referencing the variance case in the standard plat revision note. The surveyor must submit the plat to the Site Plan Review Section, Community Development Agency for review and approval prior to recording. Call 770-528-2147.

**STORMWATER MANAGEMENT:** No adverse stormwater management impacts anticipated.

**HISTORIC PRESERVATION:** After examining Civil War trench maps, Cobb County historic property surveys, county maps, and various other resources, staff has no comments regarding the impact or treatment of historic and/or archaeological resources