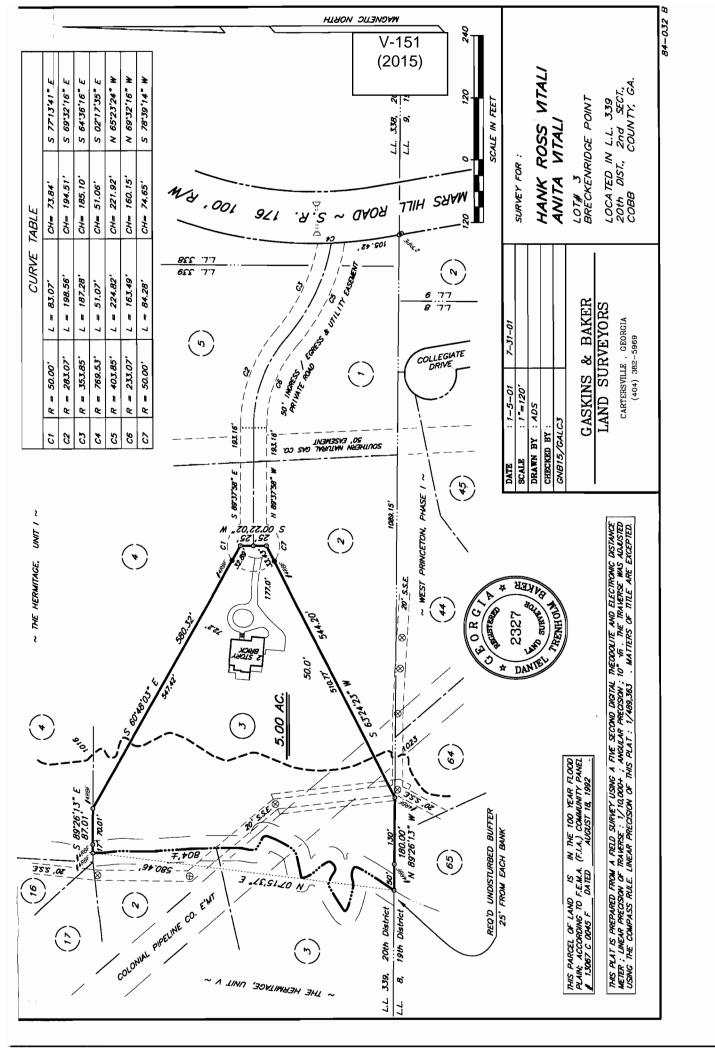

| <b>APPLICANT:</b>                                                                                            | Henry R. Vitali, Jr. and Anita M. Vitali      | PETITION No.: V-15 | 51              |  |
|--------------------------------------------------------------------------------------------------------------|-----------------------------------------------|--------------------|-----------------|--|
| PHONE:                                                                                                       | 770-427-2648                                  | DATE OF HEARING:   | 11-11-2015      |  |
| REPRESENTA                                                                                                   | TIVE: Henry R. Vitali, Jr.                    | PRESENT ZONING:    | R-30            |  |
| PHONE:                                                                                                       | 404-513-4272                                  | LAND LOT(S):       | 339             |  |
| TITLEHOLDEI                                                                                                  | R: Henry Ross Vitali, Jr. and Anita M. Vitali | DISTRICT:          | 20              |  |
| PROPERTY LOCATION: At the western terminus                                                                   |                                               | SIZE OF TRACT:     | 5 acres         |  |
| of Breckenridge Point, west of Mars Hill Road                                                                |                                               | COMMISSION DISTRI  | CT: 1           |  |
| (171 Mars Hill Road).                                                                                        |                                               |                    |                 |  |
| TYPE OF VARIANCE: Waive the side setback for an accessory structure over 650 square feet (approximately      |                                               |                    |                 |  |
| 2,288 square foot garage/shop) from the required 100 feet to 18 feet adjacent to the southern property line. |                                               |                    |                 |  |
| OPPOSITION: No. OPPOSED PETITION No SPOKESMAN                                                                |                                               |                    |                 |  |
| BOARD OF APPEALS DECISION                                                                                    |                                               |                    |                 |  |
| APPROVED MOTION BY                                                                                           |                                               |                    |                 |  |
| REJECTED SECONDED                                                                                            |                                               |                    |                 |  |
| HELD CA                                                                                                      | ARRIED                                        | R-30               |                 |  |
| STIPULATIONS:                                                                                                |                                               |                    |                 |  |
|                                                                                                              |                                               | MHP 7              | Cooling and Way |  |

APPLICANT: Henry R. Vitali Jr. and Anita M. Vitali PETITION No.: V-151

\*\*\*\*\*\*\*\*\*\*\*\*\*\*\*\*\*\*\*\*\*\*\*\*\*\*\*\*\*