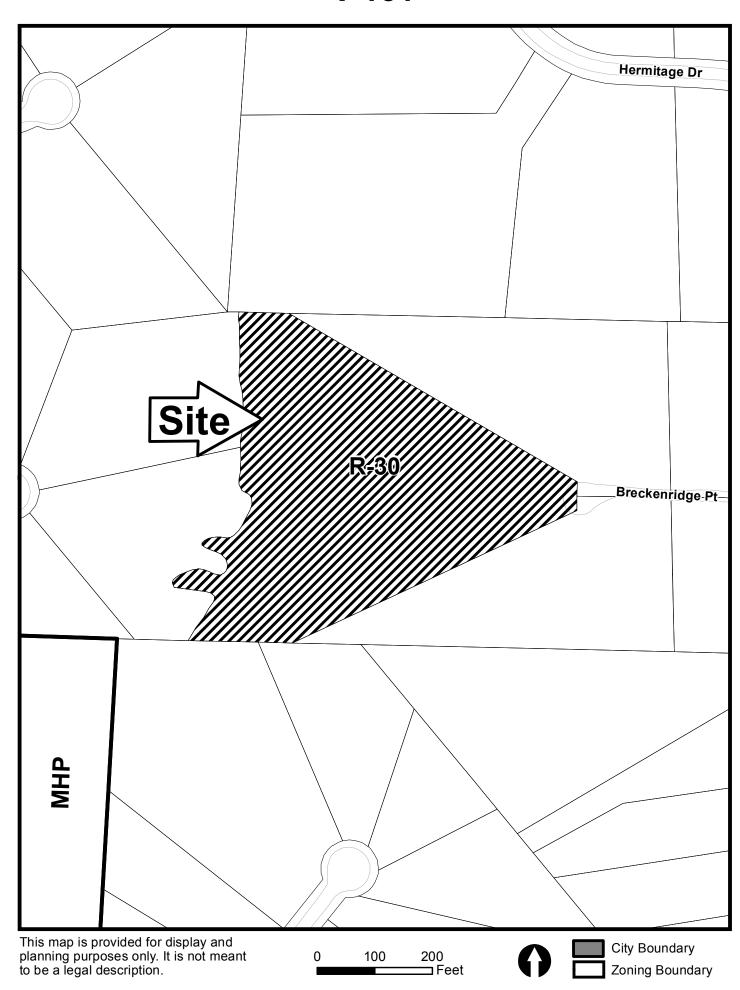

| <b>APPLICANT:</b>                                                                                            | Henry R. Vitali, Jr. and Anita M. Vitali      | PETITION No.: V-15 | 51              |  |
|--------------------------------------------------------------------------------------------------------------|-----------------------------------------------|--------------------|-----------------|--|
| PHONE:                                                                                                       | 770-427-2648                                  | DATE OF HEARING:   | 11-11-2015      |  |
| REPRESENTA                                                                                                   | TIVE: Henry R. Vitali, Jr.                    | PRESENT ZONING:    | R-30            |  |
| PHONE:                                                                                                       | 404-513-4272                                  | LAND LOT(S):       | 339             |  |
| TITLEHOLDEI                                                                                                  | R: Henry Ross Vitali, Jr. and Anita M. Vitali | DISTRICT:          | 20              |  |
| PROPERTY LOCATION: At the western terminus                                                                   |                                               | SIZE OF TRACT:     | 5 acres         |  |
| of Breckenridge Point, west of Mars Hill Road                                                                |                                               | COMMISSION DISTRI  | CT: 1           |  |
| (171 Mars Hill Road).                                                                                        |                                               |                    |                 |  |
| TYPE OF VARIANCE: Waive the side setback for an accessory structure over 650 square feet (approximately      |                                               |                    |                 |  |
| 2,288 square foot garage/shop) from the required 100 feet to 18 feet adjacent to the southern property line. |                                               |                    |                 |  |
| OPPOSITION: No. OPPOSED PETITION No SPOKESMAN                                                                |                                               |                    |                 |  |
| BOARD OF APPEALS DECISION                                                                                    |                                               |                    |                 |  |
| APPROVED MOTION BY                                                                                           |                                               |                    |                 |  |
| REJECTED SECONDED                                                                                            |                                               |                    |                 |  |
| HELD CA                                                                                                      | ARRIED                                        | R-30               |                 |  |
| STIPULATIONS:                                                                                                |                                               |                    |                 |  |
|                                                                                                              |                                               | MHP 7              | Cooling and Way |  |