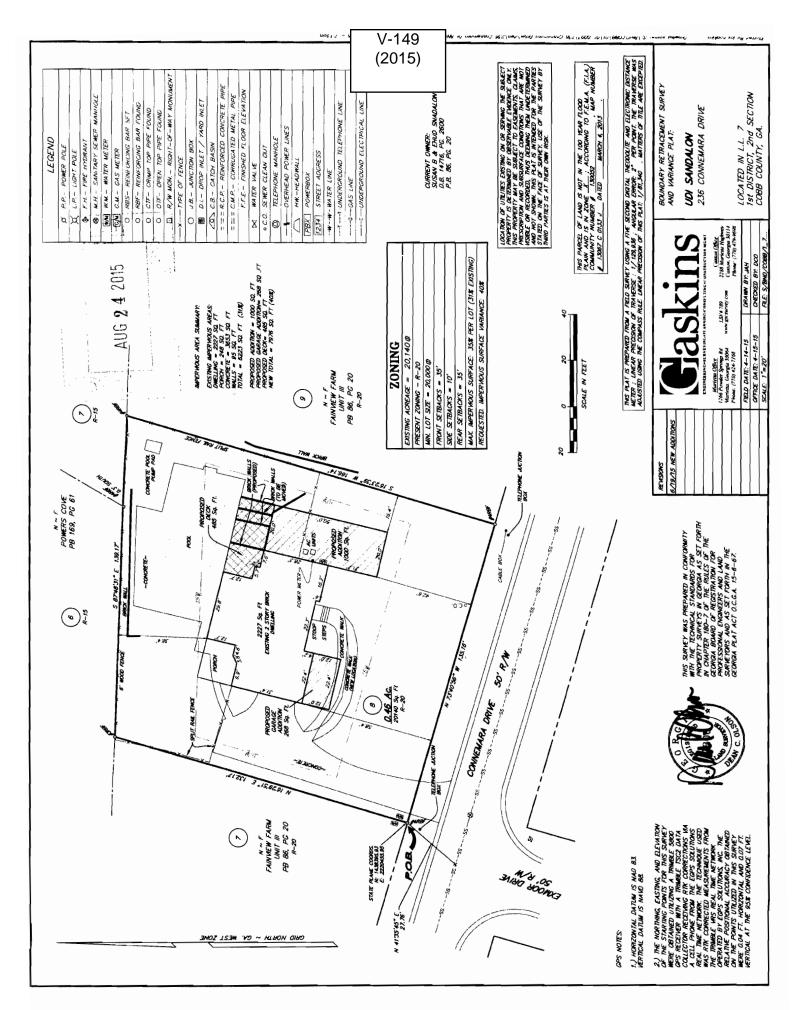

| APPLICANT:                                | CANT: Ehud and Susan Sandalon PETITION No.: V-149 |                        |            |
|-------------------------------------------|---------------------------------------------------|------------------------|------------|
| PHONE:                                    | 404-271-2547                                      | DATE OF HEARING:       | 11-11-2015 |
| <b>REPRESENTA</b>                         | TIVE: Ehud "Udi" Sandalon                         | PRESENT ZONING:        | R-20       |
| PHONE:                                    | 404-271-2547                                      | LAND LOT(S):           | 7          |
| TITLEHOLDE                                | R: Susan B. Sandalon and Ehud<br>Sandalon         | DISTRICT:              | 1          |
| PROPERTY LO                               | <b>DCATION:</b> On the north side of              | SIZE OF TRACT:         | 0.46 acres |
| Connemara Drive, across from Exmoor Drive |                                                   | COMMISSION DISTRICT: 2 |            |
| (236 Connemara                            | Drive).                                           |                        |            |
|                                           |                                                   |                        |            |

**TYPE OF VARIANCE:** Waive the maximum allowable impervious surface from 35% to 40%.

**STORMWATER MANAGEMENT:** The proposed additions exceed 1000 sf and will increase the overall impervious coverage to 40%. If the variance is approved, it should be subject to the installation of a dry-well system to mitigation the increase in stormwater runoff. The system design must be approved by the Stormwater Management Division prior to issuance of a building permit.