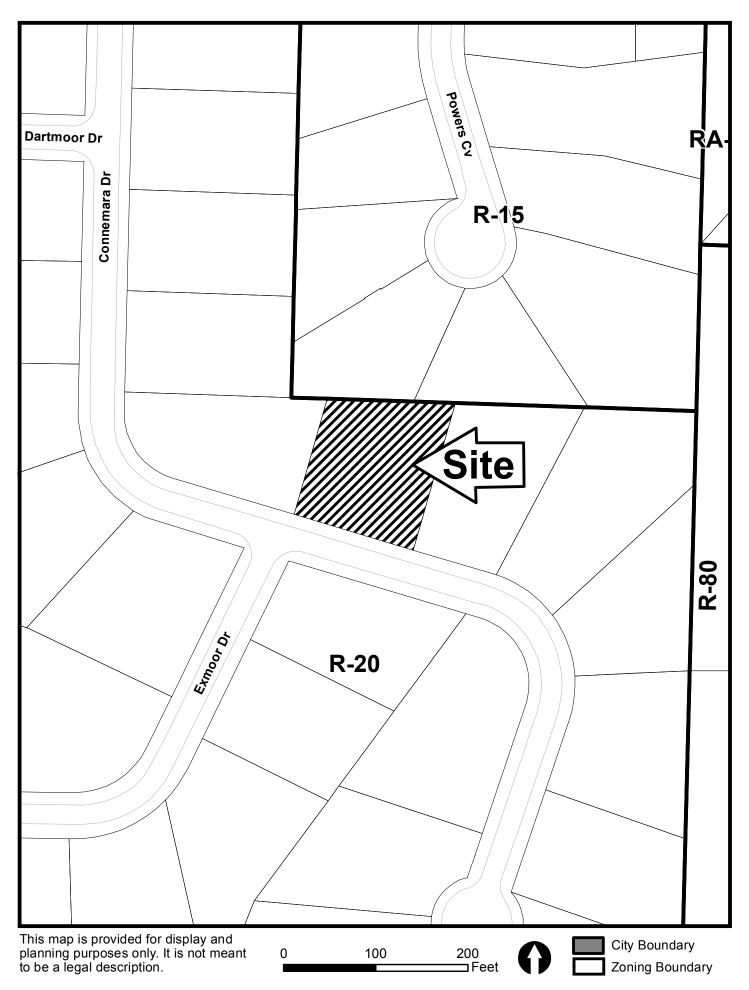

| APPLICANT:                                | CANT: Ehud and Susan Sandalon PETITION No.: V-149 |                        |            |
|-------------------------------------------|---------------------------------------------------|------------------------|------------|
| PHONE:                                    | 404-271-2547                                      | DATE OF HEARING:       | 11-11-2015 |
| <b>REPRESENTA</b>                         | TIVE: Ehud "Udi" Sandalon                         | PRESENT ZONING:        | R-20       |
| PHONE:                                    | 404-271-2547                                      | LAND LOT(S):           | 7          |
| TITLEHOLDE                                | R: Susan B. Sandalon and Ehud<br>Sandalon         | DISTRICT:              | 1          |
| PROPERTY LO                               | <b>DCATION:</b> On the north side of              | SIZE OF TRACT:         | 0.46 acres |
| Connemara Drive, across from Exmoor Drive |                                                   | COMMISSION DISTRICT: 2 |            |
| (236 Connemara                            | Drive).                                           |                        |            |
|                                           |                                                   |                        |            |