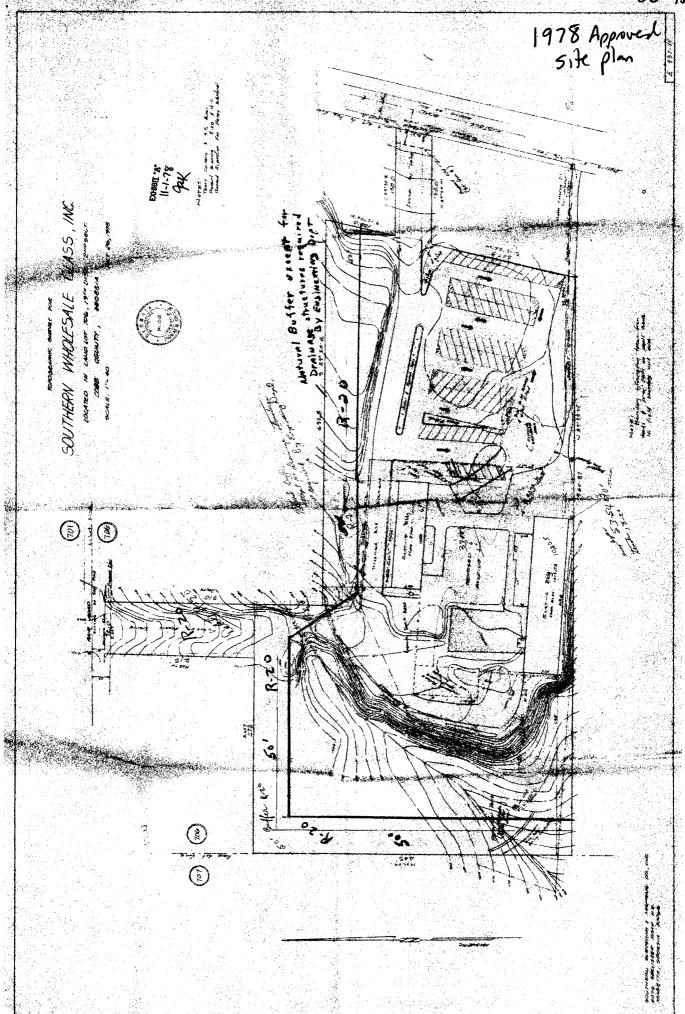

#### **BACKGROUND**

The subject property was rezoned to Heavy Industrial in 1978 for a glass fabrication business subject to the revised site plan marked Exhibit A (attached). Over the years the property has been improved with buildings and parking that are not reflected in the zoning file minutes. The property has been in its current configuration for at least 15 years, but probably longer than that. The glass fabrication business may vacate the property and a company that builds window frames, doors, molding and other building related materials may occupy the property if the site plan problem can be fixed. No other site improvements are planned at this time. If amended, all other zoning stipulations including buffers and access stipulations would remain in effect.