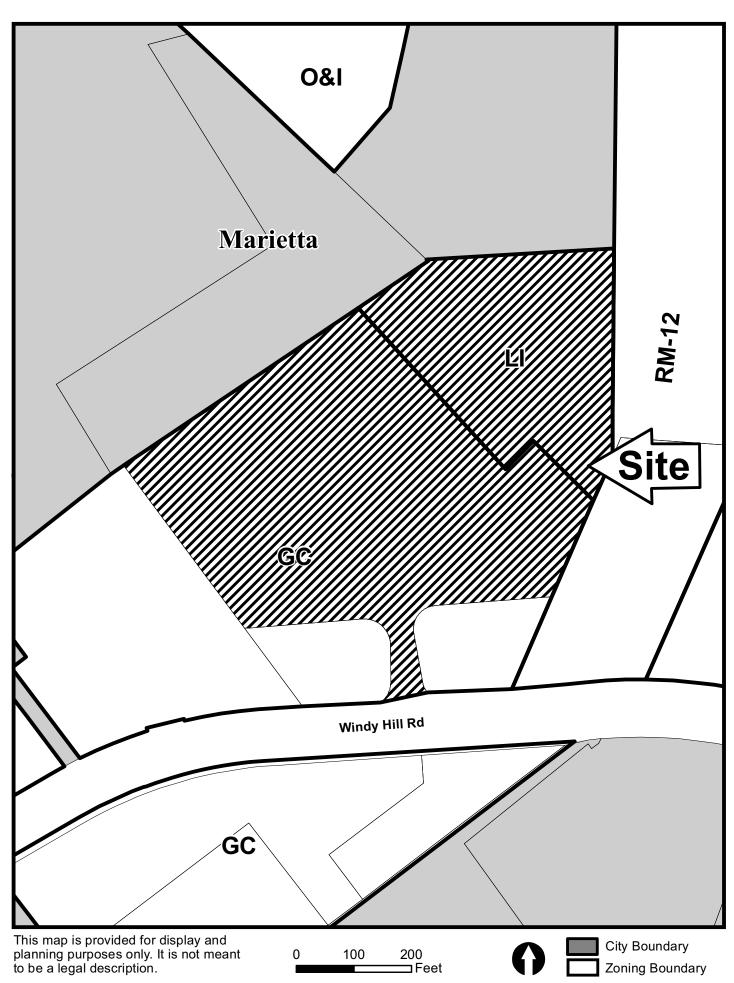

OPPOSITION: No. OPPOSED \_\_\_\_ PETITION No. \_\_\_\_ SPOKESMAN \_\_\_\_\_

| <b>BOARD OF APPEALS DECISION</b> | I WIII II    | 081                  |                      |
|----------------------------------|--------------|----------------------|----------------------|
| APPROVED MOTION BY               | 731          | SITE                 | RM-12 <sup>803</sup> |
| REJECTED SECONDED                | Sa. Marietta |                      |                      |
| HELD CARRIED                     | Casory       |                      | GC                   |
| STIPULATIONS:                    | 732          | 781<br>Windy Hill Re |                      |
|                                  |              | GC N                 | Iarietta             |
|                                  |              |                      |                      |