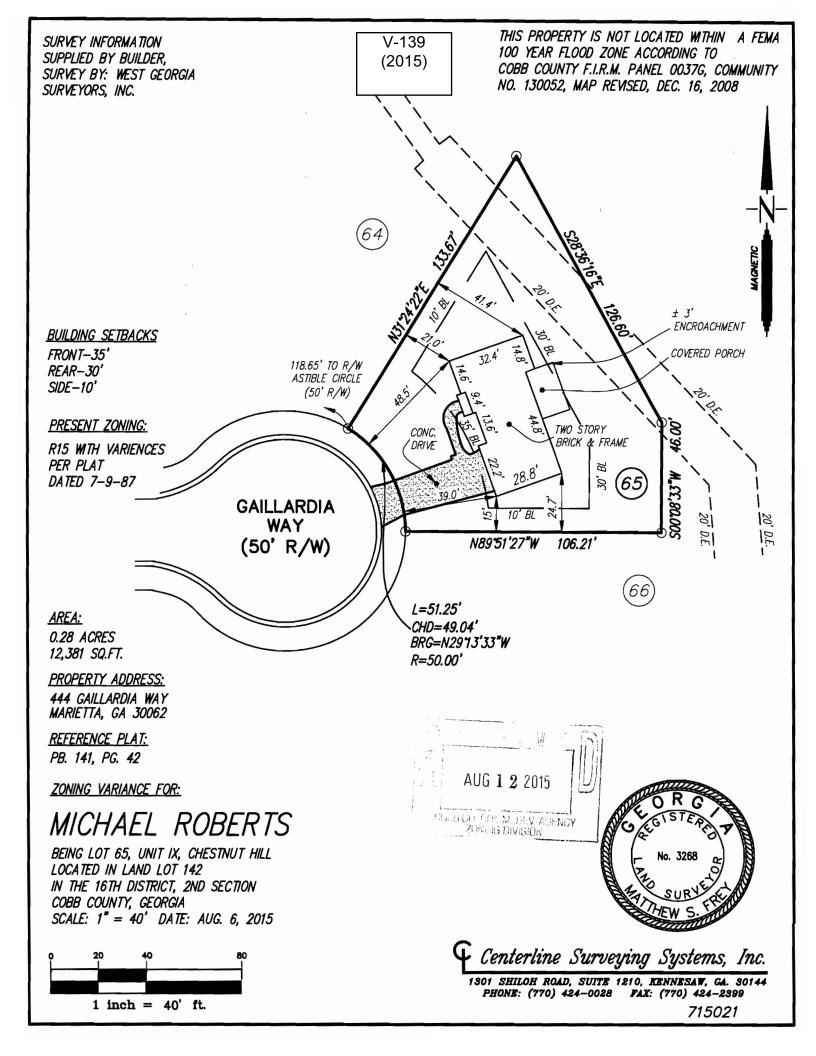

| APPLICANT: Michael E. Roberts                            | PETITION No.:                  | V-139         |
|----------------------------------------------------------|--------------------------------|---------------|
| <b>PHONE:</b> 770-262-4754                               | DATE OF HEARING:               | 10-01-2015    |
| REPRESENTATIVE: Doug Patten                              | PRESENT ZONING:                | R-15          |
| <b>PHONE:</b> 770-424-0028                               | LAND LOT(S):                   | 142           |
| TITLEHOLDER: Michael E. Roberts                          | DISTRICT:                      | 16            |
| <b>PROPERTY LOCATION:</b> At the eastern terminus of     | SIZE OF TRACT:                 | 0.28 acre     |
| Gaillardia Way, east of Astible Circle                   | COMMISSION DISTRICT:           | 3             |
| (444 Gaillardia Way).                                    |                                |               |
| <b>TYPE OF VARIANCE:</b> Waive the rear setback from the | e required 30 feet to 27 feet. |               |
| <b>OPPOSITION:</b> No. OPPOSED PETITION No               | SPOKESMAN                      |               |
|                                                          |                                |               |
| BOARD OF APPEALS DECISION                                |                                | y geo         |
| APPROVED MOTION BY                                       | R-15 SITE                      | Mosby Dr      |
| REJECTED SECONDED                                        |                                | Automa 0 0    |
| HELD CARRIED                                             | Gaillardia Way                 | R-20          |
| STIPULATIONS:                                            |                                | $\mathcal{A}$ |
|                                                          | Lambert Dy                     | 140 June P    |
|                                                          |                                |               |

| <b>APPLICANT:</b> | Michael E. Roberts | <b>PETITION No.:</b> | V-139 |
|-------------------|--------------------|----------------------|-------|
|-------------------|--------------------|----------------------|-------|

## **COMMENTS**

**TRAFFIC:** This request will not have an adverse impact on the transportation network

DEVELOPMENT & INSPECTIONS: No comment.

**SITE PLAN REVIEW:** If this variance request is approved, a subdivision plat revision must be recorded prior to the issuance of the certificate of occupancy showing all improvements on the lot and referencing the variance case in the standard plat revision note. The surveyor must submit the plat to the Site Plan Review Section, Community Development Agency for review and approval prior to recording. Call 770-528-2147.

V-139

| AUG 1 2 2015                                                                                                                                                                                       | ication for Varia                                                                                               | ance                                                                                             |
|----------------------------------------------------------------------------------------------------------------------------------------------------------------------------------------------------|-----------------------------------------------------------------------------------------------------------------|--------------------------------------------------------------------------------------------------|
| CUB-3 Generation DEV. AGENCY<br>Zonger G DIVISION                                                                                                                                                  | (type or print clearly)                                                                                         | Application No. V- 139<br>Hearing Date: 19-1-15                                                  |
| Applicant Michael E. Roberts                                                                                                                                                                       | Phone # 770-262 - 4754                                                                                          | E-mail Mrob573@ Comcast. net                                                                     |
| DVUG Patten<br>(representative's name printed)                                                                                                                                                     | Address 1301 Shiloh R                                                                                           | 2. Kennesaw Ga 30144<br>ity, state and zip code)                                                 |
| (representative's signature)                                                                                                                                                                       | Phone # <u>770,424-0028</u>                                                                                     | E-maildpatter. CSS gravil com                                                                    |
| /<br>My commission expires: (1517                                                                                                                                                                  | Signed,                                                                                                         | sealed and delivered in presence of:                                                             |
| Titleholder <u>Michael E. Roberts</u><br>Signature <u>Michael E. Roberts</u><br>(attach additional signatures, if new                                                                              | Address: 444 Gaille                                                                                             | E-mail <u>Mroh513@comcast.net</u><br>and ia Way, Acworth, Ga. 30102<br>eity, state and zip code) |
| My commission expires: 1 15 17                                                                                                                                                                     | Signed,                                                                                                         | sealed and delivered in presence of:                                                             |
| Present Zoning of Property                                                                                                                                                                         |                                                                                                                 |                                                                                                  |
| Location 444 Gaillardia                                                                                                                                                                            |                                                                                                                 |                                                                                                  |
| Land Lot(s) 142                                                                                                                                                                                    | et address, if applicable; nearest intersectionDistrict                                                         | Size of Tract/2Acre(s)                                                                           |
| Please select the extraordinary and ex<br>condition(s) must be peculiar to the piece                                                                                                               | e of property involved.                                                                                         | MUNERATE TO                                                                                      |
| Size of Property <u>128 AC</u> Shape of                                                                                                                                                            | Property Trapazoid opography o                                                                                  | of Property <u>Gentle</u> Other                                                                  |
| The <u>Cobb County Zoning Ordinance</u> Sec<br>determine that applying the terms of the<br>hardship. Please state what hardship w<br>applying for Backyard Chickens pursuan<br>THIS APPLICATION IS | e <u>Zoning Ordinance</u> without the<br>ould be created by following the<br>t to Sec.134-94(4), then leave thi | variance would create an unnecessary<br>he normal terms of the ordinance (If<br>s part blank).   |
| A SCREENED POR                                                                                                                                                                                     | 2CH - THIS COVER                                                                                                | ING WOULD CAUSE                                                                                  |
| AN ENCRUACIMEN                                                                                                                                                                                     |                                                                                                                 |                                                                                                  |
| COVER IT WITH A                                                                                                                                                                                    |                                                                                                                 | WI) REBUILT TO                                                                                   |
| List type of variance requested: Rea                                                                                                                                                               |                                                                                                                 | nce. for                                                                                         |
|                                                                                                                                                                                                    |                                                                                                                 |                                                                                                  |