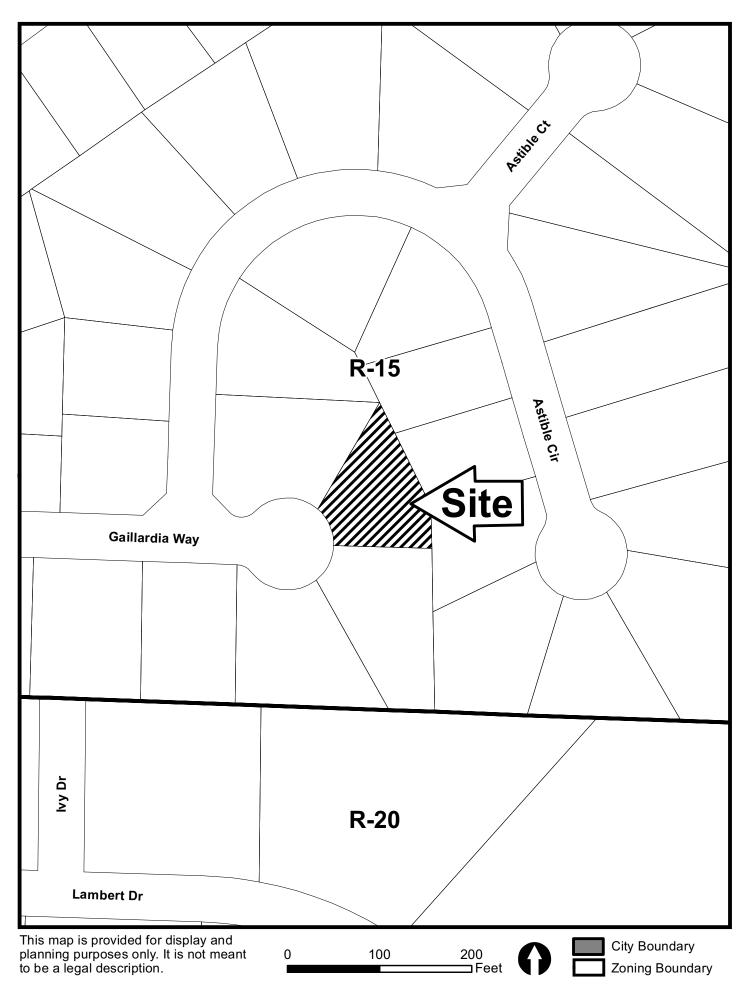

| APPLICANT: Michael E. Roberts                            | PETITION No.:                  | V-139         |
|----------------------------------------------------------|--------------------------------|---------------|
| <b>PHONE:</b> 770-262-4754                               | DATE OF HEARING:               | 10-01-2015    |
| REPRESENTATIVE: Doug Patten                              | PRESENT ZONING:                | R-15          |
| <b>PHONE:</b> 770-424-0028                               | LAND LOT(S):                   | 142           |
| TITLEHOLDER: Michael E. Roberts                          | DISTRICT:                      | 16            |
| <b>PROPERTY LOCATION:</b> At the eastern terminus of     | SIZE OF TRACT:                 | 0.28 acre     |
| Gaillardia Way, east of Astible Circle                   | COMMISSION DISTRICT:           | 3             |
| (444 Gaillardia Way).                                    |                                |               |
| <b>TYPE OF VARIANCE:</b> Waive the rear setback from the | e required 30 feet to 27 feet. |               |
| <b>OPPOSITION:</b> No. OPPOSED PETITION No               | SPOKESMAN                      |               |
|                                                          |                                |               |
| BOARD OF APPEALS DECISION                                |                                | y geo         |
| APPROVED MOTION BY                                       | R-15 SITE                      | Mosby Dr      |
| REJECTED SECONDED                                        |                                | Automa 0 0    |
| HELD CARRIED                                             | Gaillardia Way                 | R-20          |
| STIPULATIONS:                                            |                                | $\mathcal{A}$ |
|                                                          | Lambert Dy                     | 140 June P    |
|                                                          |                                |               |