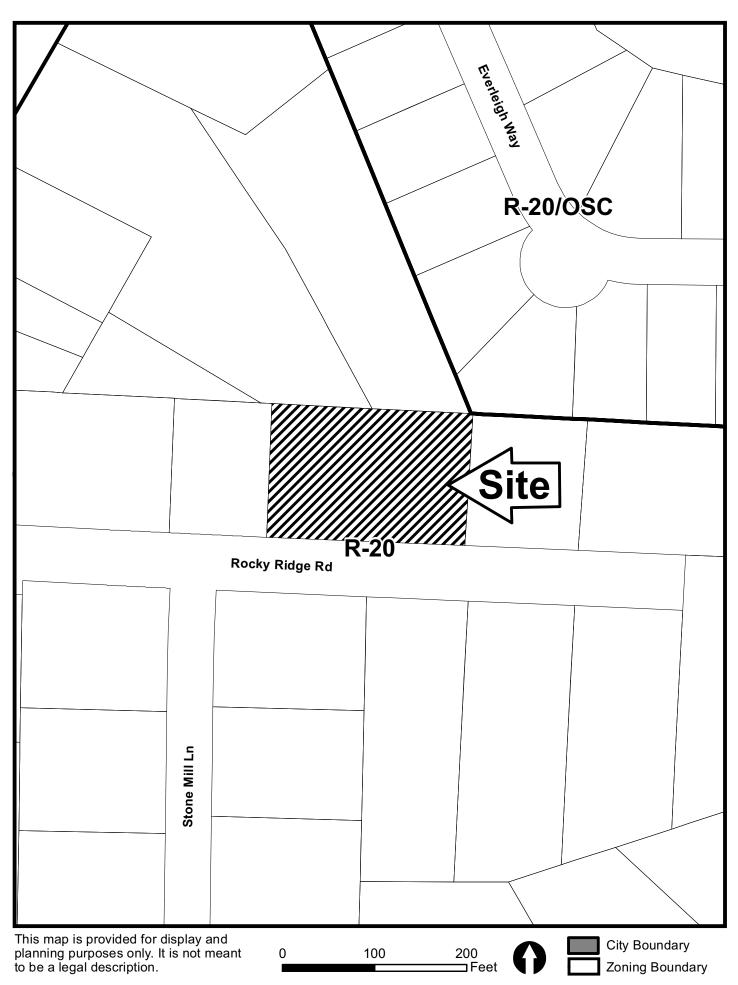

| APPLICANT:                                       | Mark H. Smith | PETITION No.:        | V-138      |
|--------------------------------------------------|---------------|----------------------|------------|
| PHONE:                                           | 404-277-2493  | DATE OF HEARING:     | 10-01-2015 |
| <b>REPRESENTATIVE:</b> Mark H. Smith             |               | PRESENT ZONING:      | R-20       |
| PHONE:                                           | 770-428-4789  | LAND LOT(S):         | 318        |
| TITLEHOLDER: Mark H. Smith                       |               | DISTRICT:            | 20         |
| <b>PROPERTY LOCATION:</b> On the north side of   |               | SIZE OF TRACT:       | 0.75 acre  |
| Rocky Ridge Road, east of Ernest Barrett Parkway |               | COMMISSION DISTRICT: | 1          |
|                                                  |               | =                    |            |

## OPPOSITION: No. OPPOSED \_\_\_\_ PETITION No. \_\_\_\_ SPOKESMAN \_\_\_\_\_

| BOARD OF APPEALS DECISION | RSL Company of the second seco |
|---------------------------|--------------------------------------------------------------------------------------------------------------------------------------------------------------------------------------------------------------------------------------------------------------------------------------------------------------------------------------------------------------------------------------------------------------------------------------------------------------------------------------------------------------------------------------------------------------------------------------------------------------------------------------------------------------------------------------------------------------------------------------------------------------------------------------------------------------------------------------------------------------------------------------------------------------------------------------------------------------------------------------------------------------------------------------------------------------------------------------------------------------------------------------------------------------------------------------------------------------------------------------------------------------------------------------------------------------------------------------------------------------------------------------------------------------------------------------------------------------------------------------------------------------------------------------------------------------------------------------------------------------------------------------------------------------------------------------------------------------------------------------------------------------------------------------------------------------------------------------------------------------------------------------------------------------------------------------------------------------------------------------------------------------------------------------------------------------------------------------------------------------------------------|
| APPROVED MOTION BY        | SITE R-20/OSC                                                                                                                                                                                                                                                                                                                                                                                                                                                                                                                                                                                                                                                                                                                                                                                                                                                                                                                                                                                                                                                                                                                                                                                                                                                                                                                                                                                                                                                                                                                                                                                                                                                                                                                                                                                                                                                                                                                                                                                                                                                                                                                  |
| REJECTED SECONDED         | 20 M                                                                                                                                                                                                                                                                                                                                                                                                                                                                                                                                                                                                                                                                                                                                                                                                                                                                                                                                                                                                                                                                                                                                                                                                                                                                                                                                                                                                                                                                                                                                                                                                                                                                                                                                                                                                                                                                                                                                                                                                                                                                                                                           |
| HELD CARRIED              | 310 219                                                                                                                                                                                                                                                                                                                                                                                                                                                                                                                                                                                                                                                                                                                                                                                                                                                                                                                                                                                                                                                                                                                                                                                                                                                                                                                                                                                                                                                                                                                                                                                                                                                                                                                                                                                                                                                                                                                                                                                                                                                                                                                        |
| STIPULATIONS:             | Elements in the second se                                                                                                                                                                                                                                             |