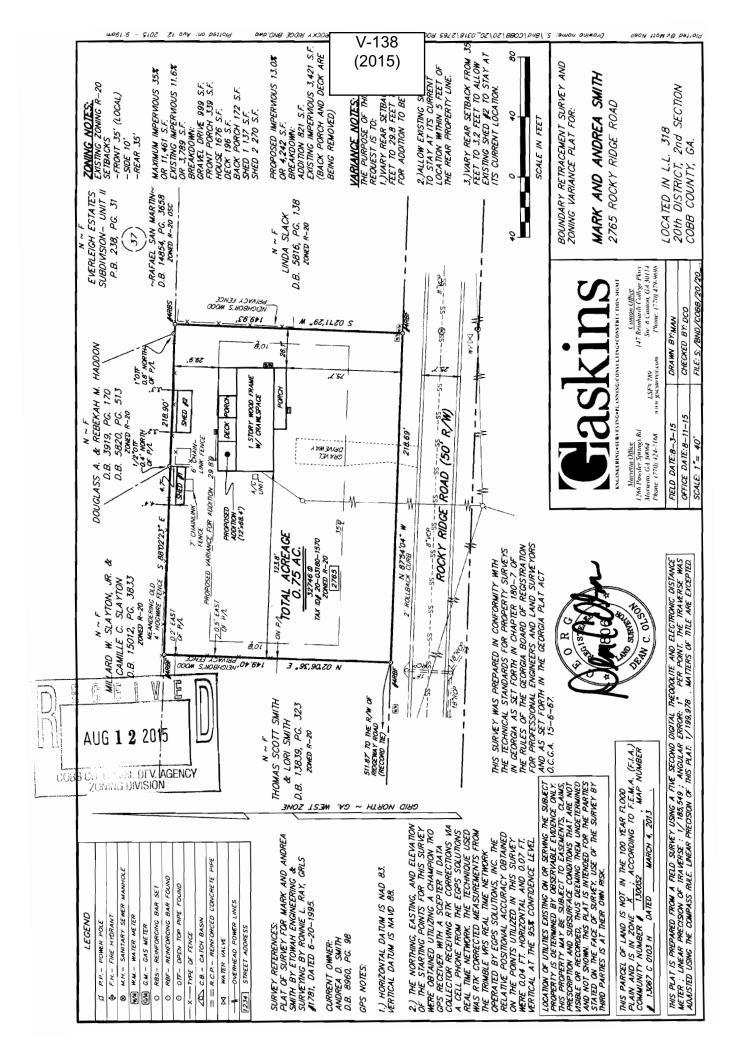

| APPLICANT:                                       | Mark H. Smith | PETITION No.:        | V-138      |
|--------------------------------------------------|---------------|----------------------|------------|
| PHONE:                                           | 404-277-2493  | DATE OF HEARING:     | 10-01-2015 |
| <b>REPRESENTATIVE:</b> Mark H. Smith             |               | PRESENT ZONING:      | R-20       |
| PHONE:                                           | 770-428-4789  | LAND LOT(S):         | 318        |
| TITLEHOLDER: Mark H. Smith                       |               | DISTRICT:            | 20         |
| <b>PROPERTY LOCATION:</b> On the north side of   |               | SIZE OF TRACT:       | 0.75 acre  |
| Rocky Ridge Road, east of Ernest Barrett Parkway |               | COMMISSION DISTRICT: | 1          |
|                                                  |               | =                    |            |

(2765 Rocky Rodge Road).

TYPE OF VARIANCE:1) Waive the rear setback from the required 35 feet to 29 feet; 2) waive the rearsetback for an accessory structure under 144 square feet (137 square foot shed #1) from the required five feet to 4 feet;3) waive the rear setback for an accessory structure under 650 square feet (270 square foot shed #2 ) from the required35 feet to 3 feet; and 4) allow parking and/or access to parking areas in a residential district on a non-hardeed surface.

## **COMMENTS**

**TRAFFIC:** Recommend driveway on Rocky Ridge Road be paved with a treated hardened surface for a minimum of 25' or the edge of the County right-of-way, whichever is greater in length.

**DEVELOPMENT & INSPECTIONS:** No comment.

**SITE PLAN REVIEW:** If this variance request is approved, a subdivision plat revision must be recorded prior to the issuance of the certificate of occupancy or letter of completion showing all improvements on the lot and referencing the variance case in the standard plat revision note. The surveyor must submit the plat to the Site Plan Review Section, Community Development Agency for review and approval prior to recording. Call 770-528-2147.