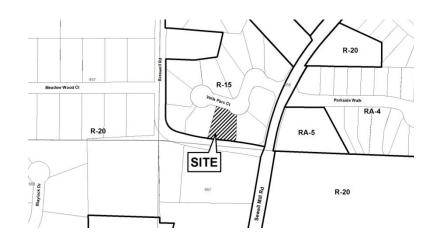

| <b>APPLICANT:</b>                                                           | Shefal  | i Patel                         | PETITION No.:                   | V-137      |
|-----------------------------------------------------------------------------|---------|---------------------------------|---------------------------------|------------|
| PHONE:                                                                      | 770-85  | 56-1825                         | DATE OF HEARING:                | 10-01-2015 |
| REPRESENTA                                                                  | TIVE:   | Aqua Design Pools and Spas, LLC | PRESENT ZONING:                 | R-15       |
| PHONE:                                                                      |         | 770-517-1117                    | LAND LOT(S):                    | 958        |
| TITLEHOLDE                                                                  | R: Sh   | efali Patel                     | DISTRICT:                       | 16         |
| <b>PROPERTY LOCATION:</b> On the south side of Valla                        |         | SIZE OF TRACT:                  | 0.34 acre                       |            |
| Parc Court, west of Sewell Mill Road and on the north side of Braswell Road |         |                                 | COMMISSION DISTRICT:            | 3          |
| (2264 Valla Parc                                                            | Court). |                                 |                                 |            |
| TYPE OF VAR                                                                 | IANCE   | : Increase the maximum allowa   | ble impervious surface from 35% | to 46%.    |
|                                                                             |         |                                 |                                 |            |
|                                                                             |         |                                 |                                 |            |
|                                                                             |         |                                 |                                 |            |