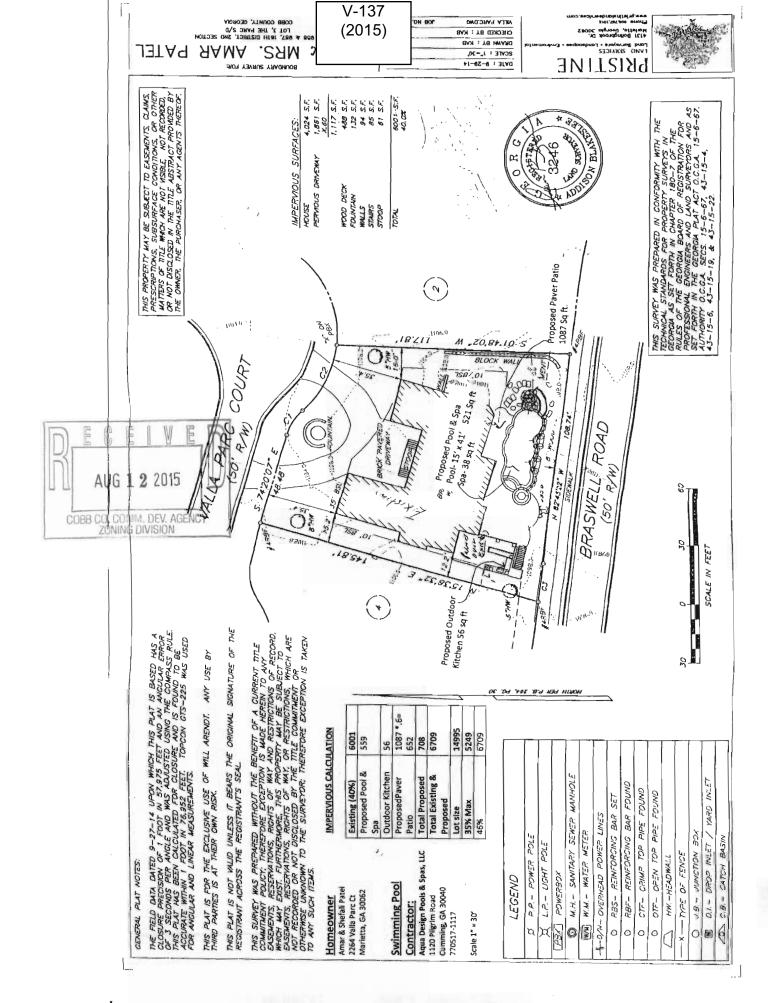

| <b>APPLICANT:</b>                                                           | Shefal  | i Patel                         | PETITION No.:                   | V-137      |
|-----------------------------------------------------------------------------|---------|---------------------------------|---------------------------------|------------|
| PHONE:                                                                      | 770-85  | 56-1825                         | DATE OF HEARING:                | 10-01-2015 |
| REPRESENTA                                                                  | TIVE:   | Aqua Design Pools and Spas, LLC | PRESENT ZONING:                 | R-15       |
| PHONE:                                                                      |         | 770-517-1117                    | LAND LOT(S):                    | 958        |
| TITLEHOLDE                                                                  | R: Sh   | efali Patel                     | DISTRICT:                       | 16         |
| <b>PROPERTY LOCATION:</b> On the south side of Valla                        |         | SIZE OF TRACT:                  | 0.34 acre                       |            |
| Parc Court, west of Sewell Mill Road and on the north side of Braswell Road |         |                                 | COMMISSION DISTRICT:            | 3          |
| (2264 Valla Parc                                                            | Court). |                                 |                                 |            |
| TYPE OF VAR                                                                 | IANCE   | : Increase the maximum allowa   | ble impervious surface from 35% | to 46%.    |
|                                                                             |         |                                 |                                 |            |
|                                                                             |         |                                 |                                 |            |
|                                                                             |         |                                 |                                 |            |

## **COMMENTS**

**TRAFFIC:** This request will not have an adverse impact on the transportation network.

**DEVELOPMENT & INSPECTIONS:** No comment.

**SITE PLAN REVIEW:** If this variance request is approved, a subdivision plat revision must be recorded prior to the issuance of the letter of completion showing all improvements on the lot and referencing the variance case in the standard plat revision note. The surveyor must submit the plat to the Site Plan Review Section, Community Development Agency for review and approval prior to recording. Call 770-528-2147.

**STORMWATER MANAGEMENT:** Several of the existing improvements were not shown on the original permitted site plan. The homeowner/builder must supply verification/documentation of any infiltrator or drywell installation in order to receive any credit for runoff mitigation. If an infiltrator system was installed, any credit will likely be required to meet the existing impervious coverage. The Stormwater Management Division cannot support an "effective" impervious coverage in excess of 40%.