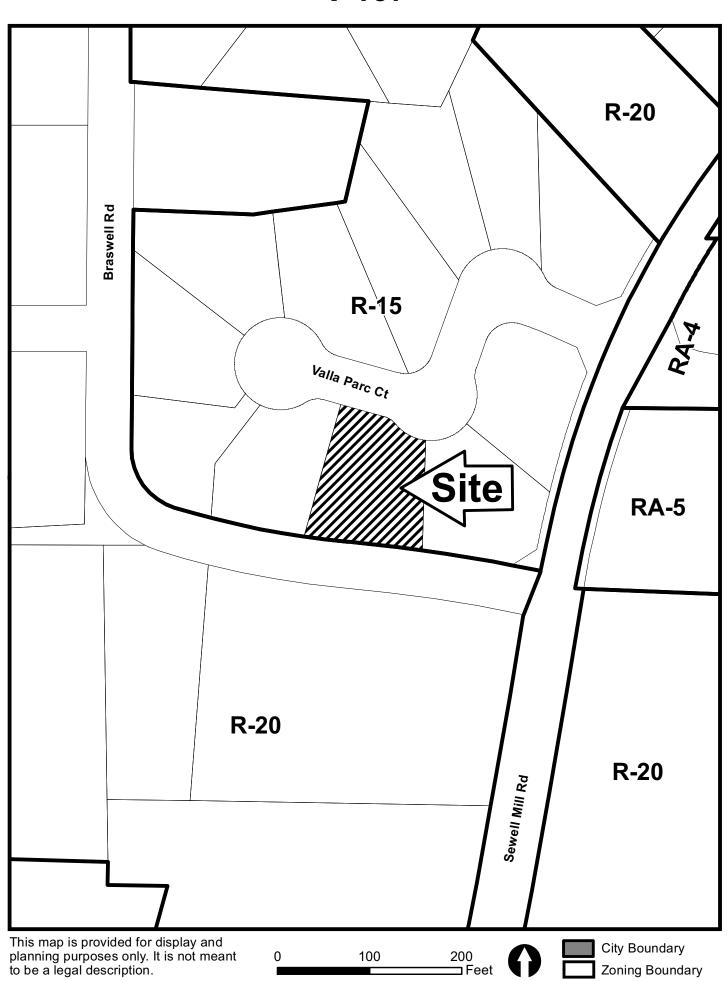

| <b>APPLICANT:</b>                                                           | Shefal  | i Patel                         | PETITION No.:                   | V-137      |
|-----------------------------------------------------------------------------|---------|---------------------------------|---------------------------------|------------|
| PHONE:                                                                      | 770-85  | 56-1825                         | DATE OF HEARING:                | 10-01-2015 |
| REPRESENTA                                                                  | TIVE:   | Aqua Design Pools and Spas, LLC | PRESENT ZONING:                 | R-15       |
| PHONE:                                                                      |         | 770-517-1117                    | LAND LOT(S):                    | 958        |
| TITLEHOLDE                                                                  | R: Sh   | efali Patel                     | DISTRICT:                       | 16         |
| <b>PROPERTY LOCATION:</b> On the south side of Valla                        |         | SIZE OF TRACT:                  | 0.34 acre                       |            |
| Parc Court, west of Sewell Mill Road and on the north side of Braswell Road |         |                                 | COMMISSION DISTRICT:            | 3          |
| (2264 Valla Parc                                                            | Court). |                                 |                                 |            |
| TYPE OF VAR                                                                 | IANCE   | : Increase the maximum allowa   | ble impervious surface from 35% | to 46%.    |
|                                                                             |         |                                 |                                 |            |
|                                                                             |         |                                 |                                 |            |
|                                                                             |         |                                 |                                 |            |