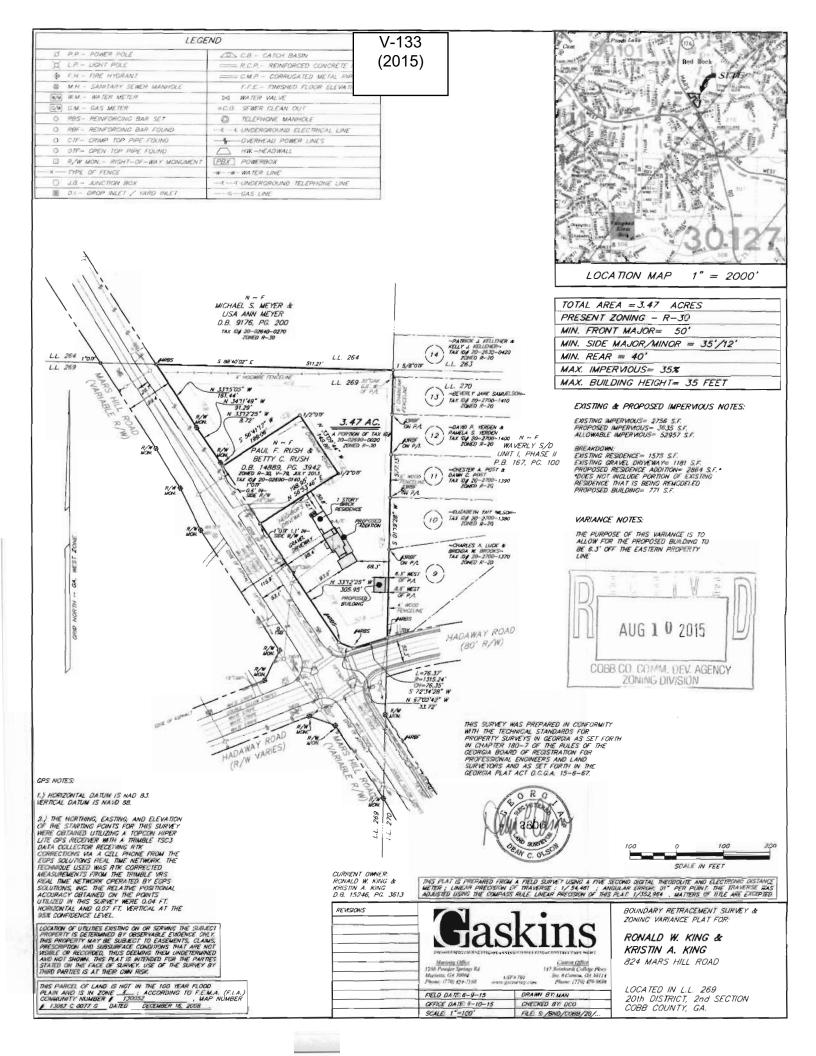

| APPLICANT:                                      | Ronald        | W. King                        | PETITION No.:                    | V-133                       |
|-------------------------------------------------|---------------|--------------------------------|----------------------------------|-----------------------------|
| PHONE:                                          | 404-514       | 4-1001                         | DATE OF HEARING:                 | 10-01-2015                  |
| REPRESENTA                                      | FIVE:         | Ronald W. King                 | PRESENT ZONING:                  | R-30                        |
| PHONE:                                          |               | 404-514-1001                   | LAND LOT(S):                     | 269                         |
| TITLEHOLDEI                                     | R: Ror<br>Kir | nald W. King and Kristin A.    | DISTRICT:                        | 20                          |
| <b>PROPERTY LOCATION:</b> At the northeast      |               | SIZE OF TRACT:                 | 3.47 acres                       |                             |
| intersection of Hadaway Road and Mars Hill Road |               | COMMISSION DISTRICT:           | 1                                |                             |
| (824 Mars Hill R                                | oad).         |                                |                                  |                             |
| TYPE OF VAR                                     | ANCE:         | 1) Allow an accessory structur | re (proposed approximately 768 s | quare foot building) to the |

side of the primary structure; 2) waive the side setback for an accessory structure over 650 square feet (proposed approximately 768 square foot building) from the required 100 feet to 6.3 feet adjacent to the eastern property line; and 3) allow parking and/or access to parking areas in a residential district on a non-hardened surface.

**SITE PLAN REVIEW:** If this variance request is approved, a subdivision plat revision must be recorded prior to the issuance of the certificate of occupancy showing all improvements on the lot and referencing the variance case in the standard plat revision note. The surveyor must submit the plat to the Site Plan Review Section, Community Development Agency for review and approval prior to recording. Call 770-528-2147.