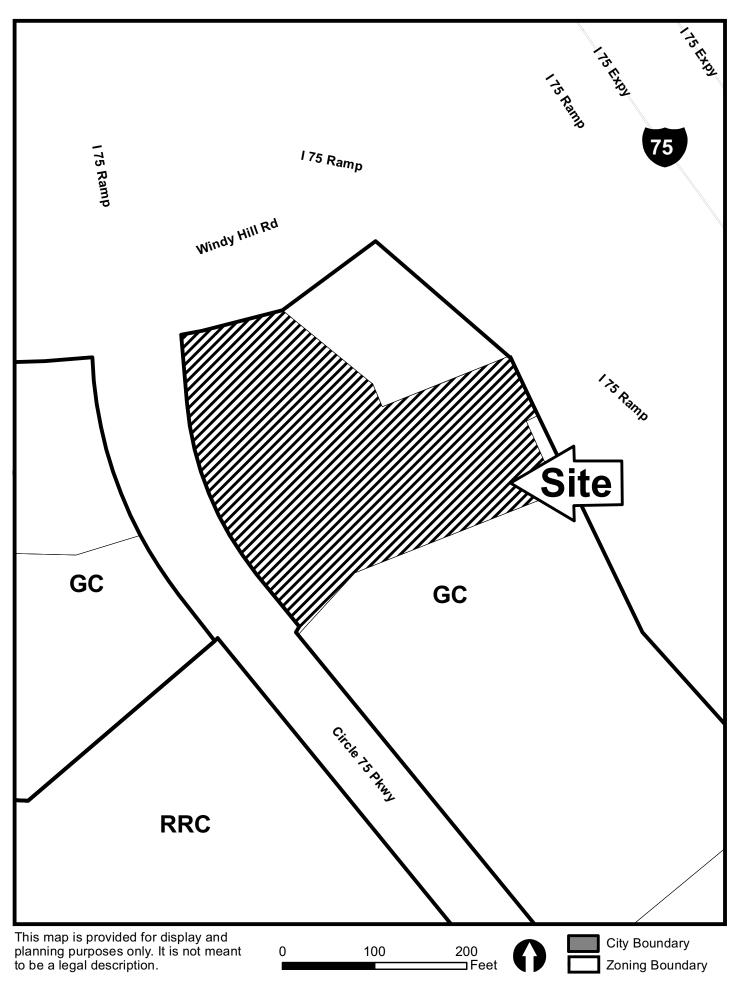

| APPLICANT:                                                                                                         | CANT: McDonald's Real Estate Company |                                       | Real Estate Company                         | PETITION No.:        | V-132      |
|--------------------------------------------------------------------------------------------------------------------|--------------------------------------|---------------------------------------|---------------------------------------------|----------------------|------------|
| PHONE: 678-235-3635                                                                                                |                                      | 35                                    | DATE OF HEARING:                            | 10-01-2015           |            |
| REPRESENTATIVE:                                                                                                    |                                      | Teresa Curry - Tylin<br>International |                                             | PRESENT ZONING:      | GC         |
| PHONE:                                                                                                             |                                      | 678-                                  | -235-3624                                   | LAND LOT(S):         | 851, 876   |
| TITLEHOLDE                                                                                                         | D.                                   |                                       | ald's Real Estate Company<br>nbia, Maryland | DISTRICT:            | 17         |
| PROPERTY LC                                                                                                        | CATIC                                | DN:                                   | At the southeast corner of                  | SIZE OF TRACT:       | 1.82 acres |
| Circle 75 Parkway and Windy Hill Road, west of<br>Interstate 75                                                    |                                      |                                       |                                             | COMMISSION DISTRICT: | 2          |
| (2700 Windy Hil                                                                                                    | l Road).                             |                                       |                                             |                      |            |
| <b>TYPE OF VARIANCE:</b> 1) Waive the landscape enhancement strip from the required 8 feet to two feet adjacent to |                                      |                                       |                                             |                      |            |