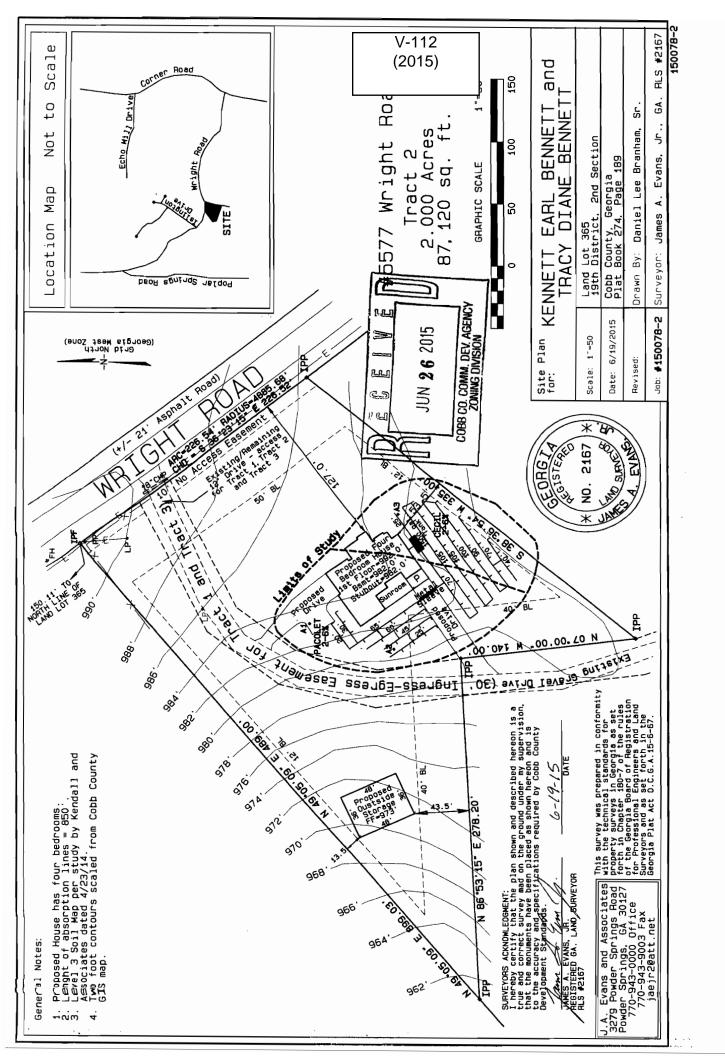

(5577 Wright Road).

 TYPE OF VARIANCE:
 Waive the setbacks for an accessory structure over 650 square feet (proposed 1,728 square foot storage building) from the required 100 feet to 13 feet adjacent to the northwestern side and to 43 feet adjacent to the rear property line.

| <b>R E E Application for Variance</b>                                                                                                                                                                                                                                                                                                                                                                                                                                                                                  |                     |
|------------------------------------------------------------------------------------------------------------------------------------------------------------------------------------------------------------------------------------------------------------------------------------------------------------------------------------------------------------------------------------------------------------------------------------------------------------------------------------------------------------------------|---------------------|
| JUN 26 2015 U Cobb County                                                                                                                                                                                                                                                                                                                                                                                                                                                                                              |                     |
| COBB CO. COMM. DEV. AGENCY<br>ZONING DIVISION(type or print clearly)Application No.V-112<br>Hearing Date:9-11-15                                                                                                                                                                                                                                                                                                                                                                                                       |                     |
| Applicant <u>Henneth E Erracy L. Bennett</u> Phone # 770-778-905 E-mail <u>+dbennett e.be</u><br>Kenneth E Bennett                                                                                                                                                                                                                                                                                                                                                                                                     |                     |
| <u>TRACY L. Bennett</u><br>(representative's name, printed) Address <u>5577 Wright Road Powder Springs</u><br>(street, Eity, state and zip code)                                                                                                                                                                                                                                                                                                                                                                       | <u>6A 30127</u>     |
| Kenneth & Bennett , Phone 770-778 9054 E-mail to be notif a be //s                                                                                                                                                                                                                                                                                                                                                                                                                                                     | outh. net           |
| My commission expires:                                                                                                                                                                                                                                                                                                                                                                                                                                                                                                 | <u>2</u><br>ablic   |
| Titleholder Kenneth E & THACY L. Bennett Phone # 770-778-9054 E-mail                                                                                                                                                                                                                                                                                                                                                                                                                                                   |                     |
| Signature Kenneth & Senneth Address V. J. Street, city, state and zip code)<br>(attach additional signatures, if needed)<br>Machine Bernet & Signed, sealed and delivered inpresence of:                                                                                                                                                                                                                                                                                                                               |                     |
| My commission expires:                                                                                                                                                                                                                                                                                                                                                                                                                                                                                                 | ublic               |
| Present Zoning of Property R - 30                                                                                                                                                                                                                                                                                                                                                                                                                                                                                      |                     |
| Location <u>5577 Wright Road Powder Springer 6A 30127</u><br>(street address, if applicable; nearest intersection, etc.)                                                                                                                                                                                                                                                                                                                                                                                               |                     |
| Land Lot(s) 365 District 19th Size of Tract 2                                                                                                                                                                                                                                                                                                                                                                                                                                                                          | Acre(s)             |
| Please select the extraordinary and exceptional condition(s) to the piece of property in question condition(s) must be peculiar to the piece of property involved.                                                                                                                                                                                                                                                                                                                                                     | . The               |
| Size of Property Shape of Property Topography of Property Other                                                                                                                                                                                                                                                                                                                                                                                                                                                        |                     |
| The <u>Cobb County Zoning Ordinance</u> Section 134-94 states that the Cobb County Board of Zoning Appeadetermine that applying the terms of the <u>Zoning Ordinance</u> without the variance would create an unner hardship. Please state what hardship would be created by following the normal terms of the ordina applying for Backyard Chickens pursuant to Sec.134-94(4), then leave this part blank).  Due to the Shape of the property we care Requesting a set back Uper ance for a 48' X36' Storage building | cessary<br>ince (If |
| List type of variance requested: <u>Set back Wariance from 100 to 13.5 or</u><br>the side and from 100 ft to 43.5 ft on back corner                                                                                                                                                                                                                                                                                                                                                                                    | <u> </u>            |