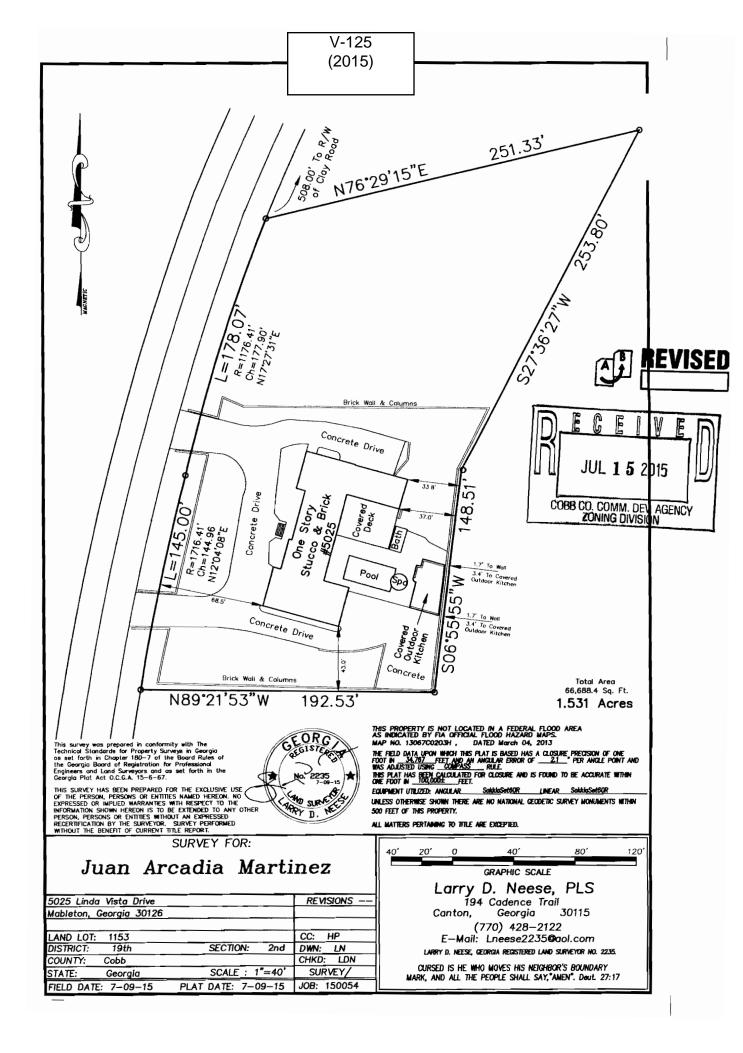

## **PRELIMINARY VARIANCE ANALYSIS**

## HEARING DATE: September 11, 2015

**DUE DATE:** August 12, 2015

Distributed: July 17, 2015

Cobb County... Expect the Best!

| APPLICANT:                       | Kenneth an         | nd Tracy L. Bennett               | PETITION No.: V-11 | 12         |
|----------------------------------|--------------------|-----------------------------------|--------------------|------------|
| PHONE:                           | 770-778-90         | )54                               | DATE OF HEARING:   | 09-11-2015 |
| REPRESENTA                       | TIVE: Ke           | nneth E. Bennett                  | PRESENT ZONING:    | R-30       |
| PHONE:                           | 77                 | 0-778-9054                        | LAND LOT(S):       | 365        |
| TITLEHOLDE                       | R: Tracy<br>E. Ben | Luttrell Bennett and Kenneth nett | DISTRICT:          | 19         |
| PROPERTY LO                      | OCATION:           | On the west side of               | SIZE OF TRACT:     | 2 acres    |
| Wright Road, west of Corner Road |                    | COMMISSION DISTRI                 | ICT: 1             |            |
|                                  |                    |                                   |                    |            |

(5577 Wright Road).

 TYPE OF VARIANCE:
 Waive the setbacks for an accessory structure over 650 square feet (proposed 1,728 square foot storage building) from the required 100 feet to 13 feet adjacent to the northwestern side and to 43 feet adjacent to the rear property line.