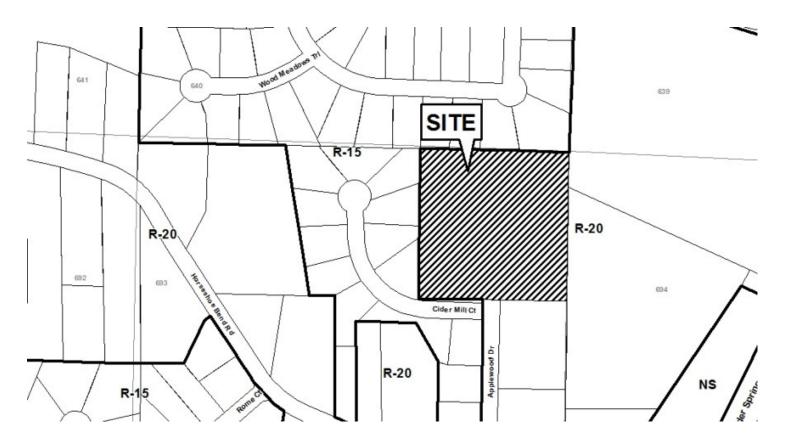

Thank you in advance for your consideration of this matter.

| <b>APPLICANT:</b>                    | ICANT: Richard Schuster PhD PC |                                              | PETITION No.: V-114 |              |
|--------------------------------------|--------------------------------|----------------------------------------------|---------------------|--------------|
| PHONE:                               | 914-67                         | 2-9764                                       | DATE OF HEARING:    | 09-11-2015   |
| REPRESENTAT                          | FIVE:                          | Jim McEleavy                                 | PRESENT ZONING:     | R-20         |
| PHONE:                               |                                | 845-399-5125                                 | LAND LOT(S):        | 693          |
| TITLEHOLDEI                          | <b>D</b> .                     | chard J. Schuster PHD<br>ychologist PC       | DISTRICT:           | 19           |
| PROPERTY LC                          | CATIC                          | <b>N:</b> At the northern terminus           | SIZE OF TRACT:      | 4.65 acres   |
| of Applewood Dr<br>on the north side |                                | th of Horseshoe Bend Road, and<br>Mill Court | COMMISSION DISTRI   | CT: <u>4</u> |