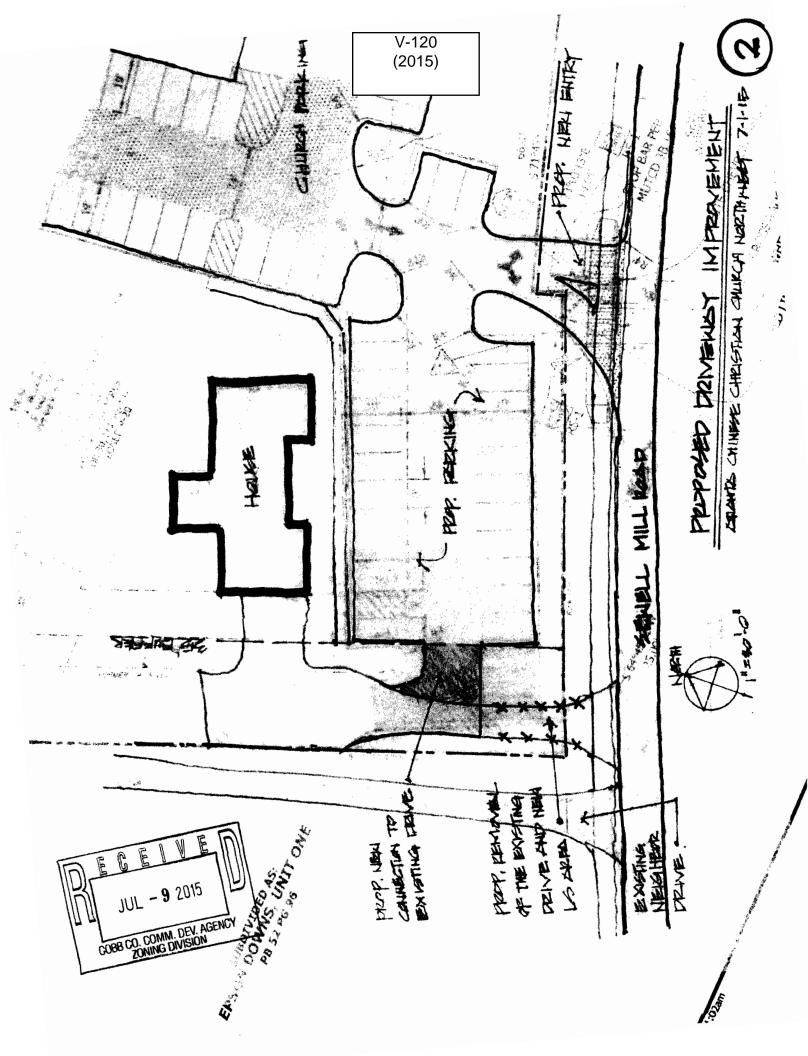

| APPLICANT:                                  | Douglas M. and Lisa J. Jacobs              | PETITION No.: V-113                |
|---------------------------------------------|--------------------------------------------|------------------------------------|
| PHONE:                                      | 770-425-0802                               | <b>DATE OF HEARING:</b> 09-11-2015 |
| REPRESENTA                                  | <b>TIVE:</b> Douglas M. and Lisa J. Jacobs | PRESENT ZONING: R-20               |
| PHONE:                                      | 770-425-0802                               | LAND LOT(S): 102                   |
| TITLEHOLDE                                  | <b>R:</b> Doug M. and Lisa Jacobs          | DISTRICT: 19                       |
| PROPERTY LO                                 | <b>DCATION:</b> At the southern terminus   | SIZE OF TRACT: 0.46 acres          |
| of Nob Ridge Drive, south of Glenpark Court |                                            | COMMISSION DISTRICT: 1             |
| (944 Nob Didae)                             | Driva                                      |                                    |

(844 Nob Ridge Drive).

**TYPE OF VARIANCE:** 1) Waive the maximum allowable impervious surface from the required 35% to 40%;

2) waive the side setback for an accessory structure over 144 square feet (existing 576 square foot garage) from the

required 10 feet to 9 feet adjacent to the northern property line; and 3) waive the rear setback for an accessory structure

over 144 square feet (existing 576 square foot garage) from the required 35 feet to 30 feet.