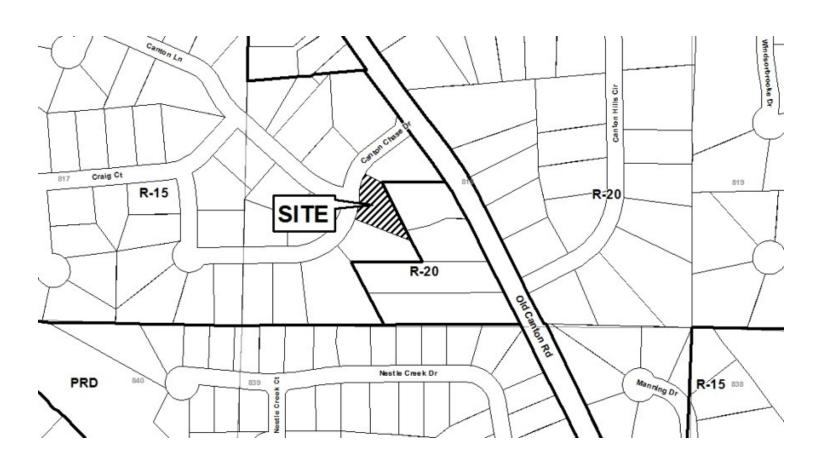

| APPLICANT:                                  | Douglas M. and Lisa J. Jacobs              | PETITION No.: V-113                |
|---------------------------------------------|--------------------------------------------|------------------------------------|
| PHONE:                                      | 770-425-0802                               | <b>DATE OF HEARING:</b> 09-11-2015 |
| REPRESENTA                                  | <b>TIVE:</b> Douglas M. and Lisa J. Jacobs | PRESENT ZONING: R-20               |
| PHONE:                                      | 770-425-0802                               | LAND LOT(S): 102                   |
| TITLEHOLDE                                  | <b>R:</b> Doug M. and Lisa Jacobs          | DISTRICT: 19                       |
| PROPERTY LO                                 | <b>DCATION:</b> At the southern terminus   | SIZE OF TRACT: 0.46 acres          |
| of Nob Ridge Drive, south of Glenpark Court |                                            | COMMISSION DISTRICT: 1             |
| (944 Nob Didae)                             | Driva                                      |                                    |

(844 Nob Ridge Drive).

**TYPE OF VARIANCE:** 1) Waive the maximum allowable impervious surface from the required 35% to 40%;

2) waive the side setback for an accessory structure over 144 square feet (existing 576 square foot garage) from the

required 10 feet to 9 feet adjacent to the northern property line; and 3) waive the rear setback for an accessory structure

over 144 square feet (existing 576 square foot garage) from the required 35 feet to 30 feet.