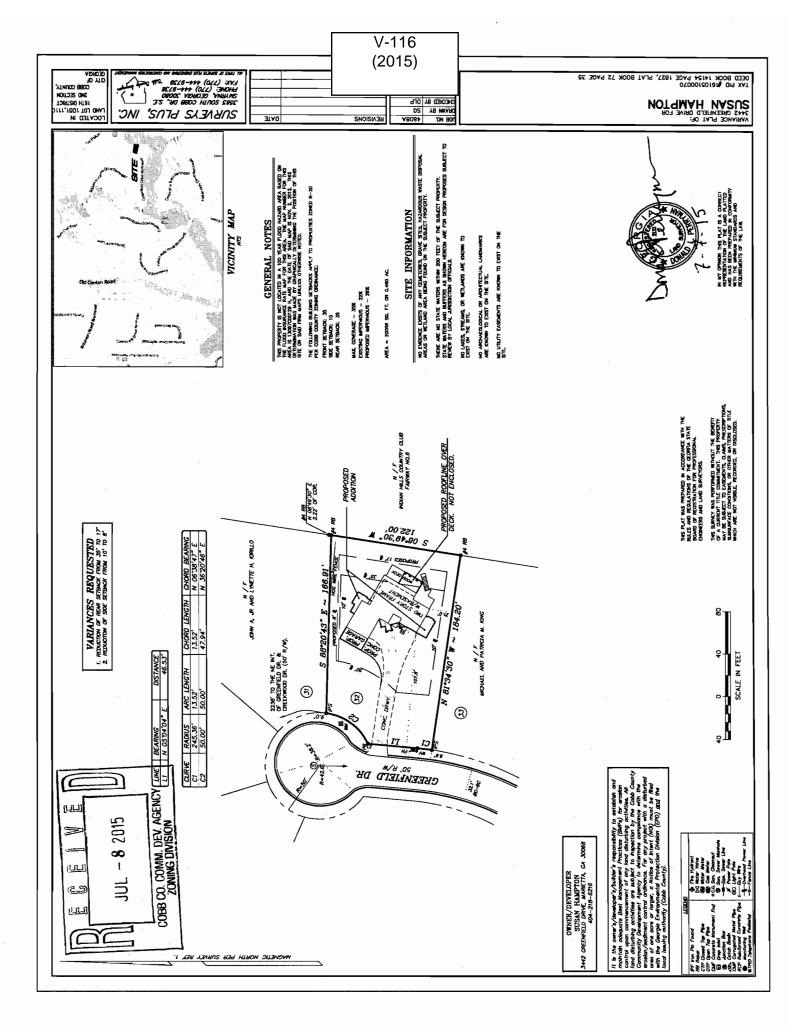

| in question. TheOther<br>oning Appeals must ate an unnecessary f the ordinance (If |





Owner of 4290 Bristlecone Dr. added the 2 bay 3 sided brick garage addition in approx. 2002, using the pins located in the back and front yard. A permit from Cobb County was applied for and all inspections completed for the project. A certificate of completion is attached. While selling the property, a survey was completed by the potential Buyer and the pin in the backyard was not in the correct place and the garage and retaining wall was built approx. 1.7 feet over the property line. The affected neighbor will give a small section of the property in order to remove the encroachment. An approval on the building line change and a variance is needed since it is over the building set back line.





| APPLICANT:       | Susan R. Hampton                    | PETITION No.: V-116                |
|------------------|-------------------------------------|------------------------------------|
| PHONE:           | 404-218-6216                        | <b>DATE OF HEARING:</b> 09-11-2015 |
| REPRESENTA       | TIVE: Susan R. Hampton              | PRESENT ZONING: R-20               |
| PHONE:           | 404-218-6216                        | LAND LOT(S): 1051, 1110            |
| TITLEHOLDE       | R: Susan R. Hampton                 | DISTRICT: 16                       |
| PROPERTY LO      | <b>DCATION:</b> On the east side of | SIZE OF TRACT: 0.46 acres          |
| Greenfield Drive | , east of Creekwood Drive           | COMMISSION DISTRICT: 2             |
|                  |