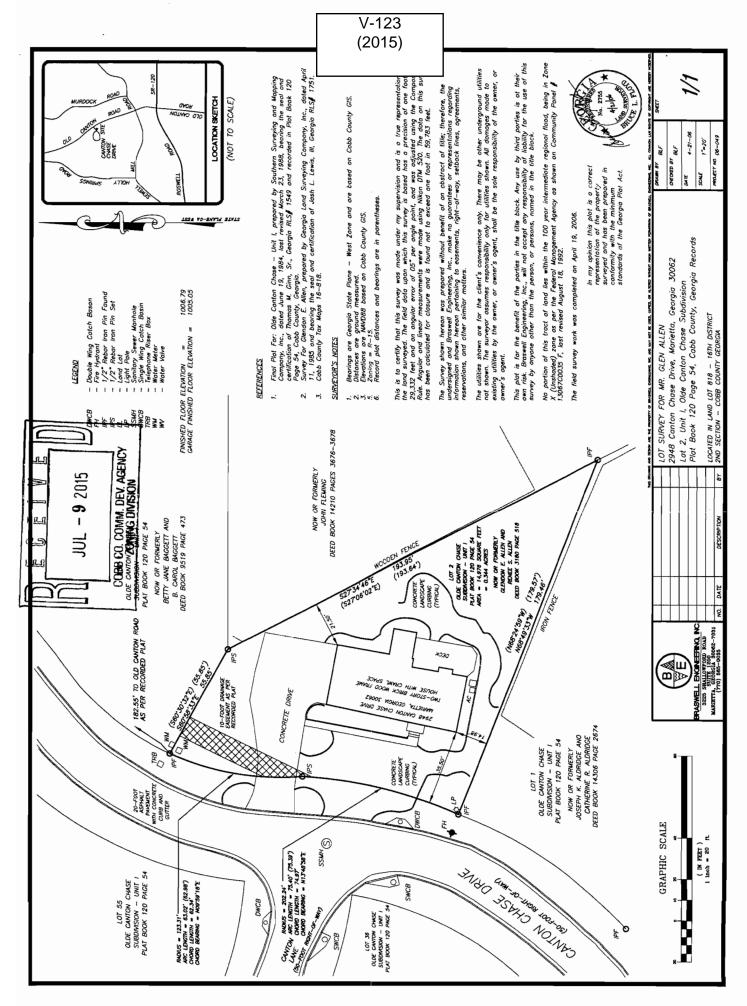

T acquired the R/W from the property, the site became 73% impervious. Although the impervious requirement of 70% is not currently met, our design offers more accessible green space which makes this site more pedestrian-friendly and welcoming.

Our design process this far, has been very difficult due to the additional restrictions resulting from GDOT's construction and impediment on the site. This R/W acquired by GDOT, the triangular shaped site along with gas and water easements have challenged us to come up with a design that allows the owner to improve the conditions of his site while also remaining a competitive and innovative businessperson. The design was based not only on the owner's planned site improvements, but also the Atlanta Road Design Guidelines.

Sincerely,

Salama Shelton



| APPLICANT:                                | Glendon  | E. and Renee S. Allen        | PETITION No.: V-12 | 23            |
|-------------------------------------------|----------|------------------------------|--------------------|---------------|
| PHONE:                                    | 770-977- | 5595                         | DATE OF HEARING:   | 09-11-2015    |
| REPRESENTA                                | TIVE: F  | enee S. Allen                | PRESENT ZONING:    | R-15          |
| PHONE:                                    | 4        | 04-791-3796                  | LAND LOT(S):       | 818           |
| TITLEHOLDE                                | R: Glen  | don E. and Renee S. Allen    | DISTRICT:          | 16            |
| PROPERTY LO                               | OC