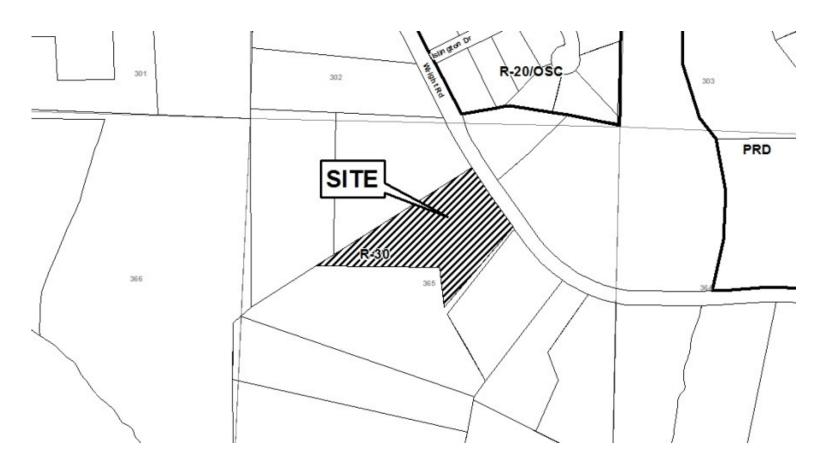

## HEARING DATE: September 11, 2015

**DUE DATE:** August 12, 2015

Distributed: July 17, 2015

Cobb County... Expect the Best!

| APPLICANT:                       | Kenneth an         | nd Tracy L. Bennett               | PETITION No.: V-11 | 12         |
|----------------------------------|--------------------|-----------------------------------|--------------------|------------|
| PHONE:                           | 770-778-90         | )54                               | DATE OF HEARING:   | 09-11-2015 |
| REPRESENTA                       | TIVE: Ke           | nneth E. Bennett                  | PRESENT ZONING:    | R-30       |
| PHONE:                           | 77                 | 0-778-9054                        | LAND LOT(S):       | 365        |
| TITLEHOLDE                       | R: Tracy<br>E. Ben | Luttrell Bennett and Kenneth nett | DISTRICT:          | 19         |
| PROPERTY LO                      | OCATION:           | On the west side of               | SIZE OF TRACT:     | 2 acres    |
| Wright Road, west of Corner Road |                    | COMMISSION DISTRI                 | ICT: 1             |            |
|                                  |                    |                                   |                    |            |