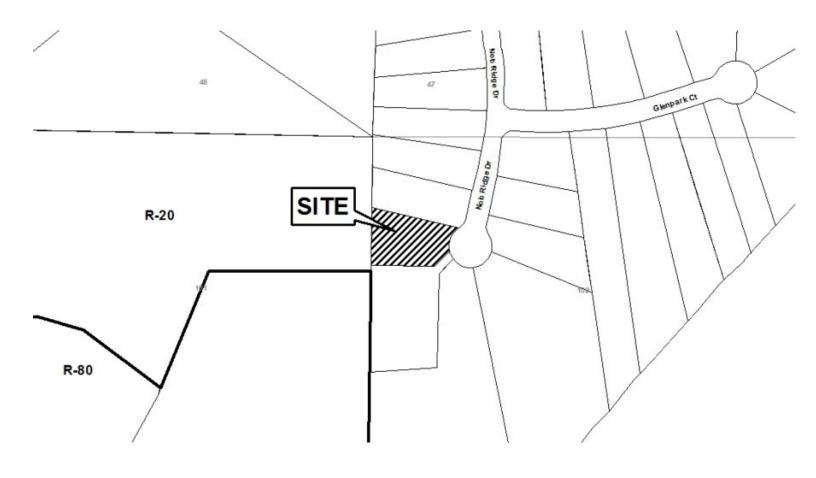

| APPLICANT:                                  | Douglas M. and Lisa J. Jacobs              | PETITION No.: V-113                |
|---------------------------------------------|--------------------------------------------|------------------------------------|
| PHONE:                                      | 770-425-0802                               | <b>DATE OF HEARING:</b> 09-11-2015 |
| REPRESENTA                                  | <b>TIVE:</b> Douglas M. and Lisa J. Jacobs | PRESENT ZONING: R-20               |
| PHONE:                                      | 770-425-0802                               | LAND LOT(S): 102                   |
| TITLEHOLDE                                  | <b>R:</b> Doug M. and Lisa Jacobs          | DISTRICT: 19                       |
| PROPERTY LO                                 | <b>DCATION:</b> At the southern terminus   | SIZE OF TRACT: 0.46 acres          |
| of Nob Ridge Drive, south of Glenpark Court |                                            | COMMISSION DISTRICT: 1             |
| (944 Nob Didae)                             | Driva                                      |                                    |