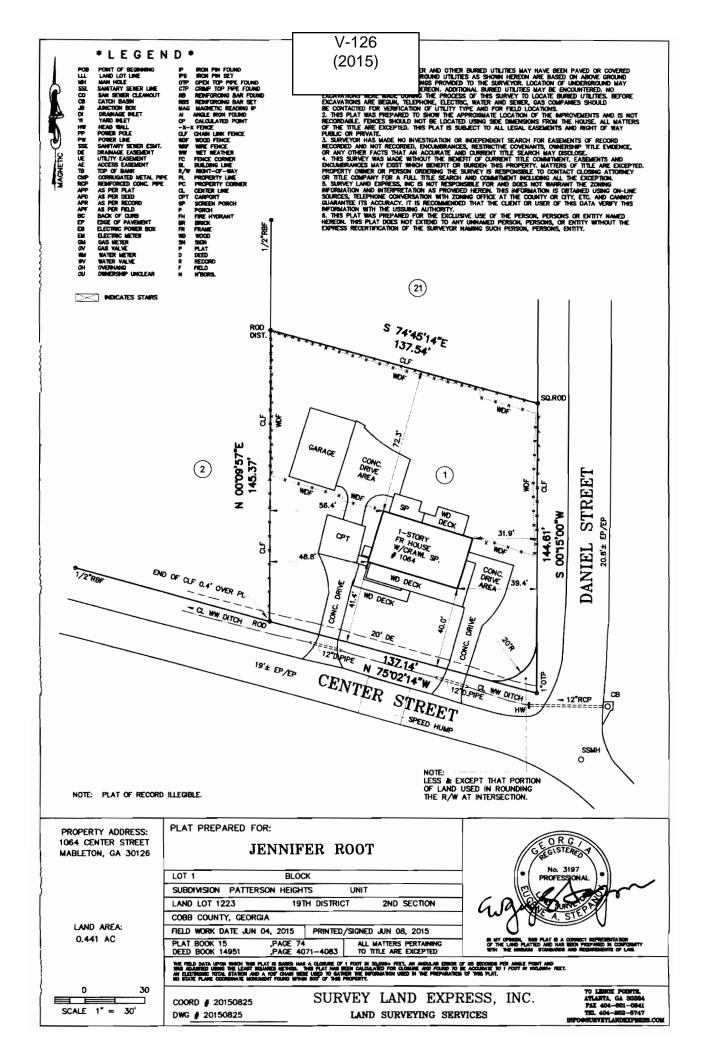

| APPLICANT:                                  | Douglas M. and Lisa J. Jacobs              | PETITION No.: V-113                |
|---------------------------------------------|--------------------------------------------|------------------------------------|
| PHONE:                                      | 770-425-0802                               | <b>DATE OF HEARING:</b> 09-11-2015 |
| REPRESENTA                                  | <b>TIVE:</b> Douglas M. and Lisa J. Jacobs | PRESENT ZONING: R-20               |
| PHONE:                                      | 770-425-0802                               | LAND LOT(S): 102                   |
| TITLEHOLDE                                  | <b>R:</b> Doug M. and Lisa Jacobs          | DISTRICT: 19                       |
| PROPERTY LO                                 | <b>DCATION:</b> At the southern terminus   | SIZE OF TRACT: 0.46 acres          |
| of Nob Ridge Drive, south of Glenpark Court |                                            | COMMISSION DISTRICT: 1             |
| (944 Nob Didae)                             | Driva                                      |                                    |

(844 Nob Ridge Drive).

**TYPE OF VARIANCE:** 1) Waive the maximum allowable impervious surface from the required 35% to 40%;

2) waive the side setback for an accessory structure over 144 square feet (existing 576 square foot garage) from the

required 10 feet to 9 feet adjacent to the northern property line; and 3) waive the rear setback for an accessory structure

over 144 square feet (existing 576 square foot garage) from the required 35 feet to 30 feet.