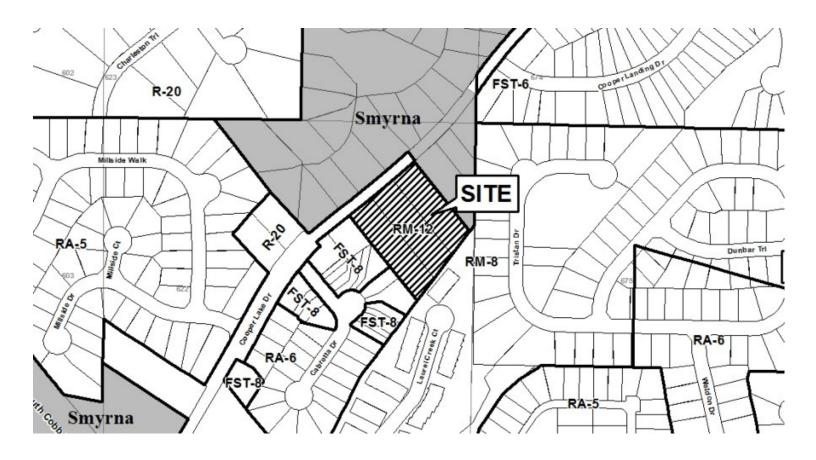

| TIVE: J. Kevin Moore                 | PRESENT ZONING:        | RM-12      |
| PHONE:                                      | 770-429-1499                         | LAND LOT(S):           | 622        |
| TITLEHOLDE                                  | <b>R:</b> Traton Homes, LLC          | DISTRICT:              | 17         |
| PROPERTY LO                                 | <b>DCATION:</b> On the south side of | SIZE OF TRACT:         | 2.27 acres |
| Cooper Lake Drive, north of Carbretta Drive |                                      | COMMISSION DISTRICT: 2 |            |
| (1766, 1774, 1780 Cooper Lake Drive).       |                                      |                        |            |

**TYPE OF VARIANCE:** Waive the front setback from the required 50 feet to 40 feet.



|