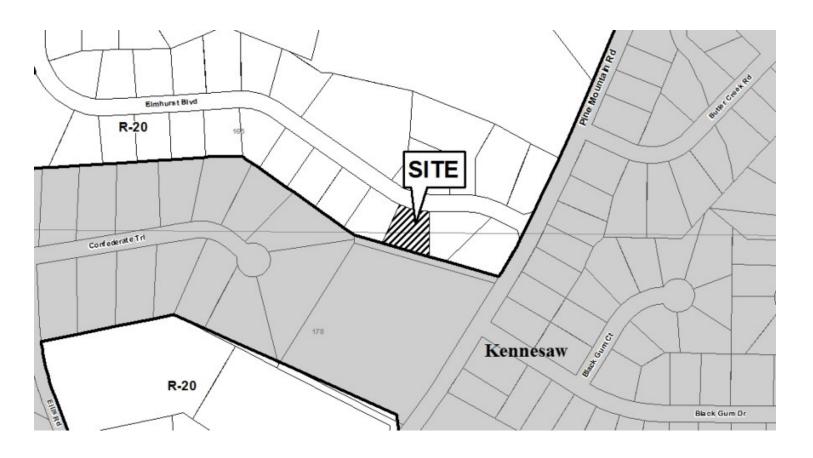

Thank you in advance for your consideration of this matter.

| <b>APPLICANT:</b>                    | ICANT: Richard Schuster PhD PC |                                              | PETITION No.: V-114 |              |
|--------------------------------------|--------------------------------|----------------------------------------------|---------------------|--------------|
| PHONE:                               | 914-67                         | 2-9764                                       | DATE OF HEARING:    | 09-11-2015   |
| REPRESENTAT                          | FIVE:                          | Jim McEleavy                                 | PRESENT ZONING:     | R-20         |
| PHONE:                               |                                | 845-399-5125                                 | LAND LOT(S):        | 693          |
| TITLEHOLDEI                          | <b>D</b> .                     | chard J. Schuster PHD<br>ychologist PC       | DISTRICT:           | 19           |
| PROPERTY LC                          | CATIC                          | <b>N:</b> At the northern terminus           | SIZE OF TRACT:      | 4.65 acres   |
| of Applewood Dr<br>on the north side |                                | th of Horseshoe Bend Road, and<br>Mill Court | COMMISSION DISTRI   | CT: <u>4</u> |