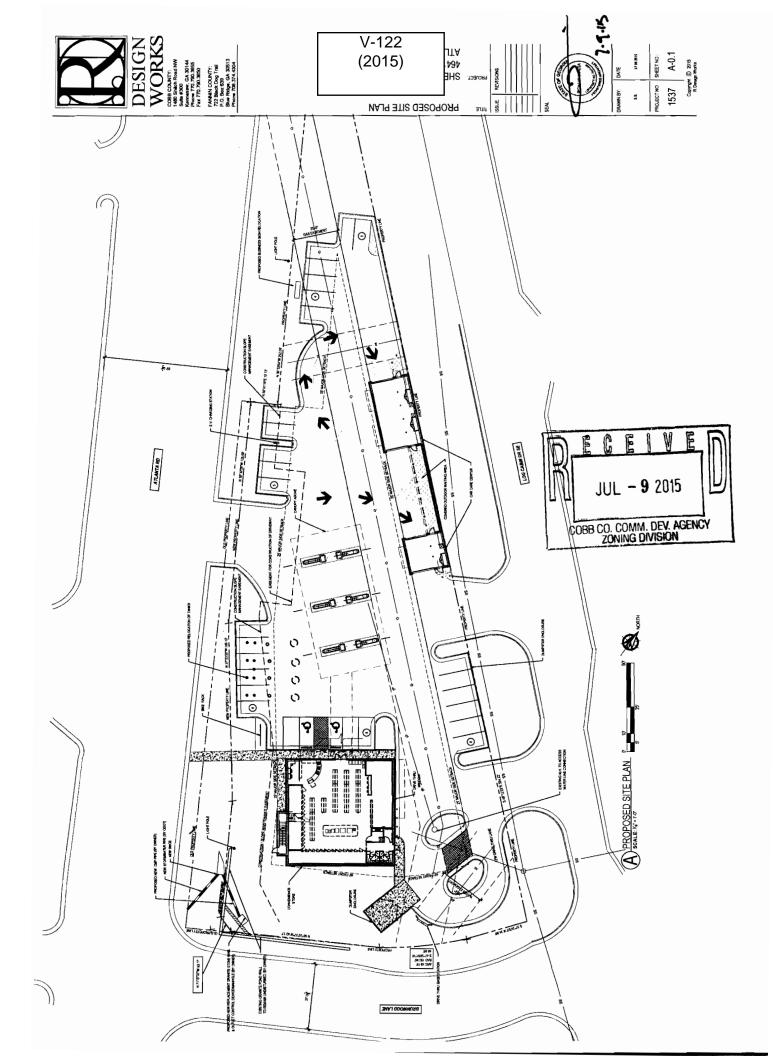

Zoning Ordinance without the<br>uld be created by following<br>to Sec.134-94(4), then leave th<br>ACCESSORY ST<br>DIM (BUSE) | e variance would create an unnecessary<br>the normal terms of the ordinance (If<br>his part blank).<br>SUCTURE 100 FROM<br>ABSTHATICS OF<br>MELL FROM |
| List type of variance requested: Decreasing                                                                                                                                                                                                 | ng set back for accessory struc                                                                                              | ture from 100' to 11-1/2'.                                                                                                                            |



| <b>APPLICANT:</b>                                           | Manzoor Haque                        | PETITION No.: V-122 |               |
|-------------------------------------------------------------|--------------------------------------|---------------------|---------------|
| PHONE:                                                      | 678-522-2198                         | DATE OF HEARING:    | 09-11-2015    |
| REPRESENTA                                                  | TIVE: Salama Shelton                 | PRESENT ZONING:     | GC            |
| PHONE:                                                      | 770-790-3655                         | LAND LOT(S):        | 763, 764, 821 |
| TITLEHOLDE                                                  | R: Sean Enterprise, LLC