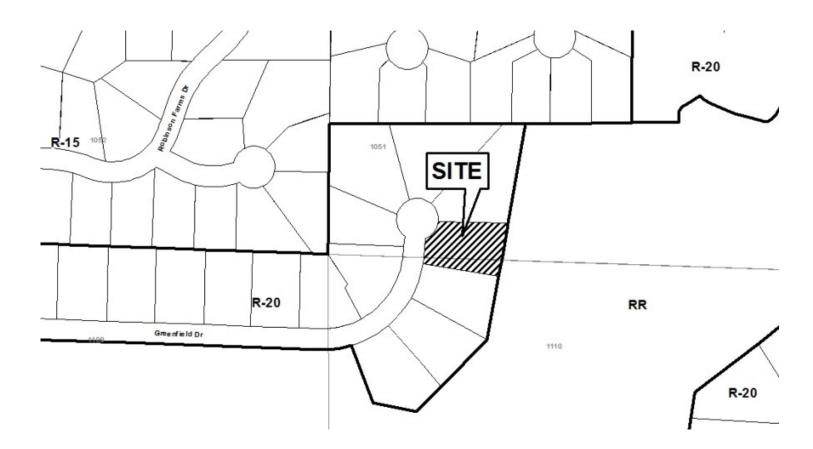

| APPLICANT:                                  | Douglas M. and Lisa J. Jacobs              | PETITION No.: V-113                |
|---------------------------------------------|--------------------------------------------|------------------------------------|
| PHONE:                                      | 770-425-0802                               | <b>DATE OF HEARING:</b> 09-11-2015 |
| REPRESENTA                                  | <b>TIVE:</b> Douglas M. and Lisa J. Jacobs | PRESENT ZONING: R-20               |
| PHONE:                                      | 770-425-0802                               | LAND LOT(S): 102                   |
| TITLEHOLDE                                  | <b>R:</b> Doug M. and Lisa Jacobs          | DISTRICT: 19                       |
| PROPERTY LO                                 | <b>DCATION:</b> At the southern terminus   | SIZE OF TRACT: 0.46 acres          |
| of Nob Ridge Drive, south of Glenpark Court |                                            | COMMISSION DISTRICT: 1             |
| (944 Nob Didae)                             | Driva                                      |                                    |

(844 Nob Ridge Drive).

**TYPE OF VARIANCE:** 1) Waive the maximum allowable impervious surface from the required 35% to 40%;

2) waive the side setback for an accessory structure over 144 square feet (existing 576 square foot garage) from the

required 10 feet to 9 feet adjacent to the northern property line; and 3) waive the rear setback for an accessory structure

over 144 square feet (existing 576 square foot garage) from the required 35 feet to 30 feet.