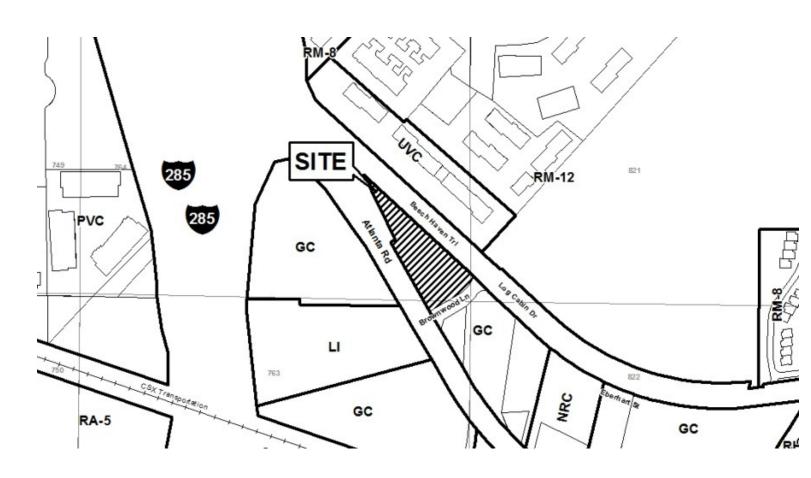

| nta Road).                           | _                   |               |

TYPE OF VARIANCE:1) Waive the major side setback from the required 25 feet to zero feet adjacent to BeechHaven Trail for the proposed car care center (emissions and hard car wash); 2) waive the maximum allowableimpervious surface from the required 70% to 73%; 3) waive the queue spaces for both the emissions station and handcar wash from the required five (5) each to three (3) for the emissions station and four (4) for the hand car wash;4) waive the landscape enhancement strip along areas adjacent to right of way and parking areas from the requiredeight (8) feet to zero feet as shown; and 5) allow an accessory structure (dumpster enclosure) to be closer to the sidestreet than the primary structure.



| DECELVE Application for Variance