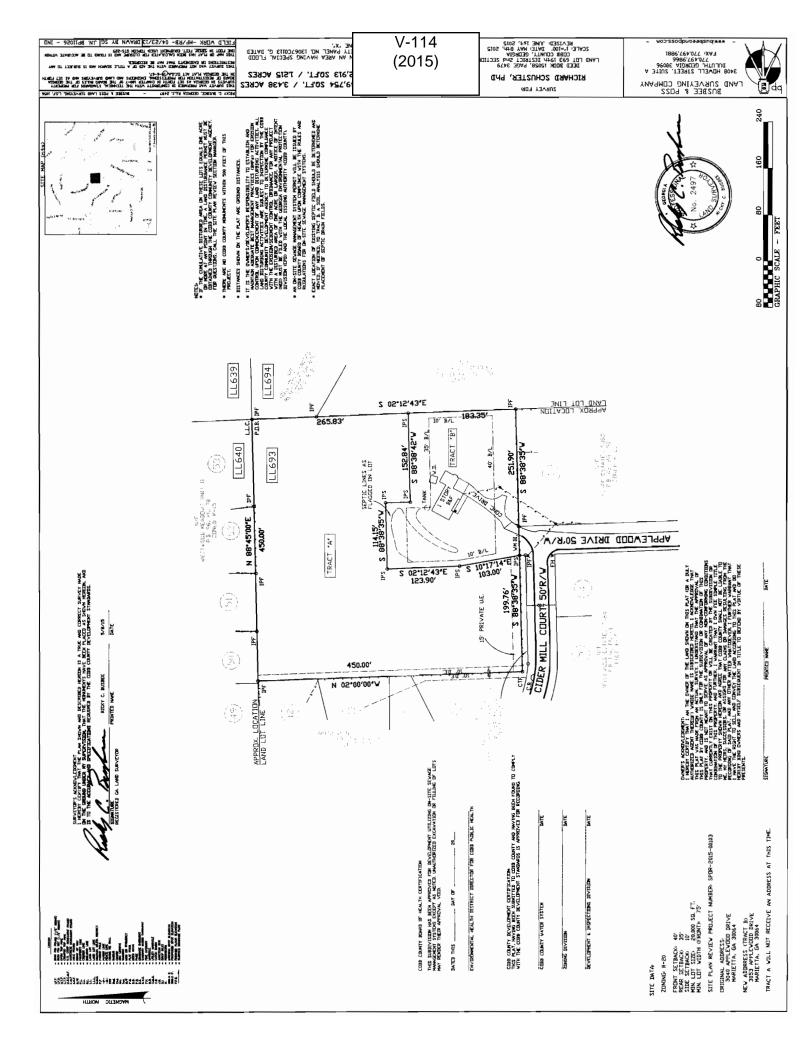

Thank you in advance for your consideration of this matter.

| <b>APPLICANT:</b>                    | ICANT: Richard Schuster PhD PC |                                              | PETITION No.: V-114 |              |
|--------------------------------------|--------------------------------|----------------------------------------------|---------------------|--------------|
| PHONE:                               | 914-67                         | 2-9764                                       | DATE OF HEARING:    | 09-11-2015   |
| REPRESENTAT                          | FIVE:                          | Jim McEleavy                                 | PRESENT ZONING:     | R-20         |
| PHONE:                               |                                | 845-399-5125                                 | LAND LOT(S):        | 693          |
| TITLEHOLDEI                          | <b>D</b> .                     | chard J. Schuster PHD<br>ychologist PC       | DISTRICT:           | 19           |
| PROPERTY LC                          | CATIC                          | <b>N:</b> At the northern terminus           | SIZE OF TRACT:      | 4.65 acres   |
| of Applewood Dr<br>on the north side |                                | th of Horseshoe Bend Road, and<br>Mill Court | COMMISSION DISTRI   | CT: <u>4</u> |