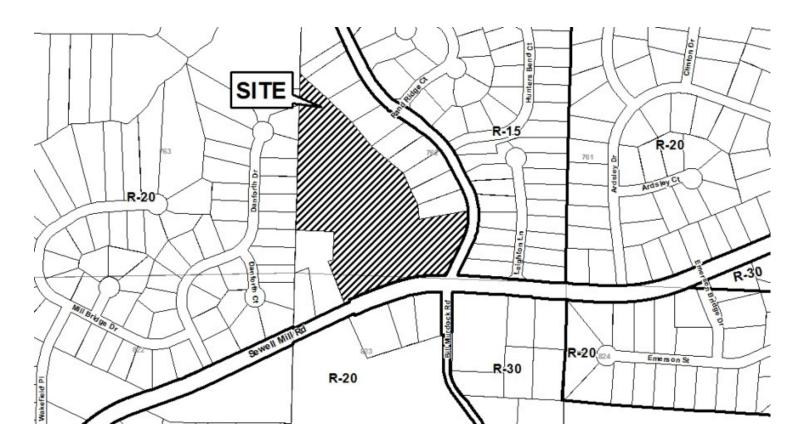

| APPLICANT:                                  | Douglas M. and Lisa J. Jacobs              | PETITION No.: V-113                |
|---------------------------------------------|--------------------------------------------|------------------------------------|
| PHONE:                                      | 770-425-0802                               | <b>DATE OF HEARING:</b> 09-11-2015 |
| REPRESENTA                                  | <b>TIVE:</b> Douglas M. and Lisa J. Jacobs | PRESENT ZONING: R-20               |
| PHONE:                                      | 770-425-0802                               | LAND LOT(S): 102                   |
| TITLEHOLDE                                  | <b>R:</b> Doug M. and Lisa Jacobs          | DISTRICT: 19                       |
| PROPERTY LO                                 | <b>DCATION:</b> At the southern terminus   | SIZE OF TRACT: 0.46 acres          |
| of Nob Ridge Drive, south of Glenpark Court |                                            | COMMISSION DISTRICT: 1             |
| (944 Nob Didae)                             | Driva                                      |                                    |

(844 Nob Ridge Drive).

**TYPE OF VARIANCE:** 1) Waive the maximum allowable impervious surface from the required 35% to 40%;

2) waive the side setback for an accessory structure over 144 square feet (existing 576 square foot garage) from the

required 10 feet to 9 feet adjacent to the northern property line; and 3) waive the rear setback for an accessory structure

over 144 square feet (existing 576 square foot garage) from the required 35 feet to 30 feet.