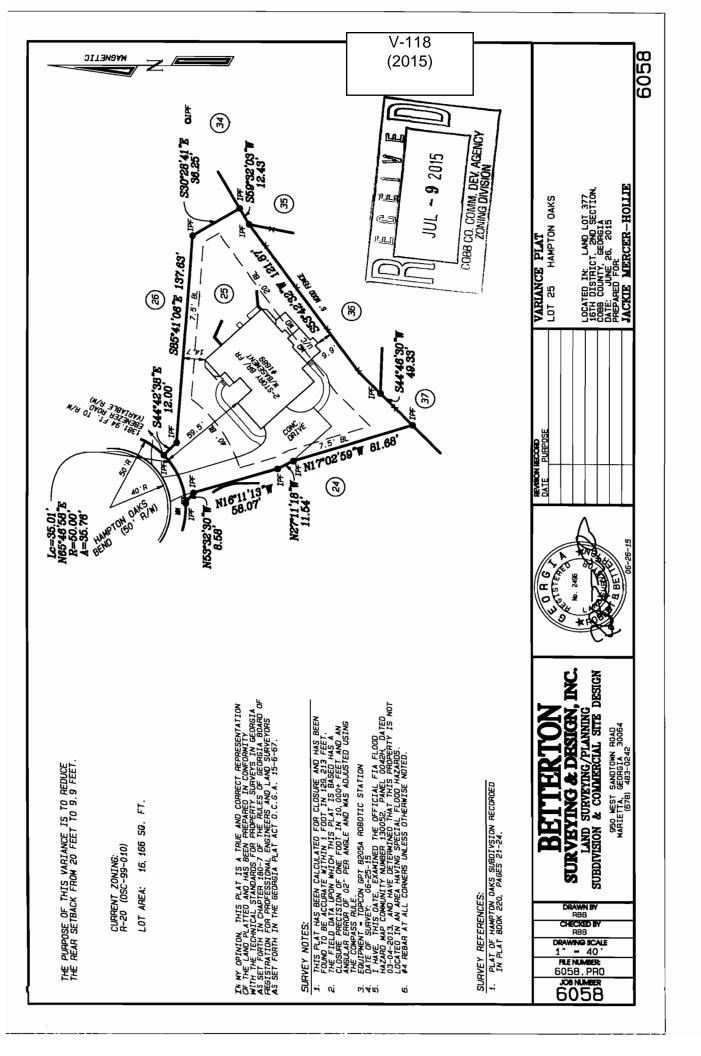

Thank you in advance for your consideration of this matter.

| <b>APPLICANT:</b>                    | ICANT: Richard Schuster PhD PC |                                              | PETITION No.: V-114 |              |
|--------------------------------------|--------------------------------|----------------------------------------------|---------------------|--------------|
| PHONE:                               | 914-67                         | 2-9764                                       | DATE OF HEARING:    | 09-11-2015   |
| REPRESENTAT                          | FIVE:                          | Jim McEleavy                                 | PRESENT ZONING:     | R-20         |
| PHONE:                               |                                | 845-399-5125                                 | LAND LOT(S):        | 693          |
| TITLEHOLDEI                          | <b>D</b> .                     | chard J. Schuster PHD<br>ychologist PC       | DISTRICT:           | 19           |
| PROPERTY LC                          | CATIC                          | <b>N:</b> At the northern terminus           | SIZE OF TRACT:      | 4.65 acres   |
| of Applewood Dr<br>on the north side |                                | th of Horseshoe Bend Road, and<br>Mill Court | COMMISSION DISTRI   | CT: <u>4</u> |