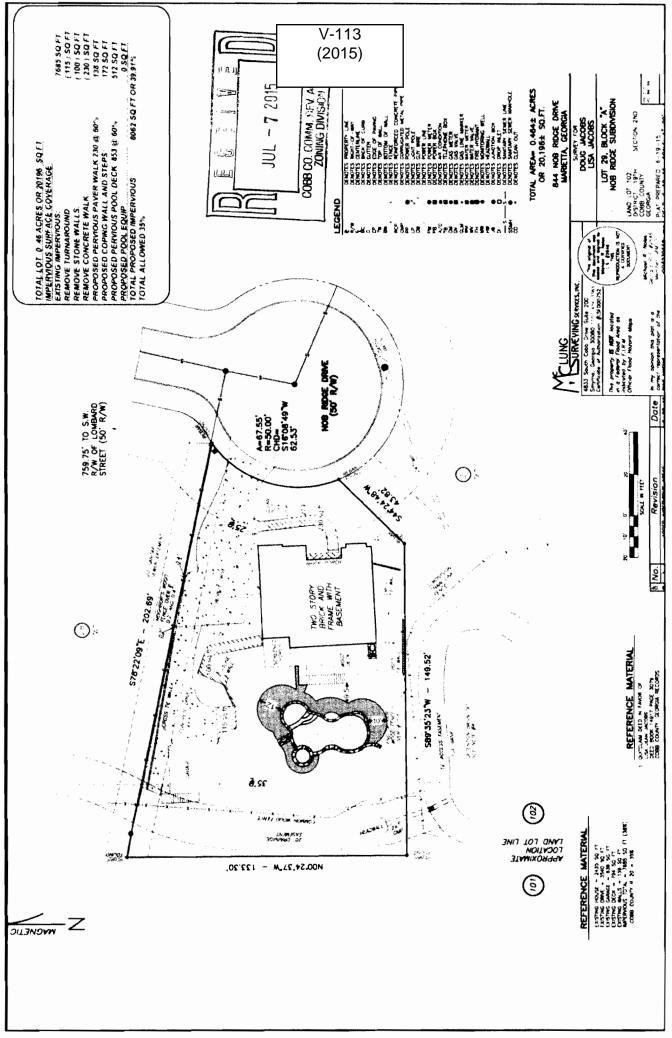

(844 Nob Ridge Drive).

**TYPE OF VARIANCE:** 1) Waive the maximum allowable impervious surface from the required 35% to 40%;

2) waive the side setback for an accessory structure over 144 square feet (existing 576 square foot garage) from the

required 10 feet to 9 feet adjacent to the northern property line; and 3) waive the rear setback for an accessory structure

over 144 square feet (existing 576 square foot garage) from the required 35 feet to 30 feet.

As our lot size is less than 1/2 acre, it is unfortunately restricting us from building the designed, free form pool (shown on the accompanying site plan), as doing so would result in slightly exceeding the maximum percentage of impervious surface allocated for our property. Currently our wooden deck/screened porch (approximately 794 sq ft) is included in our existing impervious surface, but since we recognize the importance of maintaining as much pervious surface as possible, we propose removing the existing concrete patio located under the deck/screened porch and replacing it with pavers. Additionally, as part of the overall design/proposal we will do the following:

- 1. Remove an existing stack-stone wall located in the backyard.
- 2. Remove an existing concrete slab used as a turnaround, also located in the backyar
- 3. Replace the existing concrete front walkway with pavers.
- 4. Utilize pavers around the pool instead of concrete decking.

Below is a summary of our proposed impervious surface:

| Impervious Surface Coverage:                                               | ZONING DIVISION<br>Sq Ft |
|----------------------------------------------------------------------------|--------------------------|
| Existing Impervious Surface per Survey                                     | 7,685                    |
| Remove Existing Stone Walls                                                | (100)                    |
| Remove Existing Turnaround                                                 | (115)                    |
| Remove Existing Front Walkway                                              | (230)                    |
| Proposed Pervious Paver Front Walkway (230 @ 60%)                          | 138                      |
| Proposed Coping Wall & Steps                                               | 172                      |
| Proposed Pervious Pool Deck (853 @ 60%)                                    | 512                      |
| Proposed Pool Equipment                                                    | 0                        |
| Total Proposed Impervious - Sq Ft                                          | 8,062                    |
| Total Proposed Impervious - % (calculation = 8,062 sq ft/20,196 sq ft)     | 39.92%                   |
| Total Delta - Existing Impervious Sq Ft (7,685) vs. Proposed Impervious S  | 6q Ft (8,062) 377        |
| Deck/Concrete Patio for additional consideration:                          |                          |
| Exclude Existing Deck from Existing Impervious Surface (keep Screened Porc | h - 162 sq ft) (632)     |
| Proposed conversion of Concrete Patio under deck to Pavers (794 @ 60%)     | 476                      |
| Total Proposed Impervious - Sq Ft                                          | 7,906                    |
| Total Proposed Impervious - % (calculation = 7,906 sq ft/20,196 sq ft)     | 39.15%                   |
| Total Delta - Existing Impervious Sq Ft (7,685) vs. Proposed Impervious S  | 5q Ft (7,906) 221        |
| Note: Total Lot = .464 Acres or 20,196 Sq Ft                               |                          |

In conclusion, we are respectfully requesting a variance allowance of 377 square feet (Proposed Impervious of 8,062 sq ft less Existing Impervious of 7,685 sq ft) so we can build the pool and associated pool decking shown on the accompanying site plan. The resulting pool will allow for many additional hours of family recreation as well as improve the value of our property.