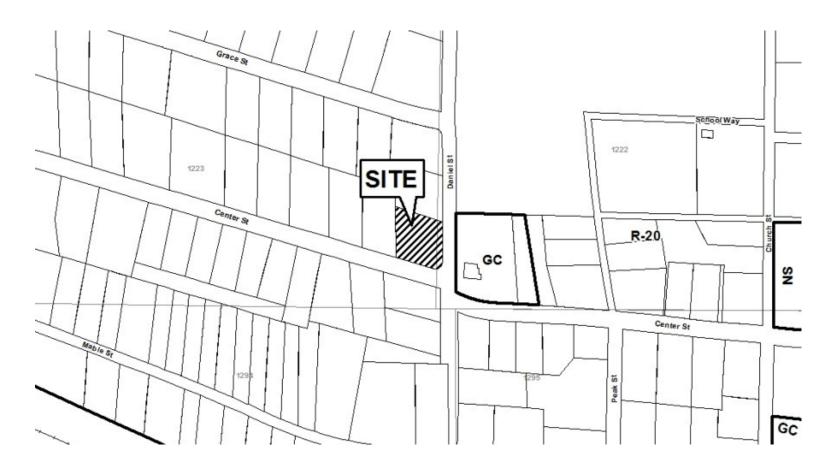

| APPLICANT:                                  | Douglas M. and Lisa J. Jacobs              | PETITION No.: V-113                |
|---------------------------------------------|--------------------------------------------|------------------------------------|
| PHONE:                                      | 770-425-0802                               | <b>DATE OF HEARING:</b> 09-11-2015 |
| REPRESENTA                                  | <b>TIVE:</b> Douglas M. and Lisa J. Jacobs | PRESENT ZONING: R-20               |
| PHONE:                                      | 770-425-0802                               | LAND LOT(S): 102                   |
| TITLEHOLDE                                  | <b>R:</b> Doug M. and Lisa Jacobs          | DISTRICT: 19                       |
| PROPERTY LO                                 | <b>DCATION:</b> At the southern terminus   | SIZE OF TRACT: 0.46 acres          |
| of Nob Ridge Drive, south of Glenpark Court |                                            | COMMISSION DISTRICT: 1             |
| (944 Nob Didae)                             | Driva                                      |                                    |

(844 Nob Ridge Drive).

**TYPE OF VARIANCE:** 1) Waive the maximum allowable impervious surface from the required 35% to 40%;

2) waive the side setback for an accessory structure over 144 square feet (existing 576 square foot garage) from the