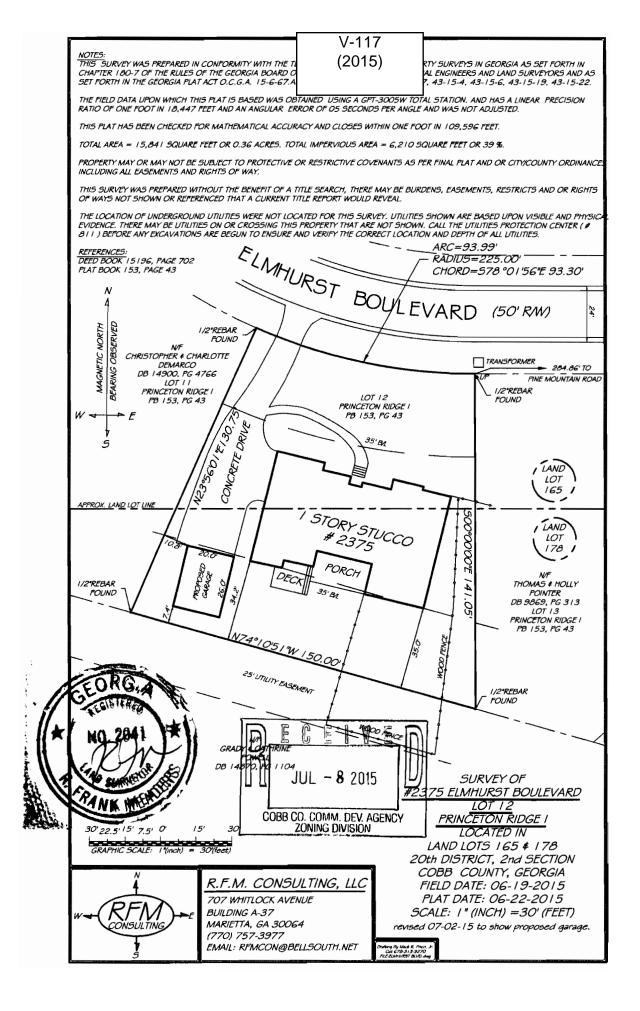

| APPLICANT:                                  | Douglas M. and Lisa J. Jacobs              | PETITION No.: V-113                |
|---------------------------------------------|--------------------------------------------|------------------------------------|
| PHONE:                                      | 770-425-0802                               | <b>DATE OF HEARING:</b> 09-11-2015 |
| REPRESENTA                                  | <b>TIVE:</b> Douglas M. and Lisa J. Jacobs | PRESENT ZONING: R-20               |
| PHONE:                                      | 770-425-0802                               | LAND LOT(S): 102                   |
| TITLEHOLDE                                  | <b>R:</b> Doug M. and Lisa Jacobs          | DISTRICT: 19                       |
| PROPERTY LO                                 | <b>DCATION:</b> At the southern terminus   | SIZE OF TRACT: 0.46 acres          |
| of Nob Ridge Drive, south of Glenpark Court |                                            | COMMISSION DISTRICT: 1             |
| (944 Nob Didae)                             | Driva                                      |                                    |

(844 Nob Ridge Drive).

**TYPE OF VARIANCE:** 1) Waive the maximum allowable impervious surface from the required 35% to 40%;

2) waive the side setback for an accessory structure over 144 square feet (existing 576 square foot garage) from the

required 10 feet to 9 feet adjacent to the northern property line; and 3) waive the rear setback for an accessory structure

over 144 square feet (existing 576 square foot garage) from the required 35 feet to 30 feet.

As our lot size is less than 1/2 acre, it is unfortunately restricting us from building the designed, free form pool (shown on the accompanying site plan), as doing so would result in slightly exceeding the maximum percentage of impervious surface allocated for our property. Currently our wooden deck/screened porch (approximately 794 sq ft) is included in our existing impervious surface, but since we recognize the importance of maintaining as much pervious surface as possible, we propose removing the existing concrete patio located under the deck/screened porch and replacing it with pavers. Additionally, as part of the overall design/proposal we will do the following:

- 1. Remove an existing stack-stone wall located in the backyard.
- 2. Remove an existing concrete slab used as a turnaround, also located in the backyar
- 3. Replace the existing concrete front walkway with pavers.
- 4. Utilize pavers around the pool instead of concrete decking.

Below is a summary of our proposed impervious surface:

| Impervious Surface Coverage:                                               | ZONING DIVISION<br>Sq Ft |
|----------------------------------------------------------------------------|--------------------------|
| Existing Impervious Surface per Survey                                     | 7,685                    |
| Remove Existing Stone Walls                                                | (100)                    |
| Remove Existing Turnaround                                                 | (115)                    |
| Remove Existing Front Walkway                                              | (230)                    |
| Proposed Pervious Paver Front Walkway (230 @ 60%)                          | 138                      |
| Proposed Coping Wall & Steps                                               | 172                      |
| Proposed Pervious Pool Deck (853 @ 60%)                                    | 512                      |
| Proposed Pool Equipment                                                    | 0                        |
| Total Proposed Impervious - Sq Ft                                          | 8,062                    |
| Total Proposed Impervious - % (calculation = 8,062 sq ft/20,196 sq ft)     | 39.92%                   |
| Total Delta - Existing Impervious Sq Ft (7,685) vs. Proposed Impervious S  | 6q Ft (8,062) 377        |
| Deck/Concrete Patio for additional consideration:                          |                          |
| Exclude Existing Deck from Existing Impervious Surface (keep Screened Porc | h - 162 sq ft) (632)     |
| Proposed conversion of Concrete Patio under deck to Pavers (794 @ 60%)     | 476                      |
| Total Proposed Impervious - Sq Ft                                          | 7,906                    |
| Total Proposed Impervious - % (calculation = 7,906 sq ft/20,196 sq ft)     | 39.15%                   |
| Total Delta - Existing Impervious Sq Ft (7,685) vs. Proposed Impervious S  | 5q Ft (7,906) 221        |
| Note: Total Lot = .464 Acres or 20,196 Sq Ft                               |                          |

In conclusion, we are respectfully requesting a variance allowance of 377 square feet (Proposed Impervious of 8,062 sq ft less Existing Impervious of 7,685 sq ft) so we can build the pool and associated pool decking shown on the accompanying site plan. The resulting pool will allow for many additional hours of family recreation as well as improve the value of our property.