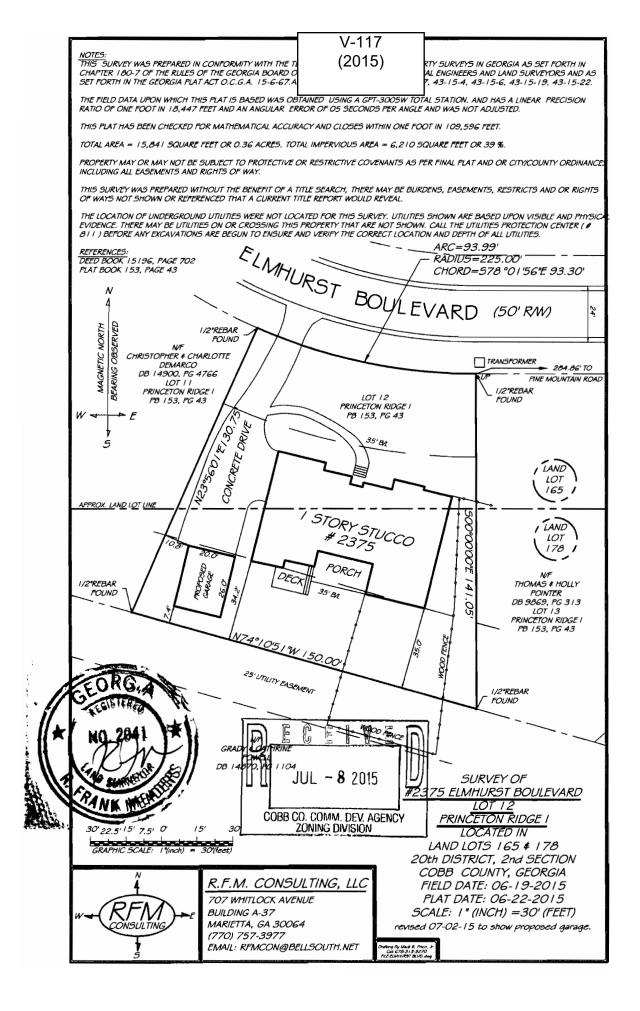

| APPLICANT:                                            | Robert E. Hite, Jr.              | PETITION No.:        | V-117      |
|-------------------------------------------------------|----------------------------------|----------------------|------------|
| PHONE:                                                | 678-909-6450                     | DATE OF HEARING:     | 09-11-2015 |
| REPRESENTA                                            | <b>TIVE:</b> Robert E. Hite, Jr. | PRESENT ZONING:      | R-20       |
| PHONE:                                                | 770-855-0447                     | LAND LOT(S):         | 165, 178   |
| TITLEHOLDER: Robert E. Hite, Jr. and Mary Lou<br>Hite |                                  | DISTRICT:            | 20         |
| PROPERTY LOCATION: On the south side of               |                                  | SIZE OF TRACT:       | 0.36 acre  |
| Elmhurst Boulevard, west of Pine Mountain Road        |                                  | COMMISSION DISTRICT: | 1          |
| (2375 Elmhurst H                                      | Boulevard).                      | -                    |            |

 TYPE OF VARIANCE:
 1) Waive the rear setback from the required 35 feet to 34 feet; 2) waive the rear setback

 for an accessory structure over 144 squre feet (proposed 520 square foot garage) from the required 35 feet to 7 feet;

 and 3) increase the maximum impervious surface from 35% to 39%.

OPPOSITION: No. OPPOSED \_\_\_\_\_ PETITION No. \_\_\_\_\_ SPOKESMAN \_\_\_\_\_\_

**BOARD OF APPEALS DECISION** 

APPROVED \_\_\_\_\_ MOTION BY \_\_\_\_\_