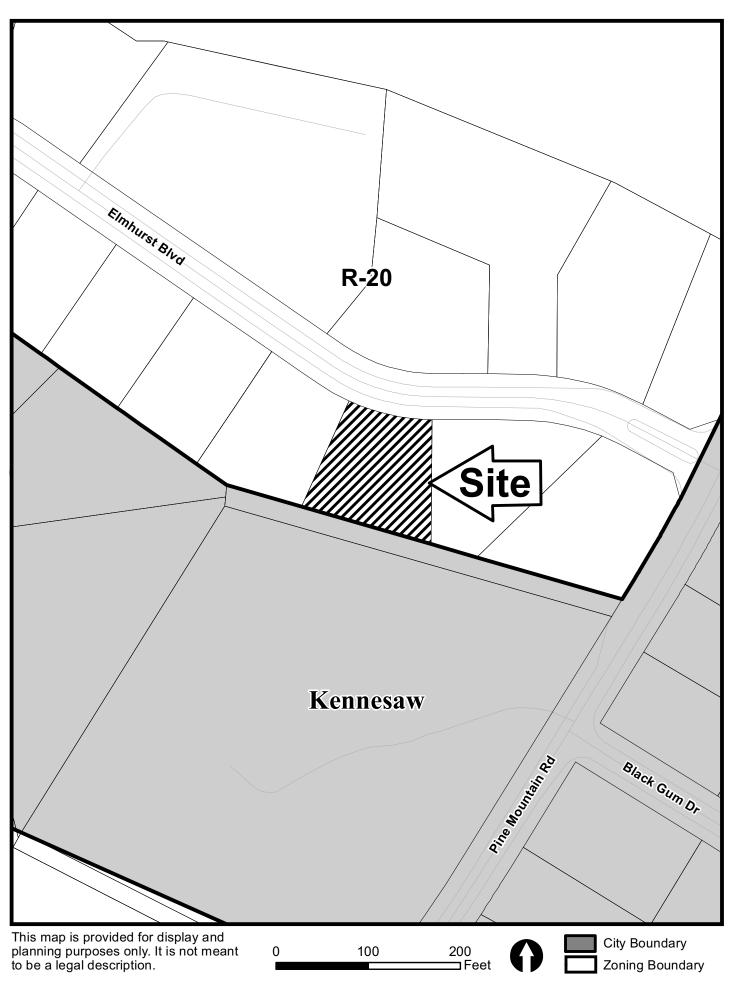

| APPLICANT:                                            | Robert E. Hite, Jr.              | PETITION No.:        | V-117      |
|-------------------------------------------------------|----------------------------------|----------------------|------------|
| PHONE:                                                | 678-909-6450                     | DATE OF HEARING:     | 09-11-2015 |
| REPRESENTA                                            | <b>TIVE:</b> Robert E. Hite, Jr. | PRESENT ZONING:      | R-20       |
| PHONE:                                                | 770-855-0447                     | LAND LOT(S):         | 165, 178   |
| TITLEHOLDER: Robert E. Hite, Jr. and Mary Lou<br>Hite |                                  | DISTRICT:            | 20         |
| PROPERTY LOCATION: On the south side of               |                                  | SIZE OF TRACT:       | 0.36 acre  |
| Elmhurst Boulevard, west of Pine Mountain Road        |                                  | COMMISSION DISTRICT: | 1          |
| (2375 Elmhurst H                                      | Boulevard).                      | -                    |            |