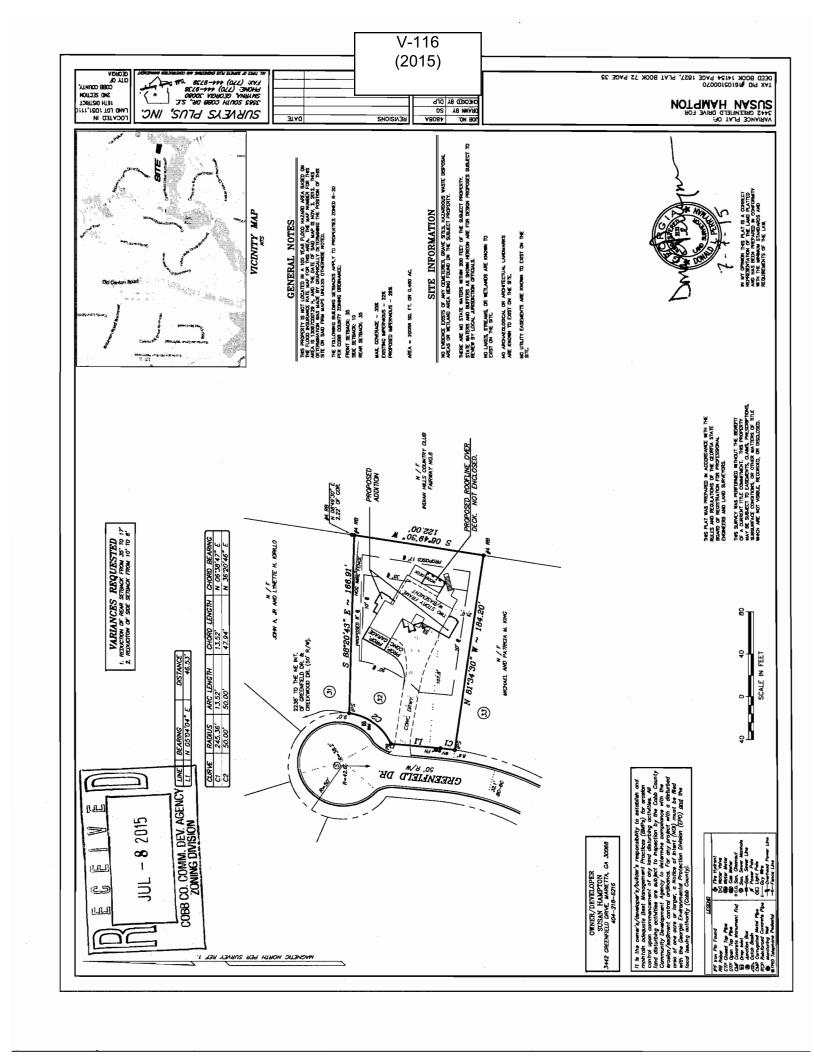

| <b>APPLICANT:</b> Susan R. Hampton             | PETITION N                            | No.: V-116                                |
|------------------------------------------------|---------------------------------------|-------------------------------------------|
| <b>PHONE:</b> 404-218-6216                     | DATE OF H                             | EARING: 09-11-2015                        |
| REPRESENTATIVE: Susan R. H                     | ampton PRESENT Z                      | ONING: R-20                               |
| <b>PHONE:</b> 404-218-62                       | LAND LOT(                             | S): 1051, 1110                            |
| TITLEHOLDER: Susan R. Hamp                     | oton DISTRICT:                        | 16                                        |
| PROPERTY LOCATION: On the                      | e east side of SIZE OF TR             | <b>ACT:</b> 0.46 acre                     |
| Greenfield Drive, east of Creekwood            | Drive COMMISSIO                       | ON DISTRICT: 2                            |
| (3442 Greenfield Drive).                       |                                       |                                           |
| TYPE OF VARIANCE: 1) Waive                     | the side setback from the required 10 | ) feet to 8 feet adjacent to the northern |
| property line; and 2) waive the rear se        | tback from the required 35 feet to 17 | feet.                                     |
| OPPOSITION: No. OPPOSED                        | PETITION No SPOKES                    | MAN                                       |
| BOARD OF APPEALS DECISION APPROVED MOTION BY _ | 0 000                                 | R-20                                      |
| REJECTED SECONDED HELD CARRIED STIPULATIONS:   | R15                                   | SITE   RR                                 |
|                                                |                                       | R-20                                      |