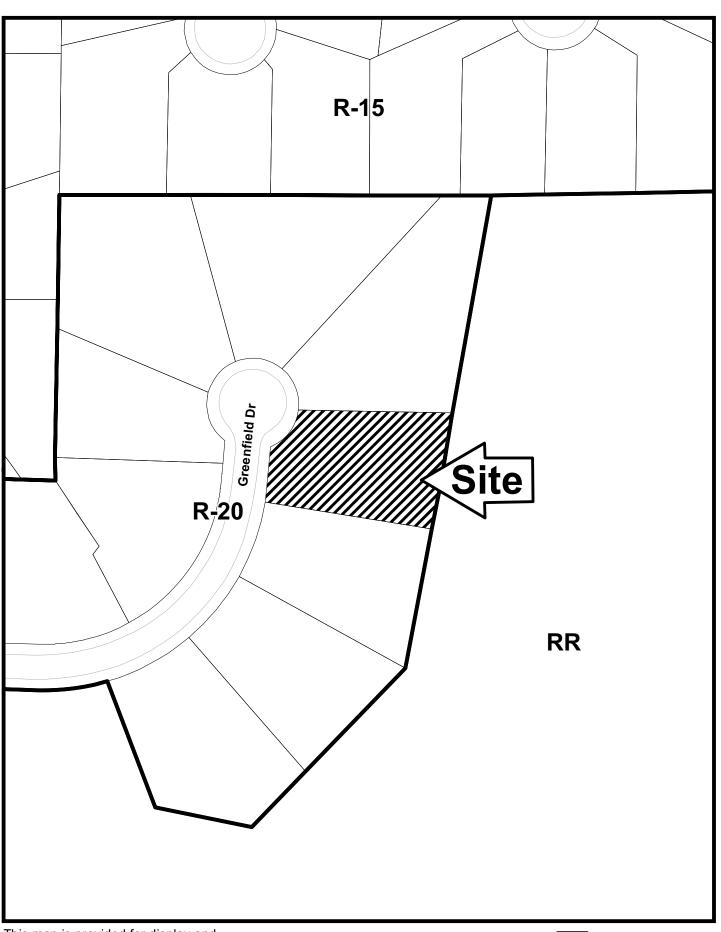

| <b>APPLICANT:</b> Susan R. Hampton             | PETITION N                            | No.: V-116                                |
|------------------------------------------------|---------------------------------------|-------------------------------------------|
| <b>PHONE:</b> 404-218-6216                     | DATE OF H                             | EARING: 09-11-2015                        |
| REPRESENTATIVE: Susan R. H                     | ampton PRESENT Z                      | ONING: R-20                               |
| <b>PHONE:</b> 404-218-62                       | LAND LOT(                             | S): 1051, 1110                            |
| TITLEHOLDER: Susan R. Hamp                     | oton DISTRICT:                        | 16                                        |
| PROPERTY LOCATION: On the                      | e east side of SIZE OF TR             | <b>ACT:</b> 0.46 acre                     |
| Greenfield Drive, east of Creekwood            | Drive COMMISSIO                       | ON DISTRICT: 2                            |
| (3442 Greenfield Drive).                       |                                       |                                           |
| TYPE OF VARIANCE: 1) Waive                     | the side setback from the required 10 | ) feet to 8 feet adjacent to the northern |
| property line; and 2) waive the rear se        | tback from the required 35 feet to 17 | feet.                                     |
| OPPOSITION: No. OPPOSED                        | PETITION No SPOKES                    | MAN                                       |
| BOARD OF APPEALS DECISION APPROVED MOTION BY _ | 0 000                                 | R-20                                      |
| REJECTED SECONDED HELD CARRIED STIPULATIONS:   | R15                                   | SITE   RR                                 |
|                                                |                                       | R-20                                      |

This map is provided for display and planning purposes only. It is not meant to be a legal description.

| Application for Variance                                                                                                                                                                                                                                                                                                                                                                                                                                                                              |                                                                                                                                                                                                      |                                                                                                                                                                                                                                                                                            |                                                                                                                                                         |  |  |
|-------------------------------------------------------------------------------------------------------------------------------------------------------------------------------------------------------------------------------------------------------------------------------------------------------------------------------------------------------------------------------------------------------------------------------------------------------------------------------------------------------|------------------------------------------------------------------------------------------------------------------------------------------------------------------------------------------------------|--------------------------------------------------------------------------------------------------------------------------------------------------------------------------------------------------------------------------------------------------------------------------------------------|---------------------------------------------------------------------------------------------------------------------------------------------------------|--|--|
| JUL -8 2015 CO                                                                                                                                                                                                                                                                                                                                                                                                                                                                                        | obb Cou                                                                                                                                                                                              |                                                                                                                                                                                                                                                                                            | V-116<br>9-11-15<br>namotorie                                                                                                                           |  |  |
| Susan R. Hampton A  (representative's name, printed)                                                                                                                                                                                                                                                                                                                                                                                                                                                  | ddress <u>3442</u>                                                                                                                                                                                   | (street, city, state and zip code)                                                                                                                                                                                                                                                         | ta,6A 30068                                                                                                                                             |  |  |
| (representative's signature)                                                                                                                                                                                                                                                                                                                                                                                                                                                                          | 16th # 199 218                                                                                                                                                                                       | Signed, sealed and delivered in pres                                                                                                                                                                                                                                                       |                                                                                                                                                         |  |  |
| Titleholder Susaa R. Hampton                                                                                                                                                                                                                                                                                                                                                                                                                                                                          | 174. Child                                                                                                                                                                                           | 6216 E-mail Susan. han                                                                                                                                                                                                                                                                     | Notary Public                                                                                                                                           |  |  |
| Signature (attach additional signatures in 1880em)                                                                                                                                                                                                                                                                                                                                                                                                                                                    | _                                                                                                                                                                                                    | (street, city, state and zip code) Signed, sealed and delivered in pres                                                                                                                                                                                                                    | rix Ha, GA 30068                                                                                                                                        |  |  |
| My commission expires:                                                                                                                                                                                                                                                                                                                                                                                                                                                                                |                                                                                                                                                                                                      | (P.186                                                                                                                                                                                                                                                                                     | Notary Public                                                                                                                                           |  |  |
|                                                                                                                                                                                                                                                                                                                                                                                                                                                                                                       | ss, if applicable; neares                                                                                                                                                                            | 15trict Size of Tract or 0.                                                                                                                                                                                                                                                                | 058 5q. ft<br>460 AC. Acre(s)                                                                                                                           |  |  |
| Please select the extraordinary and exception condition(s) must be peculiar to the piece of pro-                                                                                                                                                                                                                                                                                                                                                                                                      | onal condition(s) operty involved.                                                                                                                                                                   | to the piece of property is                                                                                                                                                                                                                                                                | n question. The                                                                                                                                         |  |  |
| The Cobb County Zoning Ordinance Section 1 determine that applying the terms of the Zoni hardship. Please state what hardship would applying for Backyard Chickens pursuant to Sebuilt (In 1974) with the back corner over bought the property. I would like to be an enclosure Roof only. The hornor obstruct the how of adjacent in 1974 has caused the issues. List type of variance requested: Reduction 22 Reduction of the side seros of the footings may encreased the footings may encreased. | 34-94 states that ng Ordinance wi be created by for ec. 134-94(4), then the set back; add a roof to use backs upto for this requesties. Or for this requesties than the rear thank from not over the | the Cobb County Board of Zor thout the variance would crea llowing the normal terms of a leave this part blank). The or The existing deck has not cover approx. 50% of the coard layout of the hor yest.  Setback from 35 feet 10 feet to 8 feet. The coard layout had been set to 8 feet. | the an unnecessary the ordinance (If right all house was changed since I deck. This will not this travest will use on the lot  to 17 feet, construction |  |  |
| Revised: March 5, 2013                                                                                                                                                                                                                                                                                                                                                                                                                                                                                |                                                                                                                                                                                                      |                                                                                                                                                                                                                                                                                            |                                                                                                                                                         |  |  |