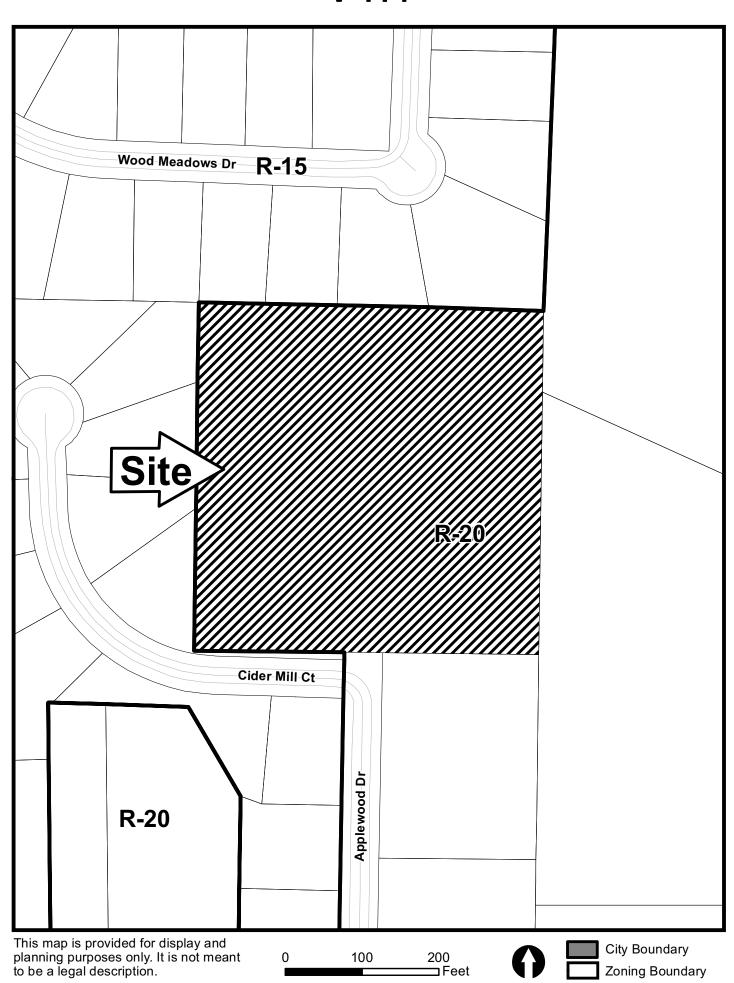

| APPLICANT:                      | Richar    | d Schuster PhD PC                     |                         | PETITION No.:      | V-114        | _      |
|---------------------------------|-----------|---------------------------------------|-------------------------|--------------------|--------------|--------|
| PHONE:                          | 914-67    | 2-9764                                |                         | DATE OF HEARING:   | 09-11-2015   | _      |
| REPRESENTA                      | TIVE:     | Jim McEleavy                          |                         | PRESENT ZONING:    | R-20         |        |
| PHONE:                          |           | 845-399-5125                          |                         | LAND LOT(S):       | 693          | -      |
| TITLEHOLDE                      | n.        | chard J. Schuster Pl<br>ychologist PC | HD                      | DISTRICT:          | 19           | -<br>- |
| PROPERTY LO                     | OCATIO    | N: At the northe                      | ern terminus            | SIZE OF TRACT:     | 4.65 acres   |        |
| of Applewood Don the north side |           | th of Horseshoe Ber<br>Mill Court     | nd Road, and            | COMMISSION DISTRIC | CT: 4        | _      |
| (3040 Applewoo                  | d Drive)  | •                                     |                         |                    |              |        |
| B and to zero fee               |           | •                                     | TITION No. <sub>-</sub> | SPOKESMAN          |              | -      |
| REJECTED CA                     | MO<br>SEC | OTION BY                              | _                       | R-15  R-15  R-15   | R-20 R-20 NS |        |

## HARDSHIP EXPLANATION :

We are in the process of subdividing the 4.6 acres (located at 3040 Applewood Dr Marietta) and would like to request a variance to reduce the road frontage to 50 feet, because we are a few feet short of the required 75 feet to access the subdivided properties - Tract A and Tract B. Both properties would be inaccessible without a variance and this would create undue hardship essentially rendering the property worthless.