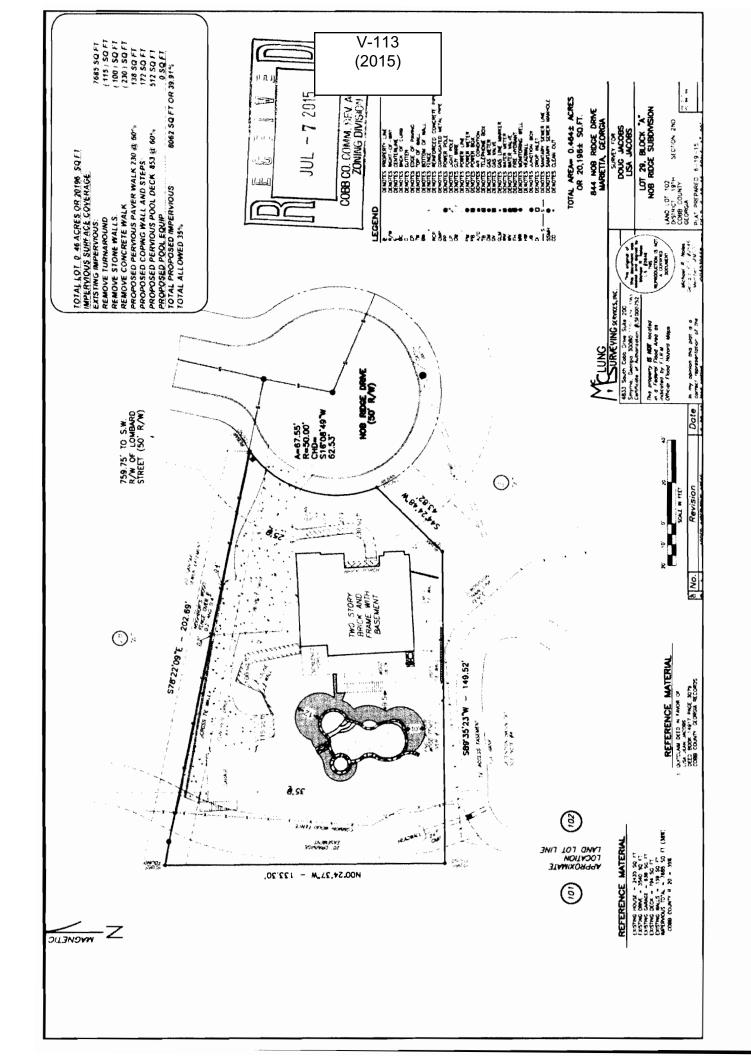

## **COMMENTS**

**TRAFFIC:** This request will not have an adverse impact on the transportation network.

**DEVELOPMENT & INSPECTIONS:** No comment.

**SITE PLAN REVIEW:** If this variance request is approved, a subdivision plat revision must be recorded prior to the issuance of the certificate of occupancy showing all improvements on the lot and referencing the variance case in the standard plat revision note. The surveyor must submit the plat to the Site Plan Review Section, Community Development Agency for review and approval prior to recording. Call 770-528-2147.

**STORMWATER MANAGEMENT:** No adverse stormwater management impacts anticipated. Lot drains directly into adjacent detention facility for this subdivision.

**HISTORIC PRESERVATION:** After examining Civil War trench maps, Cobb County historic property surveys, county maps, and various other resources, staff has no comments regarding the impact or treatment of historic and/or archaeological resources

**DESIGN GUIDELINES:** No comment.

**CEMETERY PRESERVATION:** No comment.

WATER: No conflict.

**SEWER:** Existing 576 foot, 2 car garage is inside the platted sanitary sewer easement, in violation of Code Section 122-123. The property owner can either move the garage or sign a Hold Harmless Agreement with the County.

Remove an existing stack-stone wall located in the backyard.

2. Remove an existing concrete slab used as a turnaround, also located in the backya 3. Replace the existing concrete front walkway with pavers.

4. Utilize pavers around the pool instead of concrete decking.

| low is a summary of our proposed impervious surface:  COBB CO. COM                       | MM. DEV. AGEN     |
|------------------------------------------------------------------------------------------|-------------------|
| Impervious Surface Coverage:                                                             | DIVISION<br>Sq Ft |
| Existing Impervious Surface per Survey                                                   | 7,685             |
| Remove Existing Stone Walls                                                              | (100)             |
| Remove Existing Turnaround                                                               | (115)             |
| Remove Existing Front Walkway                                                            | (230)             |
| Proposed Pervious Paver Front Walkway (230 @ 60%)                                        | 138               |
| Proposed Coping Wall & Steps                                                             | 172               |
| Proposed Pervious Pool Deck (853 @ 60%)                                                  | 512               |
| Proposed Pool Equipment                                                                  | 0                 |
| Total Proposed Impervious - Sq Ft                                                        | 8,062             |
| Total Proposed Impervious - % (calculation = 8,062 sq ft/20,196 sq ft)                   | 39.92%            |
| Total Delta - Existing Impervious Sq Ft (7,685) vs. Proposed Impervious Sq Ft (8,062)    | 377               |
| Deck/Concrete Patio for additional consideration:                                        |                   |
| Exclude Existing Deck from Existing Impervious Surface (keep Screened Porch - 162 sq ft) | (632)             |
| Proposed conversion of Concrete Patio under deck to Pavers (794 @ 60%)                   | 476               |
| Total Proposed Impervious - Sq Ft                                                        | 7,906             |
| Total Proposed Impervious - % (calculation = 7,906 sq ft/20,196 sq ft)                   | 39.15%            |
| Total Delta - Existing Impervious Sq Ft (7,685) vs. Proposed Impervious Sq Ft (7,906)    | 221               |
| Note: Total Lot = .464 Acres or 20,196 Sq Ft                                             |                   |

In conclusion, we are respectfully requesting a variance allowance of 377 square feet (Proposed Impervious of 8,062 sq ft less Existing Impervious of 7,685 sq ft) so we can build the pool and associated pool decking shown on the accompanying site plan. The resulting pool will allow for many additional hours of family recreation as well as improve the value of our property.