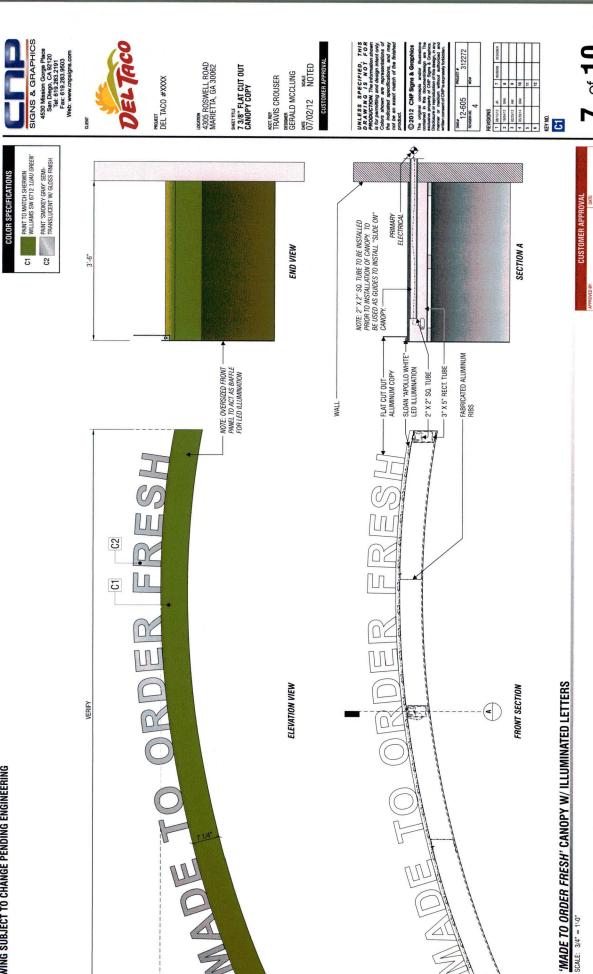

B2 S/F INTERNALLY ILLUMINATED 4'-11 1/8" X 9'-4" WALL SIGN (45.9 SQ. FT.) 'DEL TACO'

B3 S/F INTERNALLY ILLUMINATED 4'-67/8" X 8'-8" WALL SIGN (39.6 SQ. FT.) 'DEL TACO'

C1 7 1/4" X 12"-3 1/2" CANOPY W/ ILLUMINATED COPY "MADE TO ORDER FRESH"

PROJECT DEL TACO #XXXX

**G2** 7 1/4" X 10'-2 1/2" CANOPY W/ ILLUMINATED COPY "DRIVE THRU OPEN 24 HOURS"

DT INTERNALLY ILLUMINATED SPEAKER MENU

JOCATON 4305 ROSWELL ROAD MARIETTA, GA 30062

E1 INTERNALLY ILLUMINATED DIRECTIONAL SIGN. 1°0° X 2°0° CABINET. ("DRIVE-THRU>/ DRIVE-THRU<").

KEY NO. B1 B2 C1

SOUTH/FRONT ELEVATION SCALE: 1/8" = 1'-0"

19'-9" PROOF LINE BOTTOM OF SIGN B18/F INTERNALLY ILLUMINATED 4'-11 1/8" X 9'-4"
MALL SIGN (45.9 SQ. FT) 'DEL TACO' DEL TACO 7 1/4" X 12'-3 1/2" CANOPY W/ ILLUMINATED COPY (C1 "MADE TO ORDER FRESH" 79'-7" 2 