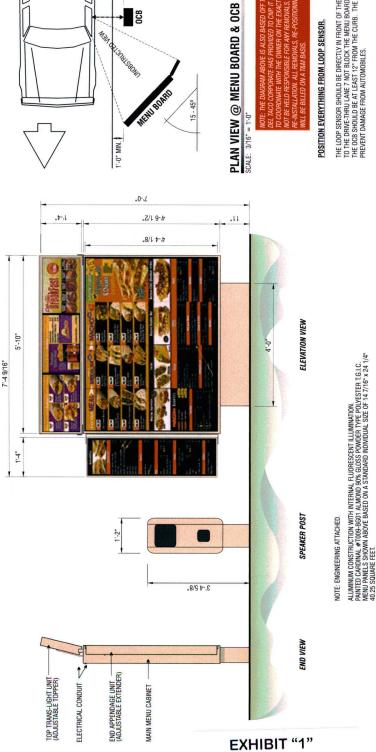

CLIENT

PROJECT
DEL TACO #XXXX

4305 ROSWELL ROAD MARIETTA, GA 30062

1.-0" MIN.

◆ B S S

SHEET TILE
MENU BOARD

ACCT REP TRAVIS CROUSER

DATE SCALE 07/02/12 NOTED GERALD MCCLUNG

©2012 CNP Signs & G

жыест е 312272 woe 12-605 REVISION NO.

of 10

Page 9 of 10

THE LOOP SENSOR SHOULD BE DIRECTLY IN FRONT OF THE OCB. THE OCB SHOULD BE PARALLEL. TO THE DRIVETHING LAKEY TO ED BOWN. THE THE AND SHOULD BE AT LEAST 12'FROM THE CURB. THE BOLLARD SHOULD BE AT LEAST 12'FROM THE CURB. THE BOLLARD SHOULD BE POSITIONED TO PREVENT DAMAGE FROM AUTOMOBILES.

THE MENU BOARD SHOULD BE ANGLED BETWEEN 15 AND 45 DEGREES FROM THE CURB FOR DOTTIMAL VIEWING DOTTIMAL VIEWING SHOULDS SHOULD SENDENCES THE MENU BOARD. EITHER THE DOEB OR THE MENU BOARD WILL NEED TO BE MONCED. THE LOOP SENSOR MISTS STAY IN FRONT OF THE OCB.

THE IDEAL DISTANCE FROM THIS COST TO THE MENU BOARD IS 10 TO 15 FEET. THE EXTENDERS SHOULD BE AT ILEAST 12" FROM THE CURB. **MENU BOARD** 

INTERNALLY ILLUMINATED MENU DISPLAY SCALE: 1/2" = 1'-0"

**do** make sure the customer gan view both the menu board and the ogs easily. **Don't** locate *anthing* within 12° of the drive-thru lane without protecting it from Mirrors.