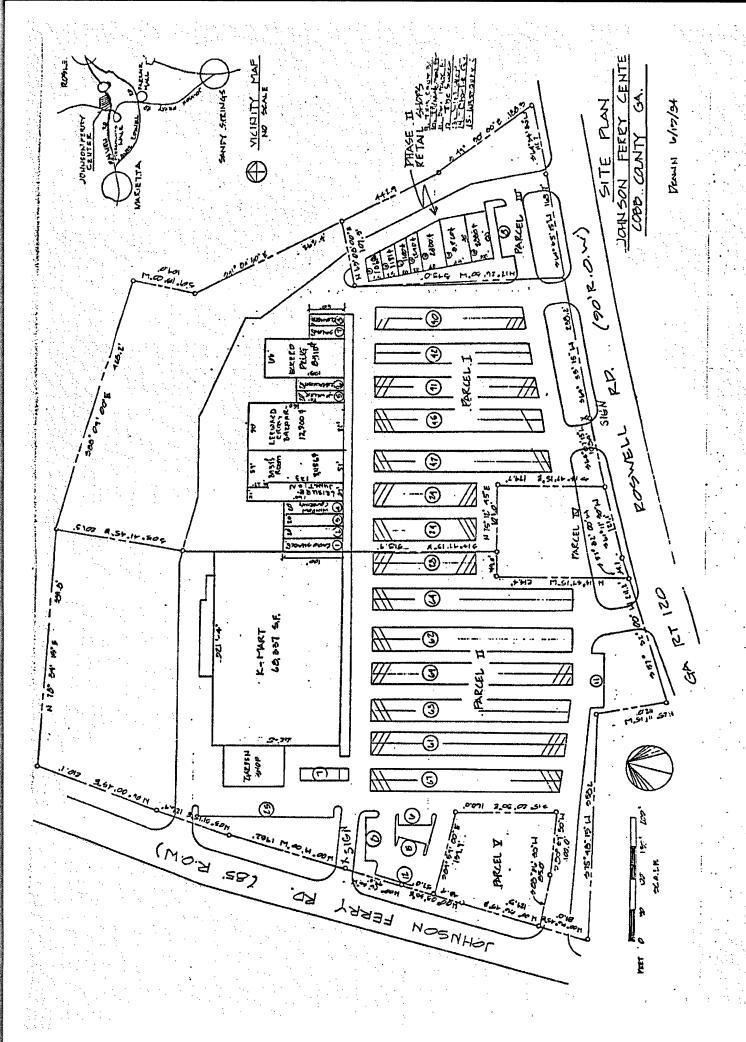

OB- 028 (2015)

52

April 19, 1988
July 21, 2015

Applicant:

Del Taco LLC

Titleholder:

East Cobb Crossing, LLC

The property upon which the East Cobb Crossing Shopping Center is located was rezoned by the Cobb County Board of Commissioners on April 19, 1988, to the Planned Shopping Center ("PSC") zoning classification. The Board imposed certain stipulations regarding signage for the shopping center; one of which being "one free-standing sign be allowed on Johnson Ferry Road."

Applicant has renovated an existing structure within the East Cobb Crossing Shopping Center for the operation of a Del Taco restaurant. The site for the restaurant is not located on a separate parcel, but is located within the overall Shopping Center. Under strict application of the stipulations imposed by the Board of Commissioners in approving the rezoning request on April 19, 1988; as well as strict application of the Cobb County Sign Ordinance, Applicant is not entitled to separate signage on Johnson Ferry Road. However, prior occupants and users of the now Del Taco building enjoyed use of an existing pole sign which remains in place today. In order to avoid confusion and loss of important commercial signage, as well as revenue, approval of the requested stipulation amendment is necessary to allow Applicant to proceed with signage upgrades which otherwise meet all other Cobb County Sign Ordinance requirements; and more specifically, to allow for a separate, free-standing sign on Johnson Ferry Road. A complete copy of the sign package for the proposed site is attached collectively hereto as Exhibit "1" and incorporated herein by reference.