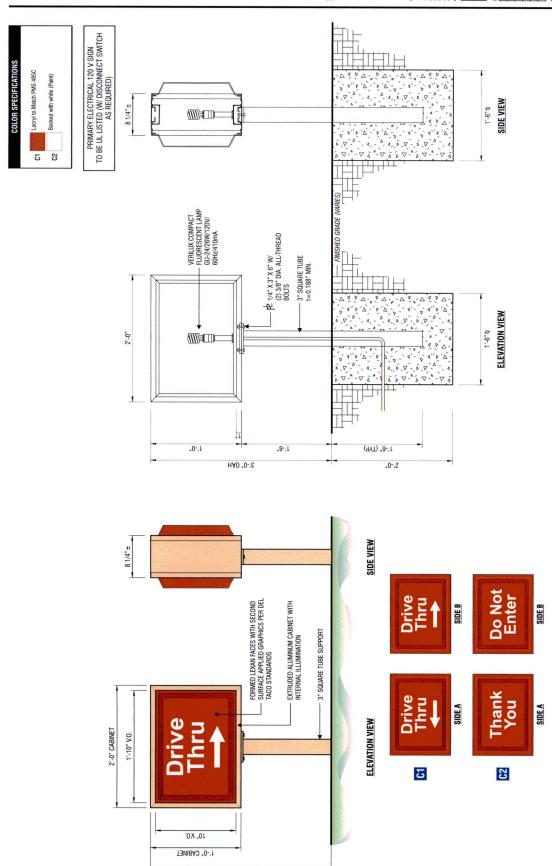

PROJECT DEL TACO #XXXX

**G2** 7 1/4" X 10'-2 1/2" CANOPY W/ ILLUMINATED COPY "DRIVE THRU OPEN 24 HOURS"

DT INTERNALLY ILLUMINATED SPEAKER MENU

JOCATON 4305 ROSWELL ROAD MARIETTA, GA 30062

E1 INTERNALLY ILLUMINATED DIRECTIONAL SIGN. 1°0° X 2°0° CABINET. ("DRIVE-THRU>/ DRIVE-THRU<").

INTERNALLY ILLUMINATED DIRECTIONAL SIGN. 1'-0" X 2'-0" CABINET. ("DRIVE-THRU>/ DRIVE-THRU<").

INTERNALLY ILLUMINATED DIRECTIONAL SIGN. 1"-0" X 2"-0" CABINET. ("THAMK YOU! DO NOT ENTER").

07/02/12 NOTED MOCE INPO TRAVIS CROUSER SERVER GERALD MCCLUNG

D/F INTERNALLY ILLUMINATED DIRECTIONAL SIGN 3.0~SQ.~FT. sole: 1° = 1.0°

EXHIBIT "1" Page 10 of 10

3'-0" OAH FROM GRADE