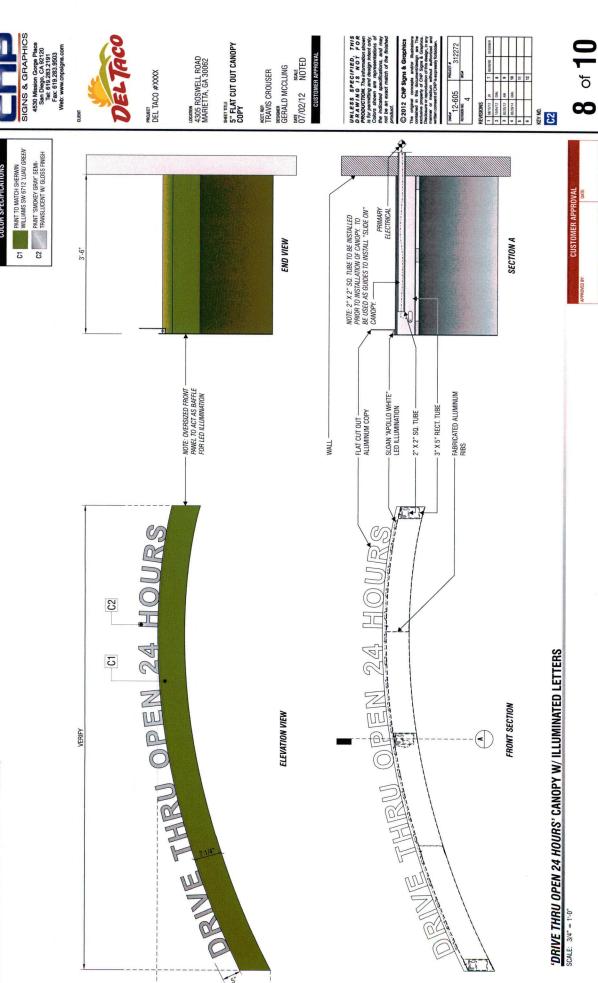

PROJECT DEL TACO #XXXX

**G2** 7 1/4" X 10'-2 1/2" CANOPY W/ ILLUMINATED COPY "DRIVE THRU OPEN 24 HOURS"

DT INTERNALLY ILLUMINATED SPEAKER MENU

JOCATON 4305 ROSWELL ROAD MARIETTA, GA 30062

E1 INTERNALLY ILLUMINATED DIRECTIONAL SIGN. 1°0° X 2°0° CABINET. ("DRIVE-THRU>/ DRIVE-THRU<").

12-605 REVISION NO. 4

of 10 4

B3 S/F INTERNALLY ILLUMINATED 4'-6 7/8" X 8'-8" WALL SIGN (39.6 SQ. FT.) 'DEL TACO' 0 (SEE DEL TACO .2-.62 7 1/4" X 10:-2 1/2" CANOPY W/ ILLUMINATED COPY "DRIVE THRU OPEN 24 HOURS"