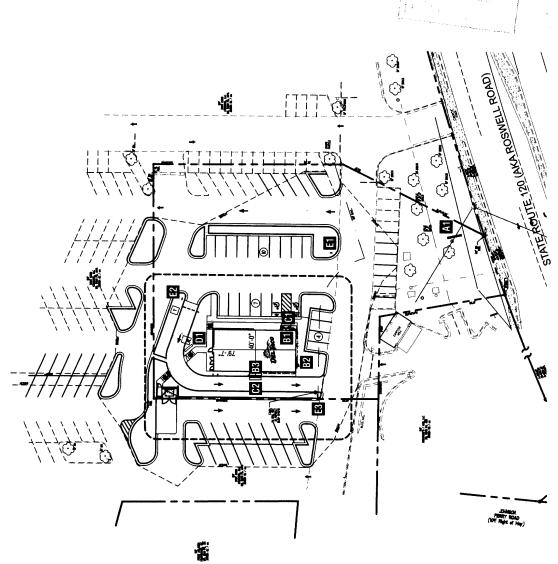

**EXHIBIT "1"** Page 1 of 10

 $\Delta T$  D/F INTERNALLY ILLUMINATED MONUMENT SIGN 10·-0° x 12·-0°  $\otimes$  15·-0° 0a. Ht. ("Del Taco").

BT S/F INTERNALLY ILLUMINATED 4'-11 1/8" X 9'-4" WALL SIGN (45.9 SQ. FT), 'DEL 7ACO'

12-605

1

SCALE: 1" = 50"-0"

COLOR SPECIFICATIONS PMS MATCH (FOR PRINT) PMS 485C Red

PMS 144C Orange/Ye

5 22

NOTE: EXISTING "TCBY" POLE SIGN WILL BE REMOVED PRIMARY ELECTRICAL 120 V TRANSCO TRA-26-1048 EP BALLAST 120V; 50-60 Hz/ 2.6 AMPS 960V OUTPUT SIGN TO BE UL USTED (W/) DISCONNECT SWITCH AS REQUIRED) Paint Black with Satin Finish UL# HH487279 PMS 116C Yellow PMS 383C Green White Flexface 3 E 2 PER ENGINEERING SIDE VIEW - FLEX FACE WITH PRINTED COPY — FABRICATED CABINET
WITH INTERNAL FLUORESCENT
ILLUMINATION ◆ BASE PAINTED
TO MATCH BLACK W/
LIGHT TEXCOTE FINISH 99 24 Hr Drive-Thru C5 11'-8" VISIBLE OPENING 12'-0" CABINET OAL **ELEVATION VIEW** 64 3 C2 CI 9.-8" VISIBLE OPENING

D/F INTERNALLY ILLUMINATED  $10^{\circ}$  x  $12^{\circ}$ -0" MONUMENT SIGN @  $15^{\circ}$ -0" 0AH ("DEL TACO") 120 SQ. FT. scale  $38^{\circ}$  =  $1^{\circ}$ 0"

2 of 10

EXHIBIT "1" Page 2 of 10

4'-10" BASE OAH