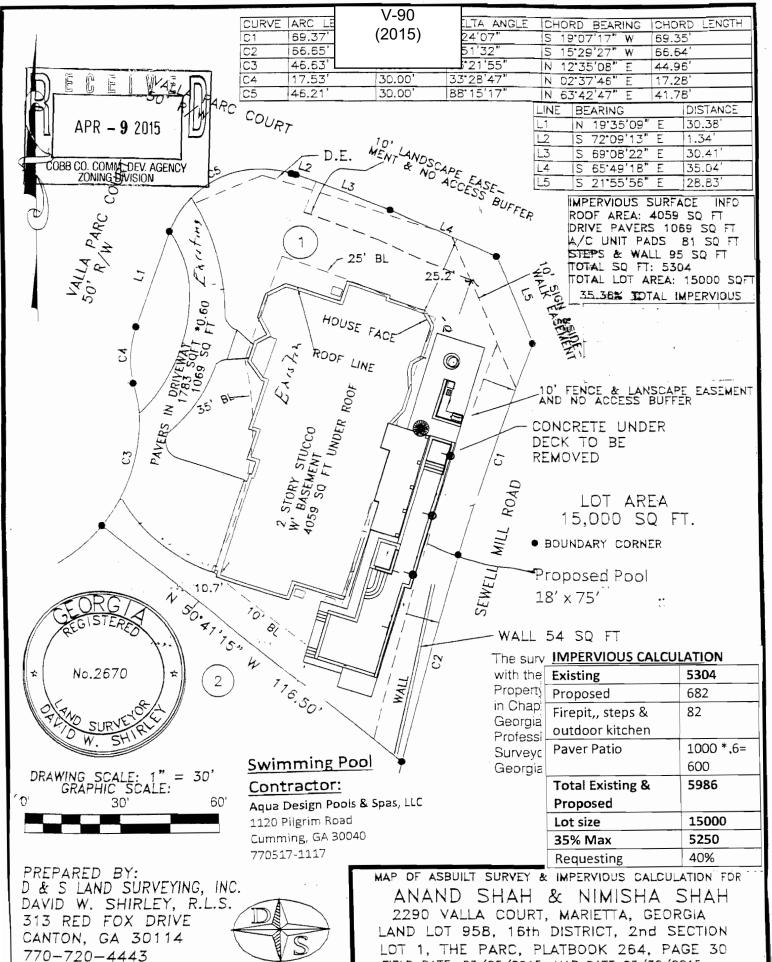

LSF#000756

FIELD DATE: 03/25/2015, MAP DATE 03/30/2015

| APPLICANT:                           | Anand   | Shah                             | PETITION No.:                    | V-90       |
|--------------------------------------|---------|----------------------------------|----------------------------------|------------|
| PHONE:                               | 770-51  | 7-1117                           | DATE OF HEARING:                 | 06-10-2015 |
| REPRESENTAT                          | ΓIVE:   | Aqua Design Pools & Spas,<br>LLC | PRESENT ZONING:                  | R-15       |
| PHONE:                               |         | 770-517-1117                     | LAND LOT(S):                     | 958        |
| TITLEHOLDE                           | R: An   | and Shah and Nimisha A Shah      | DISTRICT:                        | 16         |
| PROPERTY LO                          | CATIO   | On the east side of Valla        | SIZE OF TRACT:                   | 0.34 acre  |
| Parc Court, west of Sewell Mill Road |         | COMMISSION DISTRICT:             | 3                                |            |
| (2290 Villa Parc                     | Court). |                                  |                                  |            |
| TYPE OF VARI                         | ANCE:   | To increase the maximum allo     | wable impervious surface from 3. | 5% to 40%. |

**STORMWATER MANAGEMENT:** Owner has already installed pervious pavers for driveway and an infiltrator system that captures runoff from 2,053 square feet of roof area. The actual effective impervious coverage is well under the 35% allowable.