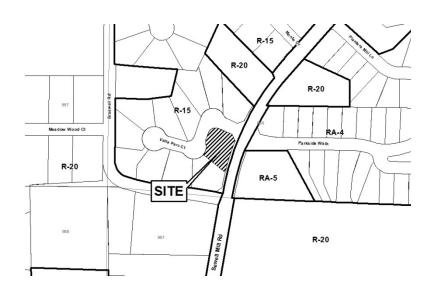

LSF#000756

FIELD DATE: 03/25/2015, MAP DATE 03/30/2015

| APPLICANT:                           | Anand   | Shah                             | PETITION No.:                    | V-90       |
|--------------------------------------|---------|----------------------------------|----------------------------------|------------|
| PHONE:                               | 770-51  | 7-1117                           | DATE OF HEARING:                 | 06-10-2015 |
| REPRESENTAT                          | ΓIVE:   | Aqua Design Pools & Spas,<br>LLC | PRESENT ZONING:                  | R-15       |
| PHONE:                               |         | 770-517-1117                     | LAND LOT(S):                     | 958        |
| TITLEHOLDE                           | R: An   | and Shah and Nimisha A Shah      | DISTRICT:                        | 16         |
| PROPERTY LO                          | CATIO   | On the east side of Valla        | SIZE OF TRACT:                   | 0.34 acre  |
| Parc Court, west of Sewell Mill Road |         | COMMISSION DISTRICT:             | 3                                |            |
| (2290 Villa Parc                     | Court). |                                  |                                  |            |
| TYPE OF VARI                         | ANCE:   | To increase the maximum allo     | wable impervious surface from 3. | 5% to 40%. |