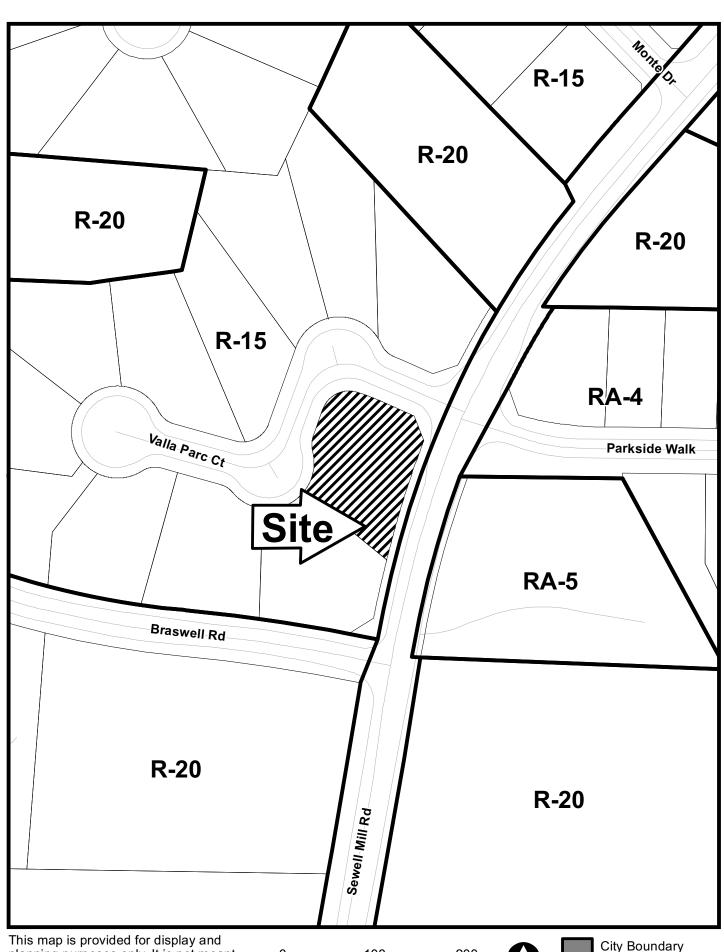

LSF#000756

FIELD DATE: 03/25/2015, MAP DATE 03/30/2015

| APPLICANT:                           | Anand   | Shah                             | PETITION No.:                    | V-90       |
|--------------------------------------|---------|----------------------------------|----------------------------------|------------|
| PHONE:                               | 770-51  | 7-1117                           | DATE OF HEARING:                 | 06-10-2015 |
| REPRESENTAT                          | ΓIVE:   | Aqua Design Pools & Spas,<br>LLC | PRESENT ZONING:                  | R-15       |
| PHONE:                               |         | 770-517-1117                     | LAND LOT(S):                     | 958        |
| TITLEHOLDE                           | R: An   | and Shah and Nimisha A Shah      | DISTRICT:                        | 16         |
| PROPERTY LO                          | CATIO   | On the east side of Valla        | SIZE OF TRACT:                   | 0.34 acre  |
| Parc Court, west of Sewell Mill Road |         | COMMISSION DISTRICT:             | 3                                |            |
| (2290 Villa Parc                     | Court). |                                  |                                  |            |
| TYPE OF VARI                         | ANCE:   | To increase the maximum allo     | wable impervious surface from 3. | 5% to 40%. |