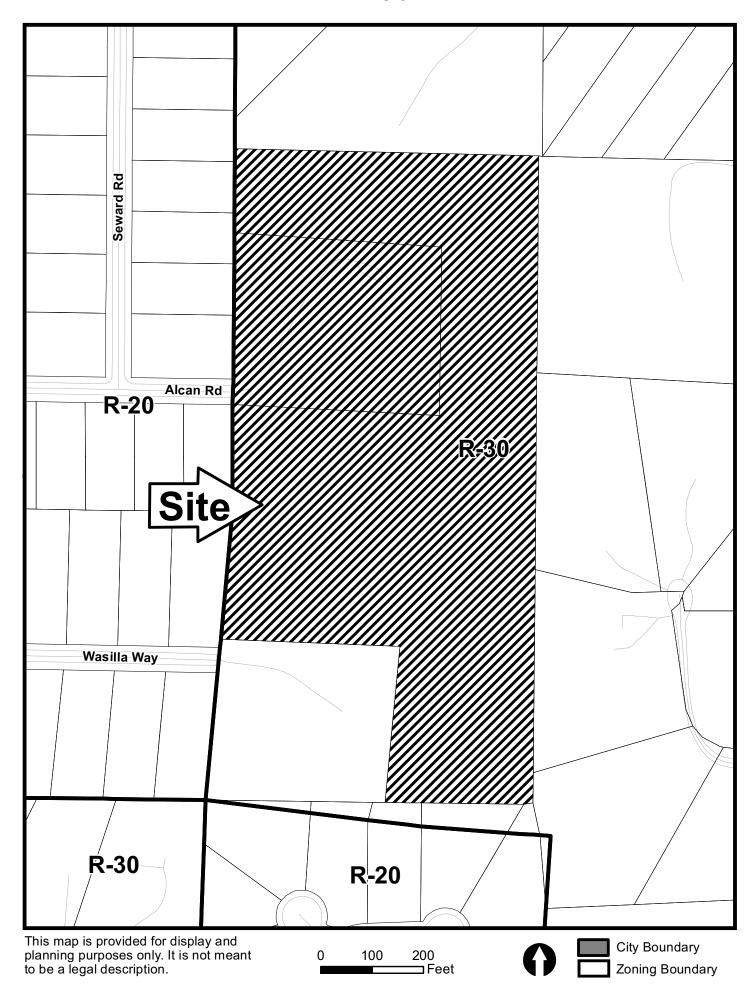

| APPLICANT:             | Shannon D. Brown                        | PETITION No.:                             | V-89                                                                                                                                                                                                                                                                                                                                                                                                                                                                                                                                                                                                                                                                                                                                                                                                                                                                                                                                                                                                                                                                                                                                                                                                                                                                                                                                                                                                                                                                                                                                                                                                                                                                                                                                                                                                                                                                                                                                                                                                                                                                                                                           |  |  |
|------------------------|-----------------------------------------|-------------------------------------------|--------------------------------------------------------------------------------------------------------------------------------------------------------------------------------------------------------------------------------------------------------------------------------------------------------------------------------------------------------------------------------------------------------------------------------------------------------------------------------------------------------------------------------------------------------------------------------------------------------------------------------------------------------------------------------------------------------------------------------------------------------------------------------------------------------------------------------------------------------------------------------------------------------------------------------------------------------------------------------------------------------------------------------------------------------------------------------------------------------------------------------------------------------------------------------------------------------------------------------------------------------------------------------------------------------------------------------------------------------------------------------------------------------------------------------------------------------------------------------------------------------------------------------------------------------------------------------------------------------------------------------------------------------------------------------------------------------------------------------------------------------------------------------------------------------------------------------------------------------------------------------------------------------------------------------------------------------------------------------------------------------------------------------------------------------------------------------------------------------------------------------|--|--|
| PHONE:                 | 404-783-7266                            | DATE OF HEARING:                          | 06-10-2015                                                                                                                                                                                                                                                                                                                                                                                                                                                                                                                                                                                                                                                                                                                                                                                                                                                                                                                                                                                                                                                                                                                                                                                                                                                                                                                                                                                                                                                                                                                                                                                                                                                                                                                                                                                                                                                                                                                                                                                                                                                                                                                     |  |  |
| REPRESENTA             | TIVE: Shannon D. Brown                  | PRESENT ZONING:                           | R-30                                                                                                                                                                                                                                                                                                                                                                                                                                                                                                                                                                                                                                                                                                                                                                                                                                                                                                                                                                                                                                                                                                                                                                                                                                                                                                                                                                                                                                                                                                                                                                                                                                                                                                                                                                                                                                                                                                                                                                                                                                                                                                                           |  |  |
| PHONE:                 | 404-783-7266                            | LAND LOT(S):                              | 1099                                                                                                                                                                                                                                                                                                                                                                                                                                                                                                                                                                                                                                                                                                                                                                                                                                                                                                                                                                                                                                                                                                                                                                                                                                                                                                                                                                                                                                                                                                                                                                                                                                                                                                                                                                                                                                                                                                                                                                                                                                                                                                                           |  |  |
| TITLEHOLDE             | R: Betty Sue Meadows                    | DISTRICT:                                 | 19                                                                                                                                                                                                                                                                                                                                                                                                                                                                                                                                                                                                                                                                                                                                                                                                                                                                                                                                                                                                                                                                                                                                                                                                                                                                                                                                                                                                                                                                                                                                                                                                                                                                                                                                                                                                                                                                                                                                                                                                                                                                                                                             |  |  |
| PROPERTY LO            | OCATION: At the eastern terminus of     | of SIZE OF TRACT:                         | 14.4 acres                                                                                                                                                                                                                                                                                                                                                                                                                                                                                                                                                                                                                                                                                                                                                                                                                                                                                                                                                                                                                                                                                                                                                                                                                                                                                                                                                                                                                                                                                                                                                                                                                                                                                                                                                                                                                                                                                                                                                                                                                                                                                                                     |  |  |
| Alcan Road, east       | of Hiram Lithia Springs Road            | COMMISSION DISTRICT                       | · 4                                                                                                                                                                                                                                                                                                                                                                                                                                                                                                                                                                                                                                                                                                                                                                                                                                                                                                                                                                                                                                                                                                                                                                                                                                                                                                                                                                                                                                                                                                                                                                                                                                                                                                                                                                                                                                                                                                                                                                                                                                                                                                                            |  |  |
| (4790 Alcan Driv       | ve).                                    |                                           |                                                                                                                                                                                                                                                                                                                                                                                                                                                                                                                                                                                                                                                                                                                                                                                                                                                                                                                                                                                                                                                                                                                                                                                                                                                                                                                                                                                                                                                                                                                                                                                                                                                                                                                                                                                                                                                                                                                                                                                                                                                                                                                                |  |  |
| TYPE OF VAR            | IANCE: 1) Waive the road frontage       | for proposed lot 1 from the require       | ed 75 feet to 50 feet; and 2)                                                                                                                                                                                                                                                                                                                                                                                                                                                                                                                                                                                                                                                                                                                                                                                                                                                                                                                                                                                                                                                                                                                                                                                                                                                                                                                                                                                                                                                                                                                                                                                                                                                                                                                                                                                                                                                                                                                                                                                                                                                                                                  |  |  |
| waive the road fr      | ontage for proposed lot 2 from the requ | aired 75 feet to zero feet.               |                                                                                                                                                                                                                                                                                                                                                                                                                                                                                                                                                                                                                                                                                                                                                                                                                                                                                                                                                                                                                                                                                                                                                                                                                                                                                                                                                                                                                                                                                                                                                                                                                                                                                                                                                                                                                                                                                                                                                                                                                                                                                                                                |  |  |
|                        | No. OPPOSED PETITION No. PEALS DECISION | 1046                                      |                                                                                                                                                                                                                                                                                                                                                                                                                                                                                                                                                                                                                                                                                                                                                                                                                                                                                                                                                                                                                                                                                                                                                                                                                                                                                                                                                                                                                                                                                                                                                                                                                                                                                                                                                                                                                                                                                                                                                                                                                                                                                                                                |  |  |
| APPROVED               | MOTION BY                               | 1                                         | 1045                                                                                                                                                                                                                                                                                                                                                                                                                                                                                                                                                                                                                                                                                                                                                                                                                                                                                                                                                                                                                                                                                                                                                                                                                                                                                                                                                                                                                                                                                                                                                                                                                                                                                                                                                                                                                                                                                                                                                                                                                                                                                                                           |  |  |
| REJECTED SECONDED SITE |                                         |                                           |                                                                                                                                                                                                                                                                                                                                                                                                                                                                                                                                                                                                                                                                                                                                                                                                                                                                                                                                                                                                                                                                                                                                                                                                                                                                                                                                                                                                                                                                                                                                                                                                                                                                                                                                                                                                                                                                                                                                                                                                                                                                                                                                |  |  |
| HELD CA                | ARRIED                                  | Andri No                                  | R-30                                                                                                                                                                                                                                                                                                                                                                                                                                                                                                                                                                                                                                                                                                                                                                                                                                                                                                                                                                                                                                                                                                                                                                                                                                                                                                                                                                                                                                                                                                                                                                                                                                                                                                                                                                                                                                                                                                                                                                                                                                                                                                                           |  |  |
| STIPULATION            | S:                                      | 3a rest Way   R-20   R-30   R-20   Charte | 1123 January 123 J |  |  |

## **Application for Variance Cobb County**

| ZONING DIVISION                                                                | (type or print clearly)                                                                          | Hearing Date: 4-10-15                                                                                                    |
|--------------------------------------------------------------------------------|--------------------------------------------------------------------------------------------------|--------------------------------------------------------------------------------------------------------------------------|
| Applicant Shannon D. Brown                                                     | Phone # 4-7-83-7266                                                                              | E-mail browne stone homes @ Comcust.                                                                                     |
| (representative's name, printed)                                               | Address 33 Moon Sha                                                                              | tt, city, state and zip code)                                                                                            |
| (representative's signature)                                                   | WILLIAM BRANNING                                                                                 | E-mail brownestone homes & Comcast.                                                                                      |
| My commission expires: 8   2016                                                | AUG. ***  2016                                                                                   | ed, sealed and delivered in presence of:  Notary Public                                                                  |
| Titleholder Betty S. Meadow                                                    | Phone # 1770 33-67                                                                               | 71 E-mail jimn betty Meadows Wood                                                                                        |
| Signature Setty 8. Meadows (attack additional signatures, if n                 | Askitass: BRATTIO                                                                                | Olean Rd. Powder Springs, &A 30 t. city, state and zip code)                                                             |
| My commission expires: 8 1 2016                                                | AUG. Sugne                                                                                       | sealed and delivered in presence of:  Notary Public                                                                      |
| Present Zoning of Property                                                     | MARY PUMIN                                                                                       |                                                                                                                          |
| Location 4790 Alcan Drive                                                      | reet address, if applicable; nearest intersect                                                   | 30/27<br>ion, etc.)                                                                                                      |
|                                                                                | 4                                                                                                | Size of Tract/7, 4Acre(s)                                                                                                |
| Please select the extraordinary and condition(s) must be peculiar to the piece |                                                                                                  | e piece of property in question. The                                                                                     |
| determine that applying the terms of the                                       | ection 134-94 states that the Coblete Zoning Ordinance without the would be created by following | b County Board of Zoning Appeals must<br>e variance would create an unnecessary<br>the normal terms of the ordinance (If |
| 555                                                                            | AHACHED DESCRIPT                                                                                 | 70~                                                                                                                      |
|                                                                                |                                                                                                  |                                                                                                                          |
| List type of variance requested:                                               |                                                                                                  |                                                                                                                          |
| Revised: March 5, 2013                                                         |                                                                                                  |                                                                                                                          |