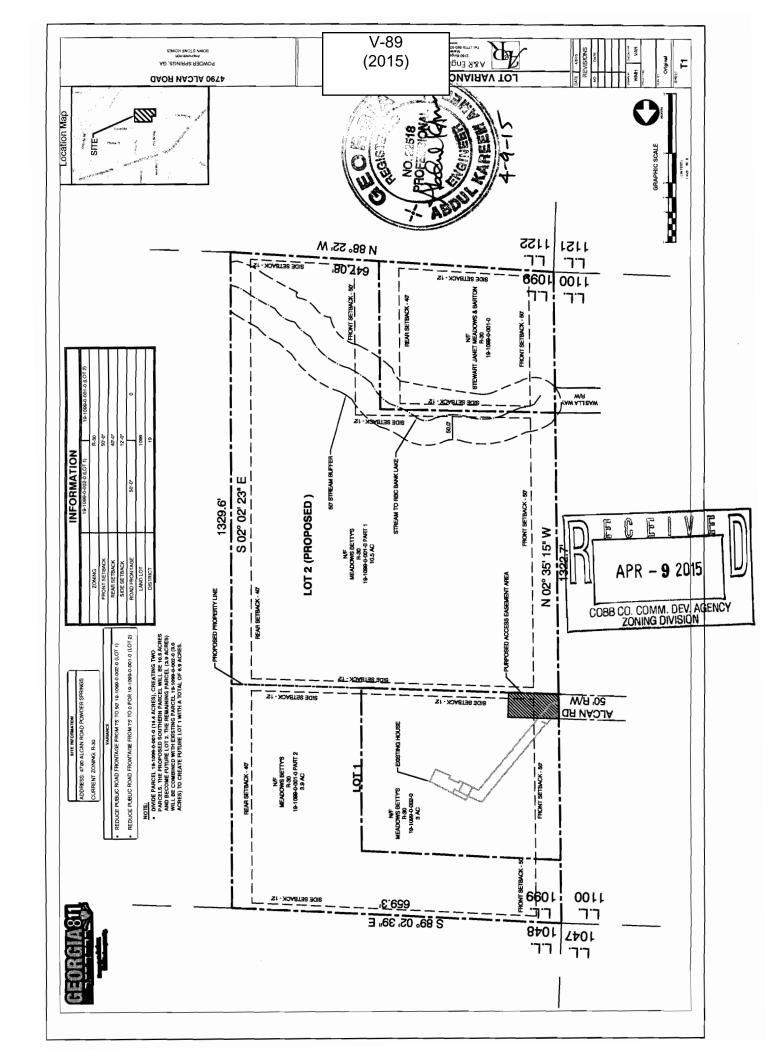

V-89 (2015) Exhibit

## Intent:

Divide parcel 19-1099-0-001-0 (14.4 acres), creating two parcels. The proposed southern parcel will be 10.5 acres and become future Lot 2. The remaining parcel (3.9 acres) will be combined with existing parcel 19-1099-0-002-0 (3.0 acres) to create future Lot 1 with a total of 6.9 acres.

## Variance:

- 1. Reduce public road frontage from 75' to 50' for future Lot 1 (6.9 acres)
- 2. Reduce public road frontage from 75' to 0' for future Lot 2 (10.5 acres)