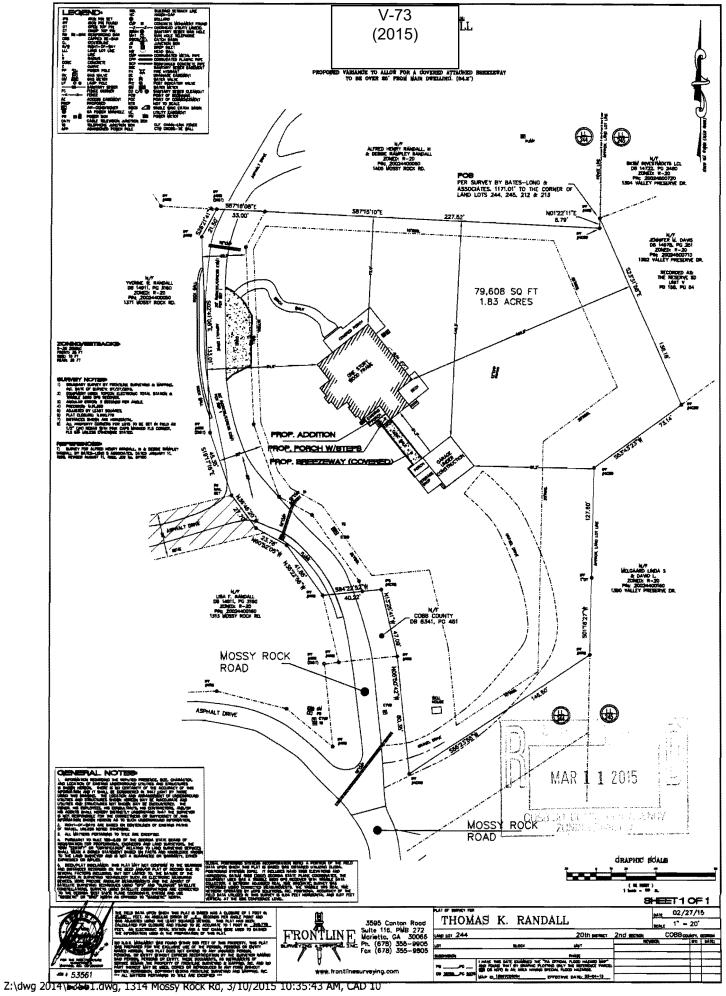

| <b>APPLICANT:</b>                         | Thoma        | s K. Randall                  | PETITION No.:                       | V-73                   |
|-------------------------------------------|--------------|-------------------------------|-------------------------------------|------------------------|
| PHONE:                                    | 678-360-1037 |                               | DATE OF HEARING:                    | 05-13-2015             |
| REPRESENTA                                | TIVE:        | Thomas K. Randall             | PRESENT ZONING:                     | R-20                   |
| PHONE:                                    |              | 678-360-1037                  | LAND LOT(S):                        | 244, 245               |
| TITLEHOLDE                                | R: Th        | omas Kell Randall             | DISTRICT:                           | 20                     |
| PROPERTY LO                               | OCATIO       | N: At the northern terminus   | SIZE OF TRACT:                      | 1.83 acres             |
| of Mossy Rock Road, north of Patriots Way |              |                               | COMMISSION DISTRICT:                | 1                      |
| (1314 Mossy Ro                            | ck Road)     | ı.                            | <del>-</del>                        |                        |
| TYPE OF VAR                               | IANCE        | To allow an attached garage t | to be more than 25 feet from the pr | rimary structure (34.2 |
| feet).                                    |              |                               |                                     |                        |
|                                           |              |                               |                                     |                        |
|                                           |              |                               |                                     |                        |
| <b>OPPOSITION:</b>                        | No. OP       | POSED PETITION No.            | SPOKESMAN                           |                        |

V-73 (2015) Exhibit

March 10, 2015

Request for Variance

1314 Mossy Rock Rd Kennes GA 30152

To: Cobb County Zoning/Community Development

Greetings,

I am requesting a variance to allow for my carport (under construction) to be connected to my home by covering the concrete walk with ~34 foot breezeway. It is my firm belief this is an aesthetically advantageous addition and will enhance the value of my home/property further than if the connecting structure is not allowed to be constructed. I believe the variance request (for greater than 25 feet distance) and placement of the carport at that distance is in keeping with the topography of the lot and the layout of the woods and landscaping both present and desired, and that placing the structure a less than 25 feet quite simply would not have fit with the design of the house and lay of the land and yard. Lack of approval of the variance would constitute a significant hardship in terms of reducing the value that the project would otherwise bring. I have also discussed the project with each of my neighbors, secured their signatures, and they are all very desirous of seeing the covered breezeway portion allowed. Please feel to contact any and all of them.

I am a lifelong Cobb County resident, and in 1989/1990 my (late) wife and I built our home located on Mossy Rock road. We have raised 5 kids here. And in 2009 we contracted for architectural plans for a carport attached via covered breezeway, creating the potential for a structure complementing the house and, along with the breezeway, space for a nice courtyard area. The location is on property adjacent to but not part of The Reserve subdivision. We are out parcels in that sense. I am on 1.83 acres and adjacent to other similar family owned lots and Reserve lots. At the time we originally built we did not have the money for a garage, and we have parked in an open air parking court long the drive for these years.

A couple of months ago I was issued building permits 2014-009995 for the house addition and 2015-000321 for the carport/storage room. At that time we were told that the project (addition of mud room, half bath, and porch to the house, and carport/store room in the back yard) could commence other than the connecting structure, which would have to wait for a variance approval.

Thank you for your time and consideration. Please feel free to contact me with any questions or if a site visit or review of plans in my presence would be desired. One note about the survey provided with this application: I do plan to pave the new driveway. (it is shown in its present gravel state) and of course will stay within property lines.