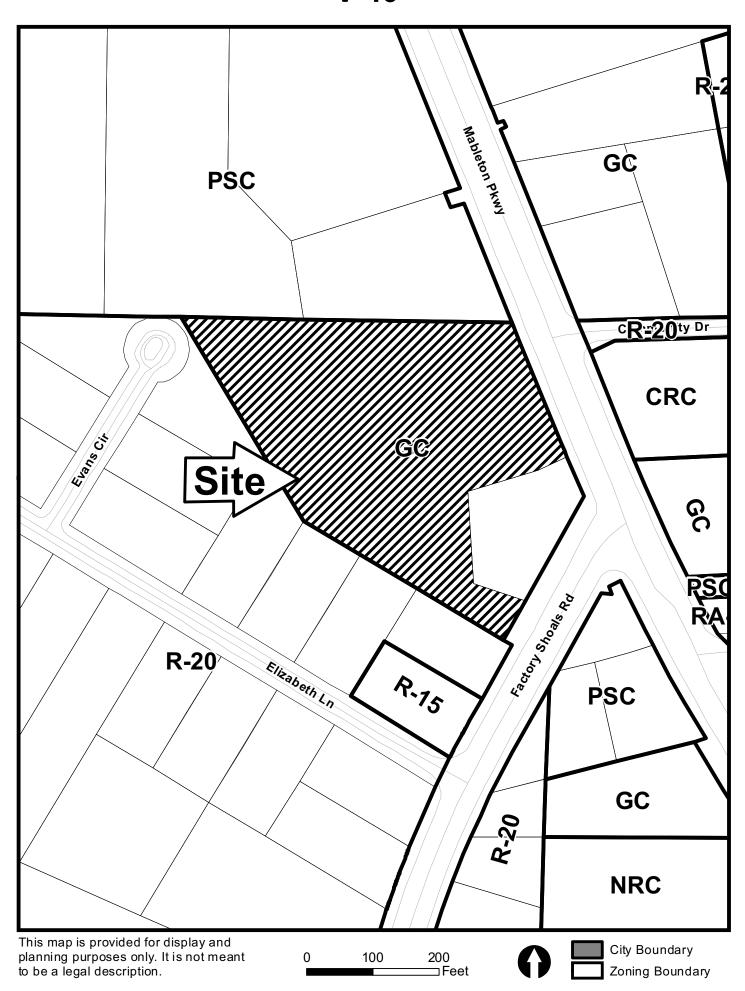

| PETITION No.:                                                                                                       | V-40                                                                                                                                              |  |  |  |  |
|---------------------------------------------------------------------------------------------------------------------|---------------------------------------------------------------------------------------------------------------------------------------------------|--|--|--|--|
| DATE OF HEARING:                                                                                                    | 03-11-2015                                                                                                                                        |  |  |  |  |
| PRESENT ZONING:                                                                                                     | GC                                                                                                                                                |  |  |  |  |
| LAND LOT(S):                                                                                                        | 189, 190                                                                                                                                          |  |  |  |  |
| DISTRICT:                                                                                                           | 18                                                                                                                                                |  |  |  |  |
| SIZE OF TRACT:                                                                                                      | 3.59 acres                                                                                                                                        |  |  |  |  |
| COMMISSION DISTRICT:                                                                                                | 4                                                                                                                                                 |  |  |  |  |
|                                                                                                                     |                                                                                                                                                   |  |  |  |  |
| TYPE OF VARIANCE: Allow an accessory structure (proposed ATM) to be located to the front of the principal building. |                                                                                                                                                   |  |  |  |  |
| OPPOSITION: No. OPPOSED PETITION No SPOKESMAN                                                                       |                                                                                                                                                   |  |  |  |  |
| SITE SITE R-20                                                                                                      | GC R-20 Community Dr CRC GC QC QC RA-5 Freith Cr                                                                                                  |  |  |  |  |
|                                                                                                                     | DATE OF HEARING: PRESENT ZONING: LAND LOT(S): DISTRICT: SIZE OF TRACT: COMMISSION DISTRICT:  Proposed ATM) to be located to  SPOKESMAN  SPOKESMAN |  |  |  |  |