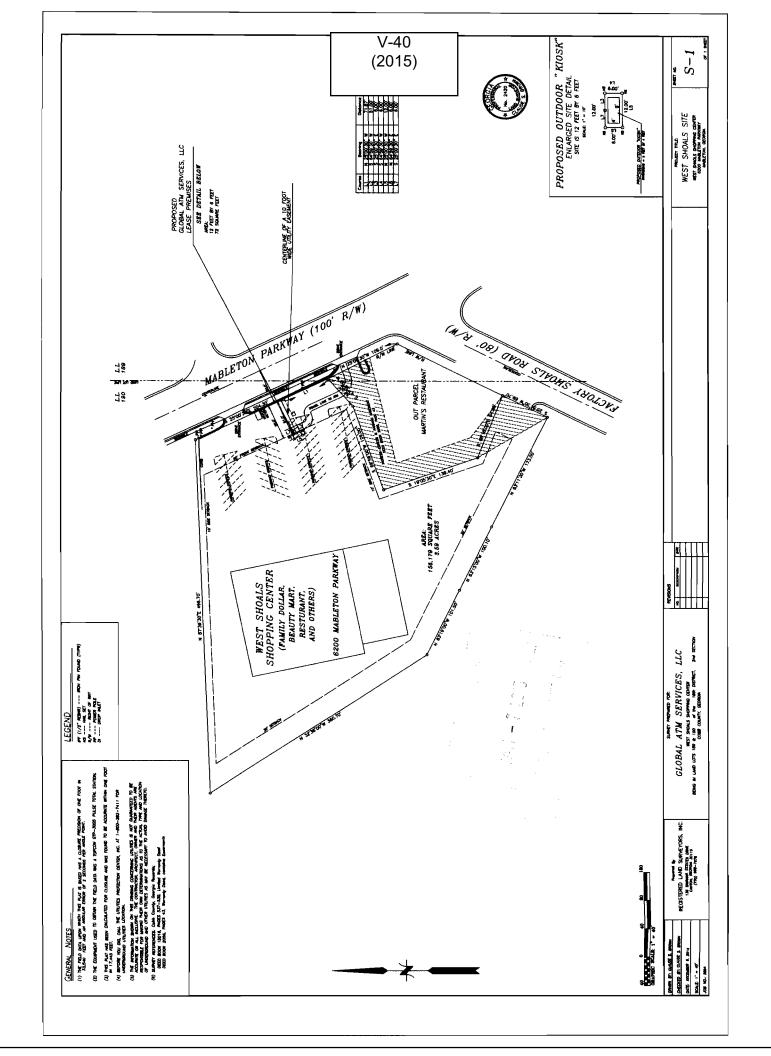

Revised: March 5, 2013

GLOBAL ATM SERVICES, LLC, on behalf of the property owner, WEST SHOALS JOINT VENTURE, said property located at 6200 Mableton Parkway, GA 30126 (Parcel ID #18-0190-00020), hereby requests variance to allow for the placement of an accessory structure in the front parking lot of West Shoals Shopping Center. It is further requested to allow for a reduction of the number of required parking spaces due to the low demand of the small stores located on the property.

This request is made to allow for the placement of a 6 ft. by 12 ft. concrete pad for the installation of a drive-up, ATM kiosk. This use is permitted under Sec. 134-227(3) Financial Services Office and under Sec 134-227(14), Accessory uses and structures (a) Accessory uses and structures incidental to any authorized use. However, the Code states that Accessory Buildings must be placed to the rear of the Primary Structure. The subject property is zoned G-C (General Commercial) District and will meet the required 50 ft. front yard setback.

For security reasons, the kiosk must be placed in the front of the property; and, will additionally provide closed circuit surveillance of the parking lot for the safe operation of the facility and added security for the property owner. The requested variance does not go beyond the minimum necessary to afford relief, and is consistent with the limitations upon other neighborhood shopping centers in the area.

The shopping center is a 35,620 net sq. ft. structure located on a 3.585 acre parcel of land. The tenants are mostly small community services, with the larger tenants including a Family Dollar Store, Beauty Mart and, Carniceria la Mexicana, a neighborhood grocery store. The shopping center currently has 161 parking spaces. However, per current zoning Code parking requirements of 1 space per 200 sq. ft. of net rentable space, it would require a total of 178 spaces, if the current Code were enforced. Given the low traffic nature of the neighborhood stores, this parking ratio is excessive. We therefore request a variance to maintain the current number of spaces at 161. To allow for the 4 parking spaces required for the kiosk and sufficient clearance for access to service the equipment and queuing of cars to use the ATM, the Applicant will replace those spaces with 4 parallel parking spaces along the perimeter of the property.