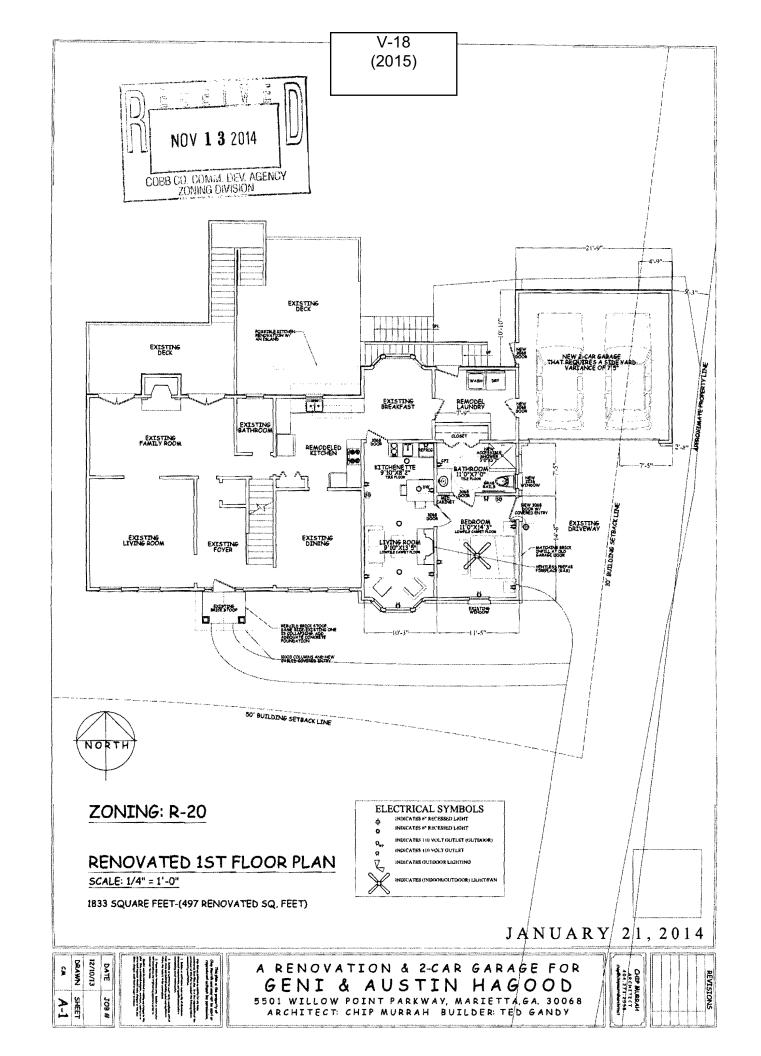

## **COMMENTS**

**TRAFFIC:** This request will not have an adverse impact on the transportation network.

**DEVELOPMENT & INSPECTIONS:** Walls less than 5 feet from property line require one hour fire rating.

**SITE PLAN REVIEW:** If this variance request is approved, a subdivision plat revision must be recorded prior to the issuance of the certificate of occupancy or letter of completion showing all improvements on the lot and referencing the variance case in the standard plat revision note. The surveyor must submit the plat to the Site Plan Review Section, Community Development Agency for review and approval prior to recording. Call 770-528-2147.

**STORMWATER MANAGEMENT:** New garage will be located over the existing concrete driveway. No adverse stormwater management impacts are anticipated. All gutters and downspouts must be discharged to the rear of the structure.