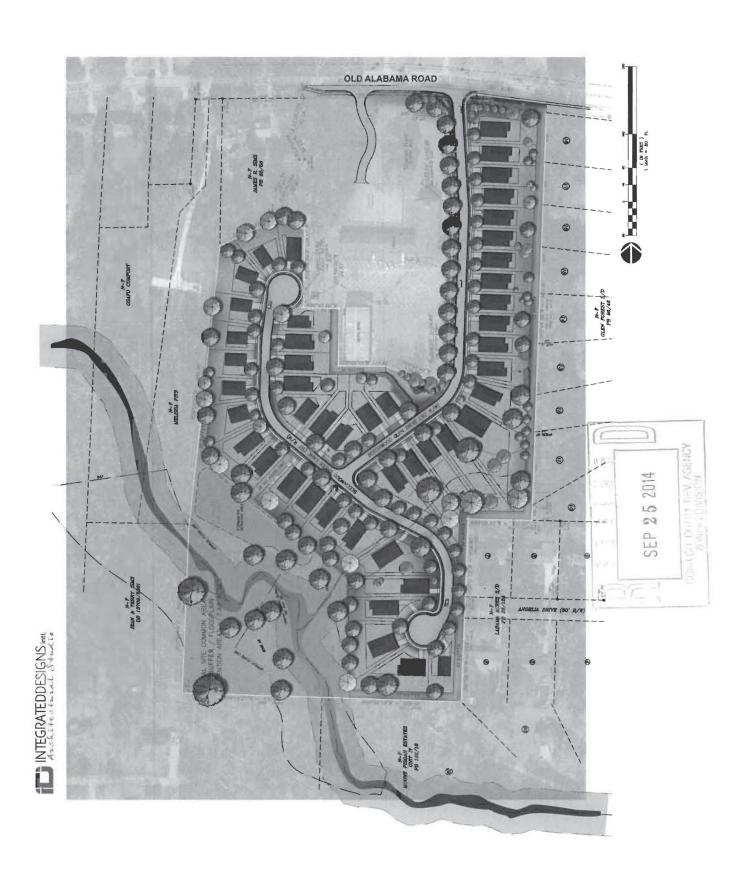

Cobb County...Expect the Best!

| APPLICANT: Zero One, LLC                                           | PETITION NO:         | Z-86                  |
|--------------------------------------------------------------------|----------------------|-----------------------|
| PHONE#: (770) 851-6236 EMAIL: larry@idiarchitects.com              | HEARING DATE (PC): _ | 12-02-14              |
| REPRESENTATIVE: Parks F. Huff                                      | HEARING DATE (BOC)   | : 12-16-14            |
| PHONE#: (770) 422-7016 EMAIL: phuff@slhb-law.com                   | PRESENT ZONING:      | R-15                  |
| TITLEHOLDER: Zero One, LLC                                         |                      |                       |
|                                                                    | PROPOSED ZONING: _   | RA-5                  |
| PROPERTY LOCATION: South side of Old Alabama Road, west of         |                      |                       |
| South Glenn Forest Street, and at the western end of Angelia Drive | PROPOSED USE: Singl  | le-family Subdivision |
|                                                                    |                      |                       |
| ACCESS TO PROPERTY: Old Alabama Road                               | SIZE OF TRACT:1      | 17.789 acres          |
|                                                                    | DISTRICT:            | 18                    |
| PHYSICAL CHARACTERISTICS TO SITE:                                  | LAND LOT(S):         | 82,151                |
|                                                                    | PARCEL(S):           | 43                    |
|                                                                    | TAXES: PAID X        | <b>DUE</b>            |
|                                                                    | COMMISSION DISTRIC   | CT: 4                 |
| CONTIGUOUS ZONING/DEVELOPMENT                                      |                      |                       |

Application #: Z-86
PC Hearing Date: 2-2-14
BOC Hearing Date: 2-16-14

|                   |                    | ***************************************                                                                                                            |
|-------------------|--------------------|----------------------------------------------------------------------------------------------------------------------------------------------------|
| Part 1.           | Residen            | tial Rezoning Information (attach additional information if needed)                                                                                |
|                   | a)                 | Proposed unit square-footage(s): Estimated 1,800 sq. ft.                                                                                           |
|                   | b)                 | Proposed building architecture: Traditional 1 and 2 story homes; partial brick; attached two car garage.                                           |
|                   | c)                 | Proposed selling prices(s): \$180,000 - Low \$200,000                                                                                              |
|                   | d)                 | List all requested variances: 1. Front lot setback requirement be reduce from 25' to 20';                                                          |
| 2. Min. lo        | t size of          | 7,000 sq.ft. for lots 39,40, & 41 to be reduced to 6,250sf. and 3. Minimum lot width at front setback line for lots                                |
| 32, 33<br>Part 2. | 34, & 3<br>Non-res | 35 to be reduced to 53 feet<br>sidential Rezoning Information (attach additional information if needed)                                            |
|                   | a)                 | Proposed use(s):                                                                                                                                   |
|                   | b)                 | Proposed building architecture:                                                                                                                    |
|                   | c)                 | Proposed hours/days of operation:                                                                                                                  |
|                   | d)                 | List all requested variances:                                                                                                                      |
|                   |                    |                                                                                                                                                    |
|                   | . Is any           | of the property included on the proposed site plan owned by the Local, State, or Federal Government?                                               |
|                   | plat cle           | arly showing where these properties are located)                                                                                                   |
| Part 5            | Notice             | application a result of a Code Enforcement action? No_X; Yes(If yes, attach a copy of the of Violation and/or tickers to this form).  Date: 975104 |
|                   | Applie             | ent name (printed). Parks F. Huff, Attorney for Applicant                                                                                          |