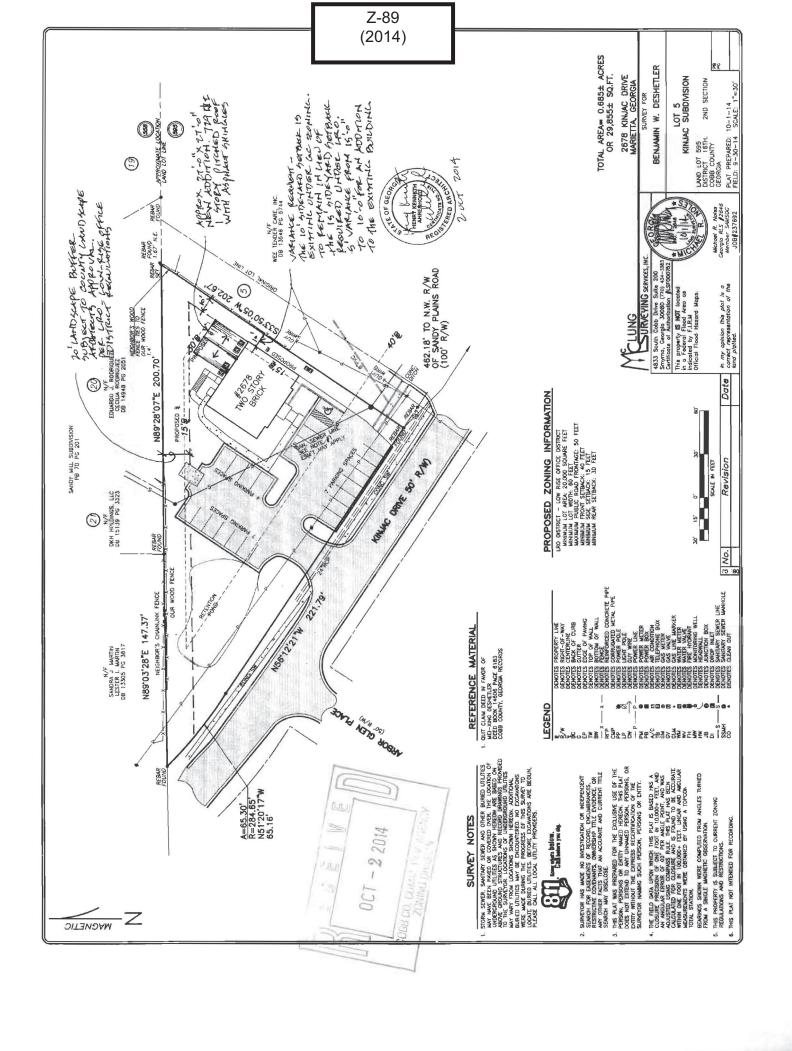

Revised August 21, 2013

| APPLICANT: Kent Ahrenhold                                         | PETITION NO:               | Z-89        |
|-------------------------------------------------------------------|----------------------------|-------------|
| PHONE#: (404) 374-6985 EMAIL: kahrenhold@aol.com                  | HEARING DATE (PC): _       | 12-02-14    |
| REPRESENTATIVE: Kent Ahrenhold                                    | <b>HEARING DATE (BOC):</b> | 12-16-14    |
| PHONE#: (404) 374-6989 EMAIL: kahrenhold@aol.com                  | PRESENT ZONING:            | GC          |
| TITLEHOLDER: Mei-Ying J. DeShetler                                |                            |             |
|                                                                   | PROPOSED ZONING: _         | LRO         |
| <b>PROPERTY LOCATION:</b> Northeast side of Kinjac Drive, west of | ·<br>                      |             |
| Sandy Plains Road                                                 | PROPOSED USE: Dental       | Office      |
| (2678 Kinjac Drive)                                               |                            |             |
| ACCESS TO PROPERTY: Kinjac Drive                                  | SIZE OF TRACT:             | 0.685 acres |
|                                                                   | DISTRICT:                  | 16          |
| PHYSICAL CHARACTERISTICS TO SITE:                                 |                            |             |
|                                                                   | PARCEL(S):                 | 1           |
|                                                                   | TAXES: PAID X DU           | U <b>E</b>  |
| CONTIGUOUS ZONING/DEVELOPMENT                                     | COMMISSION DISTRIC         | T: <u>3</u> |
| As houry Point Ln  RA-4  RA-4                                     | PSC 557                    |             |

Application #: Z-89
PC Hearing Date: 12-2-14

BOC Hearing Date: 12-16-14

| Part 1. | Reside   | ntial Rezoning Information (attach additional information if needed)                                                                              |
|---------|----------|---------------------------------------------------------------------------------------------------------------------------------------------------|
|         | a)       | Proposed unit square-footage(s):                                                                                                                  |
|         | b)       | Proposed building architecture:                                                                                                                   |
|         | c)       | Proposed selling prices(s):                                                                                                                       |
|         | d)       | List all requested variances:                                                                                                                     |
|         |          |                                                                                                                                                   |
| Part 2. | a)       | Proposed use(s):                                                                                                                                  |
|         | b)       | Proposed building architecture: EXISTING - 2 STORY BUCK TUMPITIONE                                                                                |
|         | c)       | Proposed house/days of sparations                                                                                                                 |
|         | d)       | List all requested variances: REQUESTING & JENIAULE FROM  (LRO)GIDEYE-L GERREW (RIGHT GIDE) TO 10 FOR ENDITE                                      |
| Part    | 3. Othe  | r Partinant Information (List or attach additional information if readed)                                                                         |
|         |          | THE EXISTING BUILDING WAS BUILT IN COC<br>JONING WITH & 10 GIDE YOUR SETBACK.<br>OWNER REQUEST VANIME FOR THE 10 TO PENUSU<br>WITH NEW URO TONING |
|         |          | with her the terms                                                                                                                                |
| Part 4. | Is any   | of the property included on the proposed site plan owned by the Local, State, or Federal Government?                                              |
|         | (Please  | list all Right-of-Ways, Government owned lots, County owned parcels and/or remnants, etc., and attach a                                           |
|         | plat cle | early showing where these properties are located).                                                                                                |
|         | =        |                                                                                                                                                   |
| Part 5. | Is this  | application a result of a Code Enforcement action? No v; Yes (If yes, attach a copy of the of Violation and/or tickets to this form).             |
|         | Applic   | ant signature: Kent alleled Date: 2 October 2014                                                                                                  |
|         | Applic   | ant name (printed): KENT AHMENHOUD                                                                                                                |