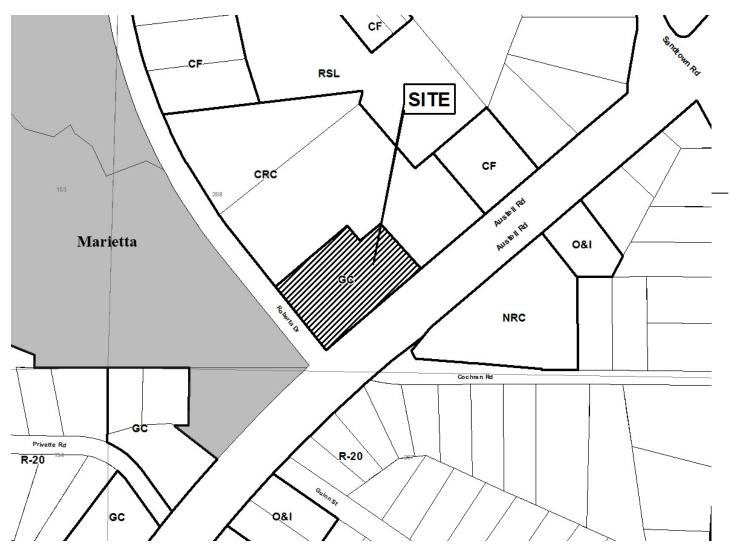

| APPLICANT: Augustina Onyeke                                   | PETITION NO:          | Z-87      |
|---------------------------------------------------------------|-----------------------|-----------|
| PHONE#: (404) 944-7014 EMAIL: augustinaonyeke@yahoo.com       | HEARING DATE (PC):    | 12-02-14  |
| REPRESENTATIVE: Tony N. Olateru                               | HEARING DATE (BOC): _ | 12-16-14  |
| PHONE#: (404) 307-4296 EMAIL: tonyolateru@netzero.net         | PRESENT ZONING:       | GC        |
| TITLEHOLDER: 2013 SWE GA, LLC                                 |                       |           |
|                                                               | PROPOSED ZONING:      | LRC       |
| PROPERTY LOCATION: North side of Milford Church Road, east of |                       |           |
| Austell Road                                                  | PROPOSED USE: Daycard | e         |
| (1076 Milford Church Road)                                    |                       |           |
| ACCESS TO PROPERTY: Milford Church Road                       | SIZE OF TRACT: 0.     | 787 acres |
|                                                               | DISTRICT: 1           | 9         |
| PHYSICAL CHARACTERISTICS TO SITE:                             | LAND LOT(S): 6        | 31        |
|                                                               | PARCEL(S):            | 1         |
|                                                               | TAXES: PAID X DUI     | E         |
| CONTIGUOUS ZONING/DEVELOPMENT                                 | COMMISSION DISTRICT   | :_4       |