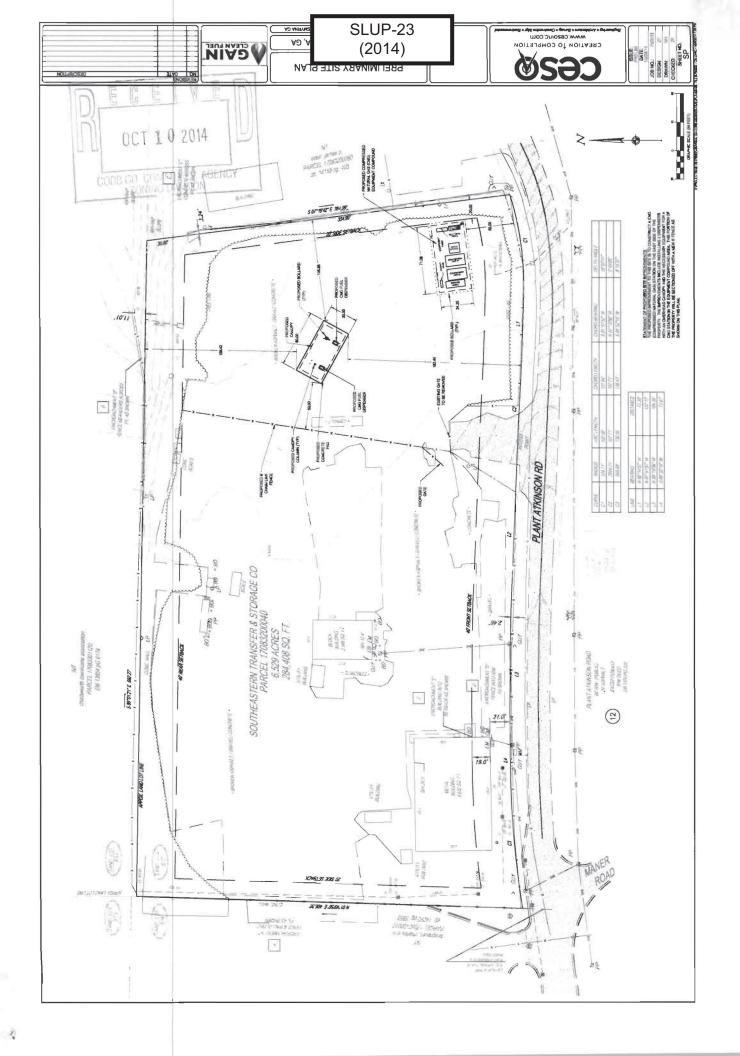

Z-90 (2014) 0 COBB COUNTY PERMIT PLOT PLAN XXX-D-1001 MAGELLAN NS seem AS SHOwn AJA DALO, BOLNDURY REFORMATION OF PETIOD HEREOF IS BALLD DE A SURMEY ROLD STATEMENT OF AS IN ANY LANGESTIE FROM ROLD MANINE HEREOF THE STATEMENT OF AS INVESTIGATION TO STATEMENT OF AS INVESTIGATION TO STATEMENT OF ASSOCIATION OF ASSOCI (34 SEE) #(\$2.85.889) CLAN WESTERN
FILLING WORTH HOLMAN MARKON 1773 Und LOT 1 M & Ber The Driver, 2nd HC10m Case County, Growton PLOT PLAN - 2 2014 TOT DEVIAGENCY XXX-D-1001 0