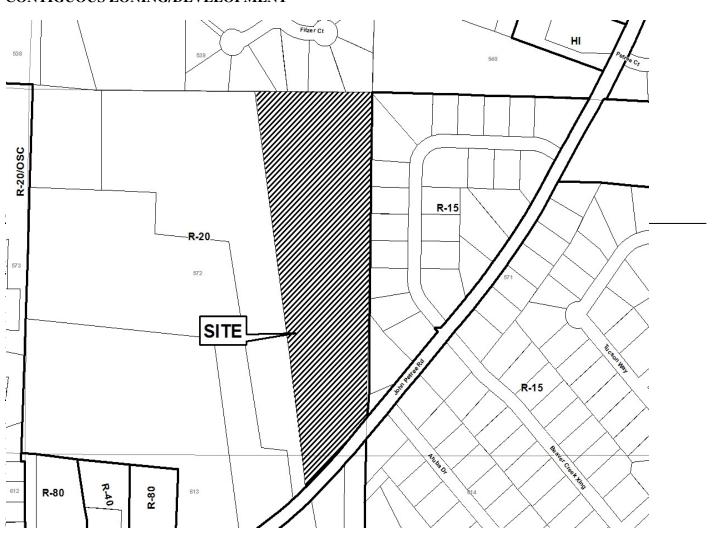

| APPLICANT: Magellan Pipeline Company, LP                                                                                                                   | PETITION NO: Z-90                                                                                                                                                                                                                                                                                                                                                                                                                                                                                                                                                                                                                                                                                                                                                                                                                                                                                                                                                                                                                                                                                                                                                                                                                                                                                                                                                                                                                                                                                                                                                                                                                                                                                                                                                                                                                                                                                                                                                                                                                                                                                                              |
|------------------------------------------------------------------------------------------------------------------------------------------------------------|--------------------------------------------------------------------------------------------------------------------------------------------------------------------------------------------------------------------------------------------------------------------------------------------------------------------------------------------------------------------------------------------------------------------------------------------------------------------------------------------------------------------------------------------------------------------------------------------------------------------------------------------------------------------------------------------------------------------------------------------------------------------------------------------------------------------------------------------------------------------------------------------------------------------------------------------------------------------------------------------------------------------------------------------------------------------------------------------------------------------------------------------------------------------------------------------------------------------------------------------------------------------------------------------------------------------------------------------------------------------------------------------------------------------------------------------------------------------------------------------------------------------------------------------------------------------------------------------------------------------------------------------------------------------------------------------------------------------------------------------------------------------------------------------------------------------------------------------------------------------------------------------------------------------------------------------------------------------------------------------------------------------------------------------------------------------------------------------------------------------------------|
| PHONE#: (918) 574-7849 EMAIL: Ivory.Hitz@magellanlp.com                                                                                                    | HEARING DATE (PC):12-02-14                                                                                                                                                                                                                                                                                                                                                                                                                                                                                                                                                                                                                                                                                                                                                                                                                                                                                                                                                                                                                                                                                                                                                                                                                                                                                                                                                                                                                                                                                                                                                                                                                                                                                                                                                                                                                                                                                                                                                                                                                                                                                                     |
| REPRESENTATIVE: John H. Moore                                                                                                                              | <b>HEARING DATE (BOC):</b> 12-16-14                                                                                                                                                                                                                                                                                                                                                                                                                                                                                                                                                                                                                                                                                                                                                                                                                                                                                                                                                                                                                                                                                                                                                                                                                                                                                                                                                                                                                                                                                                                                                                                                                                                                                                                                                                                                                                                                                                                                                                                                                                                                                            |
| <b>PHONE#:</b> (770) 429-1499 <b>EMAIL:</b> jmoore@mijs.com                                                                                                | PRESENT ZONING: GC,HI,R-20                                                                                                                                                                                                                                                                                                                                                                                                                                                                                                                                                                                                                                                                                                                                                                                                                                                                                                                                                                                                                                                                                                                                                                                                                                                                                                                                                                                                                                                                                                                                                                                                                                                                                                                                                                                                                                                                                                                                                                                                                                                                                                     |
| TITLEHOLDER: Colonial Pipeline Company                                                                                                                     |                                                                                                                                                                                                                                                                                                                                                                                                                                                                                                                                                                                                                                                                                                                                                                                                                                                                                                                                                                                                                                                                                                                                                                                                                                                                                                                                                                                                                                                                                                                                                                                                                                                                                                                                                                                                                                                                                                                                                                                                                                                                                                                                |
|                                                                                                                                                            | PROPOSED ZONING: HI                                                                                                                                                                                                                                                                                                                                                                                                                                                                                                                                                                                                                                                                                                                                                                                                                                                                                                                                                                                                                                                                                                                                                                                                                                                                                                                                                                                                                                                                                                                                                                                                                                                                                                                                                                                                                                                                                                                                                                                                                                                                                                            |
| <b>PROPERTY LOCATION:</b> West side of Anderson Farm Road, south of                                                                                        |                                                                                                                                                                                                                                                                                                                                                                                                                                                                                                                                                                                                                                                                                                                                                                                                                                                                                                                                                                                                                                                                                                                                                                                                                                                                                                                                                                                                                                                                                                                                                                                                                                                                                                                                                                                                                                                                                                                                                                                                                                                                                                                                |
| Powder Springs Road, and on the northerly side of Ewing Road                                                                                               | PROPOSED USE: Petroleum Operations                                                                                                                                                                                                                                                                                                                                                                                                                                                                                                                                                                                                                                                                                                                                                                                                                                                                                                                                                                                                                                                                                                                                                                                                                                                                                                                                                                                                                                                                                                                                                                                                                                                                                                                                                                                                                                                                                                                                                                                                                                                                                             |
| ACCESS TO PROPERTY: Anderson Farm Road                                                                                                                     | SIZE OF TRACT: 58.21                                                                                                                                                                                                                                                                                                                                                                                                                                                                                                                                                                                                                                                                                                                                                                                                                                                                                                                                                                                                                                                                                                                                                                                                                                                                                                                                                                                                                                                                                                                                                                                                                                                                                                                                                                                                                                                                                                                                                                                                                                                                                                           |
|                                                                                                                                                            | DISTRICT: 19                                                                                                                                                                                                                                                                                                                                                                                                                                                                                                                                                                                                                                                                                                                                                                                                                                                                                                                                                                                                                                                                                                                                                                                                                                                                                                                                                                                                                                                                                                                                                                                                                                                                                                                                                                                                                                                                                                                                                                                                                                                                                                                   |
| PHYSICAL CHARACTERISTICS TO SITE:                                                                                                                          | <b>LAND LOT(S):</b> 839,864                                                                                                                                                                                                                                                                                                                                                                                                                                                                                                                                                                                                                                                                                                                                                                                                                                                                                                                                                                                                                                                                                                                                                                                                                                                                                                                                                                                                                                                                                                                                                                                                                                                                                                                                                                                                                                                                                                                                                                                                                                                                                                    |
|                                                                                                                                                            | <b>PARCEL(S):</b> 13,1                                                                                                                                                                                                                                                                                                                                                                                                                                                                                                                                                                                                                                                                                                                                                                                                                                                                                                                                                                                                                                                                                                                                                                                                                                                                                                                                                                                                                                                                                                                                                                                                                                                                                                                                                                                                                                                                                                                                                                                                                                                                                                         |
|                                                                                                                                                            | TAXES: PAID X DUE                                                                                                                                                                                                                                                                                                                                                                                                                                                                                                                                                                                                                                                                                                                                                                                                                                                                                                                                                                                                                                                                                                                                                                                                                                                                                                                                                                                                                                                                                                                                                                                                                                                                                                                                                                                                                                                                                                                                                                                                                                                                                                              |
| CONTIGUOUS ZONING/DEVELOPMENT                                                                                                                              | COMMISSION DISTRICT: 4                                                                                                                                                                                                                                                                                                                                                                                                                                                                                                                                                                                                                                                                                                                                                                                                                                                                                                                                                                                                                                                                                                                                                                                                                                                                                                                                                                                                                                                                                                                                                                                                                                                                                                                                                                                                                                                                                                                                                                                                                                                                                                         |
| R-20  R-20 | GC 789  GC 789 |