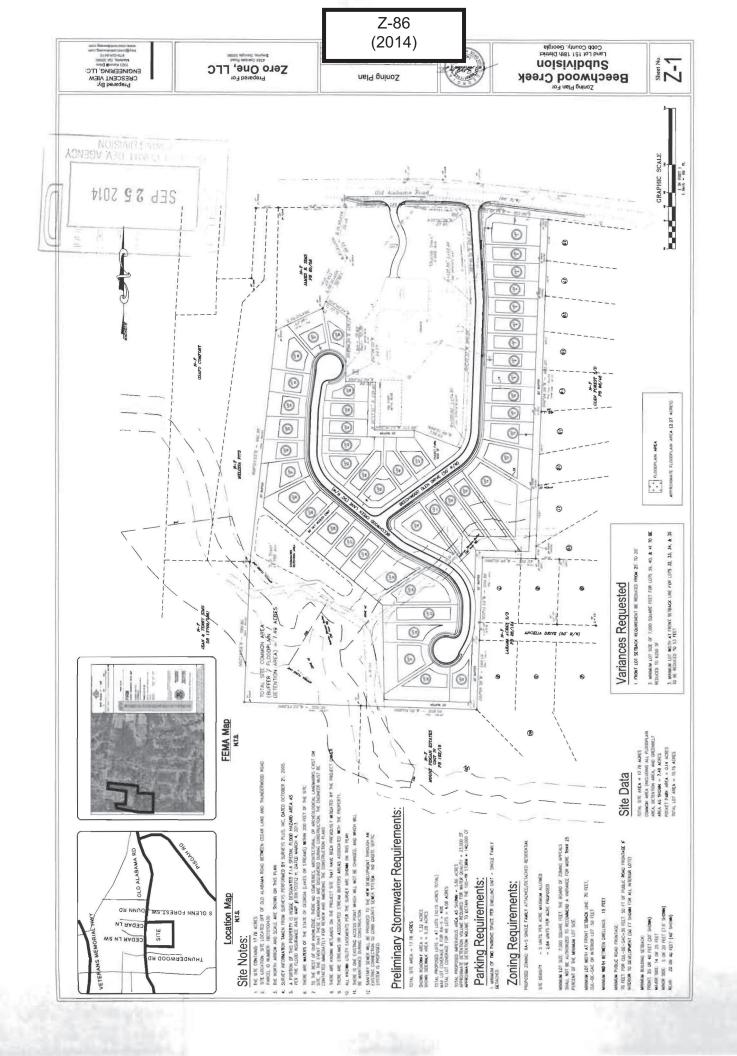

Cobb County...Expect the Best!

| APPLICANT: Zero One, LLC                                           | PETITION NO:         | Z-86                  |
|--------------------------------------------------------------------|----------------------|-----------------------|
| PHONE#: (770) 851-6236 EMAIL: larry@idiarchitects.com              | HEARING DATE (PC): _ | 12-02-14              |
| REPRESENTATIVE: Parks F. Huff                                      | HEARING DATE (BOC)   | : 12-16-14            |
| PHONE#: (770) 422-7016 EMAIL: phuff@slhb-law.com                   | PRESENT ZONING:      | R-15                  |
| TITLEHOLDER: Zero One, LLC                                         |                      |                       |
|                                                                    | PROPOSED ZONING: _   | RA-5                  |
| PROPERTY LOCATION: South side of Old Alabama Road, west of         |                      |                       |
| South Glenn Forest Street, and at the western end of Angelia Drive | PROPOSED USE: Singl  | le-family Subdivision |
|                                                                    |                      |                       |
| ACCESS TO PROPERTY: Old Alabama Road                               | SIZE OF TRACT:1      | 17.789 acres          |
|                                                                    | DISTRICT:            | 18                    |
| PHYSICAL CHARACTERISTICS TO SITE:                                  | LAND LOT(S):         | 82,151                |
|                                                                    | PARCEL(S):           | 43                    |
|                                                                    | TAXES: PAID X        | <b>DUE</b>            |
|                                                                    | COMMISSION DISTRIC   | CT: 4                 |
| CONTIGUOUS ZONING/DEVELOPMENT                                      |                      |                       |

Application #: Z-86
PC Hearing Date: 2-2-14
BOC Hearing Date: 2-16-14

|                   |                    | ***************************************                                                                                                            |
|-------------------|--------------------|----------------------------------------------------------------------------------------------------------------------------------------------------|
| Part 1.           | Residen            | tial Rezoning Information (attach additional information if needed)                                                                                |
|                   | a)                 | Proposed unit square-footage(s): Estimated 1,800 sq. ft.                                                                                           |
|                   | b)                 | Proposed building architecture: Traditional 1 and 2 story homes; partial brick; attached two car garage.                                           |
|                   | c)                 | Proposed selling prices(s): \$180,000 - Low \$200,000                                                                                              |
|                   | d)                 | List all requested variances: 1. Front lot setback requirement be reduce from 25' to 20';                                                          |
| 2. Min. lo        | t size of          | 7,000 sq.ft. for lots 39,40, & 41 to be reduced to 6,250sf. and 3. Minimum lot width at front setback line for lots                                |
| 32, 33<br>Part 2. | 34, & 3<br>Non-res | 35 to be reduced to 53 feet<br>sidential Rezoning Information (attach additional information if needed)                                            |
|                   | a)                 | Proposed use(s):                                                                                                                                   |
|                   | b)                 | Proposed building architecture:                                                                                                                    |
|                   | c)                 | Proposed hours/days of operation:                                                                                                                  |
|                   | d)                 | List all requested variances:                                                                                                                      |
|                   |                    |                                                                                                                                                    |
|                   | . Is any           | of the property included on the proposed site plan owned by the Local, State, or Federal Government?                                               |
|                   | plat cle           | arly showing where these properties are located)                                                                                                   |
| Part 5            | Notice             | application a result of a Code Enforcement action? No_X; Yes(If yes, attach a copy of the of Violation and/or tickers to this form).  Date: 975104 |
|                   | Applie             | ent name (printed). Parks F. Huff, Attorney for Applicant                                                                                          |