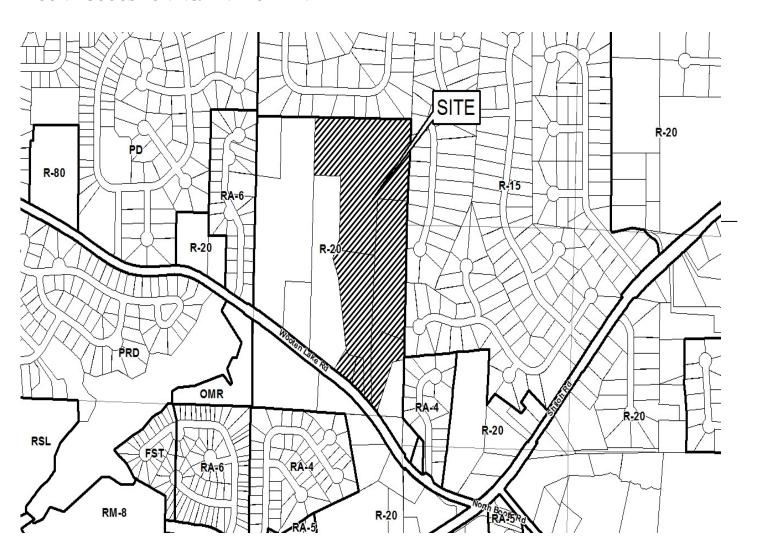

| APPLICANT: Wooten Lake, LLC                                       | PETITION NO:          | Z-88        |
|-------------------------------------------------------------------|-----------------------|-------------|
| PHONE#: (404) 969-3343 EMAIL: Gregwohl@theinvisiongroup.com       | HEARING DATE (PC):    | 12-02-14    |
| REPRESENTATIVE: Garvis L. Sams, Jr.                               | HEARING DATE (BOC): _ | 12-16-14    |
| <b>PHONE#:</b> (770) 422-7016 <b>EMAIL:</b> gsams@slhb-law.com    | PRESENT ZONING:       | R-20        |
| TITLEHOLDER: Numerous titleholders on file in the Zoning Division |                       |             |
|                                                                   | PROPOSED ZONING:      | RSL         |
| PROPERTY LOCATION: North side of Wooten Lake Road, west of        |                       |             |
| Shiloh Road                                                       | PROPOSED USE: Residen | tial Senior |
|                                                                   | Non-supportive        | Subdivision |
| ACCESS TO PROPERTY: Wooten Lake Road                              | SIZE OF TRACT: 21.9   | 984 acres   |
|                                                                   | <b>DISTRICT:</b> 20   |             |
| PHYSICAL CHARACTERISTICS TO SITE:                                 | LAND LOT(S):57        |             |
|                                                                   | PARCEL(S): 2,13,55,5  | 6,57,58     |
|                                                                   | TAXES: PAID X DU      |             |
| CONTIGUOUS ZONING/DEVELOPMENT                                     | COMMISSION DISTRICT:  | 3           |