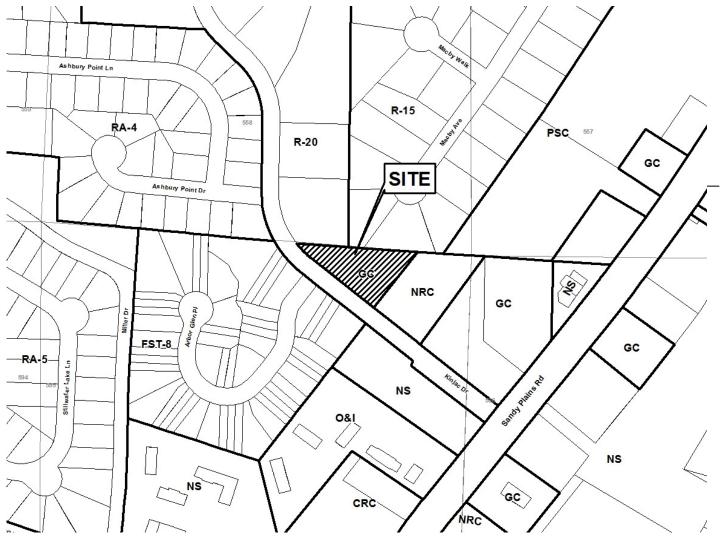

Revised August 21, 2013

| APPLICANT: Kent Ahrenhold                                         | PETITION NO:               | Z-89        |
|-------------------------------------------------------------------|----------------------------|-------------|
| PHONE#: (404) 374-6985 EMAIL: kahrenhold@aol.com                  | HEARING DATE (PC): _       | 12-02-14    |
| REPRESENTATIVE: Kent Ahrenhold                                    | <b>HEARING DATE (BOC):</b> | 12-16-14    |
| PHONE#: (404) 374-6989 EMAIL: kahrenhold@aol.com                  | PRESENT ZONING:            | GC          |
| TITLEHOLDER: Mei-Ying J. DeShetler                                |                            |             |
|                                                                   | PROPOSED ZONING: _         | LRO         |
| <b>PROPERTY LOCATION:</b> Northeast side of Kinjac Drive, west of | ·<br>                      |             |
| Sandy Plains Road                                                 | PROPOSED USE: Dental       | Office      |
| (2678 Kinjac Drive)                                               |                            |             |
| ACCESS TO PROPERTY: Kinjac Drive                                  | SIZE OF TRACT:             | 0.685 acres |
|                                                                   | DISTRICT:                  | 16          |
| PHYSICAL CHARACTERISTICS TO SITE:                                 |                            |             |
|                                                                   | PARCEL(S):                 | 1           |
|                                                                   | TAXES: PAID X DU           | U <b>E</b>  |
| CONTIGUOUS ZONING/DEVELOPMENT                                     | COMMISSION DISTRIC         | T: <u>3</u> |
| As houry Point Ln  RA-4  RA-4                                     | PSC 557                    |             |