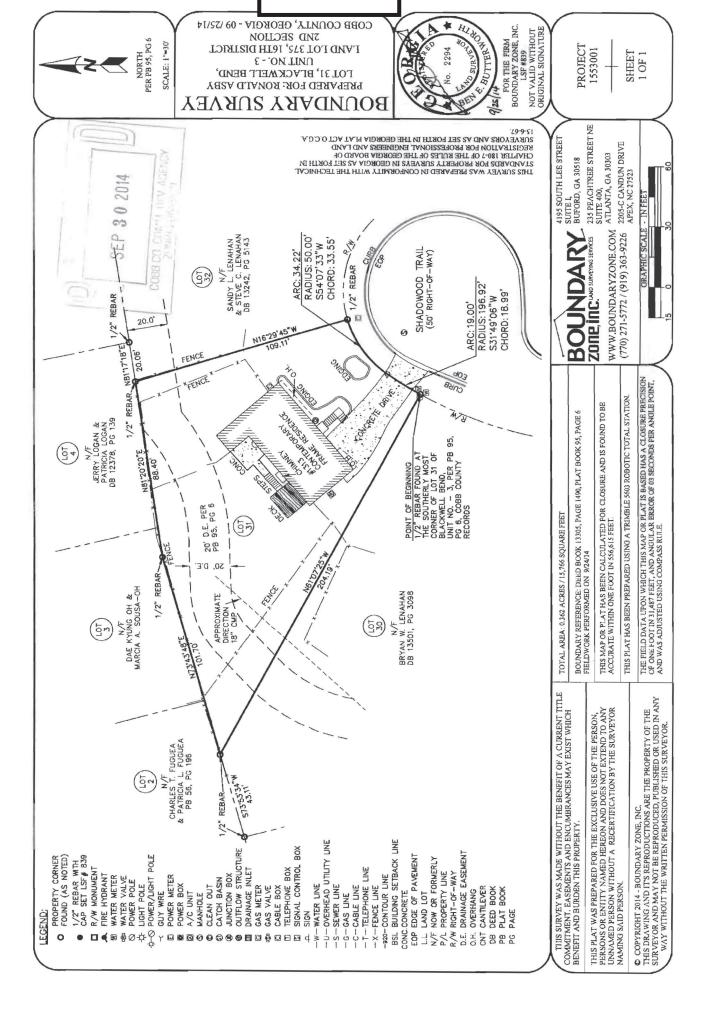

| APPLICANT: Wooten Lake, LLC                                       | PETITION NO:          | Z-88        |
|-------------------------------------------------------------------|-----------------------|-------------|
| PHONE#: (404) 969-3343 EMAIL: Gregwohl@theinvisiongroup.com       | HEARING DATE (PC):    | 12-02-14    |
| REPRESENTATIVE: Garvis L. Sams, Jr.                               | HEARING DATE (BOC): _ | 12-16-14    |
| <b>PHONE#:</b> (770) 422-7016 <b>EMAIL:</b> gsams@slhb-law.com    | PRESENT ZONING:       | R-20        |
| TITLEHOLDER: Numerous titleholders on file in the Zoning Division |                       |             |
|                                                                   | PROPOSED ZONING:      | RSL         |
| PROPERTY LOCATION: North side of Wooten Lake Road, west of        |                       |             |
| Shiloh Road                                                       | PROPOSED USE: Residen | tial Senior |
|                                                                   | Non-supportive        | Subdivision |
| ACCESS TO PROPERTY: Wooten Lake Road                              | SIZE OF TRACT: 21.9   | 984 acres   |
|                                                                   | <b>DISTRICT:</b> 20   |             |
| PHYSICAL CHARACTERISTICS TO SITE:                                 | LAND LOT(S):57        |             |
|                                                                   | PARCEL(S): 2,13,55,5  | 6,57,58     |
|                                                                   | TAXES: PAID X DU      |             |
| CONTIGUOUS ZONING/DEVELOPMENT                                     | COMMISSION DISTRICT:  | 3           |