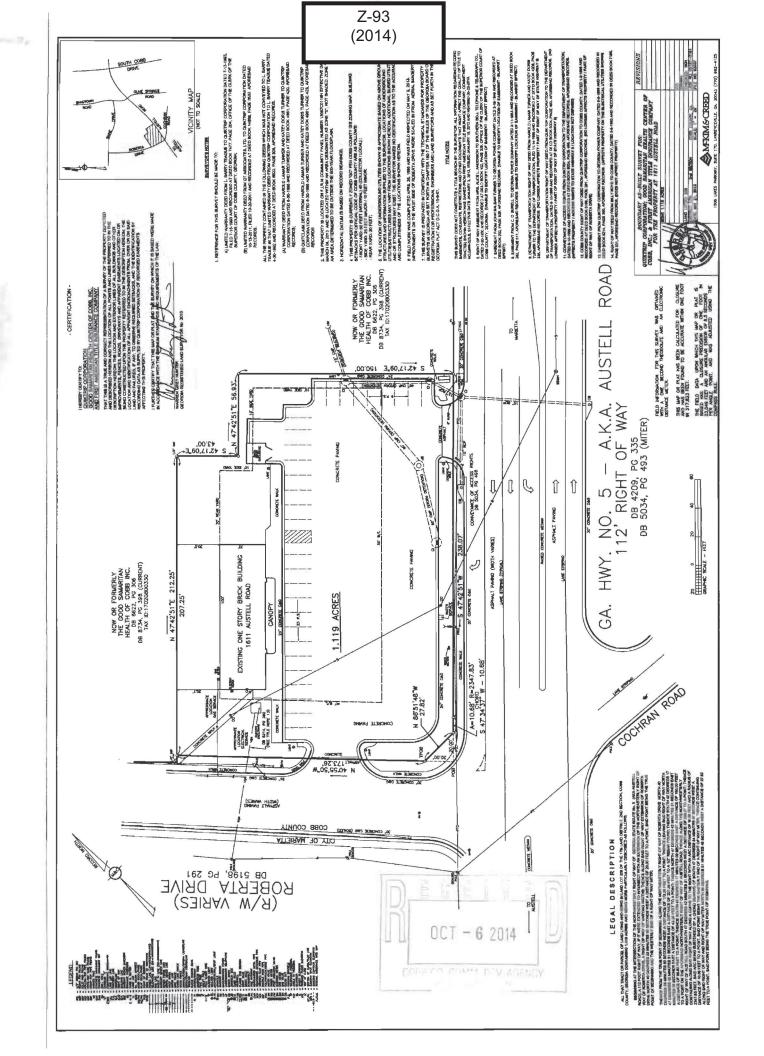

Z-87 Cobb County, Georgia 14, 404,297,0750 mbell@pyramidedc.com 4151 Memorial Drive Building A, Suite 210A Decatur, Ga. 30032 (2014)Z-1 Land Lot 631 - 19th District Soning Exhibit 1076 Milford Church Road Civil Engineering & Development Consultants Pyramid EDC Consultants, Inc. ReZoning Exhibit Existing Conditions Vicinity Map A. NO PORTION OF THE PROPERTY LIES WITH A FLOOD HAZARD AREA. OWNER & DEVELOPMENT NOTES: PROPRETY IS Q.767 AURES (34,289 S.F.) +/-1. PREPERTY ADDRESS: 1076 MATORIO CAURCH ROAD MARKETTA, CECRGA PARCEL LD.IJ Existing Building Square Footage: 2138+/- S.F.
Percent Impervious: 7,520 S.F. 0.176 AC.) -- 22.2x Site Analysis Setbacks Shown () (200) 200 DE COMPAGE PSC | 2008Z CREST RODE OR. 24 Hour Contact: Augustina Onyeke MILFORD CHURCH ROAD. (50' R/W) 20MING RA-5 JOSA OPEST RIDGE CIR. ZONING RA-5 Control of the contro FIRM THOSE NATE NA MARCH 4, 2013 PARTON SAME GRAPHIC SCALE

| APPLICANT: Augustina Onyeke                                   | PETITION NO:          | Z-87      |
|---------------------------------------------------------------|-----------------------|-----------|
| PHONE#: (404) 944-7014 EMAIL: augustinaonyeke@yahoo.com       | HEARING DATE (PC):    | 12-02-14  |
| REPRESENTATIVE: Tony N. Olateru                               | HEARING DATE (BOC): _ | 12-16-14  |
| PHONE#: (404) 307-4296 EMAIL: tonyolateru@netzero.net         | PRESENT ZONING:       | GC        |
| TITLEHOLDER: 2013 SWE GA, LLC                                 |                       |           |
|                                                               | PROPOSED ZONING:      | LRC       |
| PROPERTY LOCATION: North side of Milford Church Road, east of |                       |           |
| Austell Road                                                  | PROPOSED USE: Daycard | e         |
| (1076 Milford Church Road)                                    |                       |           |
| ACCESS TO PROPERTY: Milford Church Road                       | SIZE OF TRACT: 0.     | 787 acres |
|                                                               | DISTRICT: 1           | 9         |
| PHYSICAL CHARACTERISTICS TO SITE:                             | LAND LOT(S): 6        | 31        |
|                                                               | PARCEL(S):            | 1         |
|                                                               | TAXES: PAID X DUI     | E         |
| CONTIGUOUS ZONING/DEVELOPMENT                                 | COMMISSION DISTRICT   | :_4       |