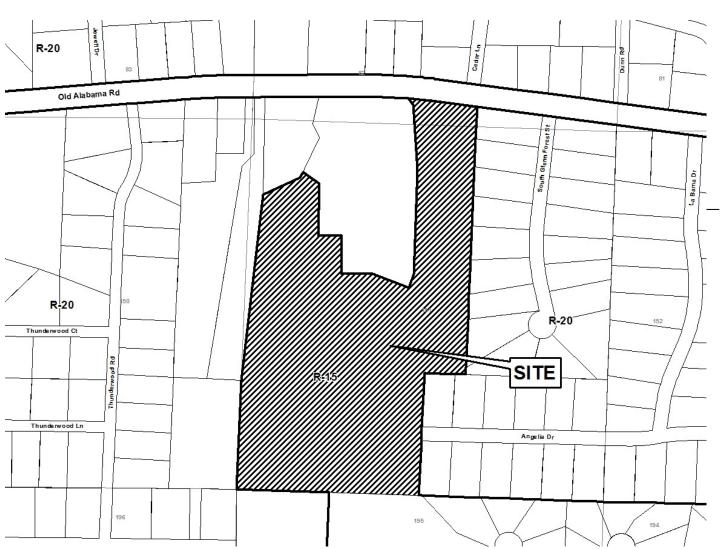

Cobb County...Expect the Best!

| APPLICANT: Zero One, LLC                                           | PETITION NO:         | Z-86                  |
|--------------------------------------------------------------------|----------------------|-----------------------|
| PHONE#: (770) 851-6236 EMAIL: larry@idiarchitects.com              | HEARING DATE (PC): _ | 12-02-14              |
| REPRESENTATIVE: Parks F. Huff                                      | HEARING DATE (BOC)   | : 12-16-14            |
| PHONE#: (770) 422-7016 EMAIL: phuff@slhb-law.com                   | PRESENT ZONING:      | R-15                  |
| TITLEHOLDER: Zero One, LLC                                         |                      |                       |
|                                                                    | PROPOSED ZONING: _   | RA-5                  |
| PROPERTY LOCATION: South side of Old Alabama Road, west of         |                      |                       |
| South Glenn Forest Street, and at the western end of Angelia Drive | PROPOSED USE: Singl  | le-family Subdivision |
|                                                                    |                      |                       |
| ACCESS TO PROPERTY: Old Alabama Road                               | SIZE OF TRACT:1      | 17.789 acres          |
|                                                                    | DISTRICT:            | 18                    |
| PHYSICAL CHARACTERISTICS TO SITE:                                  | LAND LOT(S):         | 82,151                |
|                                                                    | PARCEL(S):           | 43                    |
|                                                                    | TAXES: PAID X        | <b>DUE</b>            |
|                                                                    | COMMISSION DISTRIC   | CT: 4                 |
| CONTIGUOUS ZONING/DEVELOPMENT                                      |                      |                       |