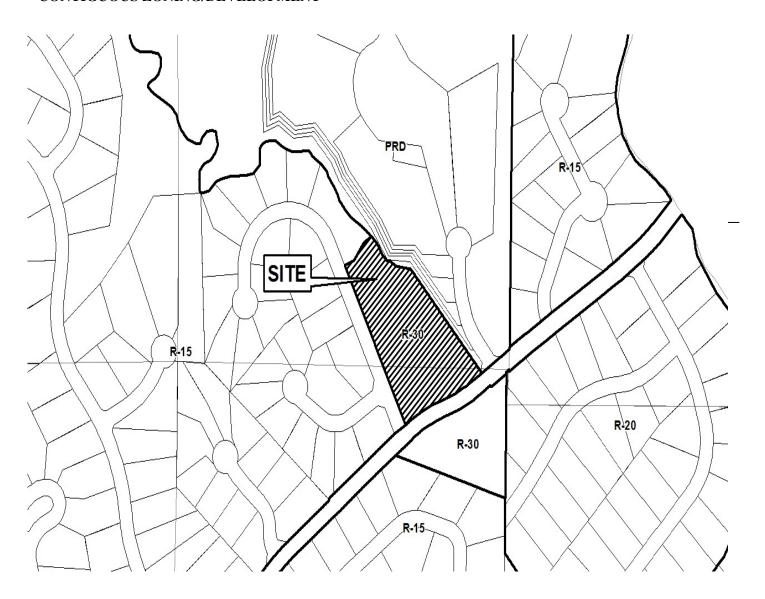

| APPLICANT: Augustina Onyeke                                   | PETITION NO:          | Z-87      |
|---------------------------------------------------------------|-----------------------|-----------|
| PHONE#: (404) 944-7014 EMAIL: augustinaonyeke@yahoo.com       | HEARING DATE (PC):    | 12-02-14  |
| REPRESENTATIVE: Tony N. Olateru                               | HEARING DATE (BOC): _ | 12-16-14  |
| PHONE#: (404) 307-4296 EMAIL: tonyolateru@netzero.net         | PRESENT ZONING:       | GC        |
| TITLEHOLDER: 2013 SWE GA, LLC                                 |                       |           |
|                                                               | PROPOSED ZONING:      | LRC       |
| PROPERTY LOCATION: North side of Milford Church Road, east of |                       |           |
| Austell Road                                                  | PROPOSED USE: Daycard | e         |
| (1076 Milford Church Road)                                    |                       |           |
| ACCESS TO PROPERTY: Milford Church Road                       | SIZE OF TRACT: 0.     | 787 acres |
|                                                               | DISTRICT: 1           | 9         |
| PHYSICAL CHARACTERISTICS TO SITE:                             | LAND LOT(S): 6        | 31        |
|                                                               | PARCEL(S):            | 1         |
|                                                               | TAXES: PAID X DUI     | E         |
| CONTIGUOUS ZONING/DEVELOPMENT                                 | COMMISSION DISTRICT   | :_4       |