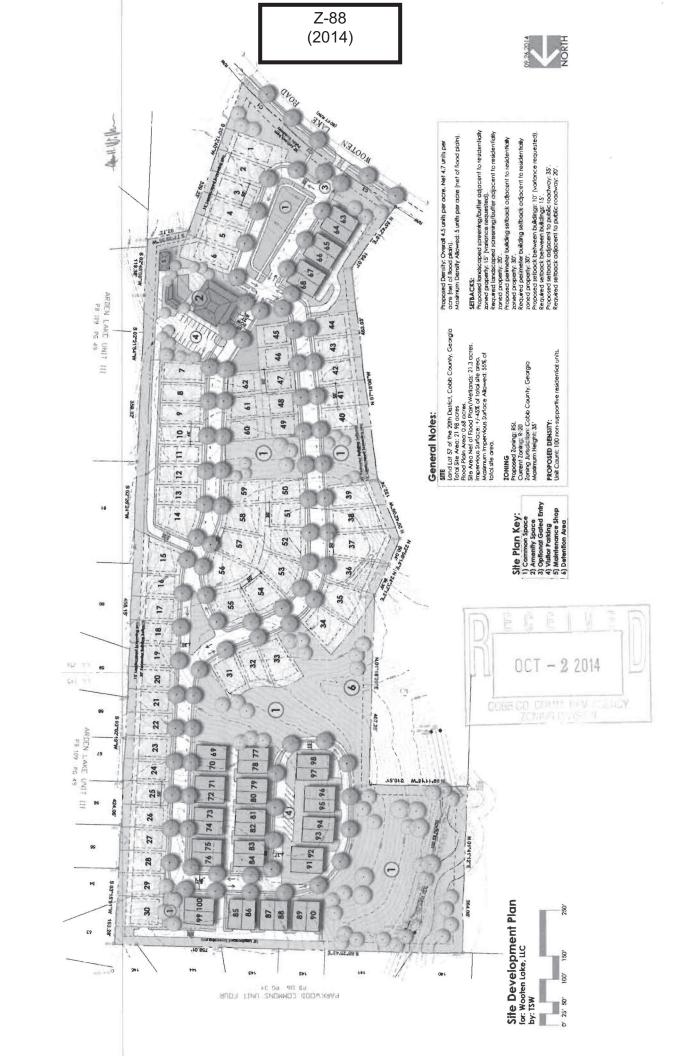

| APPLICANT: Wooten Lake, LLC                                       | PETITION NO:          | Z-88        |
|-------------------------------------------------------------------|-----------------------|-------------|
| PHONE#: (404) 969-3343 EMAIL: Gregwohl@theinvisiongroup.com       | HEARING DATE (PC):    | 12-02-14    |
| REPRESENTATIVE: Garvis L. Sams, Jr.                               | HEARING DATE (BOC): _ | 12-16-14    |
| <b>PHONE#:</b> (770) 422-7016 <b>EMAIL:</b> gsams@slhb-law.com    | PRESENT ZONING:       | R-20        |
| TITLEHOLDER: Numerous titleholders on file in the Zoning Division |                       |             |
|                                                                   | PROPOSED ZONING:      | RSL         |
| PROPERTY LOCATION: North side of Wooten Lake Road, west of        |                       |             |
| Shiloh Road                                                       | PROPOSED USE: Residen | tial Senior |
|                                                                   | Non-supportive        | Subdivision |
| ACCESS TO PROPERTY: Wooten Lake Road                              | SIZE OF TRACT: 21.9   | 984 acres   |
|                                                                   | <b>DISTRICT:</b> 20   |             |
| PHYSICAL CHARACTERISTICS TO SITE:                                 | LAND LOT(S):57        |             |
|                                                                   | PARCEL(S): 2,13,55,5  | 6,57,58     |
|                                                                   | TAXES: PAID X DU      |             |
| CONTIGUOUS ZONING/DEVELOPMENT                                     | COMMISSION DISTRICT:  | 3           |