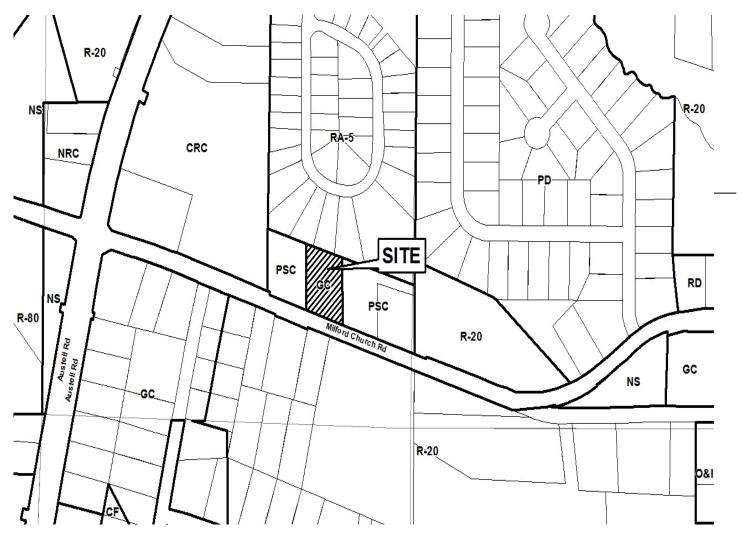

| APPLICANT: Augustina Onyeke                                   | PETITION NO:          | Z-87      |
|---------------------------------------------------------------|-----------------------|-----------|
| PHONE#: (404) 944-7014 EMAIL: augustinaonyeke@yahoo.com       | HEARING DATE (PC):    | 12-02-14  |
| REPRESENTATIVE: Tony N. Olateru                               | HEARING DATE (BOC): _ | 12-16-14  |
| PHONE#: (404) 307-4296 EMAIL: tonyolateru@netzero.net         | PRESENT ZONING:       | GC        |
| TITLEHOLDER: 2013 SWE GA, LLC                                 |                       |           |
|                                                               | PROPOSED ZONING:      | LRC       |
| PROPERTY LOCATION: North side of Milford Church Road, east of |                       |           |
| Austell Road                                                  | PROPOSED USE: Daycard | e         |
| (1076 Milford Church Road)                                    |                       |           |
| ACCESS TO PROPERTY: Milford Church Road                       | SIZE OF TRACT: 0.     | 787 acres |
|                                                               | DISTRICT: 1           | 9         |
| PHYSICAL CHARACTERISTICS TO SITE:                             | LAND LOT(S): 6        | 31        |
|                                                               | PARCEL(S):            | 1         |
|                                                               | TAXES: PAID X DUI     | E         |
| CONTIGUOUS ZONING/DEVELOPMENT                                 | COMMISSION DISTRICT   | :_4       |