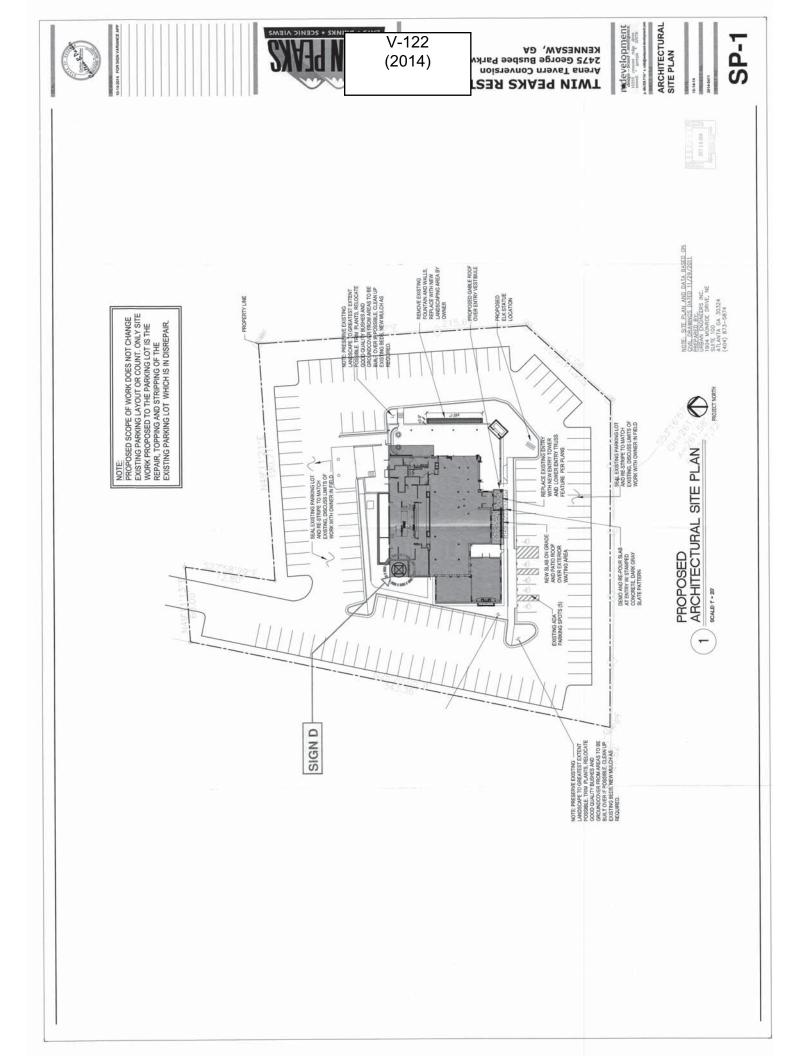

east of Interstate 75 (2475 George Busbee Parkway).

 TYPE OF VARIANCE:
 Waive the maximum total sign area from the required 120 square feet to 153.21 square feet.

OPPOSITION: No. OPPOSED \_\_\_\_\_ PETITION No. \_\_\_\_ SPOKESMAN \_\_\_\_\_ **BOARD OF APPEALS DECISION** GC APPROVED \_\_\_\_\_ MOTION BY \_\_\_\_\_ GC GC REJECTED \_\_\_\_\_ SECONDED \_\_\_\_\_ HELD \_\_\_\_\_ CARRIED \_\_\_\_\_ SITE OMR 75 STIPULATIONS: GC GC RM-8 651

## **COMMENTS**

**TRAFFIC:** Proposed signs are to maintain minimum Intersection Sight Distance for all adjacent drives/intersections.

**DEVELOPMENT & INSPECTIONS:** No comment.

SITE PLAN REVIEW: No comment.