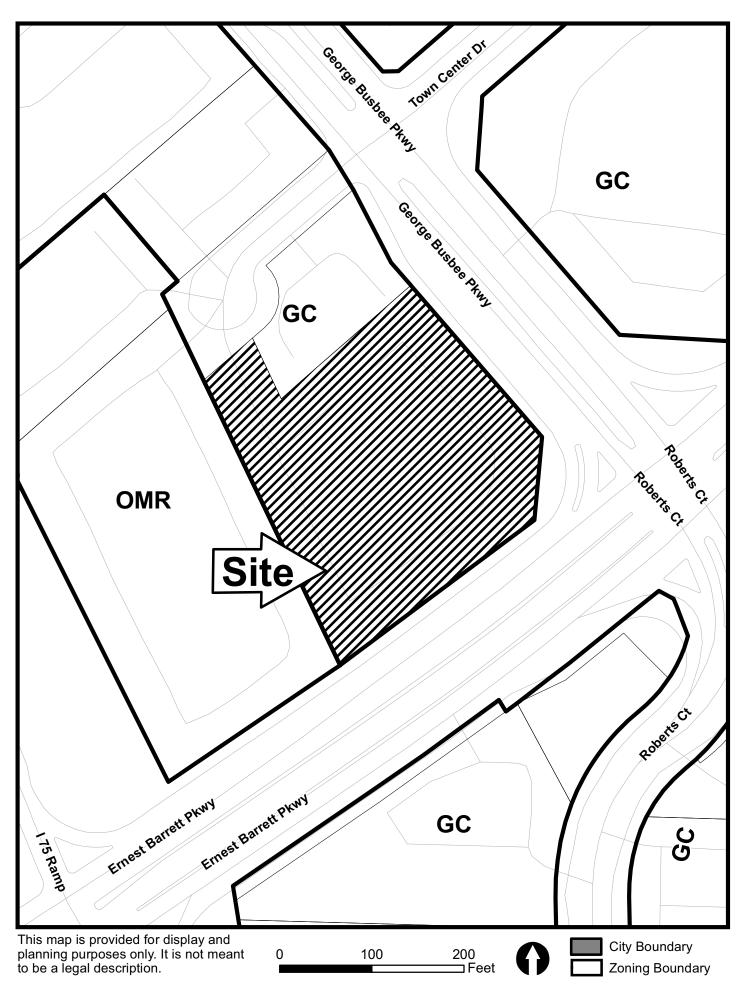

| APPLICANT:                                             | TP-Kennesaw, LLC | PETITION No.:        | V-122      |
|--------------------------------------------------------|------------------|----------------------|------------|
| PHONE:                                                 | 404-618-0105     | DATE OF HEARING:     | 12-10-2014 |
| <b>REPRESENTATIVE:</b> Clay C. Mingus                  |                  | PRESENT ZONING:      | GC         |
| PHONE:                                                 | 404-618-0105     | LAND LOT(S):         | 646        |
| TITLEHOLDER: Danny Kapro Yun                           |                  | DISTRICT:            | 16         |
| <b>PROPERTY LOCATION:</b> On the north side of         |                  | SIZE OF TRACT:       | 1.88 acres |
| Ernest Barrett Parkway, west of George Busbee Parkway, |                  | COMMISSION DISTRICT: | 3          |
|                                                        |                  |                      |            |

east of Interstate 75 (2475 George Busbee Parkway).

 TYPE OF VARIANCE:
 Waive the maximum total sign area from the required 120 square feet to 153.21 square feet.

OPPOSITION: No. OPPOSED \_\_\_\_\_ PETITION No. \_\_\_\_ SPOKESMAN \_\_\_\_\_ **BOARD OF APPEALS DECISION** GC APPROVED \_\_\_\_\_ MOTION BY \_\_\_\_\_ GC GC REJECTED \_\_\_\_\_ SECONDED \_\_\_\_\_ HELD \_\_\_\_\_ CARRIED \_\_\_\_\_ SITE OMR 75 STIPULATIONS: GC GC RM-8 651