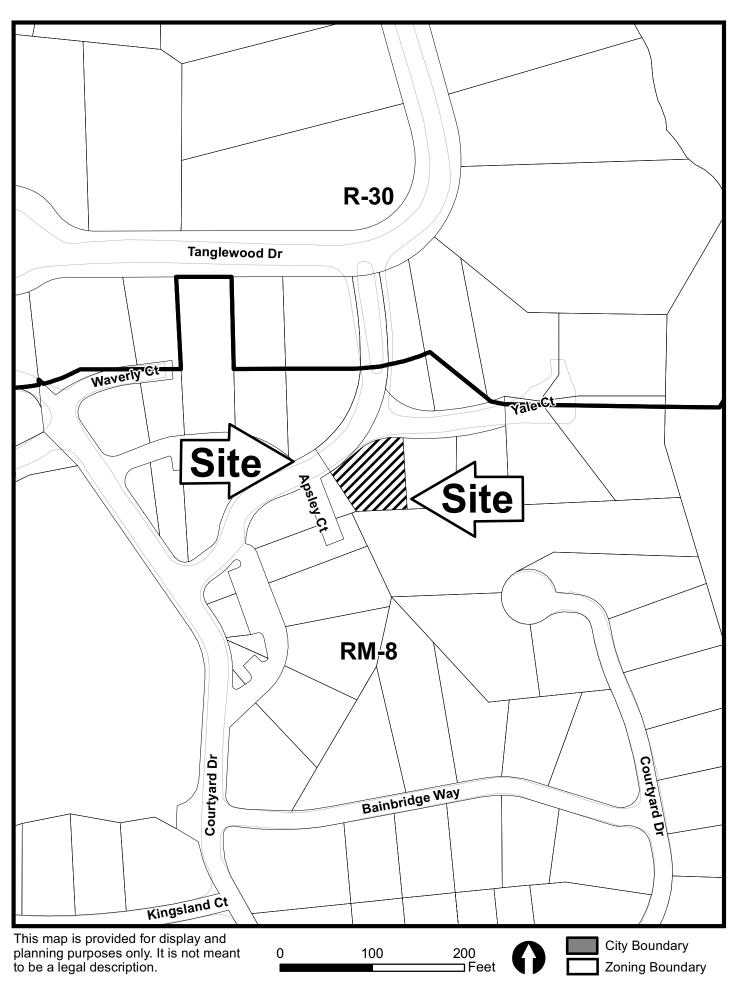

2901 Yale Court SE, Atlanta, GA 30339 Courtyard at Vinings

**KUO DIEDRICH** 

| APPLICANT:                                                                                                   | William Stewart Bruce |                              | PETITION No.:        | V-115      |  |  |
|--------------------------------------------------------------------------------------------------------------|-----------------------|------------------------------|----------------------|------------|--|--|
| PHONE:                                                                                                       | 540-588-3125          |                              | DATE OF HEARING:     | 11-12-2014 |  |  |
| REPRESENTATIVE: Mark Diedrich                                                                                |                       | PRESENT ZONING:              | RM-8                 |            |  |  |
| PHONE:                                                                                                       | _                     | 678-244-6270 ext. 207        | LAND LOT(S):         | 907        |  |  |
| TITLEHOLDER: William Stewart and Mary Lou<br>Bruce                                                           |                       | DISTRICT:                    | 17                   |            |  |  |
| PROPERTY LO                                                                                                  | OCATION               | N: On the south side of Yale | SIZE OF TRACT:       | 0.12 acre  |  |  |
| Court, east of Courtyard Drive, south of Tanglewood                                                          |                       |                              | COMMISSION DISTRICT: | 2          |  |  |
| Drive (2901 Yale                                                                                             | e Court).             |                              |                      |            |  |  |
| <b>TYPE OF VADIANCE.</b> 1) Waive the maximum impervious surface from 40% to 54%. 2) waive the front setback |                       |                              |                      |            |  |  |