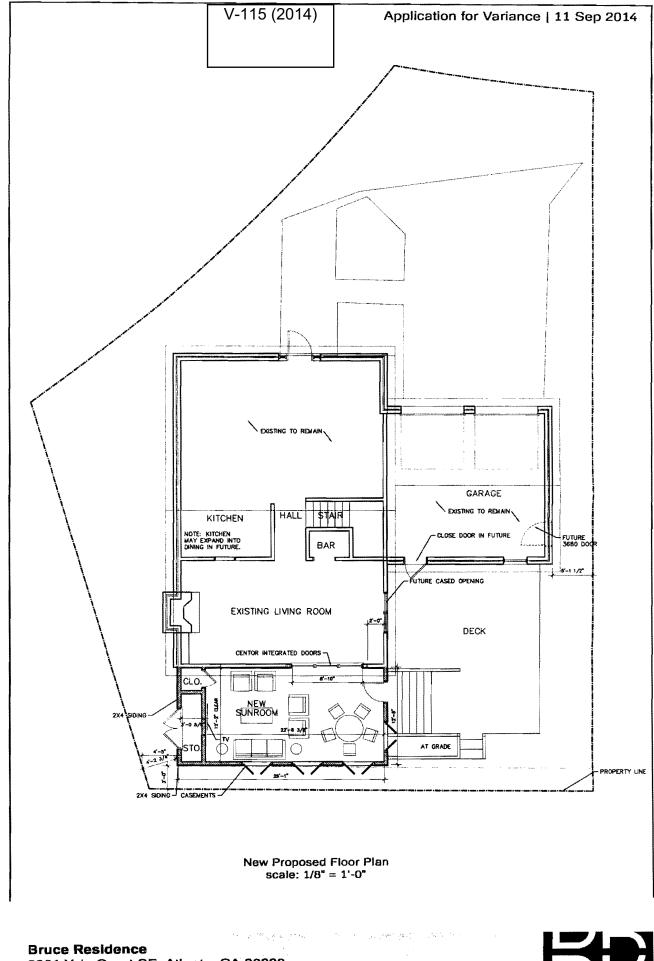

**TYPE OF VARIANCE:** 1) Waive the maximum impervious surface from 40% to 54%; 2) waive the front setback from the required 20 feet to 7 feet adjacent to the north property line; 3) waive the rear setback from the required 30 feet to 3 feet adjacent to the south property line; and 4) waive the side setback from the required 5 feet to 4 feet adjacent to the east property line.

**STORMWATER MANAGEMENT:** It appears that the impervious area calculation includes the existing elevated wooden deck that is over natural ground. Since this area will not be roofed it should not be counted toward impervious coverage. This will reduce the proposed impervious coverage to approximately 46%.