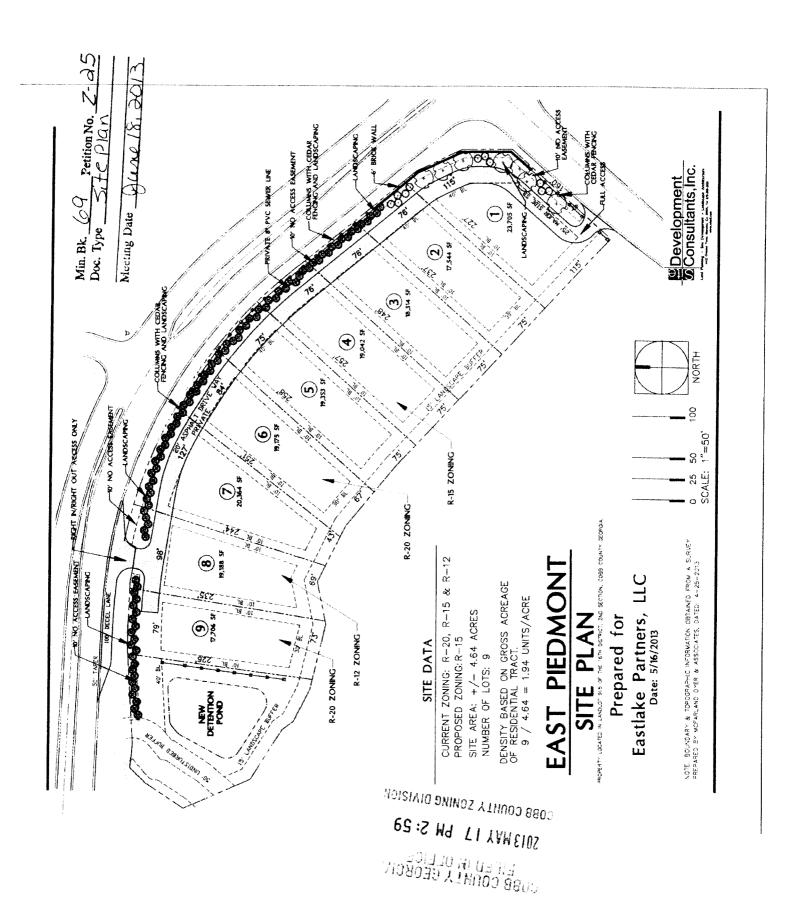

#### **PURPOSE**

To consider amending the zoning stipulations for Navkar Builders, LLC regarding rezoning application Z-25 of 2013 (East Lake Asset Management, LLC), for property located on the northwesterly side of Sewell Mill Road and on the southwesterly side of East Piedmont Road in Land Lot 915 of the 16<sup>th</sup> District.

#### **BACKGROUND**

The subject property was rezoned to R-15 in 2013 for a nine lot subdivision with a private drive that serves all nine lots. The private drive accesses Sewell Mill Road and East Piedmont Road and this drive helps to reduce curbs cuts along the public roads. This particular amendment has to do with the impervious surface the private drive creates on each lot. Each lot is limited to 35% impervious surface and each lot has some amount of private drive on it. The developer does not want the private drive's impervious surface to count against each lot since this would severely impact some of the lots. The detention pond was designed to take in the impervious surface for each lot and also for the private drive. There is capacity in the pond to accommodate this request and the applicant has submitted an engineers report verifying this fact. Also, during the pendancy of the application, it was discovered the brick and stone privacy wall along the public roads was built to tall. The maximum height for the wall is six feet along a public road. The wall was built seven and a half feet tall in some portions with eight and a half foot tall columns. The wall is over 1,000 feet in length and would very difficult to modify. Additionally, the wall will provide sound buffering adjacent to East Piedmont Road and Sewell Mill Road, which carries 18,600 cars per day and 13,900 cars per day respectively. If approved, all previous zoning stipulations not in conflict would remain in effect.