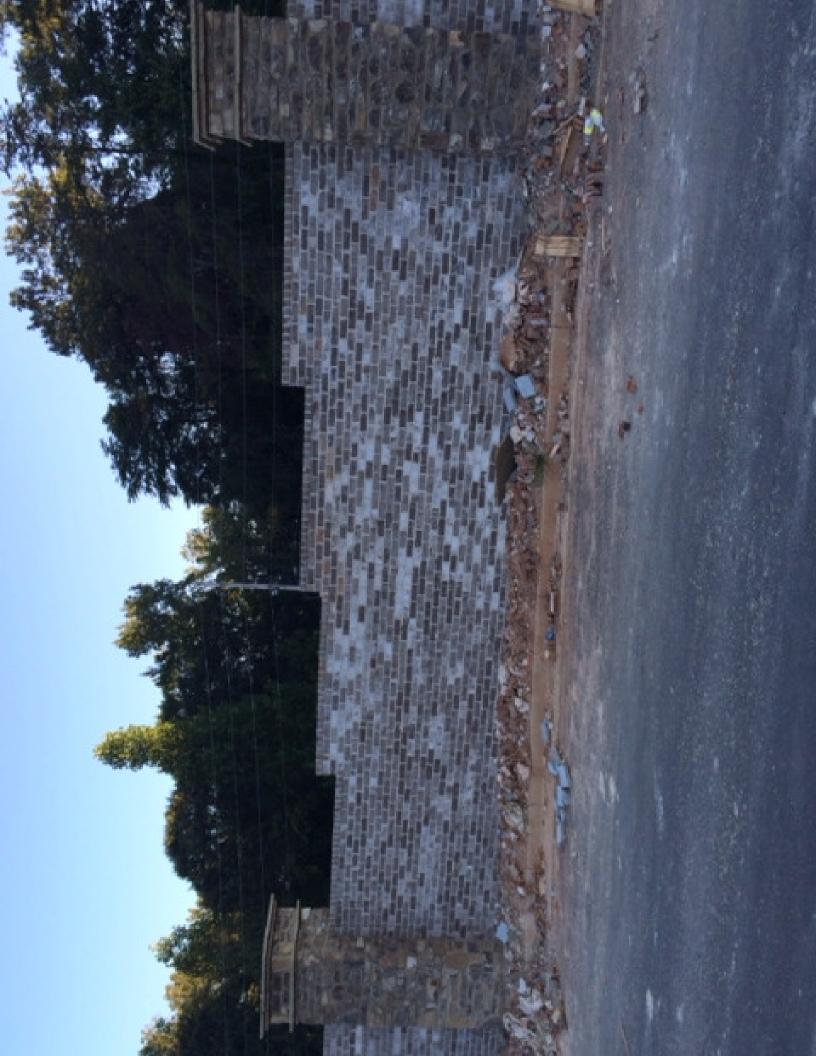

#### **BACKGROUND**

The subject property was rezoned to R-15 in 2013 for a nine lot subdivision with a private drive that serves all nine lots. The private drive accesses Sewell Mill Road and East Piedmont Road and this drive helps to reduce curbs cuts along the public roads. This particular amendment has to do with the impervious surface the private drive creates on each lot. Each lot is limited to 35% impervious surface and each lot has some amount of private drive on it. The developer does not want the private drive's impervious surface to count against each lot since this would severely impact some of the lots. The detention pond was designed to take in the impervious surface for each lot and also for the private drive. There is capacity in the pond to accommodate this request and the applicant has submitted an engineers report verifying this fact. Also, during the pendancy of the application, it was discovered the brick and stone privacy wall along the public roads was built to tall. The maximum height for the wall is six feet along a public road. The wall was built seven and a half feet tall in some portions with eight and a half foot tall columns. The wall is over 1,000 feet in length and would very difficult to modify. Additionally, the wall will provide sound buffering adjacent to East Piedmont Road and Sewell Mill Road, which carries 18,600 cars per day and 13,900 cars per day respectively. If approved, all previous zoning stipulations not in conflict would remain in effect.