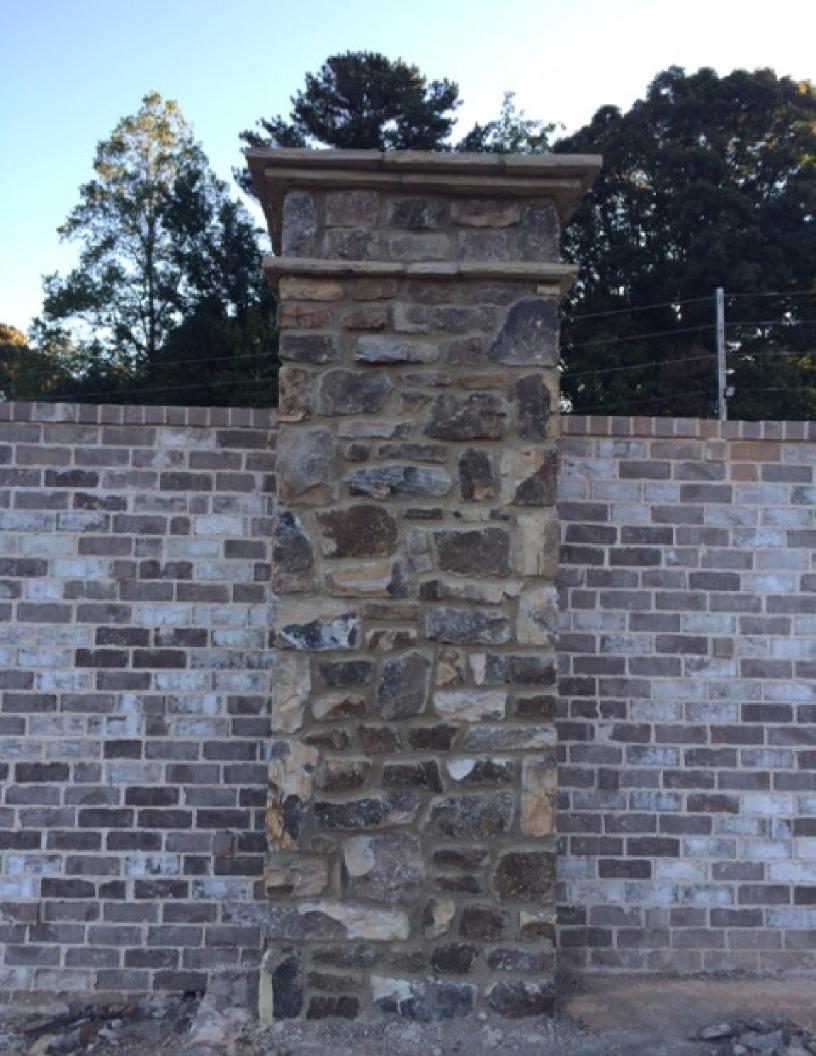

#### **BACKGROUND**

The subject property was rezoned to R-15 in 2013 for a nine lot subdivision with a private drive that serves all nine lots. The private drive accesses Sewell Mill Road and East Piedmont Road and this drive helps to reduce curbs cuts along the public roads. This particular amendment has to do with the impervious surface the private drive creates on each lot. Each lot is limited to 35% impervious surface and each lot has some amount of private drive on it. The developer does not want the private drive's impervious surface to count against each lot since this would severely impact some of the lots. The detention pond was designed to take in the impervious surface for each lot and also for the private drive. There is capacity in the pond to accommodate this request and the applicant has submitted an engineers report verifying this fact. Also, during the pendancy of the application, it was discovered the brick and stone privacy wall along the public roads was built to tall. The maximum height for the wall is six feet along a public road. The wall was built seven and a half feet tall in some portions with eight and a half foot tall columns. The wall is over 1,000 feet in length and would very difficult to modify. Additionally, the wall will provide sound buffering adjacent to East Piedmont Road and Sewell Mill Road, which carries 18,600 cars per day and 13,900 cars per day respectively. If approved, all previous zoning stipulations not in conflict would remain in effect.