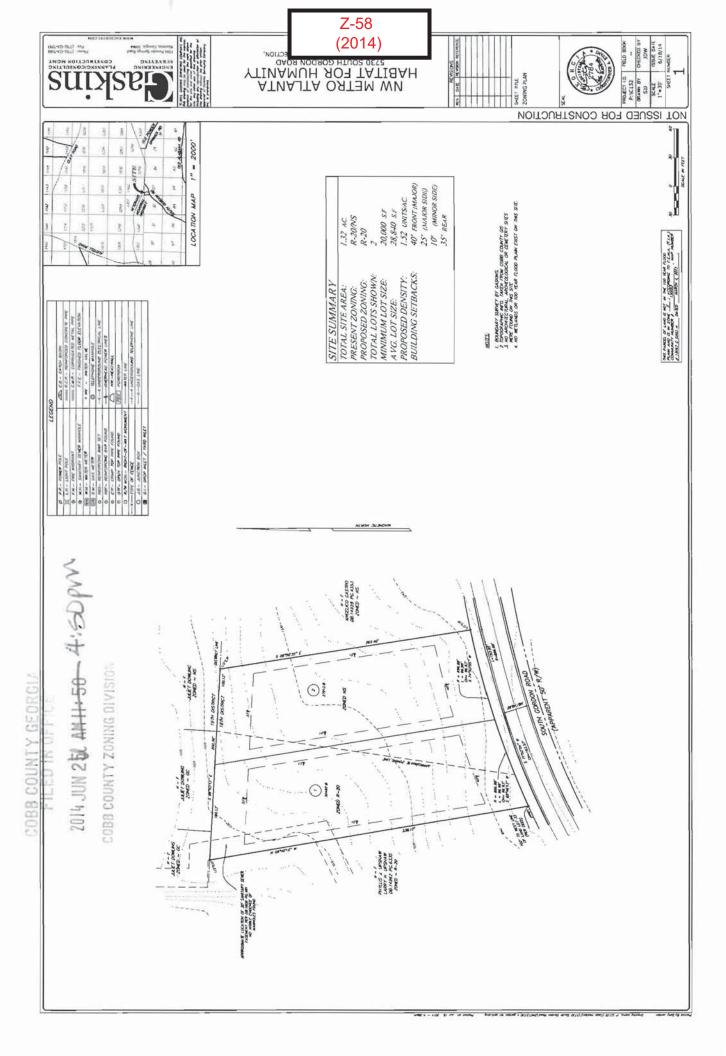

Cobb County... Expect the Best!

| APPLICANT: Habitat for Humanity of Northwest Metro Atlanta, Inc.   | PETITION NO: Z-58                      |
|--------------------------------------------------------------------|----------------------------------------|
| PHONE#: (770) 432-7954 EMAIL: dmcginnis@nwmetroatlantahabitat.org  | HEARING DATE (PC):09-04-14             |
| REPRESENTATIVE: David H. McGinis                                   | <b>HEARING DATE (BOC):</b> 09-16-14    |
| PHONE#: (770) 435-7954 EMAIL: dmcginnis@nwmetroatlantahabitat.org  | PRESENT ZONING: NS and R-20            |
| TITLEHOLDER: Habitat for Humanity of Northwest Metro Atlanta, Inc. | PROPOSED ZONING: R-20                  |
| PROPERTY LOCATION: Northwest side of South Gordon Road,            | THOI OBED BOTTANOT THE                 |
| southwest of Veterans Memorial Highway                             | PROPOSED USE: Two Single-family Houses |
| (5730 South Gordon Road)                                           |                                        |
| ACCESS TO PROPERTY: South Gordon Road                              | SIZE OF TRACT: 1.32 acres              |
|                                                                    | DISTRICT: 18                           |
| PHYSICAL CHARACTERISTICS TO SITE:                                  | LAND LOT(S): 33                        |
|                                                                    | PARCEL(S): 17                          |
|                                                                    | TAXES: PAID X DUE                      |
| CONTIGUOUS ZONING/DEVELOPMENT                                      | COMMISSION DISTRICT: 4                 |
| SITE NS  R-20  Site Seecher St.                                    | NS 1300 GC GR                          |

Application #: 7-58PC Hearing Date: 9-4-14 (Thurs.)
BOC Hearing Date: 9-16-14

| Part I. |          | tial Rezoning Information (attach additional information if needed)                                                                  |
|---------|----------|--------------------------------------------------------------------------------------------------------------------------------------|
|         | a)       | Proposed unit square-footage(s): 14574 house 4 14454 house                                                                           |
|         | b)       | Proposed building architecture: Residential house-detacles                                                                           |
| •       | c)       | Proposed calling prices(s):                                                                                                          |
|         | - 5      | Proposed selling prices(s): \$105,000 Rack                                                                                           |
|         | d)       | List all requested variances:                                                                                                        |
|         |          |                                                                                                                                      |
| Part 2. | Non-res  | idential Rezoning Information (attach additional information if needed)                                                              |
|         | a)       | Proposed use(s):                                                                                                                     |
|         |          |                                                                                                                                      |
|         | b)       | Proposed building architecture:                                                                                                      |
|         |          |                                                                                                                                      |
|         | c)       | Proposed hours/days of operation:                                                                                                    |
|         |          |                                                                                                                                      |
|         | d)       | List all requested variances:                                                                                                        |
|         |          |                                                                                                                                      |
| ,       | -        | Pertinent Information (List or attach additional information if needed)                                                              |
| Part 4  | . Is any | of the property included on the proposed site plan owned by the Local, State, or Federal Government?                                 |
|         | (Please  | list all Right-of-Ways, Government owned lots, County owned parcels and/or remnants, etc., and attach a                              |
|         | plat cle | arly showing where these properties are located).                                                                                    |
|         |          |                                                                                                                                      |
| Part 5  |          | application a result of a Code Enforcement action? No ;Yes_ (If yes, attach a copy of the of Violation and/or tickets to this form). |
|         | Applic   | ant signature: 1 MiCN, Millian Date: 6/24/14                                                                                         |
|         | Applic   | ant name (printed): Sauce & ME Gindis President                                                                                      |