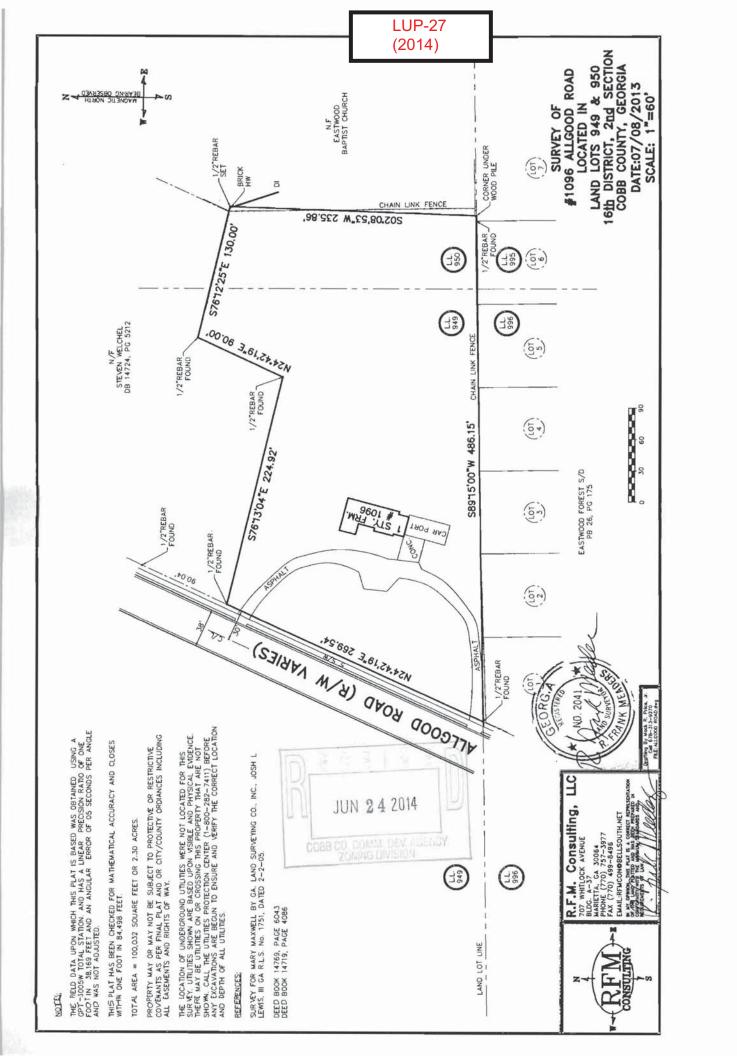

|
| Nun      | nber of related adults proposed: Number permitted by code:                                                                                                                  |
| Nun      | nber of unrelated adults proposed: Number permitted by code:                                                                                                                |
| Nun      | nber of vehicles proposed: Number permitted by code:                                                                                                                        |
| Nun      | nber of vehicles proposed to be parked outside:Number of vehicles permitted                                                                                                 |



| APPLICANT: Maria Claudia Ortega                                                  | PETITION NO:LUP-27