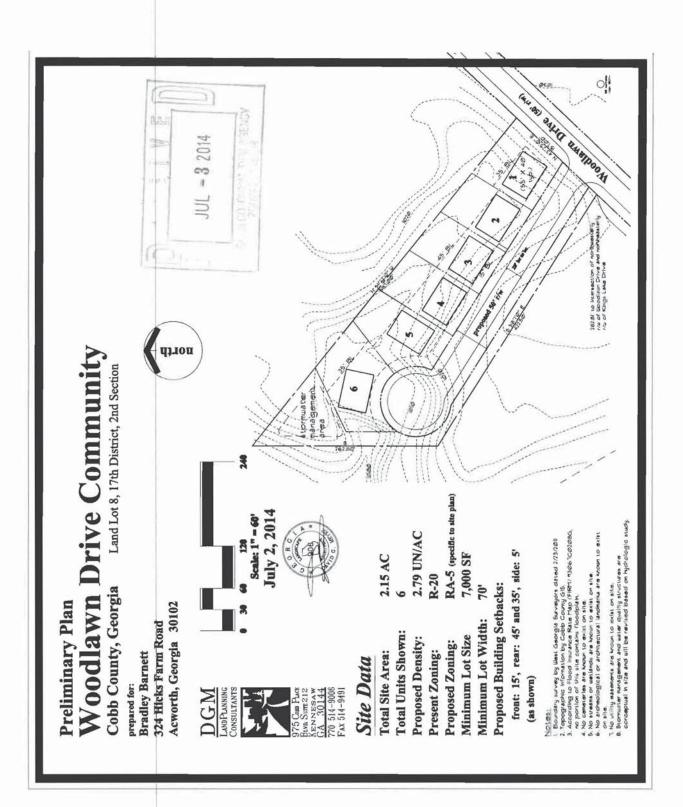

| APPLICANT: Capital City View Homes, LLC              | PETITION NO:                  | Z-61                |
|------------------------------------------------------|-------------------------------|---------------------|
| PHONE#: (404) 895-5555 EMAIL: bradtbarnett@gmail.com | HEARING DATE (PC):            | 09-04-14            |
| REPRESENTATIVE: Garvis L. Sams, Jr.                  | HEARING DATE (BOC):           | 09-16-14            |
| PHONE#: (770) 422-7016 EMAIL: gsams@slhb-law.com     | PRESENT ZONING:               | R-20                |
| TITLEHOLDER: Nasreen Rafiq, Mohammad Goshayeshi, and |                               |                     |
| Esrafil Hervani                                      | PROPOSED ZONING:              | RA-5                |
| PROPERTY LOCATION: Northwest side of Woodlawn Drive, | _                             |                     |
| north of Powers Road                                 | PROPOSED USE: Single          | -family Residential |
| (333 Woodlawn Drive)                                 | Subdi                         | vision              |
| ACCESS TO PROPERTY: Woodlawn Drive                   | SIZE OF TRACT: 2              | .5 acres            |
|                                                      | <b>DISTRICT:</b> 1            |                     |
| PHYSICAL CHARACTERISTICS TO SITE:                    | LAND LOT(S): 8                |                     |
|                                                      | PARCEL(S): 7                  |                     |
|                                                      | TAXES: PAID X D               |                     |
|                                                      | COMMISSION DISTRICT           |                     |
| CONTIGUOUS ZONING/DEVELOPMENT                        | 2 31.21.22.02.01, 2.20.111101 | - ·                 |