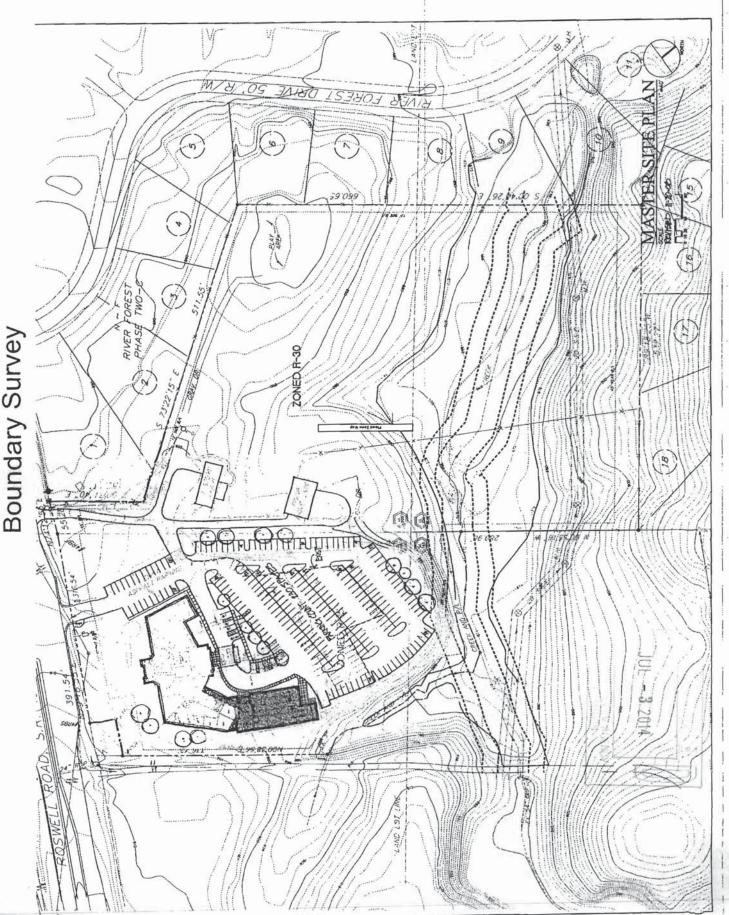

|  |

14) white 559













| APPLICANT: East Cobb Church of Christ, Inc.             | PETITION NO: LUP-29                 |
|---------------------------------------------------------|-------------------------------------|
| PHONE#: (678) 478-7534 EMAIL: ray@eastcobbcoc.org       | HEARING DATE (PC):09-04-14          |
| REPRESENTATIVE: Rhonda Hawkins                          | <b>HEARING DATE (BOC):</b> 09-16-14 |
| PHONE#: (678) 478-7534 EMAIL: rhondahawkins17@gmail.com | PRESENT ZONING: R-15 and R-30       |
| TITLEHOLDER: East Cobb Church of Christ, Inc.           |                                     |
|                                                         | PROPOSED ZONING: Land Use Permit    |
| PROPERTY LOCATION: South side of Roswell Road, east of  |                                     |
| River Forest