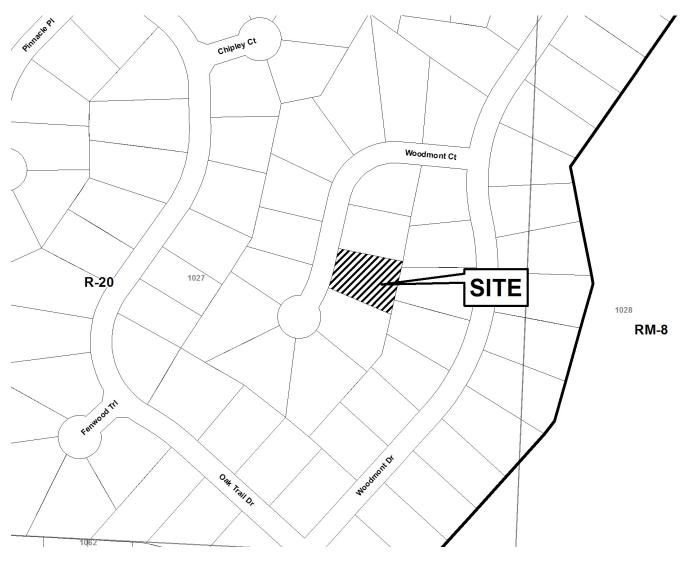

| Allow more vehicles |
| (1932 Woodmont Court)                                   |                           | than Code Permits   |
| ACCESS TO PROPERTY: Woodmont Court                      | SIZE OF TRACT:            | .379 acres          |
|                                                         | DISTRICT:                 | 16                  |
| PHYSICAL CHARACTERISTICS TO SITE:                       |                           |                     |
|                                                         | PARCEL(S):                | 8                   |
|                                                         | TAXES: PAID X             |                     |
| CONTIGUOUS ZONING/DEVELOPMENT                           | COMMISSION DISTRI         | CT:3                |



COBB COUNTY GEORGIA.

2014 JUN 17 AM 8: 25



Application #: LUP-26
PC Hearing Date: 9-14 (Thurs.)
BOC Hearing Date: 9-16-14

COBB COUNTY ZONING DIVISION

# TEMPORARY LAND USE PERMIT WORKSHEET (FOR NUMBER OF ADULTS AND/OR VEHICLES)

| 1        | Number of unrelated adults in the house?                                                                                                                                    |
|----------|-----------------------------------------------------------------------------------------------------------------------------------------------------------------------------|
| 1.<br>2. | Number of unrelated adults in the house?                                                                                                                                    |
| 3.