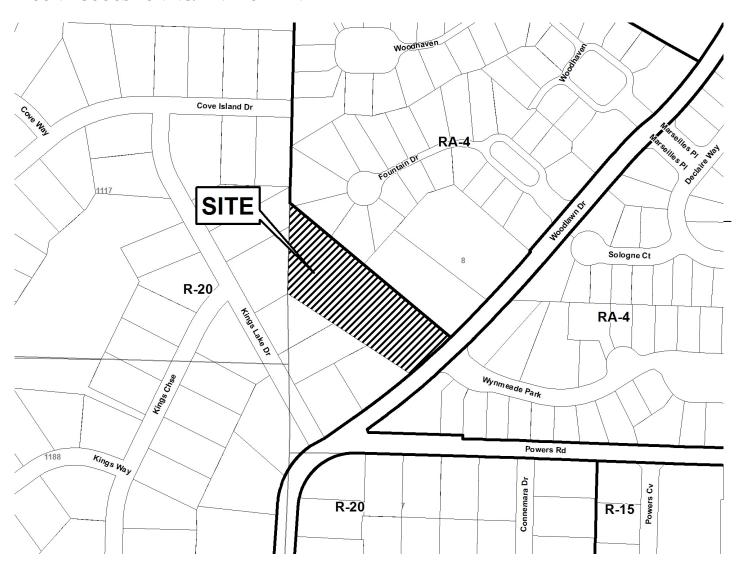

| APPLICANT: Capital City View Homes, LLC              | PETITION NO:                  | Z-61                |
|------------------------------------------------------|-------------------------------|---------------------|
| PHONE#: (404) 895-5555 EMAIL: bradtbarnett@gmail.com | HEARING DATE (PC):            | 09-04-14            |
| REPRESENTATIVE: Garvis L. Sams, Jr.                  | HEARING DATE (BOC):           | 09-16-14            |
| PHONE#: (770) 422-7016 EMAIL: gsams@slhb-law.com     | PRESENT ZONING:               | R-20                |
| TITLEHOLDER: Nasreen Rafiq, Mohammad Goshayeshi, and |                               |                     |
| Esrafil Hervani                                      | PROPOSED ZONING:              | RA-5                |
| PROPERTY LOCATION: Northwest side of Woodlawn Drive, | _                             |                     |
| north of Powers Road                                 | PROPOSED USE: Single          | -family Residential |
| (333 Woodlawn Drive)                                 | Subdi                         | vision              |
| ACCESS TO PROPERTY: Woodlawn Drive                   | SIZE OF TRACT: 2              | .5 acres            |
|                                                      | <b>DISTRICT:</b> 1            |                     |
| PHYSICAL CHARACTERISTICS TO SITE:                    | LAND LOT(S): 8                |                     |
|                                                      | PARCEL(S): 7                  |                     |
|                                                      | TAXES: PAID X D               |                     |
|                                                      | COMMISSION DISTRICT           |                     |
| CONTIGUOUS ZONING/DEVELOPMENT                        | 2 31.21.22.02.01, 2.20.111101 | - ·                 |