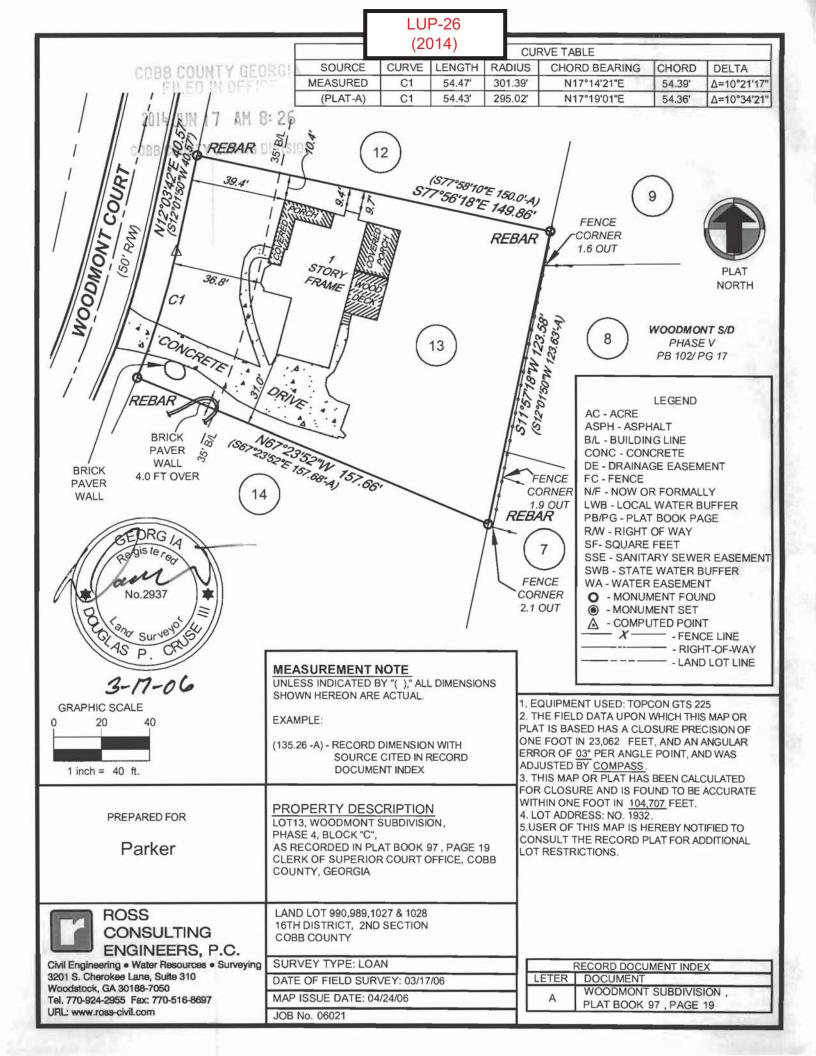

|       |
|        |          |                                                                                                                                       |       |
|        | Applica  | ant name (printed): John H. Moore; Georgia Bar No. 519728  Attorneys for Applicant and Property Owner                                 |       |
|        |          |                                                                                                                                       |       |

\*Applicant reserves the right to amend any information set forth in the Summary of Intent for Rezoning, or any other part of the Application for Rezoning Revised August 21, 2013 at any time during the rezoning process.



| APPLICANT: Donna L. Parker                              | PETITION NO:              | LUP-26              |
|---------------------------------------------------------|---------------------------|---------------------|
| PHONE#: (770) 560-1167 EMAIL: dlp1065@gmail.com         | <b>HEARING DATE (PC):</b> | 09-04-14            |
| REPRESENTATIVE: Donna L. Parker                         | HEARING DATE (BOC         | C): <u>09-16-14</u> |
| PHONE#: (770) 560-1167 EMAIL: dlp1065@gmail.com         | PRESENT ZONING:           | R-20                |
| TITLEHOLDER: Donna L. Parker                            |                           |                     |
|                                                         | PROPOSED ZONING:          | Land Use Permit     |
| PROPERTY LOCATION: East si