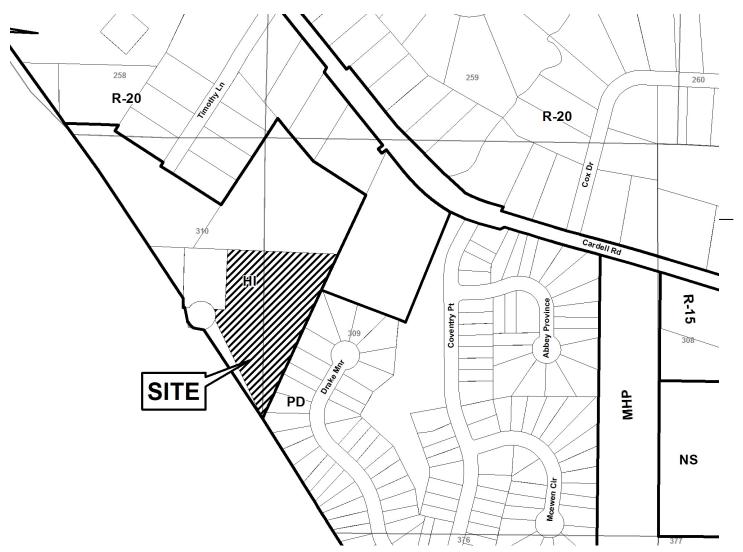

**APPLICANT:** Compass Self Storage PETITION NO: Z-59 PHONE#: (770) 499-6565 EMAIL: css403@compassselfstorage.com **HEARING DATE (PC):** \_\_\_\_09-04-14 **HEARING DATE (BOC):** 09-16-14 **REPRESENTATIVE:** Donald Housholder PHONE#: (770) 499-6565 EMAIL: css403@compassselfstorage.com **PRESENT ZONING:** LI with Stipulations **TITLEHOLDER:** Amsdell Storage Ventures X, LLC **PROPOSED ZONING:** LI with Stipulations **PROPERTY LOCATION:** Northeast side of George Busbee Parkway, and on the west side of Frey Road **PROPOSED USE:** Self Storage with U-Haul (3885 Frey Road) ACCESS TO PROPERTY: Frey Road **SIZE OF TRACT:** 3.615 acres **DISTRICT:** \_\_\_\_\_\_\_20 **LAND LOT(S):** 94 PHYSICAL CHARACTERISTICS TO SITE: **PARCEL(S):** \_\_\_\_ 249 TAXES: PAID X DUE \_\_\_\_\_ **COMMISSION DISTRICT:** 3 CONTIGUOUS ZONING/DEVELOPMENT Shiloh Rd 0&1 SITE RM-12 GC RM-16 **RM-12** GC RM-12 **RM-16** 