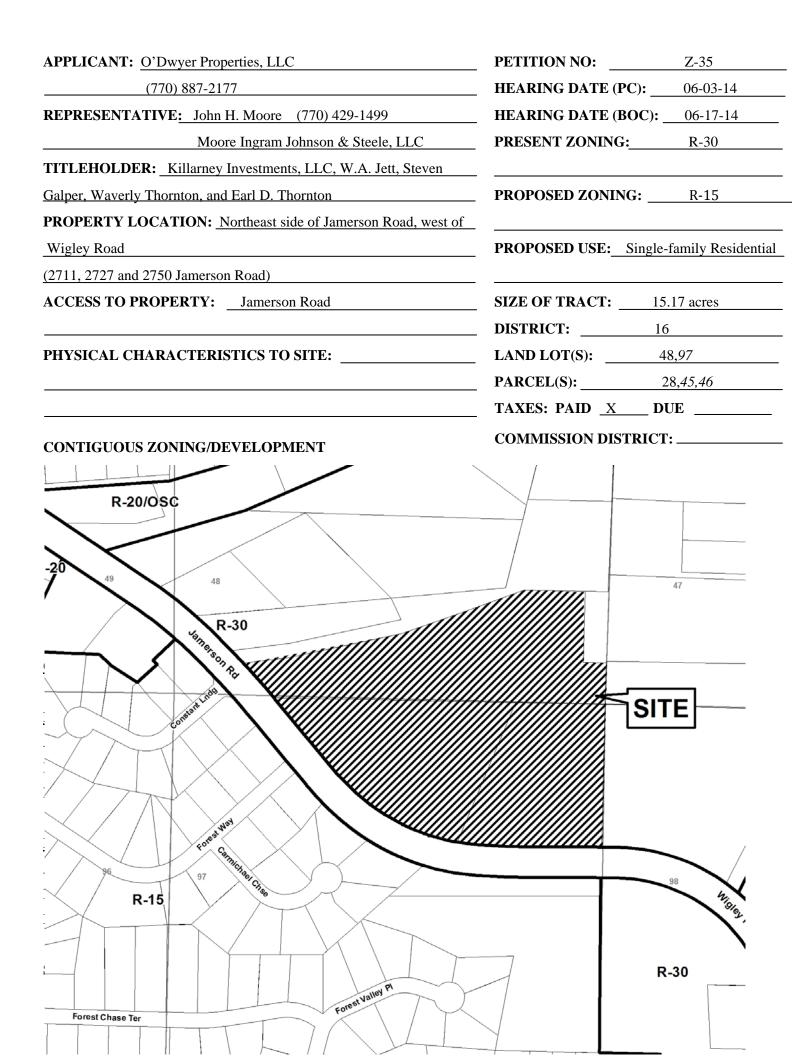

d on the proposed site plan owned by the Local, State, or Federal Government? (Please list all Right-of-Ways, Government owned lots, County owned parcels and/or remnants, etc., and attach a plat clearly showing where these properties are located).\_\_None known at this time Part 5. Is this application a result of a Code Enforcement action? No X ; Yes (If yes, attach a copy of the Notice of Violation and/or tickets to this form). MOORE DNGRAM JOHNSON & STEELE, LLP Qate: April 3, 2014 Applicant signature: BY:

Applicant name (printed): Attorneys for Applicant and Property Owner

\*Applicant specifically reserves the right to amend any information set forth in the Summary of Intent for Rezoning, or any part of the Application for Remodings 21, 2013 at any time during the rezoning process.





| ADD -2 PM I: 29                                                                       | 1832 55                                                                                                                                                                                                                                                                                                                                                                                                                                 | BOC Hearing Date: 06/17/