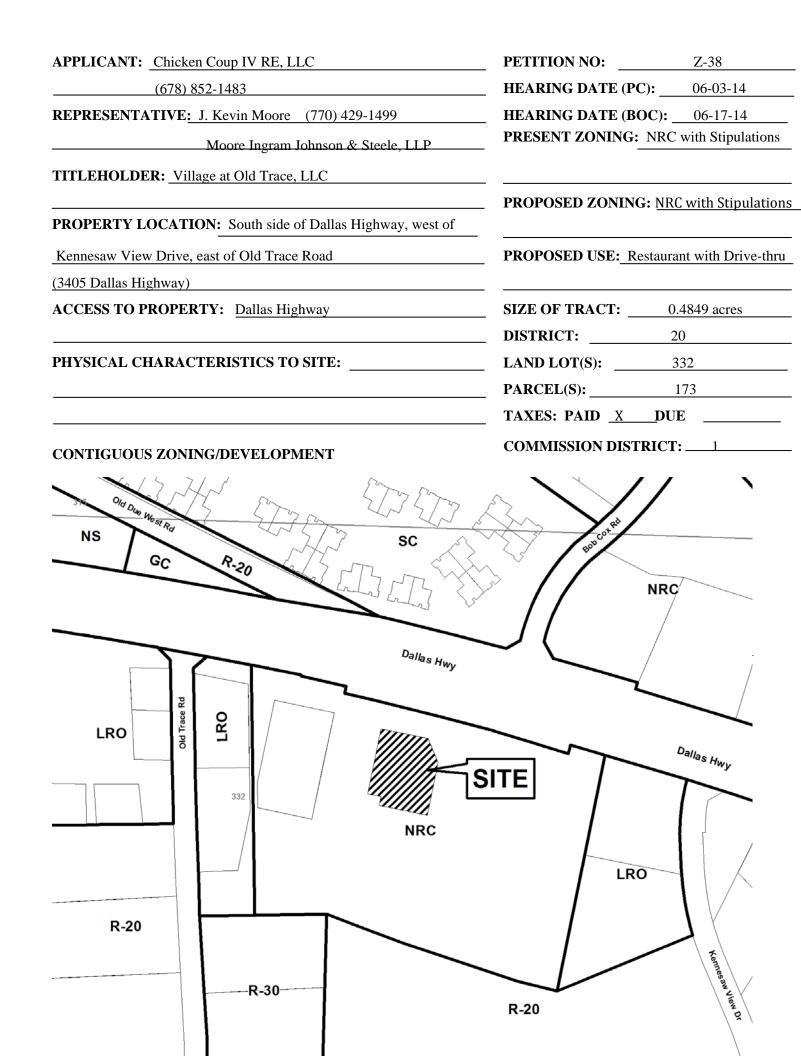

• . •

| APPLICANT: DCG Pebblebrook, LLC                                         | PETITION NO:                | Z-31               |
|-------------------------------------------------------------------------|-----------------------------|--------------------|
| (770) 868-7591                                                          | HEARING DATE (PC):          | 06-03-14           |
| REPRESENTATIVE: John Loyd                                               | HEARING DATE (BOC): _       | 06-17-14           |
| (770) 868-7591                                                          | PRESENT ZONING:             | R-20               |
| TITLEHOLDER: Richard Lee Black, Sam Y. Morris, Sandra G. Morris         |                             |                    |
| Katherine S. Hilliard (Executor for Samuel Sherman), and Marion Bledsoe | PROPOSED ZONING:            | R-15/OSC           |
| PROPERTY LOCATION: South side of Pebblebrook Road, northwest            |                             |                    |
| of Highland Preserve Drive                                              | PROPOSED USE: Single-1      | family Residential |
| (1020, 1030, 1040 and 1075 Pebblebrook Road)                            |                             |                    |
| ACCESS TO PROPERTY: Pebblebrook Road                                    | SIZE OF TRACT: 16           | .04 acres          |
|                                                                         | <b>DISTRICT:</b> 17         | ,                  |
| PHYSICAL CHARACTERISTICS TO SITE:                                       | LAND LOT(S): 466,471        |                    |
|                                                                         | <b>PARCEL(S):</b> 2,9,14,12 | 2                  |
|                                                                         | TAXES: PAID X DU            | JE                 |
| CONTIGUOUS ZONING/DEVELOPMENT                                           | COMMISSION DISTRICT:        | 4                  |

windsof Green Ct Smyrna 465 Grand View Dr Woodlear Bart Dr Perperson ed SITE R-20 466 Highland Preserve Dr Highland Crest Ct R-15/OSC 467 470 Ridgecrest Rd

COBB COUNTY GEORGIA FILED IN OFFICE

2014 APR -3 PM 1:17