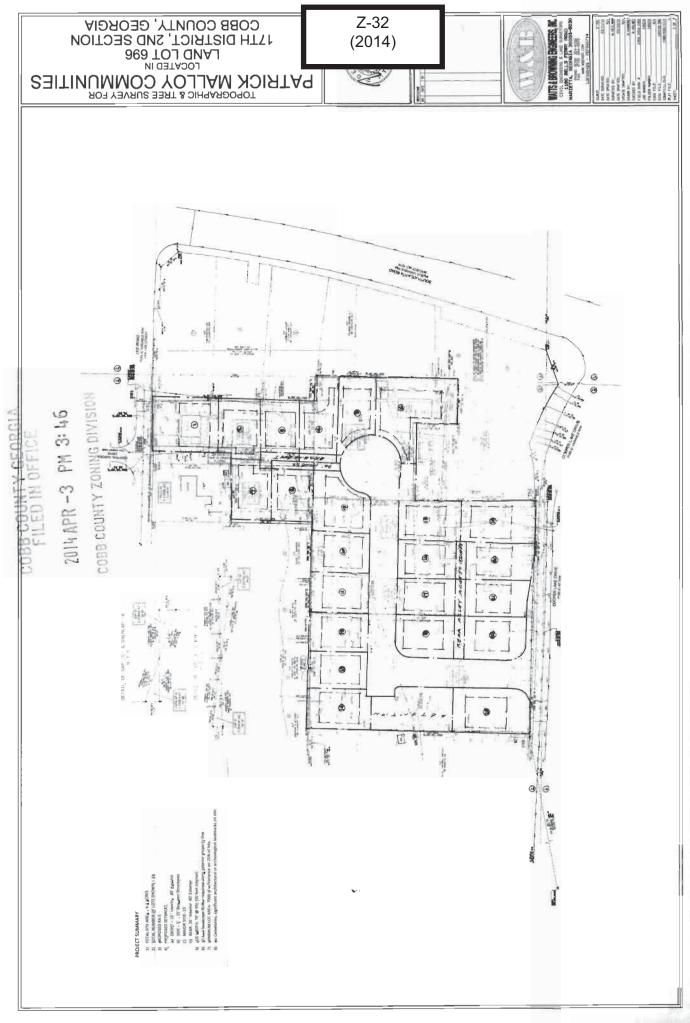

• . •

| APPLICANT: DCG Pebblebrook, LLC                                         | PETITION NO:                | Z-31               |
|-------------------------------------------------------------------------|-----------------------------|--------------------|
| (770) 868-7591                                                          | HEARING DATE (PC):          | 06-03-14           |
| REPRESENTATIVE: John Loyd                                               | HEARING DATE (BOC): _       | 06-17-14           |
| (770) 868-7591                                                          | PRESENT ZONING:             | R-20               |
| TITLEHOLDER: Richard Lee Black, Sam Y. Morris, Sandra G. Morris         |                             |                    |
| Katherine S. Hilliard (Executor for Samuel Sherman), and Marion Bledsoe | PROPOSED ZONING:            | R-15/OSC           |
| PROPERTY LOCATION: South side of Pebblebrook Road, northwest            |                             |                    |
| of Highland Preserve Drive                                              | PROPOSED USE: Single-1      | family Residential |
| (1020, 1030, 1040 and 1075 Pebblebrook Road)                            |                             |                    |
| ACCESS TO PROPERTY: Pebblebrook Road                                    | SIZE OF TRACT: 16           | .04 acres          |
|                                                                         | <b>DISTRICT:</b> 17         | ,                  |
| PHYSICAL CHARACTERISTICS TO SITE:                                       | LAND LOT(S): 466,471        |                    |
|                                                                         | <b>PARCEL(S):</b> 2,9,14,12 | 2                  |
|                                                                         | TAXES: PAID X DU            | JE                 |
| CONTIGUOUS ZONING/DEVELOPMENT                                           | COMMISSION DISTRICT:        | 4                  |

windsof Green Ct Smyrna 465 Grand View Dr Woodlear Bart Dr Perperson ed SITE R-20 466 Highland Preserve Dr Highland Crest Ct R-15/OSC 467 470 Ridgecrest Rd

COBB COUNTY GEORGIA FILED IN OFFICE

2014 APR -3 PM 1:17