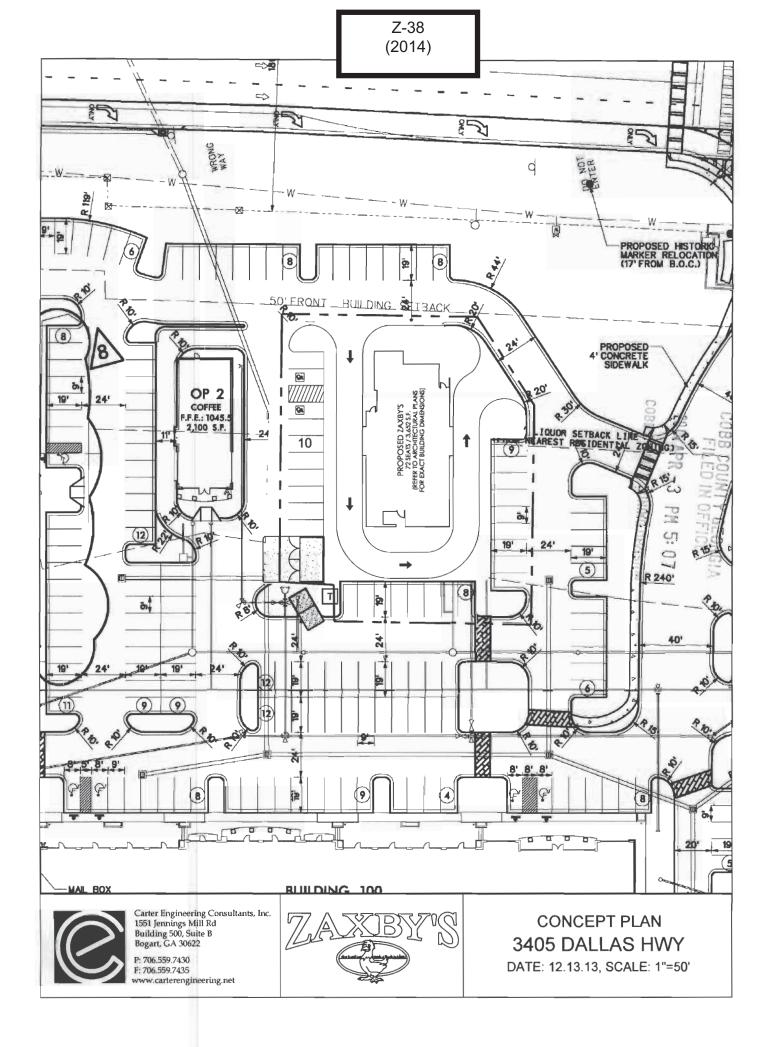

• . •

| APPLICANT: DCG Pebblebrook, LLC                                         | PETITION NO:                | Z-31               |
|-------------------------------------------------------------------------|-----------------------------|--------------------|
| (770) 868-7591                                                          | HEARING DATE (PC):          | 06-03-14           |
| REPRESENTATIVE: John Loyd                                               | HEARING DATE (BOC): _       | 06-17-14           |
| (770) 868-7591                                                          | PRESENT ZONING:             | R-20               |
| TITLEHOLDER: Richard Lee Black, Sam Y. Morris, Sandra G. Morris         |                             |                    |
| Katherine S. Hilliard (Executor for Samuel Sherman), and Marion Bledsoe | PROPOSED ZONING:            | R-15/OSC           |
| PROPERTY LOCATION: South side of Pebblebrook Road, northwest            |                             |                    |
| of Highland Preserve Drive                                              | PROPOSED USE: Single-1      | family Residential |
| (1020, 1030, 1040 and 1075 Pebblebrook Road)                            |                             |                    |
| ACCESS TO PROPERTY: Pebblebrook Road                                    | SIZE OF TRACT: 16           | .04 acres          |
|                                                                         | <b>DISTRICT:</b> 17         | ,                  |
| PHYSICAL CHARACTERISTICS TO SITE:                                       | LAND LOT(S): 466,471        |                    |
|                                                                         | <b>PARCEL(S):</b> 2,9,14,12 | 2                  |
|                                                                         | TAXES: PAID X DU            | JE                 |
| CONTIGUOUS ZONING/DEVELOPMENT                                           | COMMISSION DISTRICT:        | 4                  |

windsof Green Ct Smyrna 465 Grand View Dr Woodlear Bart Dr Perperson ed SITE R-20 466 Highland Preserve Dr Highland Crest Ct R-15/OSC 467 470 Ridgecrest Rd

COBB COUNTY GEORGIA FILED IN OFFICE

2014 APR -3 PM 1:17