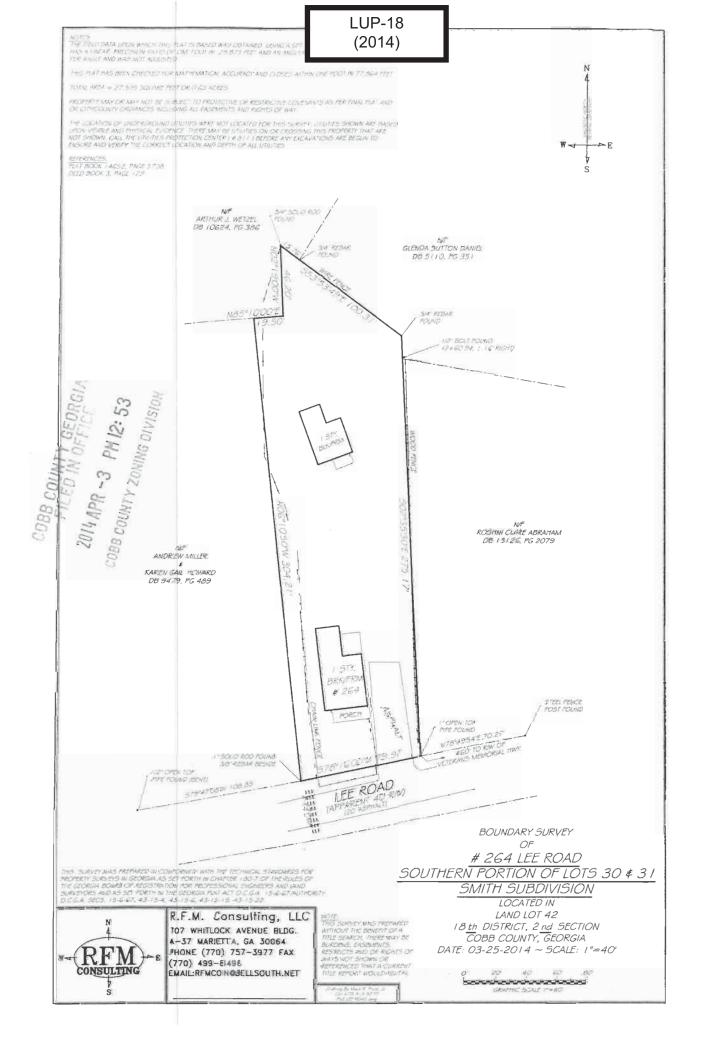

|
| ZON      | ING STAFF USE ONLY BELOW THIS LINE                                                                                                                     |
| Zoni     | ng of property:                                                                                                                                        |

Size of house per Cobb County Tax Assessor records:\_\_\_\_\_\_

Number of related adults proposed: \_\_\_\_\_ Number permitted by code: \_\_\_\_\_

Number of unrelated adults proposed: \_\_\_\_\_ Number permitted by code:\_\_\_\_\_

Number of vehicles proposed: \_\_\_\_\_ Number permitted by code:\_\_\_\_\_

Number of vehicles proposed to be parked outside: \_\_\_\_\_Number of vehicles permitted \_\_\_\_\_

Revised December 18, 2013



| <b>PPLICANT:</b> Willie (Windy) Abernathy