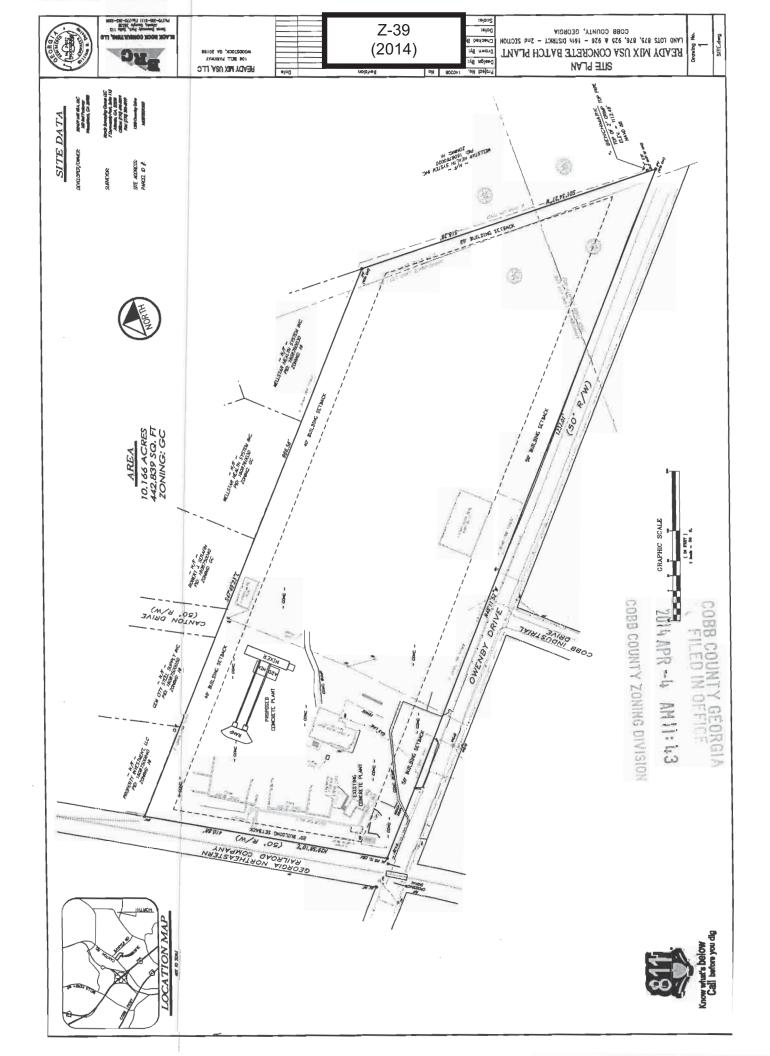

| : Attorneys                         | for Applicant a                                                                | nd Property      | y Owner                                 |            |            |
| Applicant s                            | specifically r                  | eserves the                         | right to amend                                                                 | any inform       | ation set f                             |            |            |
|                                        | Intent for Re<br>Iring the rezo |                                     | ny portion of t<br>•                                                           | ne Applica       | LION IOT KE                             | zoning, an | t 21, 2013 |



**APPLICANT:** Ready Mix USA, LLC

(678) 494-9693

**REPRESENTATIVE:** Brian Johnson—Black Rock Consulting (404) 550-6042

TITLEHOLDER: Ready Mix USA, LLC

**PROPERTY LOCATION:** Northeast side of Owenby Drive, southeast

of Canton Road, and at the southern end of Canton Drive

(1398 Owenby Drive)

ACCESS TO PROPERTY: Owenby Drive

#### PHYSICAL CHARACTERISTICS TO SITE:

| PETITION NO:          | Z-39                |
|-----------------------|---------------------|
| HEARING DATE (PC):    | 06-03-14            |
| HEARING DATE (BOC): _ | 06-17-14            |
| PRESENT ZONING:       | GC, HI              |
|                       |                     |
| PROPOSED ZONING:      | HI                  |
|                       |                     |
| PROPOSED USE: Concret | e Batch Plant