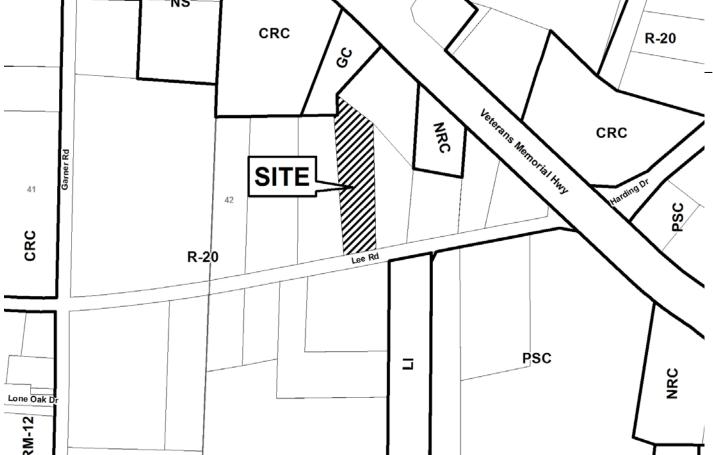

| COMMISSION DISTRICT | ſ <b>:</b> 4     |
| GC 103 CF 180 GC 30 CRC | GC                  | Coopers Glen Dr  |





Application #:  $U^{2}-i\beta$ PC Hearing Date: (-3-14)BOC Hearing Date: (-17-14)

# TEMPORARY LAND USE PERMIT WORKSHEET (FOR NUMBER OF ADULTS AND/OR VEHICLES)

| 1.       | Number of unrelated adults in the house?                                                                                                                        |
|----------|-----------------------------------------------------------------------------------------------------------------------------------------------------------------|
| 2.       | Number of related adults in the house?                                                                                                                          |
| 3.       | Number of vehicles parked on the driveway? <u>3</u>