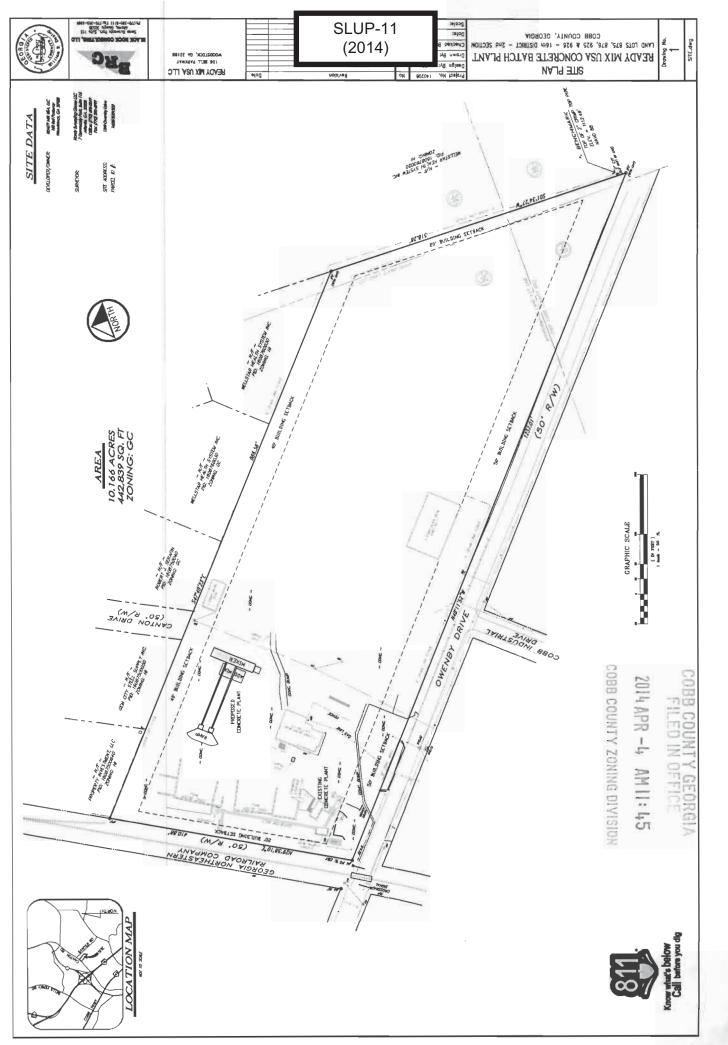

OTAR<br>WOTAR<br>WOTAR<br>WOTAR<br>WOTAR<br>WOTAR<br>WOTAR<br>WOTAR<br>WOTAR<br>WOTAR<br>WOTAR<br>WOTAR<br>WOTAR<br>WOTAR<br>WOTAR<br>WOTAR<br>WOTAR<br>WOTAR<br>WOTAR<br>WOTAR<br>WOTAR<br>WOTAR<br>WOTAR<br>WOTAR<br>WOTAR<br>WOTAR<br>WOTAR<br>WOTAR<br>WOTAR<br>WOTAR<br>WOTAR<br>WOTAR<br>WOTAR<br>WOTAR<br>WOTAR<br>WOTAR<br>WOTAR<br>WOTAR<br>WOTAR<br>WOTAR<br>WOTAR<br>WOTAR<br>WOTAR<br>WOTAR<br>WOTAR<br>WOTAR<br>WOTAR<br>WOTAR<br>WOTAR<br>WOTAR<br>WOTAR<br>WOTAR<br>WOTAR<br>WOTAR<br>WOTAR<br>WOTAR<br>WOTAR<br>WOTAR<br>WOTAR<br>WOTAR<br>WOTAR<br>WOTAR<br>WOTAR<br>WOTAR<br>WOTAR<br>WOTAR<br>WOTAR<br>WOTAR<br>WOTAR<br>WOTAR<br>WOTAR<br>WOTAR<br>WOTAR<br>WOTAR<br>WOTAR<br>WOTAR<br>WOTAR<br>WOTAR<br>WOTAR |            |                                                                            |



-0

APPLICANT: Ready Mix USA, LLC

(678) 494-9693

**REPRESENTATIVE:** Brian Johnson – Black Rock Consulting (770) 395-6111

TITLEHOLDER: Ready Mix USA, LLC

PROPERTY LOCATION: Northeast side of Owenby Drive,

southeast of Canton Road, and at the south end of Canton Drive

(1398 Owenby Drive)

ACCESS TO PROPERTY: Owenby Drive

#### PHYSICAL CHARACTERISTICS TO SITE:

| PETITION NO:         | SLUP-11          |
|----------------------|------------------|
| HEARING DATE (PC):   | 06-03-14         |
| HEARING DATE (BOC):  | 06-17-14         |
| PRESENT ZONING:      | HI, GC           |
|                      |                  |
| PROPOSED ZONING:     | Special Land     |
|                      | Use Permit       |
| PROPOSED USE: Concr  | rete Batch Plant |
|                      |