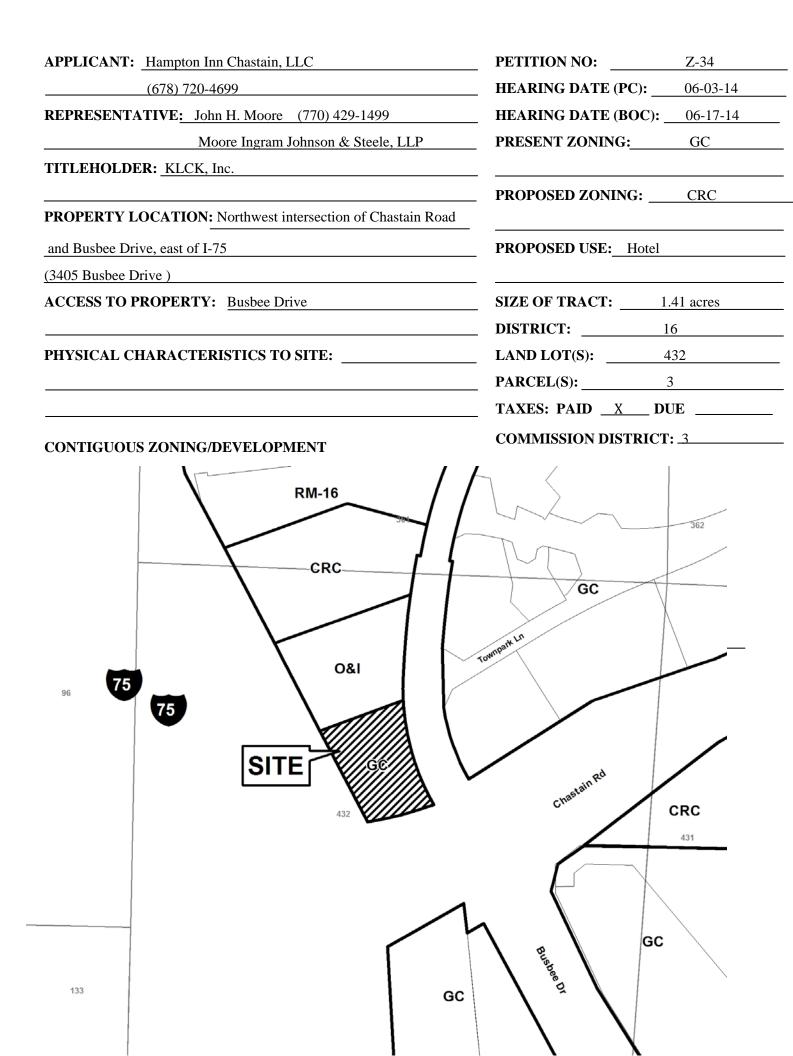

| COBB COUNT |
|------------|
|            |
| OFGE       |

COBB COUNTY GEORGIA

2014 APR -3 PM 4:23

EILED IN OF

Application #:<u>Z- 34 (2014)</u> PC Hearing Date: 06/03/2014 BOC Hearing Date: 06/17/2014

COBB COUNTY ZONING DIVISION Summary of Intent for Rezoning

Part 1. Residential Rezoning Information (attach additional information if needed) Proposed unit square-footage(s): Not Applicable a) Proposed building architecture: b) Proposed selling prices(s): c) d) List all requested variances: Part 2. Non-residential Rezoning Information (attach additional information if needed) Proposed use(s): Hotel and associated uses a) **Proposed building architecture:** b) Traditional Proposed hours/days of operation: Sunday-Saturday; 24 hours per day **c**) d) List all requested variances: Landscape Buffer - 10 feet to 5 feet on the northerly and southerly sides; 10 feet to 3 feet on the westerly side Part 3. Other Pertinent Information (List or attach additional information if needed) None at this time ..... Part 4. Is any of the property included on the proposed site plan owned by the Local, State, or Federal Government? (Please list all Right-of-Ways, Government owned lots, County owned parcels and/or remnants, etc., and attach a plat clearly showing where these properties are located).\_\_None known at this time Part 5. Is this application a result of a Code Enforcement action? No X ; Yes (If yes, attach a copy of the Notice of Violation and/or tickets to this form). MOORE DNGRAM JOHNSON & STEELE, LLP Qate: April 3, 2014 Applicant signature: BY: