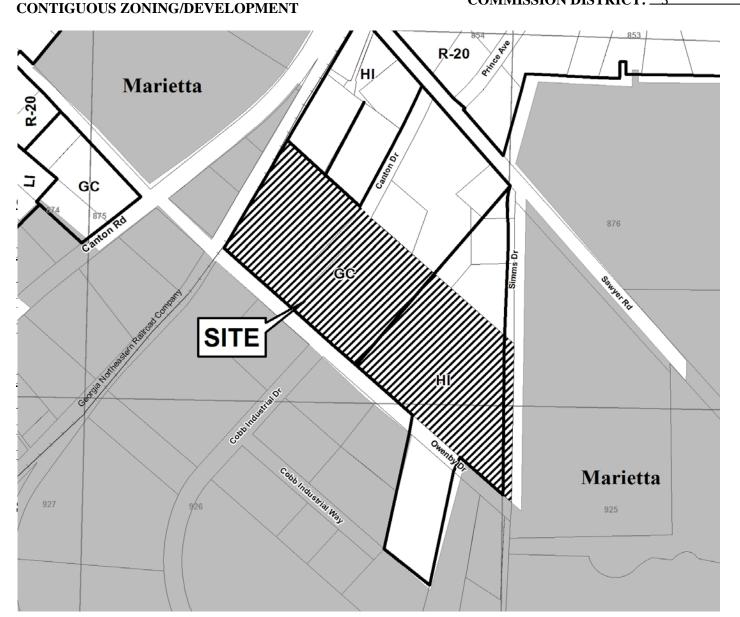

### PHYSICAL CHARACTERISTICS TO SITE:

| PETITION NO:          | Z-39                |
|-----------------------|---------------------|
| HEARING DATE (PC):    | 06-03-14            |
| HEARING DATE (BOC): _ | 06-17-14            |
| PRESENT ZONING:       | GC, HI              |
|                       |                     |
| PROPOSED ZONING:      | HI                  |
|                       |                     |
| PROPOSED USE: Concret | e Batch Plant       |
|                       |                     |
| SIZE OF TRACT:10      | .166 acres          |
| DISTRICT: 10          | 5                   |
| LAND LOT(S): 875,87   | 76, <b>925</b> ,926 |
| <b>PARCEL(S):</b> 12  |                     |
| TAXES: PAID X DUE     | E                   |

### COMMISSION DISTRICT: \_\_3\_\_\_\_





Application #: 7-39PC Hearing Date: (-3-14)BOC Hearing Date: (-17-14)

**Summary of Intent for Rezoning** 

| 1. Resid  | ential Rezoning Information (attach additional information if needed)                                                                                                                                        |                       |
|-----------|--------------------------------------------------------------------------------------------------------------------------------------------------------------------------------------------------------------|-----------------------|
| a)        | Proposed unit square-footage(s):