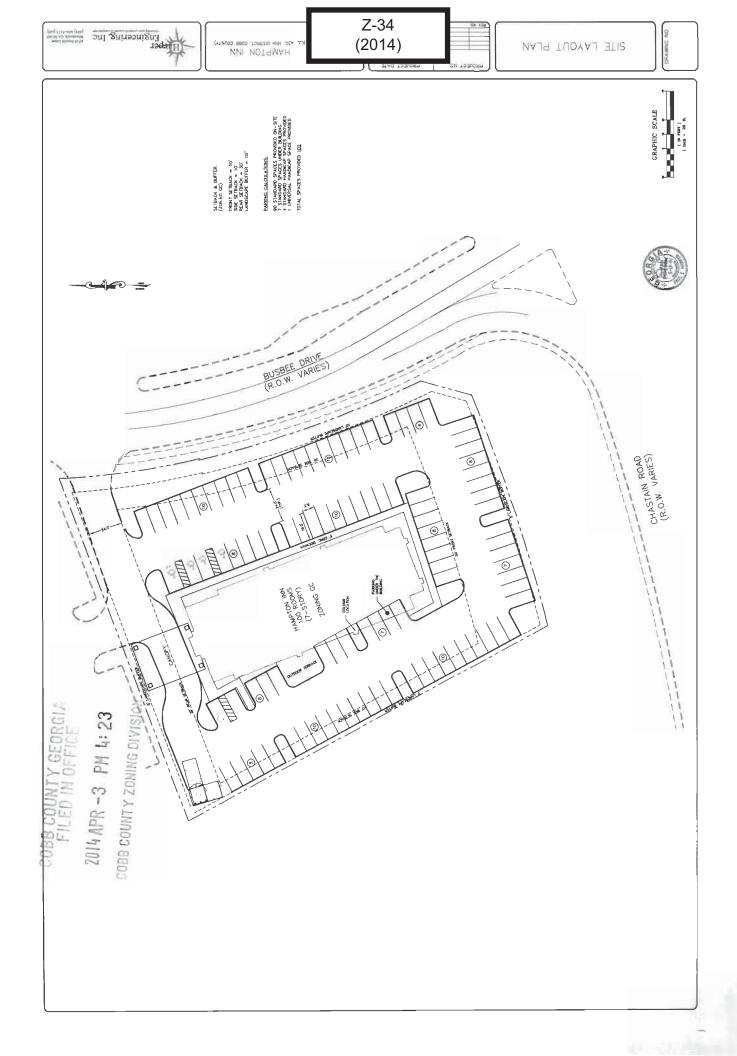

| COBB COUNT |
|------------|
|            |
| OFGE       |

COBB COUNTY GEORGIA

2014 APR -3 PM 4:23

EILED IN OF

Application #:<u>Z- 34 (2014)</u> PC Hearing Date: 06/03/2014 BOC Hearing Date: 06/17/2014

COBB COUNTY ZONING DIVISION Summary of Intent for Rezoning

Part 1. Residential Rezoning Information (attach additional information if needed) Proposed unit square-footage(s): Not Applicable a) Proposed building architecture: b) Proposed selling prices(s): c) d) List all requested variances: Part 2. Non-residential Rezoning Information (attach additional information if needed) Proposed use(s): Hotel and associated uses a) **Proposed building architecture:** b) Traditional Proposed hours/days of operation: Sunday-Saturday; 24 hours per day **c**) d) List all requested variances: Landscape Buffer - 10 feet to 5 feet on the northerly and southerly sides; 10 feet to 3 feet on the westerly side Part 3. Other Pertinent Information (List or attach additional information if needed) None at this time ..... Part 4. Is any of the property included on the proposed site plan owned by the Local, State, or Federal Government? (Please list all Right-of-Ways, Government owned lots, County owned parcels and/or remnants, etc., and attach a plat clearly showing where these properties are located).\_\_None known at this time Part 5. Is this application a result of a Code Enforcement action? No X ; Yes (If yes, attach a copy of the Notice of Violation and/or tickets to this form). MOORE DNGRAM JOHNSON & STEELE, LLP Qate: April 3, 2014 Applicant signature: BY: