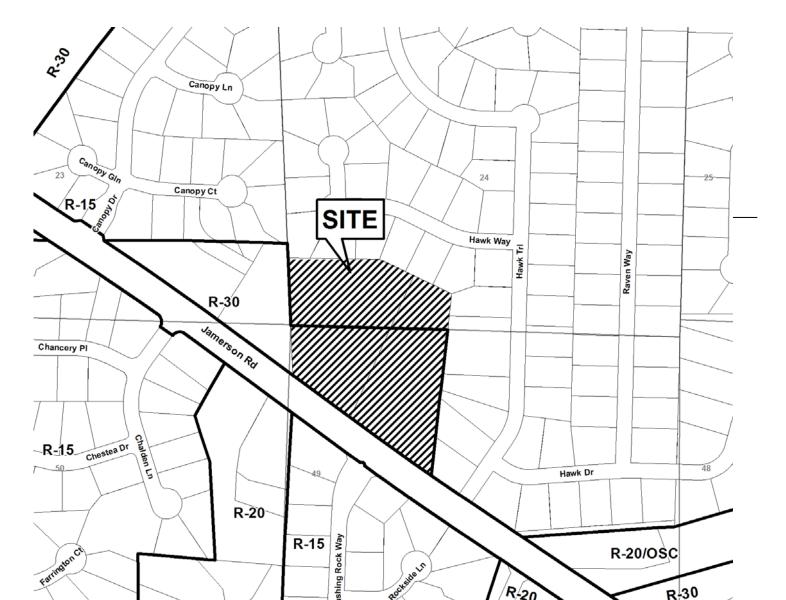

• . •

| APPLICANT: DCG Pebblebrook, LLC                                         | PETITION NO:                | Z-31               |
|-------------------------------------------------------------------------|-----------------------------|--------------------|
| (770) 868-7591                                                          | HEARING DATE (PC):          | 06-03-14           |
| REPRESENTATIVE: John Loyd                                               | HEARING DATE (BOC): _       | 06-17-14           |
| (770) 868-7591                                                          | PRESENT ZONING:             | R-20               |
| TITLEHOLDER: Richard Lee Black, Sam Y. Morris, Sandra G. Morris         |                             |                    |
| Katherine S. Hilliard (Executor for Samuel Sherman), and Marion Bledsoe | PROPOSED ZONING:            | R-15/OSC           |
| PROPERTY LOCATION: South side of Pebblebrook Road, northwest            |                             |                    |
| of Highland Preserve Drive                                              | PROPOSED USE: Single-1      | family Residential |
| (1020, 1030, 1040 and 1075 Pebblebrook Road)                            |                             |                    |
| ACCESS TO PROPERTY: Pebblebrook Road                                    | SIZE OF TRACT: 16           | .04 acres          |
|                                                                         | <b>DISTRICT:</b> 17         | ,                  |
| PHYSICAL CHARACTERISTICS TO SITE:                                       | LAND LOT(S): 466,471        |                    |
|                                                                         | <b>PARCEL(S):</b> 2,9,14,12 | 2                  |
|                                                                         | TAXES: PAID X DU            | JE                 |
| CONTIGUOUS ZONING/DEVELOPMENT                                           | COMMISSION DISTRICT:        | 4                  |

windsof Green Ct Smyrna 465 Grand View Dr Woodlear Bart Dr Perperson ed SITE R-20 466 Highland Preserve Dr Highland Crest Ct R-15/OSC 467 470 Ridgecrest Rd

COBB COUNTY GEORGIA FILED IN OFFICE

2014 APR -3 PM 1:17