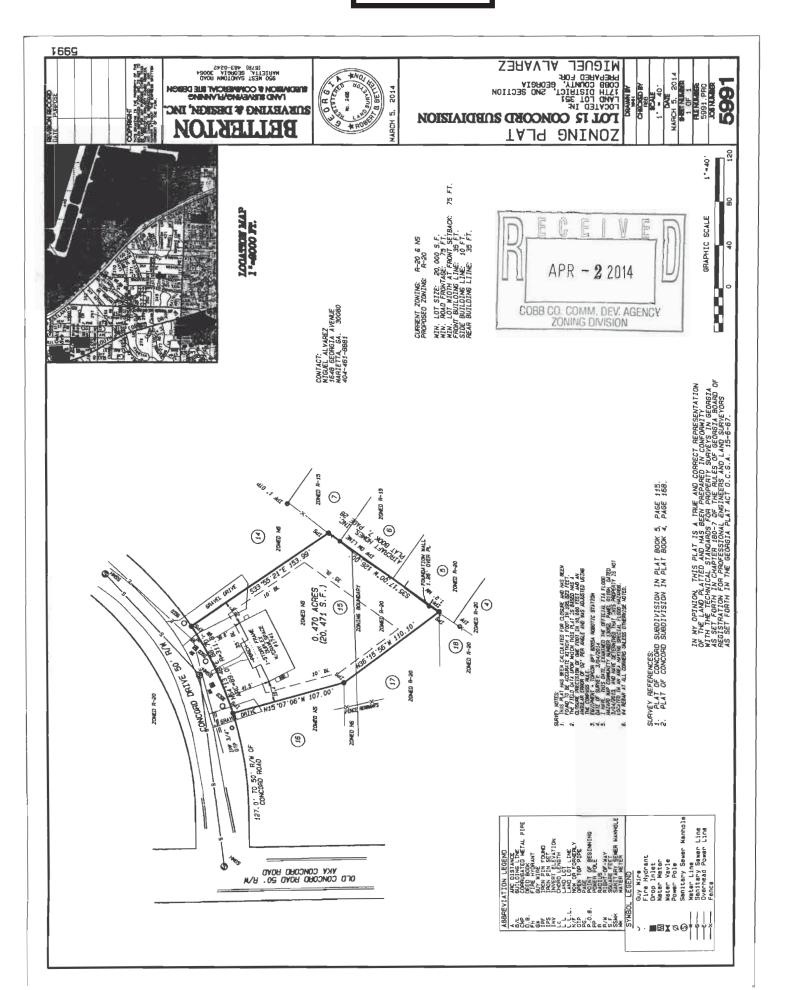

Z-29 (2014)

**APPLICANT:** Miguel Alvarez

(404) 461-8881

REPRESENTATIVE: Miguel Alvarez

(404) 461-8881

TITLEHOLDER: Miguel Z. Alvarez

PROPERTY LOCATION: South side of Concord Drive, east of

Old Concord Road

(1741 Concord Drive)

ACCESS TO PROPERTY: Concord Drive

### PHYSICAL CHARACTERISTICS TO SITE:

| PETITION NO:                                   | Z-29     |  |  |
|------------------------------------------------|----------|--|--|
| HEARING DATE (PC):                             | 06-03-14 |  |  |
| HEARING DATE (BOC): _                          | 06-17-14 |  |  |
| PRESENT ZONING:                                | NS ,R-20 |  |  |
|                                                |          |  |  |
| PROPOSED ZONING:                               | R-20     |  |  |
|                                                |          |  |  |
| <b>PROPOSED USE:</b> Single-family Residential |          |  |  |
|                                                |          |  |  |
| SIZE OF TRACT: 0.470 acres                     |          |  |  |
| <b>DISTRICT:</b> 17                            |          |  |  |
| LAND LOT(S): 351                               |          |  |  |
| <b>PARCEL(S):</b> 142                          |          |  |  |
| TAXES: PAID _X         DUE                     |          |  |  |
| COMMISSION DISTRICT:4                          |          |  |  |

#### **CONTIGUOUS ZONING/DEVELOPMENT**

North Product of CONOL South Aircraft Dr Cranfill Rd 298 351 ŝ R-20 Pincies Of R-20 R-15 Tibbitts St SITE Taylor Dr Alexander St 299 350 **RA-5** Warner St

|         |              | APR - 2 2014<br>COBB CO. COMM. DEV. AGENCY<br>ZONNE DIVISION<br>COBB CO. COMM. DEV. AGENCY<br>ZONNE DIVISION<br>COBB CO. COMM. DEV. AGENCY<br>ZONNE DIVISION<br>Summary of Intent for Rezoning                                                                        | 0-3-14 |
|---------|--------------|-----------------------------------------------------------------------------------------------------------------------------------------------------------------------------------------------------------------------------------------------------------------------|--------|
| Part 1. | Resid        | dential Rezoning Information (attach additional information if needed)                                                                                                                                                                                                |        |
|         | a)           | Proposed unit square-footage(s): <u>20</u> , 47 <u>5.F</u><br>Proposed building architecture: <u>Single Family Home</u><br>Proposed selling prices(s): <u>NF</u>                                                                                                      |        |
|         | b)           |                                                                                                                                                                                                                                                                       |        |
|         | c)           | Proposed building architecture: <u>Single Family Home</u><br>Proposed selling prices(s): <u>NIT</u><br>List all requested variances: ONE                                                                                                                              |        |
|         | d)           | List all requested variances:                                                                                                                                                                                                                                         |        |
|         |              |                                                                                                                                                                                                                                                                       |        |
| Part 2. | Non-         | -residential Rezoning Information (attach additional information if needed)                                                                                                                                                                                           |        |
|         | a)           | Proposed use(s):                                                                                                                                                                                                                                                      |        |
|         |              |                                                                                                                                                                                                                                                                       |        |
|         | b)           | Proposed building architecture:                                                                                                                                                                                                                                       |        |
|         | c)           | Proposed hours/days of operation:                                                                                                                                                                                                                                     |        |
|         | d)           | List all requested variances:                                                                                                                                                                                                                                         |        |
| Part :  | 3. Otl       | ther Pertinent Information (List or attach additional information if needed)                                                                                                                                                                                          |        |
| Part 4  | <u>(Plea</u> | any of the property included on the proposed site plan owned by the Local, State, or Federal Governme<br>ase list all Right-of-Ways, Government owned lots, County owned parcels and/or remnants, etc., and a<br>clearly showing where these properties are located). |        |
| Part 5  |              | nis application a result of a Code Enforcement action? Nole; Yes(If yes, attach a copy of the ice of Violation and/or tickets to this form).                                                                                                                          |        |
|         | Appl         | Dicant signature: Min-2-14                                                                                                                                                                                                                                            |        |
|         | Appl         | Dicant signat <u>ure: Miguel AlvAvtZ</u><br>Dicant name (printed): Miguel AlvAvtZ                                                                                                                                                                                     |        |