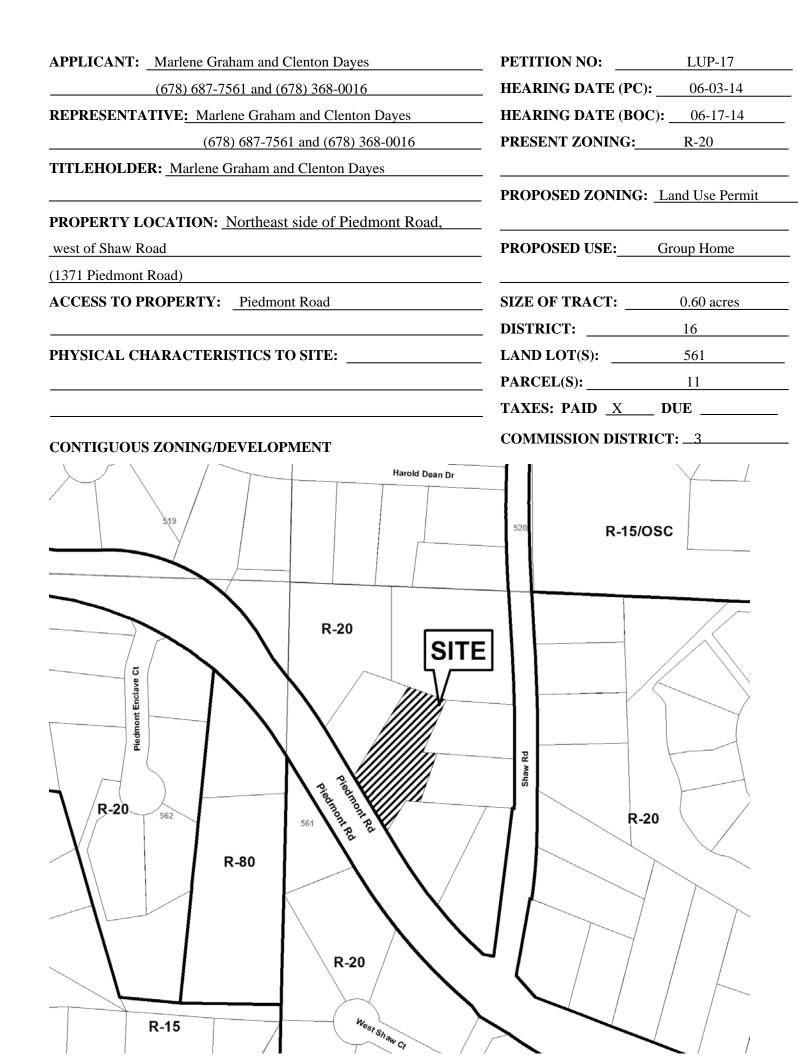

### PHYSICAL CHARACTERISTICS TO SITE:

| PETITION NO:                                   | Z-29     |  |  |
|------------------------------------------------|----------|--|--|
| HEARING DATE (PC):                             | 06-03-14 |  |  |
| HEARING DATE (BOC): _                          | 06-17-14 |  |  |
| PRESENT ZONING:                                | NS ,R-20 |  |  |
|                                                |          |  |  |
| PROPOSED ZONING:                               | R-20     |  |  |
|                                                |          |  |  |
| <b>PROPOSED USE:</b> Single-family Residential |          |  |  |
|                                                |          |  |  |
| SIZE OF TRACT: 0.470 acres                     |          |  |  |
| <b>DISTRICT:</b> 17                            |          |  |  |
| LAND LOT(S): 351                               |          |  |  |
| <b>PARCEL(S):</b> 142                          |          |  |  |
| TAXES: PAID _X         DUE                     |          |  |  |
| COMMISSION DISTRICT:4                          |          |  |  |

#### **CONTIGUOUS ZONING/DEVELOPMENT**

North Product of CONOL South Aircraft Dr Cranfill Rd 298 351 ŝ R-20 Pincies Of R-20 R-15 Tibbitts St SITE Taylor Dr Alexander St 299 350 **RA-5** Warner St

|         |              | APR - 2 2014<br>COBB CO. COMM. DEV. AGENCY<br>ZONNE DIVISION<br>COBB CO. COMM. DEV. AGENCY<br>ZONNE DIVISION<br>COBB CO. COMM. DEV. AGENCY<br>ZONNE DIVISION<br>Summary of Intent for Rezoning                                                                        | 0-3-14 |
|---------|--------------|-----------------------------------------------------------------------------------------------------------------------------------------------------------------------------------------------------------------------------------------------------------------------|--------|
| Part 1. | Resid        | dential Rezoning Information (attach additional information if needed)                                                                                                                                                                                                |        |
|         | a)           | Proposed unit square-footage(s): <u>20</u> , 47 <u>5.F</u><br>Proposed building architecture: <u>Single Family Home</u><br>Proposed selling prices(s): <u>NF</u>                                                                                                      |        |
|         | b)           |                                                                                                                                                                                                                                                                       |        |
|         | c)           | Proposed building architecture: <u>Single Family Home</u><br>Proposed selling prices(s): <u>NIT</u><br>List all requested variances: ONE                                                                                                                              |        |
|         | d)           | List all requested variances:                                                                                                                                                                                                                                         |        |
|         |              |                                                                                                                                                                                                                                                                       |        |
| Part 2. | Non-         | -residential Rezoning Information (attach additional information if needed)                                                                                                                                                                                           |        |
|         | a)           | Proposed use(s):                                                                                                                                                                                                                                                      |        |
|         |              |                                                                                                                                                                                                                                                                       |        |
|         | b)           | Proposed building architecture:                                                                                                                                                                                                                                       |        |
|         | c)           | Proposed hours/days of operation:                                                                                                                                                                                                                                     |        |
|         | d)           | List all requested variances:                                                                                                                                                                                                                                         |        |
| Part :  | 3. Otl       | ther Pertinent Information (List or attach additional information if needed)                                                                                                                                                                                          |        |
| Part 4  | <u>(Plea</u> | any of the property included on the proposed site plan owned by the Local, State, or Federal Governme<br>ase list all Right-of-Ways, Government owned lots, County owned parcels and/or remnants, etc., and a<br>clearly showing where these properties are located). |        |
| Part 5  |              | nis application a result of a Code Enforcement action? Nole; Yes(If yes, attach a copy of the ice of Violation and/or tickets to this form).                                                                                                                          |        |
|         | Appl         | Dicant signature: Min-2-14                                                                                                                                                                                                                                            |        |
|         | Appl         | Dicant signat <u>ure: Miguel AlvAvtZ</u><br>Dicant name (printed): Miguel AlvAvtZ                                                                                                                                                                                     |        |