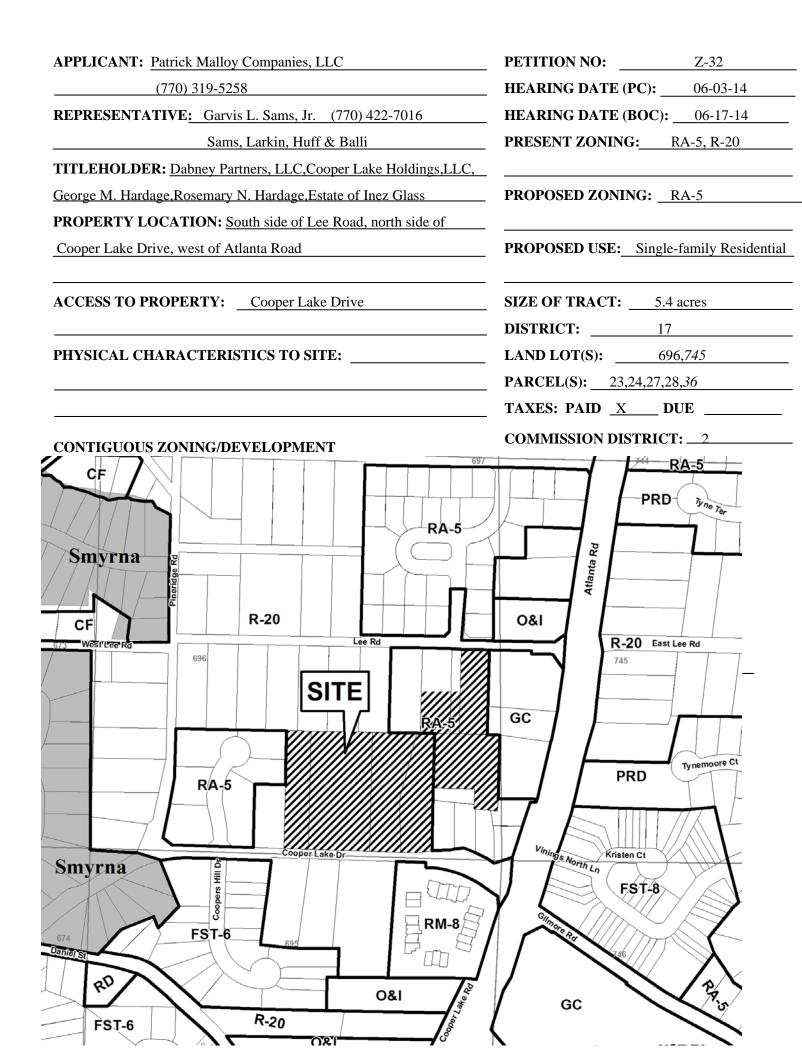

• . •

| APPLICANT: DCG Pebblebrook, LLC                                         | PETITION NO:                | Z-31               |
|-------------------------------------------------------------------------|-----------------------------|--------------------|
| (770) 868-7591                                                          | HEARING DATE (PC):          | 06-03-14           |
| REPRESENTATIVE: John Loyd                                               | HEARING DATE (BOC): _       | 06-17-14           |
| (770) 868-7591                                                          | PRESENT ZONING:             | R-20               |
| TITLEHOLDER: Richard Lee Black, Sam Y. Morris, Sandra G. Morris         |                             |                    |
| Katherine S. Hilliard (Executor for Samuel Sherman), and Marion Bledsoe | PROPOSED ZONING:            | R-15/OSC           |
| PROPERTY LOCATION: South side of Pebblebrook Road, northwest            |                             |                    |
| of Highland Preserve Drive                                              | PROPOSED USE: Single-1      | family Residential |
| (1020, 1030, 1040 and 1075 Pebblebrook Road)                            |                             |                    |
| ACCESS TO PROPERTY: Pebblebrook Road                                    | SIZE OF TRACT: 16           | .04 acres          |
|                                                                         | <b>DISTRICT:</b> 17         | ,                  |
| PHYSICAL CHARACTERISTICS TO SITE:                                       | LAND LOT(S): 466,471        |                    |
|                                                                         | <b>PARCEL(S):</b> 2,9,14,12 | 2                  |
|                                                                         | TAXES: PAID X DU            | JE                 |
| CONTIGUOUS ZONING/DEVELOPMENT                                           | COMMISSION DISTRICT:        | 4                  |

windsof Green Ct Smyrna 465 Grand View Dr Woodlear Bart Dr Perperson ed SITE R-20 466 Highland Preserve Dr Highland Crest Ct R-15/OSC 467 470 Ridgecrest Rd

COBB COUNTY GEORGIA FILED IN OFFICE

2014 APR -3 PM 1:17