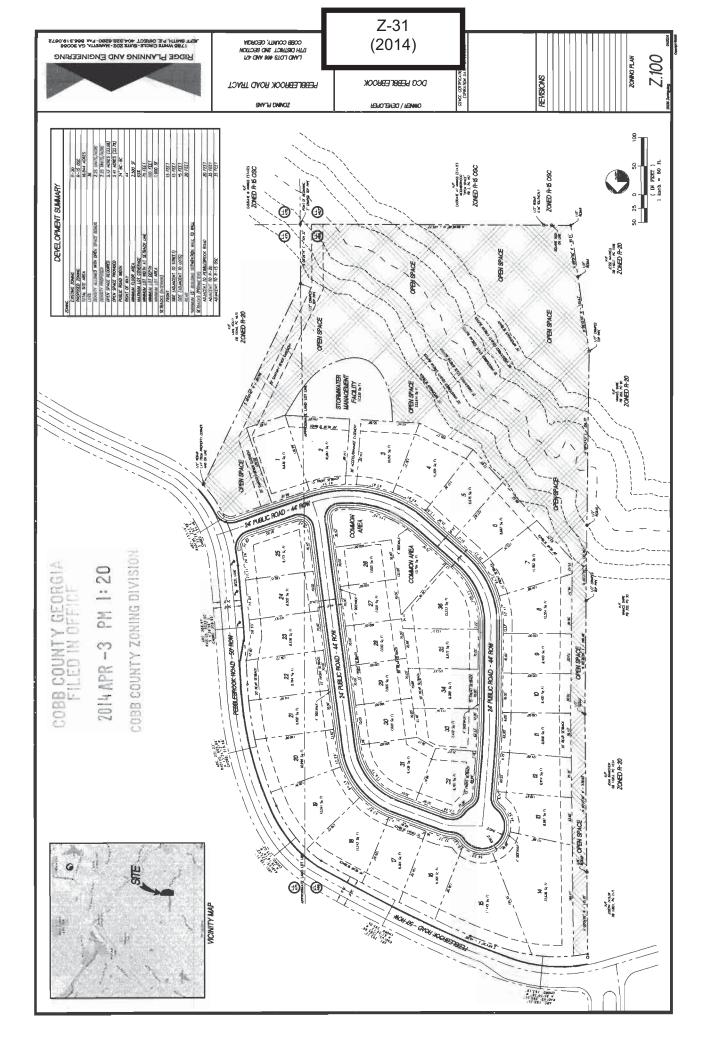

• . •

| APPLICANT: DCG Pebblebrook, LLC                                         | PETITION NO:                | Z-31               |
|-------------------------------------------------------------------------|-----------------------------|--------------------|
| (770) 868-7591                                                          | HEARING DATE (PC):          | 06-03-14           |
| REPRESENTATIVE: John Loyd                                               | HEARING DATE (BOC): _       | 06-17-14           |
| (770) 868-7591                                                          | PRESENT ZONING:             | R-20               |
| TITLEHOLDER: Richard Lee Black, Sam Y. Morris, Sandra G. Morris         |                             |                    |
| Katherine S. Hilliard (Executor for Samuel Sherman), and Marion Bledsoe | PROPOSED ZONING:            | R-15/OSC           |
| PROPERTY LOCATION: South side of Pebblebrook Road, northwest            |                             |                    |
| of Highland Preserve Drive                                              | PROPOSED USE: Single-1      | family Residential |
| (1020, 1030, 1040 and 1075 Pebblebrook Road)                            |                             |                    |
| ACCESS TO PROPERTY: Pebblebrook Road                                    | SIZE OF TRACT: 16           | .04 acres          |
|                                                                         | <b>DISTRICT:</b> 17         | ,                  |
| PHYSICAL CHARACTERISTICS TO SITE:                                       | LAND LOT(S): 466,471        |                    |
|                                                                         | <b>PARCEL(S):</b> 2,9,14,12 | 2                  |
|                                                                         | TAXES: PAID X DU            | JE                 |
| CONTIGUOUS ZONING/DEVELOPMENT                                           | COMMISSION DISTRICT:        | 4                  |

windsof Green Ct Smyrna 465 Grand View Dr Woodlear Bart Dr Perperson ed SITE R-20 466 Highland Preserve Dr Highland Crest Ct R-15/OSC 467 470 Ridgecrest Rd

COBB COUNTY GEORGIA FILED IN OFFICE

2014 APR -3 PM 1:17

| Application #: Z-31              |
|----------------------------------|
| PC Hearing Date: 6-3-14          |
| BOC Hearing Date: <u>6-17-14</u> |

COBB COUNTY ZONING DIVISION