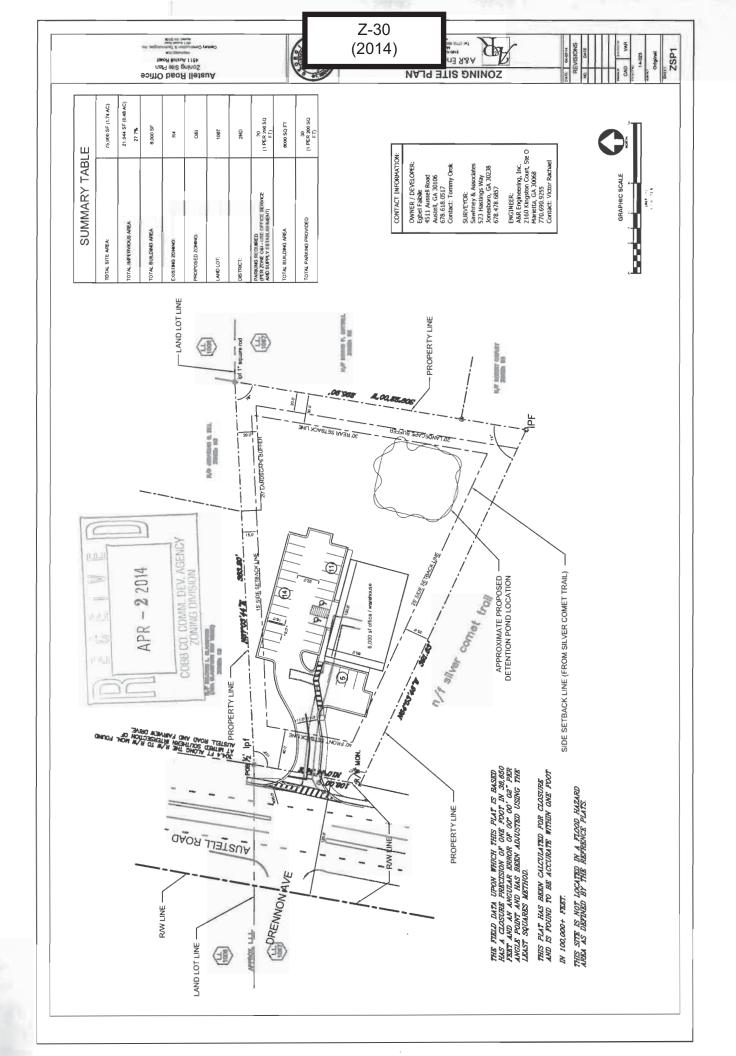

•

Revised August 21, 2013

| a)          |                                                                                                           |
|-------------|-----------------------------------------------------------------------------------------------------------|
| b)          | Proposed unit square-footage(s):                                                                          |
| c)          | Proposed building architecture: Proposed selling prices(s):                                               |
| d)          | List all requested variances:                                                                             |
|             |                                                                                                           |
| Non-r<br>a) | esidential Rezoning Information (attach additional information if needed)<br>Proposed use(s): の F F I C E |
| b)          | Proposed building architecture: STREL STRUCTURE WITH                                                      |
|             | RICK AND STOCCO                                                                                           |
| c)          | Proposed hours/days of operation: 9 AM - 6 PM                                                             |
| d)          | List all requested variances:                                                                             |
|             |                                                                                                           |
|             |                                                                                                           |
| . Oth       | er Pertinent Information (List or attach additional information if needed)                                |
|             |                                                                                                           |
| Oth         | er Pertinent Information (List or attach additional information if needed)                                |