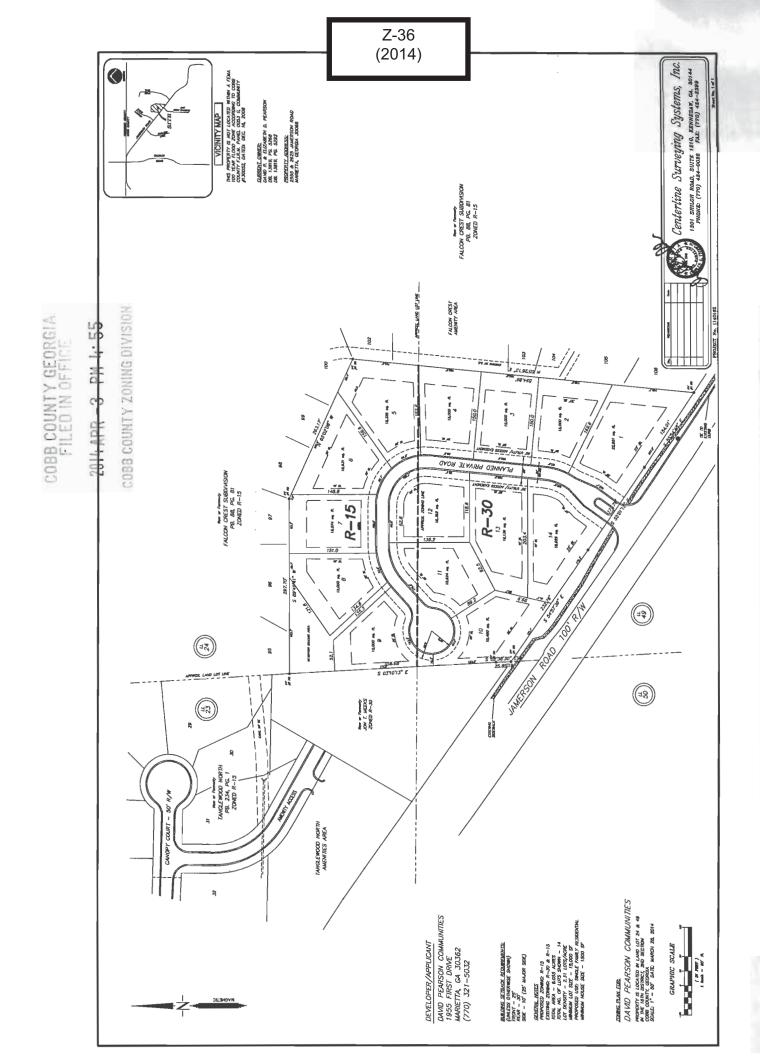

• . •

| APPLICANT: DCG Pebblebrook, LLC                                         | PETITION NO:                | Z-31               |
|-------------------------------------------------------------------------|-----------------------------|--------------------|
| (770) 868-7591                                                          | HEARING DATE (PC):          | 06-03-14           |
| REPRESENTATIVE: John Loyd                                               | HEARING DATE (BOC): _       | 06-17-14           |
| (770) 868-7591                                                          | PRESENT ZONING:             | R-20               |
| TITLEHOLDER: Richard Lee Black, Sam Y. Morris, Sandra G. Morris         |                             |                    |
| Katherine S. Hilliard (Executor for Samuel Sherman), and Marion Bledsoe | PROPOSED ZONING:            | R-15/OSC           |
| PROPERTY LOCATION: South side of Pebblebrook Road, northwest            |                             |                    |
| of Highland Preserve Drive                                              | PROPOSED USE: Single-1      | family Residential |
| (1020, 1030, 1040 and 1075 Pebblebrook Road)                            |                             |                    |
| ACCESS TO PROPERTY: Pebblebrook Road                                    | SIZE OF TRACT: 16           | .04 acres          |
|                                                                         | <b>DISTRICT:</b> 17         | ,                  |
| PHYSICAL CHARACTERISTICS TO SITE:                                       | LAND LOT(S): 466,471        |                    |
|                                                                         | <b>PARCEL(S):</b> 2,9,14,12 | 2                  |
|                                                                         | TAXES: PAID X DU            | JE                 |
| CONTIGUOUS ZONING/DEVELOPMENT                                           | COMMISSION DISTRICT:        | 4                  |

windsof Green Ct Smyrna 465 Grand View Dr Woodlear Bart Dr Perperson ed SITE R-20 466 Highland Preserve Dr Highland Crest Ct R-15/OSC 467 470 Ridgecrest Rd

COBB COUNTY GEORGIA FILED IN OFFICE

2014 APR -3 PM 1:17