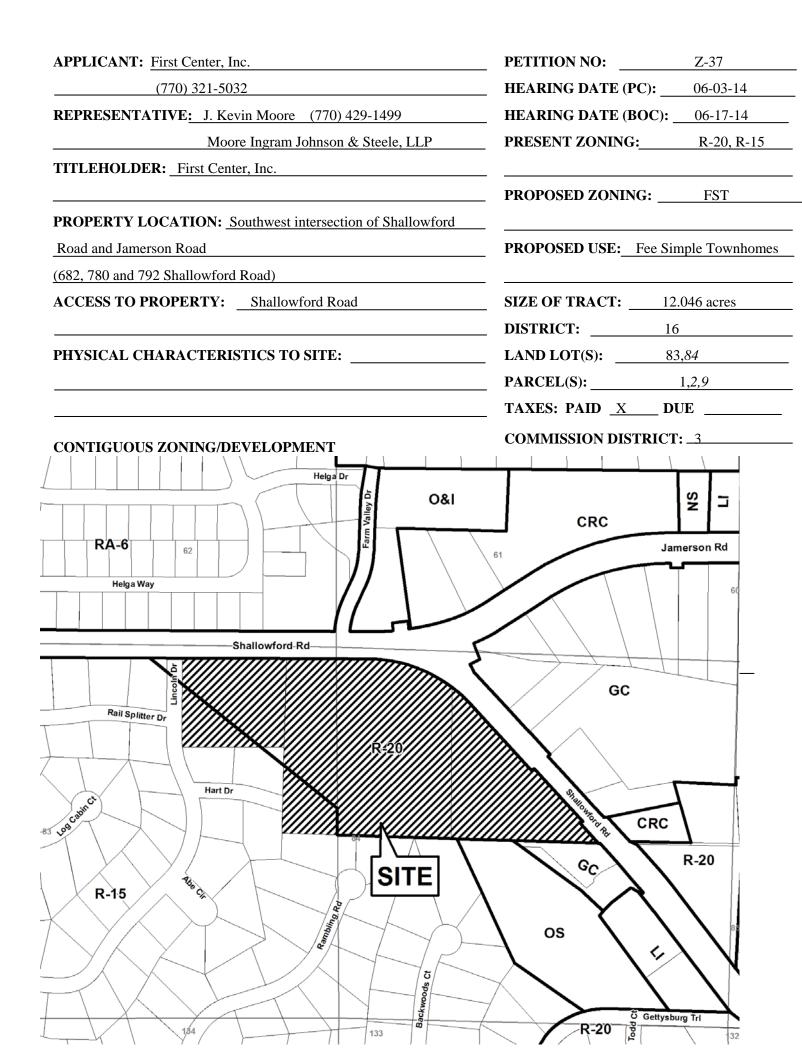

Revised August 21, 2013

APPLICANT: Medical Development Corp.

(770) 399-9988

REPRESENTATIVE: Garvis L. Sams, Jr. (770) 422-7016 Sams, Larkin, Huff & Balli

TITLEHOLDER: 40-59 Hampton Street, LLC

PROPERTY LOCATION: West side of Bells Ferry Road, south side

of Shiloh Pass, and on the east and west sides of Bralett Circle

ACCESS TO PROPERTY: Bells Ferry Road and Shiloh Pass

### PHYSICAL CHARACTERISTICS TO SITE:

| PETITION NO:        | Z-33              |
|---------------------|-------------------|
| HEARING DATE (PC):  | 06-03-14          |
| HEARING DATE (BOC): | 06-17-14          |
| PRESENT ZONING: RSI | with Stipulations |
|                     |                   |

#### PROPOSED ZONING: <u>RSL with Stipulations</u>

| PROPOSED USE: Assisted, Supportive and |                  |  |  |
|----------------------------------------|------------------|--|--|
| Independent Residential Senior Living  |                  |  |  |
| SIZE OF TRACT: 10.722 acres            |                  |  |  |
| DISTRICT:                              | 16               |  |  |
|                                        | 148,149          |  |  |
| PARCEL(S): 11                          | 1,12,13,14,22,23 |  |  |
| TAXES: PAID X                          | DUE              |  |  |
| COMMISSION DISTRICT: _3                |                  |  |  |
|                                        |                  |  |  |

### CONTIGUOUS ZONING/DEVELOPMENT

Application #: Z-33 PC Hearing Date: June 3, 2014 BOC Hearing Date: June 17, 2014