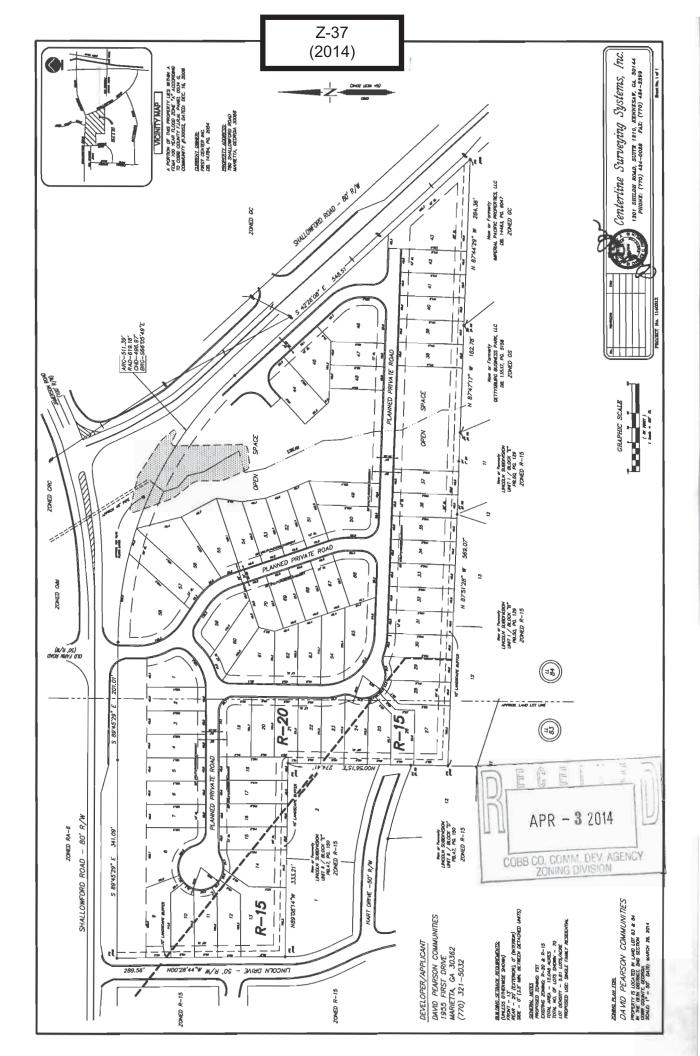

Revised August 21, 2013

APPLICANT: Medical Development Corp.

(770) 399-9988

REPRESENTATIVE: Garvis L. Sams, Jr. (770) 422-7016 Sams, Larkin, Huff & Balli

TITLEHOLDER: 40-59 Hampton Street, LLC

PROPERTY LOCATION: West side of Bells Ferry Road, south side

of Shiloh Pass, and on the east and west sides of Bralett Circle

ACCESS TO PROPERTY: Bells Ferry Road and Shiloh Pass

### PHYSICAL CHARACTERISTICS TO SITE:

| PETITION NO:        | Z-33              |
|---------------------|-------------------|
| HEARING DATE (PC):  | 06-03-14          |
| HEARING DATE (BOC): | 06-17-14          |
| PRESENT ZONING: RSI | with Stipulations |
|                     |                   |

#### PROPOSED ZONING: <u>RSL with Stipulations</u>

| PROPOSED USE: Assisted, Supportive and |                  |  |  |
|----------------------------------------|------------------|--|--|
| Independent Residential Senior Living  |                  |  |  |
| SIZE OF TRACT: 10.722 acres            |                  |  |  |
| DISTRICT:                              | 16               |  |  |
|                                        | 148,149          |  |  |
| PARCEL(S): 11                          | 1,12,13,14,22,23 |  |  |
| TAXES: PAID X                          | DUE              |  |  |
| COMMISSION DISTRICT: _3                |                  |  |  |
|                                        |                  |  |  |

### CONTIGUOUS ZONING/DEVELOPMENT

Application #: Z-33 PC Hearing Date: June 3, 2014 BOC Hearing Date: June 17, 2014