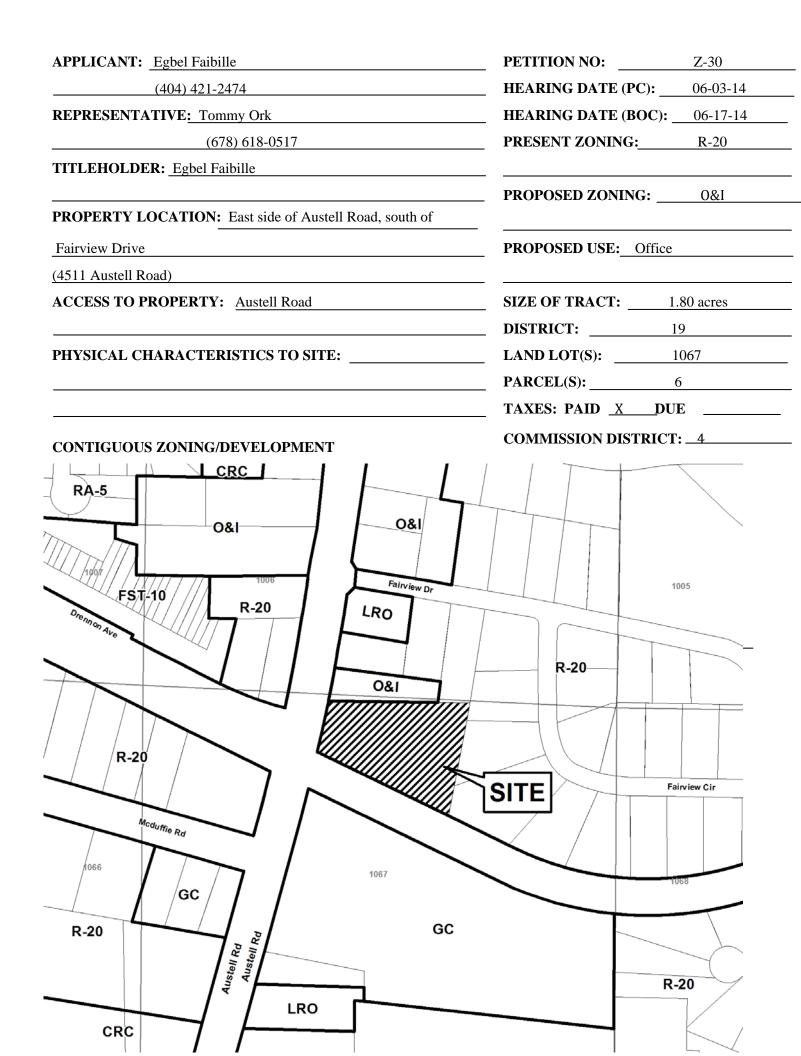

• . •

| APPLICANT: DCG Pebblebrook, LLC                                         | PETITION NO:                | Z-31               |
|-------------------------------------------------------------------------|-----------------------------|--------------------|
| (770) 868-7591                                                          | HEARING DATE (PC):          | 06-03-14           |
| REPRESENTATIVE: John Loyd                                               | HEARING DATE (BOC): _       | 06-17-14           |
| (770) 868-7591                                                          | PRESENT ZONING:             | R-20               |
| TITLEHOLDER: Richard Lee Black, Sam Y. Morris, Sandra G. Morris         |                             |                    |
| Katherine S. Hilliard (Executor for Samuel Sherman), and Marion Bledsoe | PROPOSED ZONING:            | R-15/OSC           |
| PROPERTY LOCATION: South side of Pebblebrook Road, northwest            |                             |                    |
| of Highland Preserve Drive                                              | PROPOSED USE: Single-1      | family Residential |
| (1020, 1030, 1040 and 1075 Pebblebrook Road)                            |                             |                    |
| ACCESS TO PROPERTY: Pebblebrook Road                                    | SIZE OF TRACT: 16           | .04 acres          |
|                                                                         | <b>DISTRICT:</b> 17         | ,                  |
| PHYSICAL CHARACTERISTICS TO SITE:                                       | LAND LOT(S): 466,471        |                    |
|                                                                         | <b>PARCEL(S):</b> 2,9,14,12 | 2                  |
|                                                                         | TAXES: PAID X DU            | JE                 |
| CONTIGUOUS ZONING/DEVELOPMENT                                           | COMMISSION DISTRICT:        | 4                  |

windsof Green Ct Smyrna 465 Grand View Dr Woodlear Bart Dr Perperson ed SITE R-20 466 Highland Preserve Dr Highland Crest Ct R-15/OSC 467 470 Ridgecrest Rd

COBB COUNTY GEORGIA FILED IN OFFICE

2014 APR -3 PM 1:17