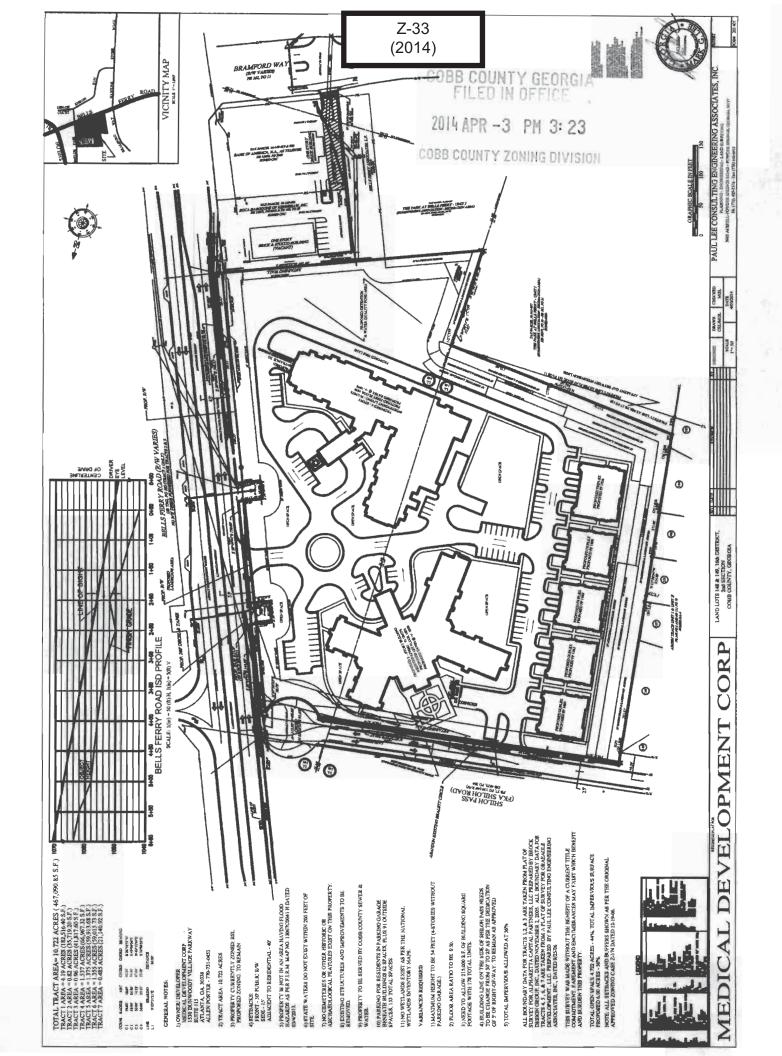

Revised August 21, 2013

APPLICANT: Medical Development Corp.

(770) 399-9988

REPRESENTATIVE: Garvis L. Sams, Jr. (770) 422-7016 Sams, Larkin, Huff & Balli

TITLEHOLDER: 40-59 Hampton Street, LLC

PROPERTY LOCATION: West side of Bells Ferry Road, south side

of Shiloh Pass, and on the east and west sides of Bralett Circle

ACCESS TO PROPERTY: Bells Ferry Road and Shiloh Pass

### PHYSICAL CHARACTERISTICS TO SITE:

| PETITION NO:        | Z-33              |
|---------------------|-------------------|
| HEARING DATE (PC):  | 06-03-14          |
| HEARING DATE (BOC): | 06-17-14          |
| PRESENT ZONING: RSI | with Stipulations |
|                     |                   |

#### PROPOSED ZONING: <u>RSL with Stipulations</u>

| PROPOSED USE: Assisted, Supportive and |                  |  |  |
|----------------------------------------|------------------|--|--|
| Independent Residential Senior Living  |                  |  |  |
| SIZE OF TRACT: 10.722 acres            |                  |  |  |
| DISTRICT:                              | 16               |  |  |
|                                        | 148,149          |  |  |
| PARCEL(S): 11                          | 1,12,13,14,22,23 |  |  |
| TAXES: PAID X                          | DUE              |  |  |
| COMMISSION DISTRICT: _3                |                  |  |  |
|                                        |                  |  |  |

### CONTIGUOUS ZONING/DEVELOPMENT

Application #: Z-33 PC Hearing Date: June 3, 2014 BOC Hearing Date: June 17, 2014