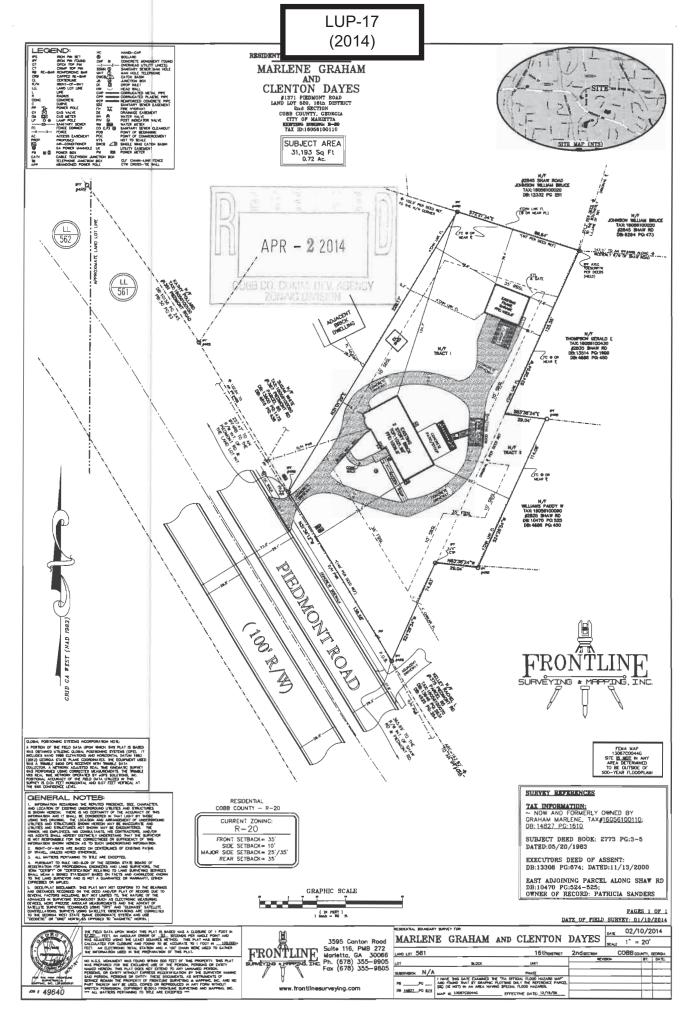

### PHYSICAL CHARACTERISTICS TO SITE:

| PETITION NO:                                   | Z-29     |  |  |
|------------------------------------------------|----------|--|--|
| HEARING DATE (PC):                             | 06-03-14 |  |  |
| HEARING DATE (BOC): _                          | 06-17-14 |  |  |
| PRESENT ZONING:                                | NS ,R-20 |  |  |
|                                                |          |  |  |
| PROPOSED ZONING:                               | R-20     |  |  |
|                                                |          |  |  |
| <b>PROPOSED USE:</b> Single-family Residential |          |  |  |
|                                                |          |  |  |
| SIZE OF TRACT: 0.470 acres                     |          |  |  |
| <b>DISTRICT:</b> 17                            |          |  |  |
| LAND LOT(S): 351                               |          |  |  |
| <b>PARCEL(S):</b> 142                          |          |  |  |
| TAXES: PAID _X         DUE                     |          |  |  |
| COMMISSION DISTRICT:4                          |          |  |  |

#### **CONTIGUOUS ZONING/DEVELOPMENT**

North Product of CONOL South Aircraft Dr Cranfill Rd 298 351 ŝ R-20 Pincies Of R-20 R-15 Tibbitts St SITE Taylor Dr Alexander St 299 350 **RA-5** Warner St

|         |              | APR - 2 2014<br>COBB CO. COMM. DEV. AGENCY<br>ZONNE DIVISION<br>COBB CO. COMM. DEV. AGENCY<br>ZONNE DIVISION<br>COBB CO. COMM. DEV. AGENCY<br>ZONNE DIVISION<br>Summary of Intent for Rezoning                                                                        | 0-3-14 |
|---------|--------------|-----------------------------------------------------------------------------------------------------------------------------------------------------------------------------------------------------------------------------------------------------------------------|--------|
| Part 1. | Resid        | dential Rezoning Information (attach additional information if needed)                                                                                                                                                                                                |        |
|         | a)           | Proposed unit square-footage(s): <u>20</u> , 47 <u>5.F</u><br>Proposed building architecture: <u>Single Family Home</u><br>Proposed selling prices(s): <u>NF</u>                                                                                                      |        |
|         | b)           |                                                                                                                                                                                                                                                                       |        |
|         | c)           | Proposed building architecture: <u>Single Family Home</u><br>Proposed selling prices(s): <u>NIT</u><br>List all requested variances: ONE                                                                                                                              |        |
|         | d)           | List all requested variances:                                                                                                                                                                                                                                         |        |
|         |              |                                                                                                                                                                                                                                                                       |        |
| Part 2. | Non-         | -residential Rezoning Information (attach additional information if needed)                                                                                                                                                                                           |        |
|         | a)           | Proposed use(s):                                                                                                                                                                                                                                                      |        |
|         |              |                                                                                                                                                                                                                                                                       |        |
|         | b)           | Proposed building architecture:                                                                                                                                                                                                                                       |        |
|         | c)           | Proposed hours/days of operation:                                                                                                                                                                                                                                     |        |
|         | d)           | List all requested variances:                                                                                                                                                                                                                                         |        |
| Part :  | 3. Otl       | ther Pertinent Information (List or attach additional information if needed)                                                                                                                                                                                          |        |
| Part 4  | <u>(Plea</u> | any of the property included on the proposed site plan owned by the Local, State, or Federal Governme<br>ase list all Right-of-Ways, Government owned lots, County owned parcels and/or remnants, etc., and a<br>clearly showing where these properties are located). |        |
| Part 5  |              | nis application a result of a Code Enforcement action? Nole; Yes(If yes, attach a copy of the ice of Violation and/or tickets to this form).                                                                                                                          |        |
|         | Appl         | Dicant signature: Min-2-14                                                                                                                                                                                                                                            |        |
|         | Appl         | Dicant signat <u>ure: Miguel AlvAvtZ</u><br>Dicant name (printed): Miguel AlvAvtZ                                                                                                                                                                                     |        |