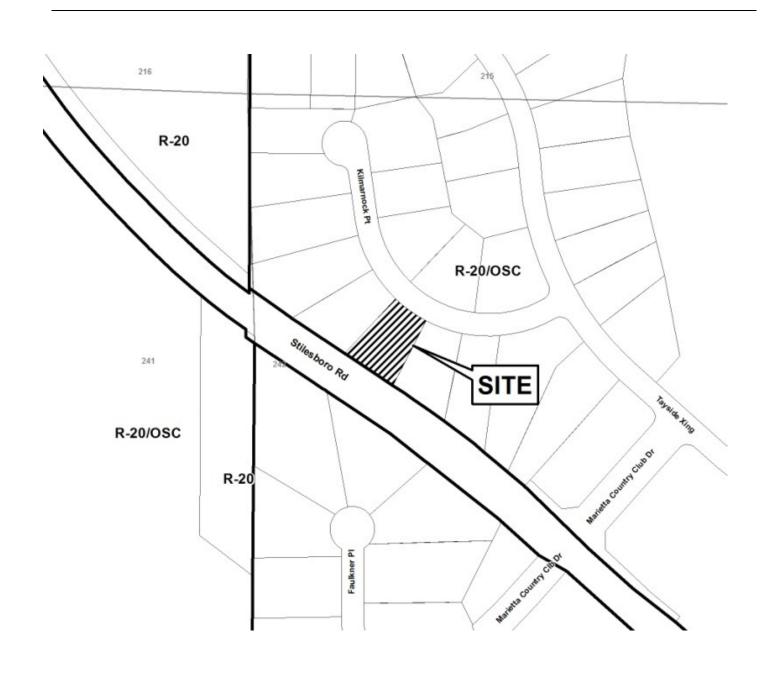

s, LLC                  |                     |                | ee Homes, LLC         | DISTRICT:            | 20       |
| PROPERTY LOCATION: On the southwesterly side      |                     | SIZE OF TRACT: | 0.39 acres            |                      |          |
| Kilmarnock Point and on the northeasterly side of |                     |                | northeasterly side of | COMMISSION DISTRICT: | 1        |
| Stilesboro Road (1345 Kilmarnock Point).          |                     |                | nock Point).          |                      |          |
| Stilesboto Road (1343 Killiatilock Poliit).       |                     |                |                       |                      |          |

**TYPE OF VARIANCE:** Waive the front setback from 35 feet to 25 feet.



# Application for Variance Cobb County

Revised: March 5, 2013

**Cobb County** 

| . 1911 061111 <b>2</b> 141111 (1440)                                                  | (type or print clearly)                 | Application No. V-44  Hearing Date: U-11-14                           |
|---------------------------------------------------------------------------------------|-----------------------------------------|-----------------------------------------------------------------------|
|                                                                                       |                                         | mblackwood@province.com                                               |
| Applicant PROVINCE HOMES, LLC                                                         | Phone # <u>770