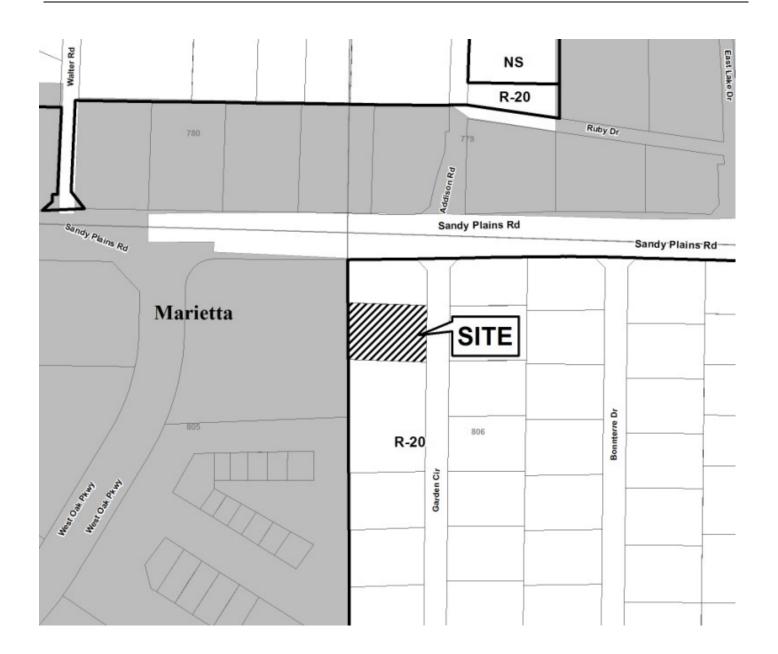

Revised: March 5, 2013

| <b>APPLICANT:</b>  | Raymond Kerr                       | PETITION No.:        | V-42       |
|--------------------|------------------------------------|----------------------|------------|
| PHONE:             | 770-427-2114                       | DATE OF HEARING:     | 06-11-14   |
| REPRESENTA         | TIVE: Raymond Kerr                 | PRESENT ZONING:      | R-20       |
| PHONE:             | 770-427-2114                       | LAND LOT(S):         | 806        |
| TITLEHOLDE         | R: Raymond and Dorothy E. Kerr     | DISTRICT:            | 16         |
| PROPERTY LO        | OCATION: At the southwestern       | SIZE OF TRACT:       | 0.89 acres |
| intersection of Sa | andy Plains Road and Garden Circle | COMMISSION DISTRICT: | 3          |
| (1760 Sandy Plai   | ns Road, 1755 Garden Circle)       |                      |            |

TYPE OF VARIANCE: 1) Waive the major side setback on Lot 21 from 25 feet to 22 feet; 2) allow two accessory structures on a lot without a primary structure on Lot 20; 3) waive the setback for an accessory structure over 144

square feet (existing shed #1 being 380 square feet) from 35 feet to 3 feet adjacent to the west property line, and from 10 feet to 7 feet adjacent to the north property line; 4) waive the rear setback for an accessory structure over 144 square feet (existing shed #2 being 250 square feet) from 35 feet to 10 feet.