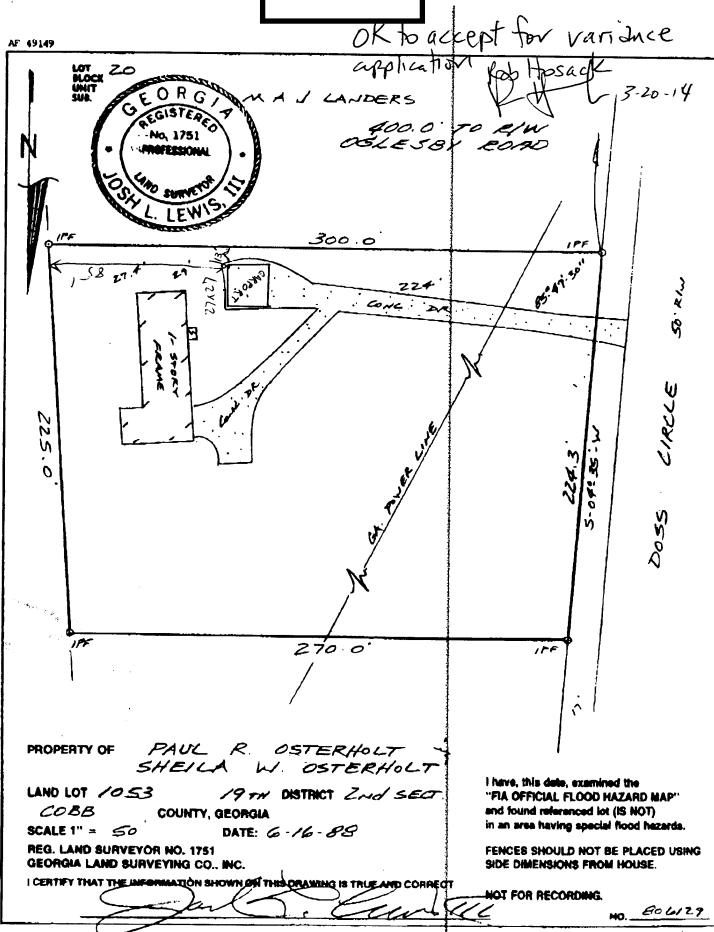

| <b>APPLICANT:</b>                                 | Paul R. Osterholt |                           | PETITION No.:        | V-41       |
|---------------------------------------------------|-------------------|---------------------------|----------------------|------------|
| PHONE:                                            | 770-439-0054      |                           | DATE OF HEARING:     | 06-11-14   |
| REPRESENTA                                        | TIVE: Pa          | ul R. Osterholt           | PRESENT ZONING:      | R-20       |
| PHONE:                                            | 77                | 0-439-0054                | LAND LOT(S):         | 1053       |
| TITLEHOLDE                                        | R: Paul R         | . and Shelia W. Osterholt | DISTRICT:            | 19         |
| PROPERTY LO                                       | OCATION:          | On the west side of Doss  | SIZE OF TRACT:       | 1.30 acres |
| Circle, north of Oglesby Road (4550 Doss Circle). |                   |                           | COMMISSION DISTRICT: | 4          |

TYPE OF VARIANCE: 1) Allow an accessory structure to the front of the primary structure (729 square foot detached garage); and 2) waive the setback for an accessory structure over 650 square feet (729 square foot detached garage) from 100 feet off any property line to 13 feet adjacent to the south property line and 85 feet adjacent to the east property line.