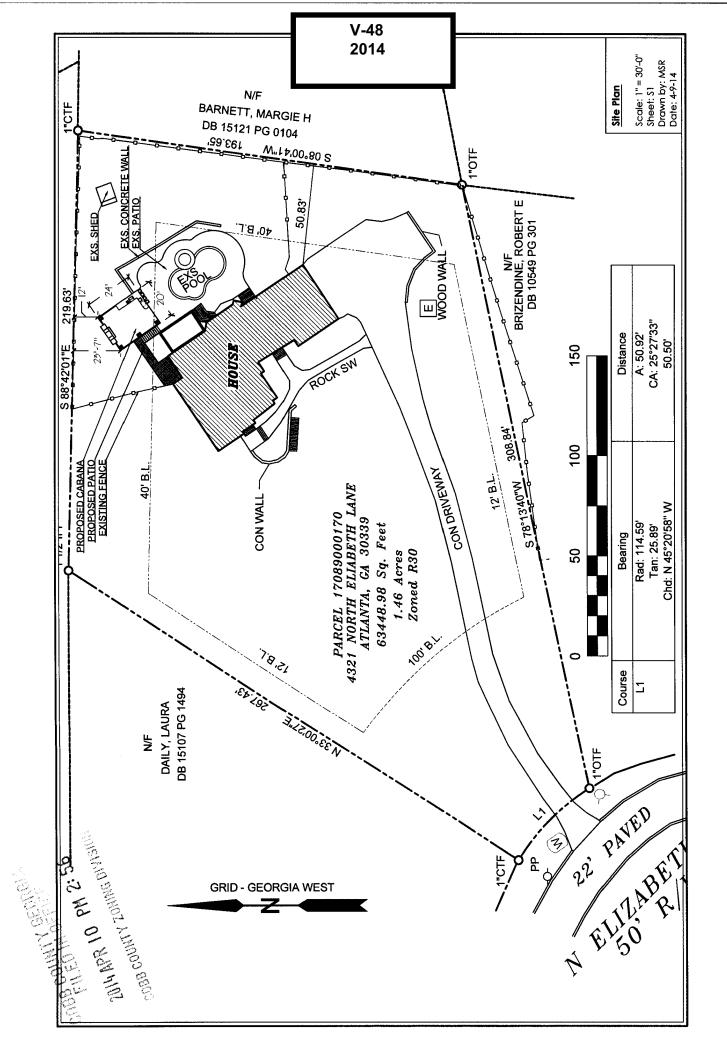

| 14.                            |                                 |                                            |
| 15.                            |                                 |                                            |
| 16.                            |                                 |                                            |
| 17.                            |                                 |                                            |
| 18.                            |                                 |                                            |
| 19.                            |                                 |                                            |
| 20.                            |                                 |                                            |



| <b>APPLICANT:</b>                                   | Joanne C   | Carabillo                     | PETITION No.:    | V-48       |
|-----------------------------------------------------|------------|-------------------------------|------------------|------------|
| PHONE:                                              | 404-915    | -4420                         | DATE OF HEARING: | 06-11-14   |
| REPRESENTA                                          | TIVE: 1    | Micah Rogers                  | PRESENT ZONING:  | R-30       |
| PHONE:                                              | ,          | 770-237-0284                  | LAND LOT(S):     | 890        |
| TITLEHOLDE                                          | R: Joan    | ne M. and Philip J. Carabillo | DISTRICT:        | 17         |