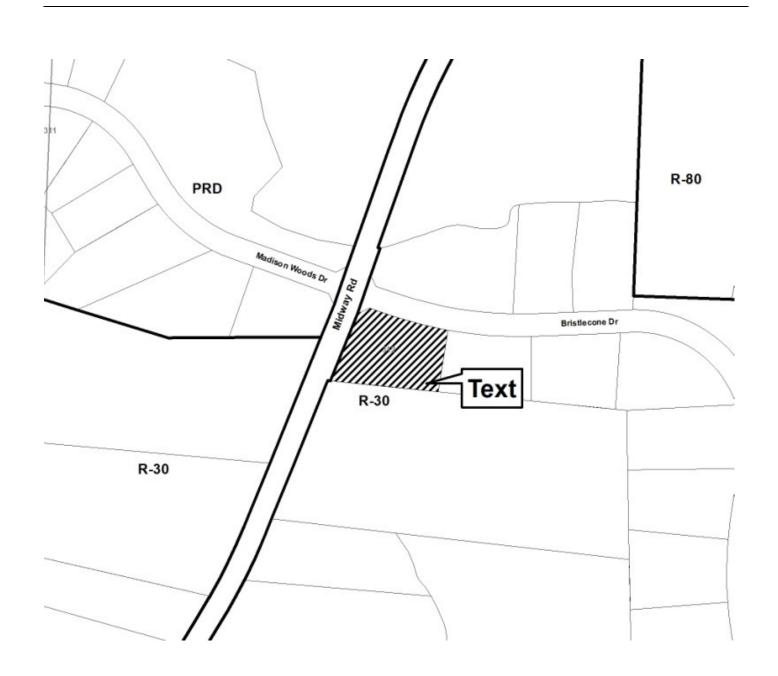

NT ZONING:      | R-30       |
| PHONE:                                            | 77                     | 0-310-4388 | LAND LOT(S):         | 312        |
| TITLEHOLDER: Joan Dickens                         |                        |            | DISTRICT:            | 20         |
| PROPERTY LOCATION: At the southeast               |                        |            | SIZE OF TRACT:       | 0.78 acres |
| intersection of Bristlecone Drive and Midway Road |                        |            | COMMISSION DISTRICT: | 1          |
| (4301 Bristlecone                                 | e Drive).              |            |                      |            |
| TYPE OF VARIANCE: Waive the rear setback from 40  |                        |            | 40 feet to 14 feet.  |            |



# Application for Variance Cobb County

2014 MR 10 AH 8:53

(type or print clearly)

Application No. V-45
Hearing Date: (2-11-14)

|