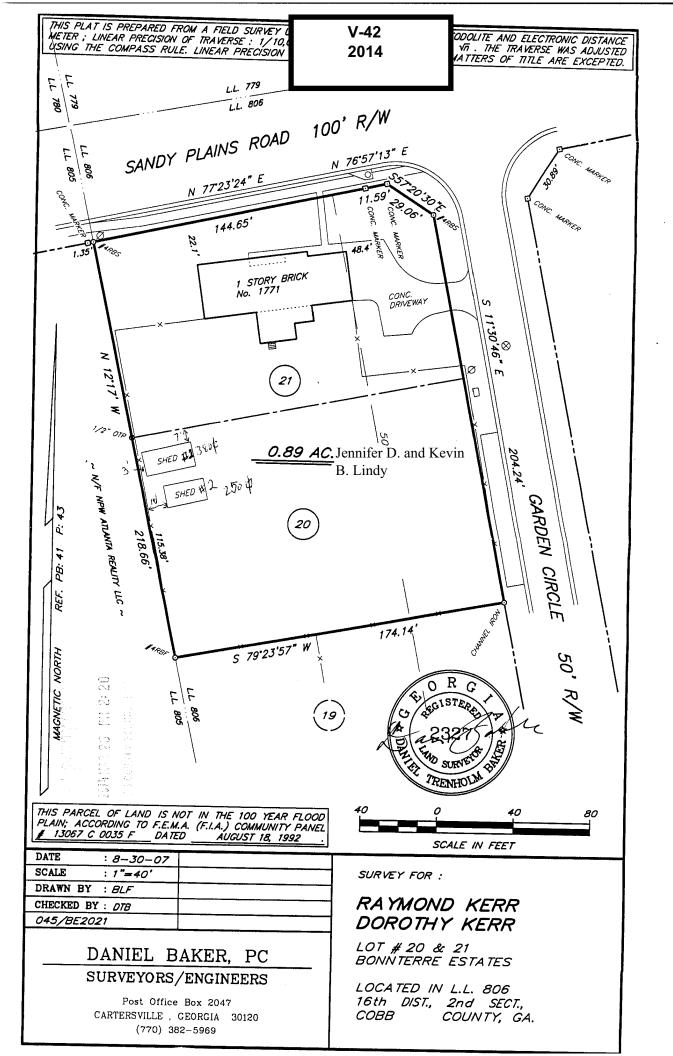

Revised: March 5, 2013

| <b>APPLICANT:</b>  | Raymond Kerr                       | PETITION No.:        | V-42       |
|--------------------|------------------------------------|----------------------|------------|
| PHONE:             | 770-427-2114                       | DATE OF HEARING:     | 06-11-14   |
| REPRESENTA         | TIVE: Raymond Kerr                 | PRESENT ZONING:      | R-20       |
| PHONE:             | 770-427-2114                       | LAND LOT(S):         | 806        |
| TITLEHOLDE         | R: Raymond and Dorothy E. Kerr     | DISTRICT:            | 16         |
| PROPERTY LO        | OCATION: At the southwestern       | SIZE OF TRACT:       | 0.89 acres |
| intersection of Sa | andy Plains Road and Garden Circle | COMMISSION DISTRICT: | 3          |
| (1760 Sandy Plai   | ns Road, 1755 Garden Circle)       |                      |            |

TYPE OF VARIANCE: 1) Waive the major side setback on Lot 21 from 25 feet to 22 feet; 2) allow two accessory structures on a lot without a primary structure on Lot 20; 3) waive the setback for an accessory structure over 144

square feet (existing shed #1 being 380 square feet) from 35 feet to 3 feet adjacent to the west property line, and from 10 feet to 7 feet adjacent to the north property line; 4) waive the rear setback for an accessory structure over 144 square feet (existing shed #2 being 250 square feet) from 35 feet to 10 feet.