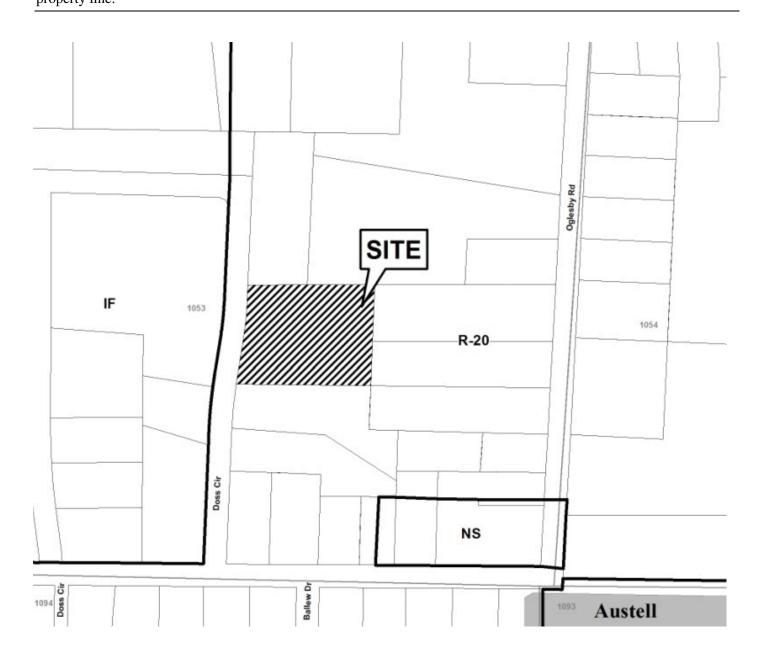

| <b>APPLICANT:</b>                                 | Paul R. Osterholt |                           | PETITION No.:        | V-41       |
|---------------------------------------------------|-------------------|---------------------------|----------------------|------------|
| PHONE:                                            | 770-439-0054      |                           | DATE OF HEARING:     | 06-11-14   |
| REPRESENTA                                        | TIVE: Pa          | ul R. Osterholt           | PRESENT ZONING:      | R-20       |
| PHONE:                                            | 77                | 0-439-0054                | LAND LOT(S):         | 1053       |
| TITLEHOLDE                                        | R: Paul R         | . and Shelia W. Osterholt | DISTRICT:            | 19         |
| PROPERTY LO                                       | OCATION:          | On the west side of Doss  | SIZE OF TRACT:       | 1.30 acres |
| Circle, north of Oglesby Road (4550 Doss Circle). |                   |                           | COMMISSION DISTRICT: | 4          |

TYPE OF VARIANCE: 1) Allow an accessory structure to the front of the primary structure (729 square foot detached garage); and 2) waive the setback for an accessory structure over 650 square feet (729 square foot detached garage) from 100 feet off any property line to 13 feet adjacent to the south property line and 85 feet adjacent to the east property line.