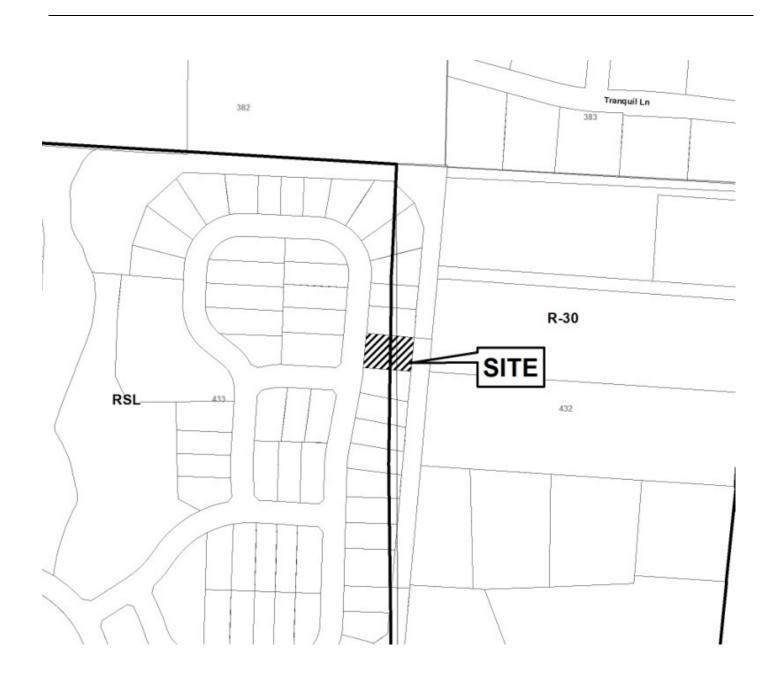

Revised: March 5, 2013

| <b>APPLICANT:</b>                           | Susan M. Madison |                         | PETITION No.:    | V-43       |
|---------------------------------------------|------------------|-------------------------|------------------|------------|
| PHONE:                                      | 770-3            | 12-7524                 | DATE OF HEARING: | 06-11-14   |
| REPRESENTA                                  | TIVE:            | Susan M. Madison        | PRESENT ZONING:  | R-30       |
| PHONE:                                      |                  | 770-312-7524            | LAND LOT(S):     | 193        |
| TITLEHOLDE                                  | <b>R</b> : B     | T. and Susan M. Madison | DISTRICT:        | 20         |
| PROPERTY LO                                 | CATIO            | ON: At the southwestern | SIZE OF TRACT:   | 1.39 acres |
| intersection of Pitner Road and McLain Road |                  | COMMISSION DISTRICT:    | 1                |            |
| (1821 McLain Road)                          |                  |                         | _                |            |

TYPE OF VARIANCE: 1) Waive the rear setback from 40 feet to 20 feet on Lot 1; 2) waive the front setback from 45 feet to 35 feet on Lot 1; and 3) waive the minimum lot size from 30,000 square feet to 26,703 square feet on Lot 2.