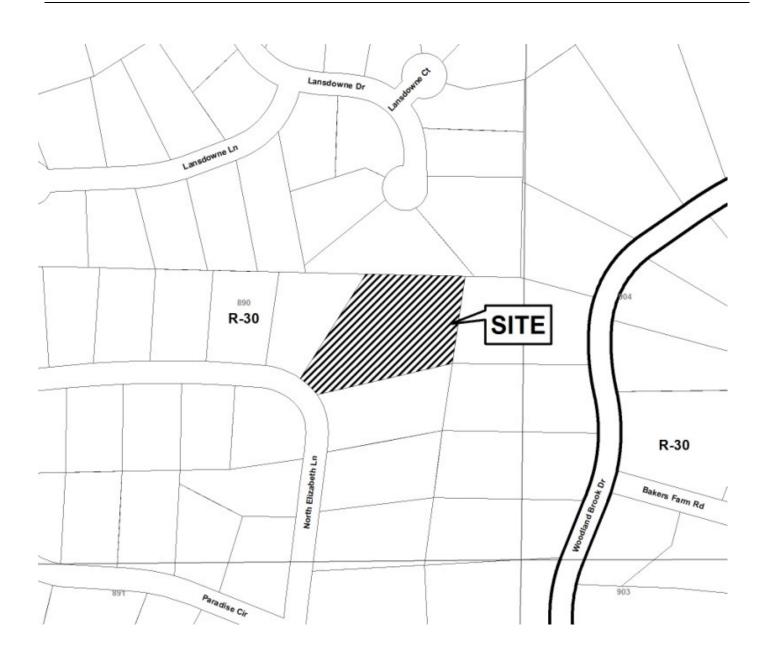

| ,          | 770-237-0284                  | LAND LOT(S):     | 890        |
| TITLEHOLDE                                          | R: Joan    | ne M. and Philip J. Carabillo | DISTRICT:        | 17         |
| PROPERTY LO                                         | CATION     | On the northeasterly side     | SIZE OF TRACT:   | 1.46 acres |
| of North Elizabeth Lane, north of Rebel Valley View |            | COMMISSION DISTRICT:          | 2                |            |
| (4321 North Eliza                                   | abeth Land | e).                           |                  |            |

TYPE OF VARIANCE: Waive the rear setback for an accessory structure over 144 square feet (proposed 480 Square foot cabana) from 40 feet to 12 feet.



COBB COUNTY GEORGE Application for Variance

**Cobb County** DM 2:56

| 2014 APR 10 PM 2.33