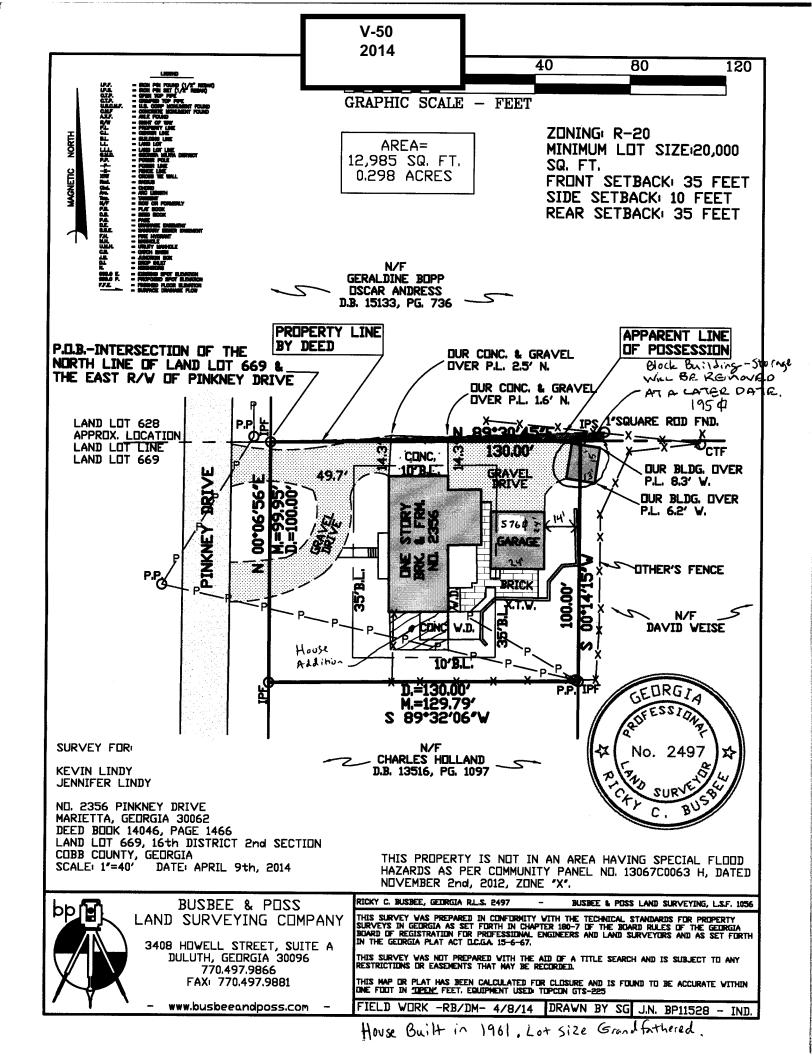

# **Application for Variance Cobb County**

Revised: March 5, 2013

| 2019/3/10                                                                                                                                                                                  | (type or print clearly)                                                      | Application No                                                              |                                        |
|--------------------------------------------------------------------------------------------------------------------------------------------------------------------------------------------|------------------------------------------------------------------------------|-----------------------------------------------------------------------------|----------------------------------------|
| URES CONTA TONERO OF LURE                                                                                                                                                                  |                                                                              | Hearing Date:                                                               | 6-11-14                                |
| Applicant JAY D. THOMAS                                                                                                                                                                    | Phone # 770-363                                                              | 2-6755 E-mail JAYC                                                          | JDTREPS, CO.                           |
| Jay D. THOMAS  Representative's name, printed)                                                                                                                                             |                                                                              | (street, city, state and zip code)  R SPRINGS GA                            |                                        |
|                                                                                                                                                                                            | POWDE                                                                        | (street, city, state and zip code)                                          | 1 30127                                |
| (representative's signature)                                                                                                                                                               | PAUPInone # 170-34                                                           | 2-6755 E-mail JAY & J                                                       | DIREDSCOU                              |
| (representative's signature)                                                                                                                                                               | OTARY COM                                                                    |                                                                             |                                        |
|                                                                                                                                                                                            | ADUC / S                                                                     | Signed sealed and delivered in pro                                          | esence of:                             |
| My Commission expires: My Commission                                                                                                                                                       | UNITY COMMING                                                                | Votal far Wa                                                                | M. D. L.                               |
|                                                                                                                                                                                            | 41,,2017                                                                     |                                                                             | Notary Public                          |
| Titleholder Kristine R. Thomas                                                                                                                                                             | Phone # <u>170-844</u>                                                       | -4124 E-mail KTDAV                                                          | NGS@hotmail.com                        |
| Signature ASUSTME I                                                                                                                                                                        | Address:                                                                     | 1722 Biscayne Ci                                                            | rcle                                   |
| (amon additional signature), MOSA                                                                                                                                                          |                                                                              | (street, city, state and zip code)                                          | -                                      |
| FIEL PUBLIC                                                                                                                                                                                | -18 J                                                                        | Signed sealed and delivered in pro                                          | esence of:                             |
| My commission expires:  My Commission  My Commission                                                                                                                                       | Ite.                                                                         | for fail w                                                                  |                                        |
| March 24, 2                                                                                                                                                                                | 2017                                                                         |                                                                             | Notary Public                          |
| Present Zoning of Property 4722                                                                                                                                                            |                                                                              |                                                                             |                                        |
| Location 4722 BISCAYNE                                                                                                                                                                     | CIRCUE, Pa                                                                   | WDER SPRING                                                                 | 5, GA 30147                            |
| (succe                                                                                                                                                                                     | address, if applicable; nearest                                              | intersection, etc.)                                                         |                                        |
| Land Lot(s)                                                                                                                                                                                | _DistrictDistrict                                                            | Size of Tract                                                               | Acre(s)                                |
| Please select the extraordinary and excondition(s) must be peculiar to the piece of                                                                                                        | eptional condition(s) of property involved.                                  | to the piece of property                                                    | in question. The                       |
| Size of Property <u>Algaine</u> Shape of Pr                                                                                                                                                | operty Square Topo                                                           | graphy of Property <u>Flat</u>                                              | Other                                  |
| The Cobb County Zoning Ordinance Section letermine that applying the terms of the Zuardship. Please state what hardship would pplying for Backyard Chickens pursuant to No Backyard So Cow | Coning Ordinance with<br>ild be created by follon<br>o Sec.134-94(4), then I | out the variance would cre owing the normal terms of leave this part blank) | ate an unnecessary f the ordinance (If |
|                                                                                                                                                                                            | - INCOPIA                                                                    | U I EE WILL                                                                 | CED                                    |
|                                                                                                                                                                                            |                                                                              |                                                                             |                                        |
|                                                                                                                                                                                            |                                                                              |                                                                             |                                        |
| ist type of variance requested:                                                                                                                                                            | mng Str                                                                      |                                                                             |                                        |
|                                                                                                                                                                                            |                                                                              |                                                                             |                                        |

# CONSENT OF CONTIGUOUS OCCUPANTS OR LAND OWNERS TO ACCOMPANY APPLICATION FOR THE PURPOSE OF VARIANCE REQUEST

| By signature, it               | is hereby acknowledged that I g | give my consent/or have no objection that  |
|--------------------------------|---------------------------------|--------------------------------------------|
| ,                              |                                 | application to the appropriate Cobb County |
| ,                              |                                 | round Spg on the                           |
| premises described in the appl | ication.                        |                                            |
| Signature                      | Printed name                    | Address                                    |
| 1. Ocko School                 | Joyce Schell                    | WS-Sales                                   |
| 2. Range Shoton                | Nancy Fulton                    | 4710 Biscayne Circle                       |
| 3. Mary Duggles                | Mary Drigers                    | 1 0 1 0:                                   |
| 4. Mile Mille                  | MYCLE MOZELLI                   | 4118 Biscaine Circle                       |
| 5.                             |                                 |                                            |
| 6.                             |                                 |                                            |
| 7                              |                                 |                                            |
| 8.                             |                                 |                                            |
| 9. 1 6 4                       |                                 |                                            |
| 10. 7                          |                                 |                                            |
| 9 8                            |                                 |                                            |
| 120                            |                                 |                                            |
| 5<br>13. 第<br>13. 第            |                                 |                                            |
| 14.                            |                                 |                                            |
| 15.                            |                                 |                                            |
| 16.                            |                                 |                                            |
| 17.                            |                                 |                                            |
| 18.                            |                                 |                                            |
| 19.                            |                                 |                                            |
| 20.                            |                                 |                                            |

| <b>APPLICANT:</b>                                   | Joanne C   | Carabillo                     | PETITION No.:    | V-48       |
|-----------------------------------------------------|------------|-------------------------------|------------------|------------|
| PHONE:                                              | 404-915    | -4420                         | DATE OF HEARING: | 06-11-14   |
| REPRESENTA                                          | TIVE: 1    | Micah Rogers                  | PRESENT ZONING:  | R-30       |
| PHONE:                                              | ,          | 770-237-0284                  | LAND LOT(S):     | 890        |
| TITLEHOLDE                                          | R: Joan    | ne M. and Philip J. Carabillo | DISTRICT:        | 17         |
| PROPERTY LO                                         | CATION     | On the northeasterly side     | SIZE OF TRACT:   | 1.46 acres |
| of North Elizabeth Lane, north of Rebel Valley View |            | COMMISSION DISTRICT:          | 2                |            |
| (4321 North Eliza                                   | abeth Land | e).                           |                  |            |