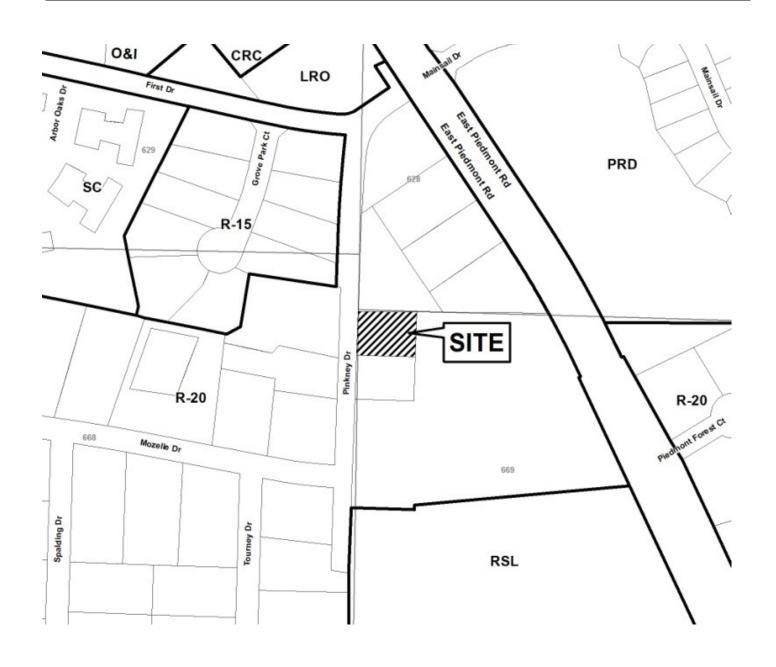

# **Application for Variance Cobb County**

Revised: March 5, 2013

| 2019/3/10                                                                                                                                                                                  | (type or print clearly)                                                      | Application No                                                              |                                        |
|--------------------------------------------------------------------------------------------------------------------------------------------------------------------------------------------|------------------------------------------------------------------------------|-----------------------------------------------------------------------------|----------------------------------------|
| URES CONTA TONERO OF LURE                                                                                                                                                                  |                                                                              | Hearing Date:                                                               | 6-11-14                                |
| Applicant JAY D. THOMAS                                                                                                                                                                    | Phone # 770-363                                                              | 2-6755 E-mail JAYC                                                          | JDTREPS, CO.                           |
| Jay D. THOMAS  Representative's name, printed)                                                                                                                                             |                                                                              | (street, city, state and zip code)  R SPRINGS GA                            |                                        |
|                                                                                                                                                                                            | POWDE                                                                        | (street, city, state and zip code)                                          | 1 30127                                |
| (representative's signature)                                                                                                                                                               | PAUPInone # 170-34                                                           | 2-6755 E-mail JAY & J                                                       | DIREDSCOU                              |
| (representative's signature)                                                                                                                                                               | OTARY COM                                                                    |                                                                             |                                        |
|                                                                                                                                                                                            | ADUC / S                                                                     | Signed sealed and delivered in pro                                          | esence of:                             |
| My Commission expires: My Commission                                                                                                                                                       | UNITY COMMING                                                                | Votal far Wa                                                                | M. D. L.                               |
|                                                                                                                                                                                            | 41,,2017                                                                     |                                                                             | Notary Public                          |
| Titleholder Kristine R. Thomas                                                                                                                                                             | Phone # <u>170-844</u>                                                       | -4124 E-mail KTDAV                                                          | NGS@hotmail.com                        |
| Signature ASUSTME I                                                                                                                                                                        | Address:                                                                     | 1722 Biscayne Ci                                                            | rcle                                   |
| (amon additional signature), MOSA                                                                                                                                                          |                                                                              | (street, city, state and zip code)                                          | -                                      |
| FIEL PUBLIC                                                                                                                                                                                | -18 J                                                                        | Signed sealed and delivered in pro                                          | esence of:                             |
| My commission expires:  My Commission  My Commission                                                                                                                                       | Ite.                                                                         | for fail w                                                                  |                                        |
| March 24, 2                                                                                                                                                                                | 2017                                                                         |                                                                             | Notary Public                          |
| Present Zoning of Property 4722                                                                                                                                                            |                                                                              |                                                                             |                                        |
| Location 4722 BISCAYNE                                                                                                                                                                     | CIRCUE, Pa                                                                   | WDER SPRING                                                                 | 5, GA 30147                            |
| (succe                                                                                                                                                                                     | address, if applicable; nearest                                              | intersection, etc.)                                                         |                                        |
| Land Lot(s)                                                                                                                                                                                | _DistrictDistrict                                                            | Size of Tract                                                               | Acre(s)                                |
| Please select the extraordinary and excondition(s) must be peculiar to the piece of                                                                                                        | eptional condition(s) of property involved.                                  | to the piece of property                                                    | in question. The                       |
| Size of Property <u>Algaine</u> Shape of Pr                                                                                                                                                | operty Square Topo                                                           | graphy of Property <u>Flat</u>                                              | Other                                  |
| The Cobb County Zoning Ordinance Section letermine that applying the terms of the Zuardship. Please state what hardship would pplying for Backyard Chickens pursuant to No Backyard So Cow | Coning Ordinance with<br>ild be created by follon<br>o Sec.134-94(4), then I | out the variance would cre owing the normal terms of leave this part blank) | ate an unnecessary f the ordinance (If |
|                                                                                                                                                                                            | - INCOPIA                                                                    | U I EE WILL                                                                 | CED                                    |
|                                                                                                                                                                                            |                                                                              |                                                                             |                                        |
|                                                                                                                                                                                            |                                                                              |                                                                             |                                        |
| ist type of variance requested:                                                                                                                                                            | mng Str                                                                      |                                                                             |                                        |
|                                                                                                                                                                                            |                                                                              |                                                                             |                                        |

# CONSENT OF CONTIGUOUS OCCUPANTS OR LAND OWNERS TO ACCOMPANY APPLICATION FOR THE PURPOSE OF VARIANCE REQUEST

| By signature, it               | is hereby acknowledged that I g | give my consent/or have no objection that  |
|--------------------------------|---------------------------------|--------------------------------------------|
| ,                              |                                 | application to the appropriate Cobb County |
| ,                              |                                 | round Spg on the                           |
| premises described in the appl | ication.                        |                                            |
| Signature                      | Printed name                    | Address                                    |
| 1. Ocko School                 | Joyce Schell                    | WS-Sales                                   |
| 2. Range Shoton                | Nancy Fulton                    | 4710 Biscayne Circle                       |
| 3. Mary Duggles                | Mary Drigers                    | 1 0 1 0:                                   |
| 4. Mile Mille                  | MYCLE MOZELLI                   | 4118 Biscaine Circle                       |
| 5.                             |                                 |                                            |
| 6.                             |                                 |                                            |
| 7                              |                                 |                                            |
| 8.                             |                                 |                                            |
| 9. 1 6 4                       |                                 |                                            |
| 10. 7                          |                                 |                                            |
| 9 8                            |                                 |                                            |
| 120                            |                                 |                                            |
| 5<br>13. 第<br>13. 第            |                                 |                                            |
| 14.                            |                                 |                                            |
| 15.                            |                                 |                                            |
| 16.                            |                                 |                                            |
| 17.                            |                                 |                                            |
| 18.                            |                                 |                                            |
| 19.                            |                                 |                                            |
| 20.                            |                                 |                                            |

| <b>APPLICANT:</b>                                   | Joanne C   | Carabillo                     | PETITION No.:    | V-48       |
|-----------------------------------------------------|------------|-------------------------------|------------------|------------|
| PHONE:                                              | 404-915    | -4420                         | DATE OF HEARING: | 06-11-14   |
| REPRESENTA                                          | TIVE: 1    | Micah Rogers                  | PRESENT ZONING:  | R-30       |
| PHONE:                                              | ,          | 770-237-0284                  | LAND LOT(S):     | 890        |
| TITLEHOLDE                                          | R: Joan    | ne M. and Philip J. Carabillo | DISTRICT:        | 17         |
| PROPERTY LO                                         | CATION     | On the northeasterly side     | SIZE OF TRACT:   | 1.46 acres |
| of North Elizabeth Lane, north of Rebel Valley View |            | COMMISSION DISTRICT:          | 2                |            |
| (4321 North Eliza                                   | abeth Land | e).                           |                  |            |