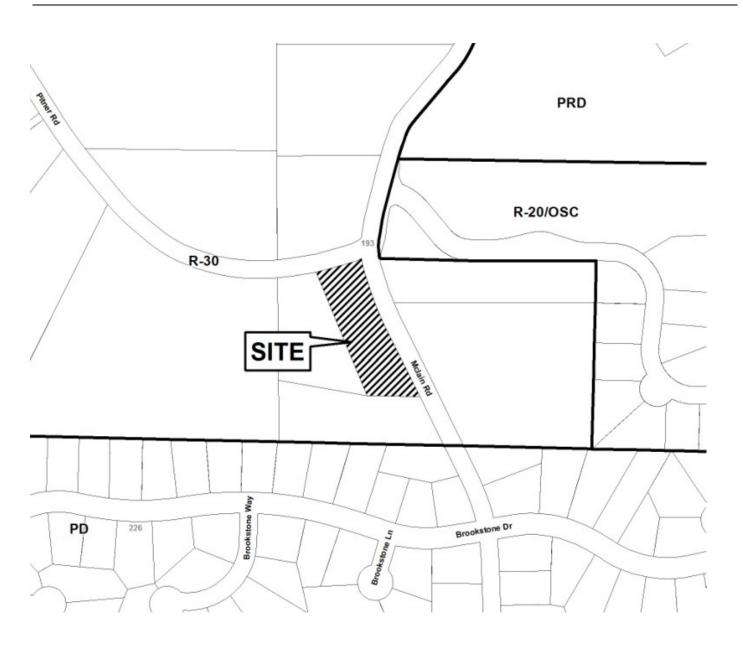

Revised: March 5, 2013

| <b>APPLICANT:</b>                           | Susan M. Madison |                         | PETITION No.:    | V-43       |
|---------------------------------------------|------------------|-------------------------|------------------|------------|
| PHONE:                                      | 770-3            | 12-7524                 | DATE OF HEARING: | 06-11-14   |
| REPRESENTA                                  | TIVE:            | Susan M. Madison        | PRESENT ZONING:  | R-30       |
| PHONE:                                      |                  | 770-312-7524            | LAND LOT(S):     | 193        |
| TITLEHOLDE                                  | <b>R</b> : B     | T. and Susan M. Madison | DISTRICT:        | 20         |
| PROPERTY LO                                 | CATIO            | ON: At the southwestern | SIZE OF TRACT:   | 1.39 acres |
| intersection of Pitner Road and McLain Road |                  | COMMISSION DISTRICT:    | 1                |            |
| (1821 McLain Road)                          |                  |                         | _                |            |

TYPE OF VARIANCE: 1) Waive the rear setback from 40 feet to 20 feet on Lot 1; 2) waive the front setback from 45 feet to 35 feet on Lot 1; and 3) waive the minimum lot size from 30,000 square feet to 26,703 square feet on Lot 2.