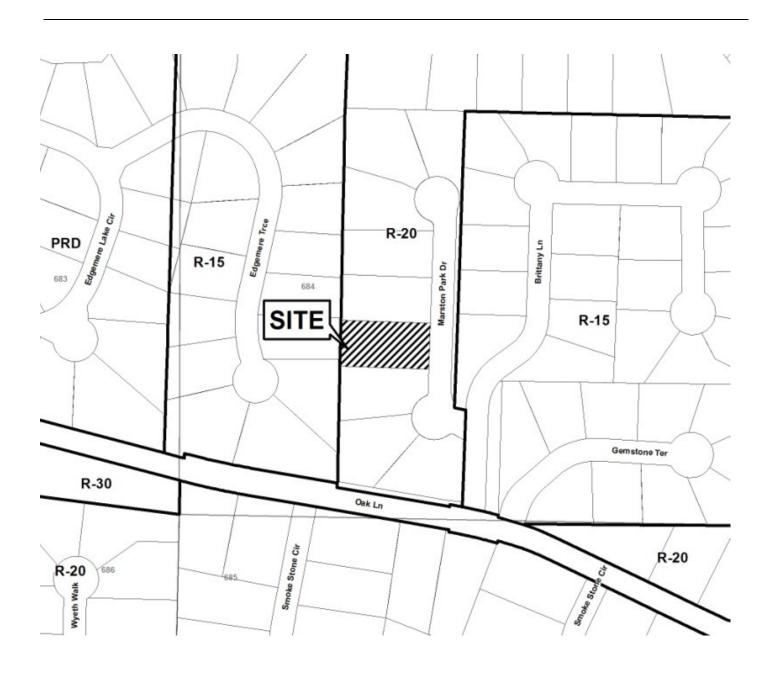

| 770-451-3700                 | DATE OF HEARING:     | 06-11-14 |
| <b>REPRESENTA</b>                     | TIVE: John Gulya             | PRESENT ZONING:      | R-20     |
| PHONE:                                | 770-451-3700                 | LAND LOT(S):         | 684      |
| TITLEHOLDE                            | R: Joel and Elaine Bress     | DISTRICT:            | 16       |
| PROPERTY LO                           | OCATION: On the west side of | SIZE OF TRACT:       | 0.459    |
| Marston Park Drive, north of Oak Lane |                              | COMMISSION DISTRICT: | 3        |
| (2273 Marston Park Drive).            |                              | _                    |          |

**TYPE OF VARIANCE:** Increase the allowable impervious surface from 35% to 40%.



# 2014 APR 10 PM 2: 54 Cobb County

COBB COUNTY ZONING DIVISION (type or print clearly) Application No. \_ Hearing Date: \_\_ Phone # (7) 451-3700 E-mail 100142 @ Hasons (30) (street, city, state and zip code) E-mail 10x00000 Notary Public, sealed and seli Cobb Count 10.13.2014) State of Georgia My commission expires: My Commission Expires Oct 13, 201 Notary Public Phone #770 485 5748 E-mail joel bressagnail com Signature 4 (attach additional signatures, if needed) Notary Public Cobb Colletied, sealed and defined State of Georgia My Commission Expires Oct 13, 2014 10.13.2014 My commission expires: \_ Notary Public Present Zoning of Property (street address, if applicable; nearest intersection, etc.) District 16th Size of Tract O Land Lot(s) Please select the extraordinary and exceptional