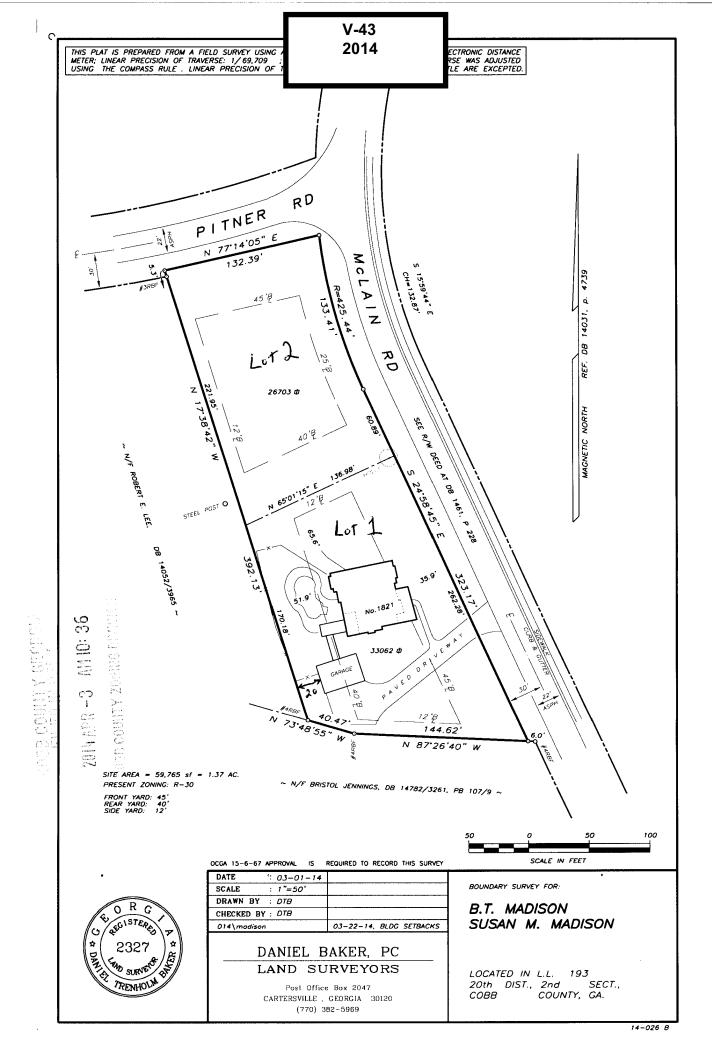

Revised: March 5, 2013

| <b>APPLICANT:</b>                           | Susan M. Madison |                         | PETITION No.:    | V-43       |
|---------------------------------------------|------------------|-------------------------|------------------|------------|
| PHONE:                                      | 770-3            | 12-7524                 | DATE OF HEARING: | 06-11-14   |
| REPRESENTA                                  | TIVE:            | Susan M. Madison        | PRESENT ZONING:  | R-30       |
| PHONE:                                      |                  | 770-312-7524            | LAND LOT(S):     | 193        |
| TITLEHOLDE                                  | <b>R</b> : B     | T. and Susan M. Madison | DISTRICT:        | 20         |
| PROPERTY LO                                 | CATIO            | ON: At the southwestern | SIZE OF TRACT:   | 1.39 acres |
| intersection of Pitner Road and McLain Road |                  | COMMISSION DISTRICT:    | 1                |            |
| (1821 McLain Road)                          |                  |                         | _                |            |

TYPE OF VARIANCE: 1) Waive the rear setback from 40 feet to 20 feet on Lot 1; 2) waive the front setback from 45 feet to 35 feet on Lot 1; and 3) waive the minimum lot size from 30,000 square feet to 26,703 square feet on Lot 2.