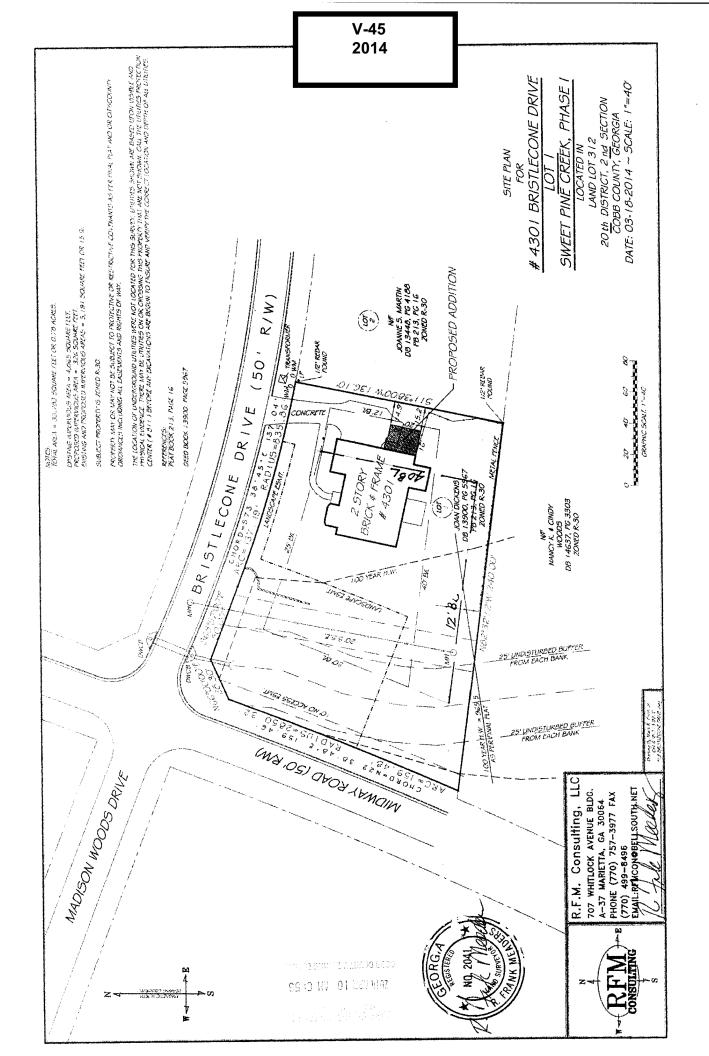

|                                 |                                            |
| 7.                                |                                 |                                            |
| 8.                                |                                 |                                            |
| 9: 10                             |                                 |                                            |
| 10.                               |                                 |                                            |
| ii. 9 &                           |                                 |                                            |
| 12.                               |                                 |                                            |



| <b>APPLICANT:</b>                                 | PPLICANT: Joan Dickens |            | PETITION No.:        | V-45       |
|---------------------------------------------------|------------------------|------------|----------------------|------------|
| PHONE:                                            | 678-331-8              | 528        | DATE OF HEARING:     | 06-11-14   |
| REPRESENTATIVE: Mike Vickerman                    |                        |            | PRESENT ZONING:      | R-30       |
| PHONE:                                            | 77                     | 0-310-4388 | LAND LOT(S):         | 312        |
| TITLEHOLDER: Joan Dickens                         |                        |            | DISTRICT:            | 20         |
| PROPERTY LOCATION: At the so