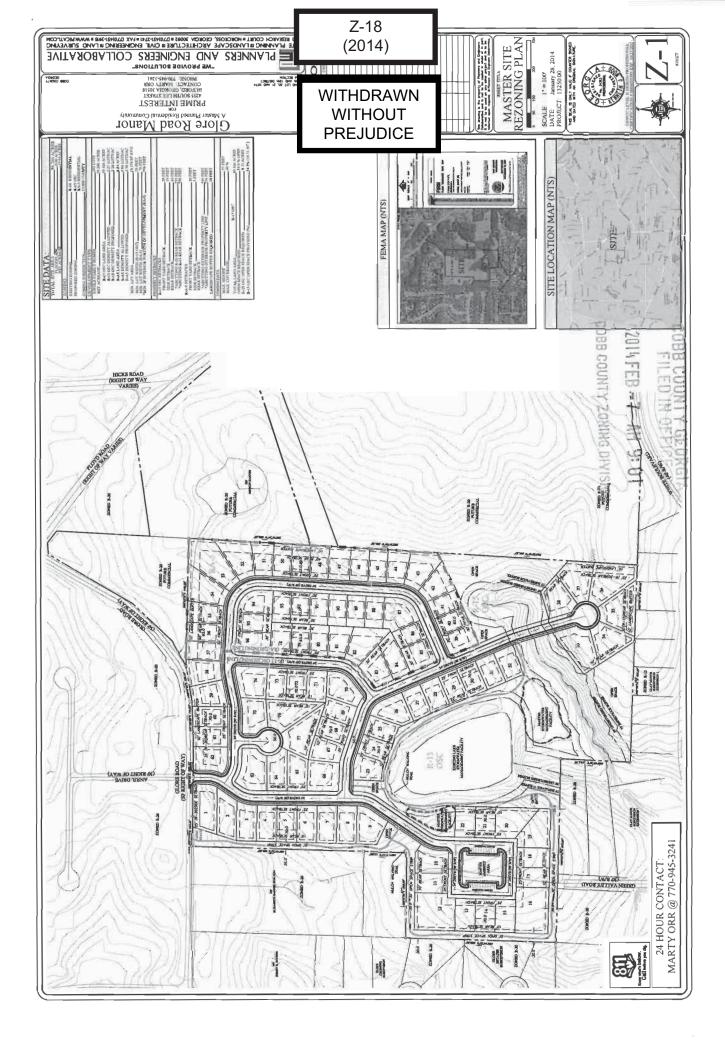

| <b>APPLICANT:</b> | Prime Interest, Inc. |
|-------------------|----------------------|
|                   |                      |

(770) 596-3251

REPRESENTATIVE: Kenneth Wood

(770) 380-5969

TITLEHOLDER: 4730 Floyd Road LLC; Elizabeth Barnes Skelton

PROPERTY LOCATION: South side of Glore Road, west of

Floyd Road, and at the northern terminus of Green Valley Road

ACCESS TO PROPERTY: Glore Road

PHYSICAL CHARACTERISTICS TO SITE: <u>Undeveloped acreage</u>

and accessory structure

## CONTIGUOUS ZONING/DEVELOPMENT

| NORTH: | R-20/Briarcliff Estates Subdivision                   |
|--------|-------------------------------------------------------|
| SOUTH: | R-20 and R-15/Clay Manor Subdivision                  |
| EAST:  | R-20/Single-family Houses                             |
| WEST:  | R-20/Single-family House and Glore Crossing and Glore |

 HEARING DATE (BOC):
 04-15-14

 PRESENT ZONING:
 R-20

PROPOSED ZONING: <u>R-15/0SC, RA-5</u>

PROPOSED USE: Single-family Subdivision

| 19   |
|------|
|      |
| 1074 |
| 1    |
| JE   |
|      |

WITHDRAWN WITHOUT PREJUDICE

**Estates Subdivisions** 

**STIPULATIONS:**