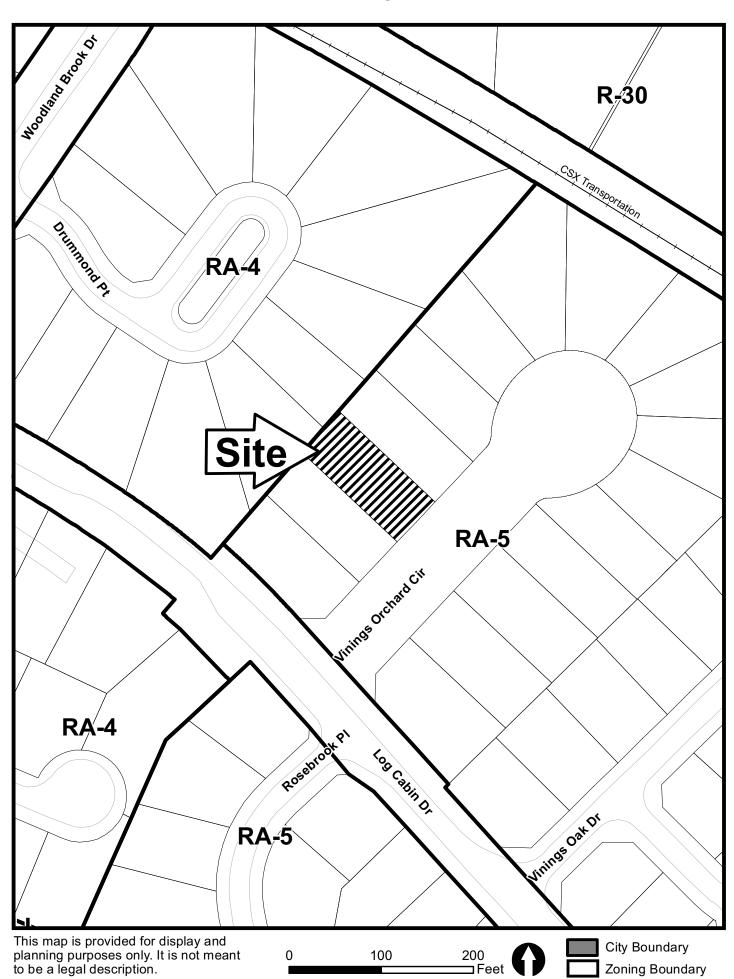

# Tim Huffman

Lot 3 - Vinings Orchard Land Lot 893 - 17th District - 2nd Section Cobb County, Georgia

Date: January 14, 2013 Scale: 1" = 30'

#### **NOTES**

- 1. Site Area = 8,459 s.f. or 0.194 acres; Impervious = 3,808 s.f. or 45.0%
- 2. Site Address = 2717 Vinings Orchard Circle
- This property does not lie within a 100 year flood hazard zone as defined by the F.E.M.A. Insurance Rate Map
  of Cobb County, Georgia, Community Panel Number 13067C0228G, dated December 16, 2008.
- 4. This lot is subject to all matters of record as shown on the Final Plat of Vinings Orchard Subdivision, prepared by McFarland-Dyer & Associates, dated 5-24-07, recorded in Plat Book 267, pages 27-28, Cobb County Records.
- 5. This map of plat has been calculated for closure and is found to be accurate within 1 foot in 117,449 feet. This plat has been prepared using a TOPCON GTS-313 Total Station for angle and distance measurements and has a closure precision of one (1) foot in 25,483 feet and an average angular error of 02 seconds per angle point, and was adjusted using Least Squares.

CN: 12017\_lotsurveys-01.dwg

| APPLICANT:                                          | Timot<br>Huffn | hy C. Huffman and Jessica A.           | PETITION No.:                      | V-25                      |
|-----------------------------------------------------|----------------|----------------------------------------|------------------------------------|---------------------------|
| PHONE:                                              | 678-54         | 49-8939                                | DATE OF HEARING:                   | 04-09-2014                |
| REPRESENTA                                          | TIVE:          | Timothy C. and Jessica A.<br>Huffman   | PRESENT ZONING:                    | RA-5                      |
| PHONE:                                              |                | 404-784-7774                           | LAND LOT(S):                       | 893                       |
| TITLEHOLDE                                          | n .            | mothy C. Huffman and Jessica A. uffman | DISTRICT:                          | 17                        |
| PROPERTY LO                                         | )CATI          | ON: On the northwestern side           | SIZE OF TRACT:                     | 0.19 acre                 |
| of Vinings Orchard Circle, north of Log Cabin Drive |                |                                        | COMMISSION DISTRICT:               | 2                         |
| (2717 Vinings On                                    | rchard (       | Circle).                               |                                    |                           |
| TYPE OF VAR                                         | IANCE          | : 1) Waive the rear setback for a      | un accessory structure (300 square | e foot freestanding patio |
| shelter) from the                                   | require        | d 40 feet to 20 feet; and 2) waive the | ne maximum allowable imperviou     | is surface from 40% to    |
| 45%.                                                |                |                                        |                                    |                           |
|                                                     |                | PPOSED PETITION No                     | SPOKESMAN                          | 902                       |
| BOARD OF AP                                         | <u>PEALS</u>   | <u>S DECISION</u>                      |                                    |                           |