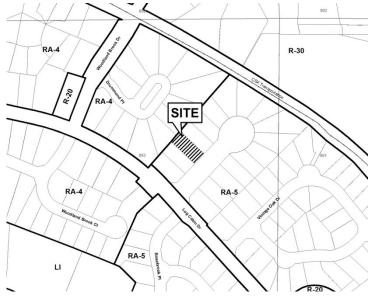

CN: 12017\_lotsurveys-01.dwg

| APPLICANT:                                          | Timot<br>Huffn | hy C. Huffman and Jessica A.           | PETITION No.:                      | V-25                      |
|-----------------------------------------------------|----------------|----------------------------------------|------------------------------------|---------------------------|
| PHONE:                                              | 678-54         | 49-8939                                | DATE OF HEARING:                   | 04-09-2014                |
| REPRESENTA                                          | TIVE:          | Timothy C. and Jessica A.<br>Huffman   | PRESENT ZONING:                    | RA-5                      |
| PHONE:                                              |                | 404-784-7774                           | LAND LOT(S):                       | 893                       |
| TITLEHOLDE                                          | n .            | mothy C. Huffman and Jessica A. uffman | DISTRICT:                          | 17                        |
| PROPERTY LO                                         | )CATI          | ON: On the northwestern side           | SIZE OF TRACT:                     | 0.19 acre                 |
| of Vinings Orchard Circle, north of Log Cabin Drive |                |                                        | COMMISSION DISTRICT:               | 2                         |
| (2717 Vinings On                                    | rchard (       | Circle).                               |                                    |                           |
| TYPE OF VAR                                         | IANCE          | : 1) Waive the rear setback for a      | un accessory structure (300 square | e foot freestanding patio |
| shelter) from the                                   | require        | d 40 feet to 20 feet; and 2) waive the | ne maximum allowable imperviou     | is surface from 40% to    |
| 45%.                                                |                |                                        |                                    |                           |
|                                                     |                | PPOSED PETITION No                     | SPOKESMAN                          | 902                       |
| BOARD OF AP                                         | <u>PEALS</u>   | <u>S DECISION</u>                      |                                    |                           |