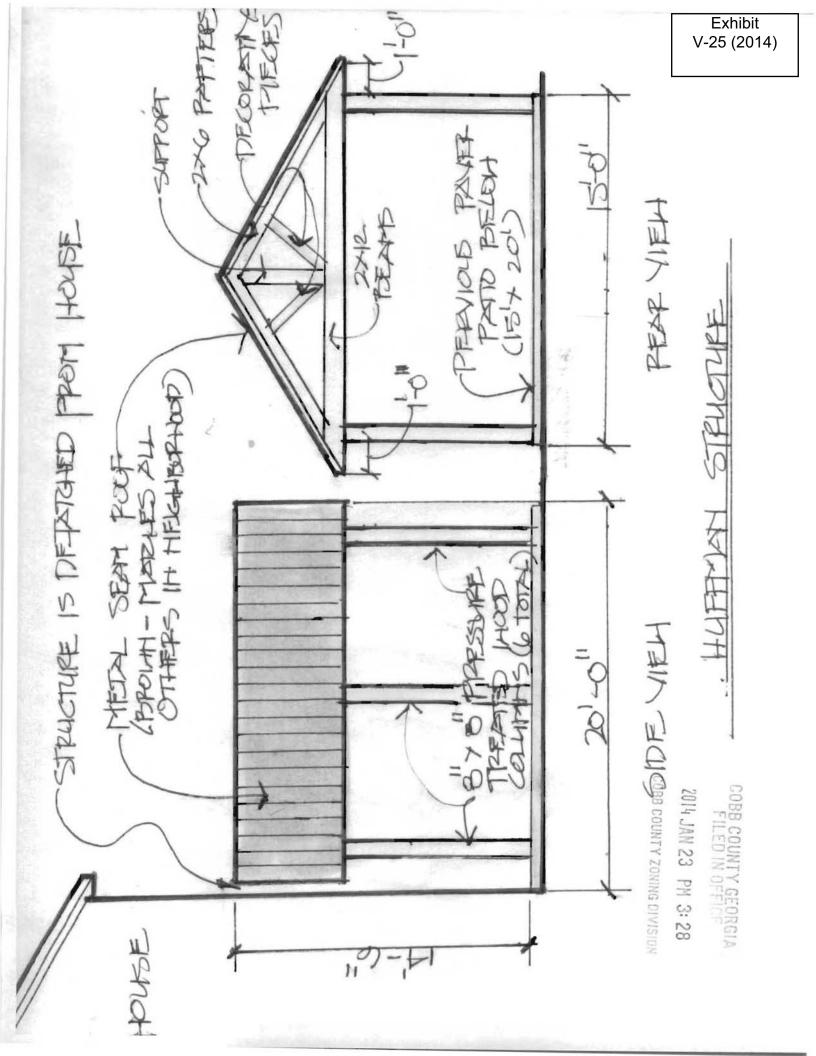

CN: 12017\_lotsurveys-01.dwg

| APPLICANT:                                          | Timot<br>Huffn | hy C. Huffman and Jessica A.           | PETITION No.:                      | V-25                      |
|-----------------------------------------------------|----------------|----------------------------------------|------------------------------------|---------------------------|
| PHONE:                                              | 678-54         | 49-8939                                | DATE OF HEARING:                   | 04-09-2014                |
| REPRESENTA                                          | TIVE:          | Timothy C. and Jessica A.<br>Huffman   | PRESENT ZONING:                    | RA-5                      |
| PHONE:                                              |                | 404-784-7774                           | LAND LOT(S):                       | 893                       |
| TITLEHOLDE                                          | n .            | mothy C. Huffman and Jessica A. uffman | DISTRICT:                          | 17                        |
| PROPERTY LO                                         | )CATI          | ON: On the northwestern side           | SIZE OF TRACT:                     | 0.19 acre                 |
| of Vinings Orchard Circle, north of Log Cabin Drive |                |                                        | COMMISSION DISTRICT:               | 2                         |
| (2717 Vinings On                                    | rchard (       | Circle).                               |                                    |                           |
| TYPE OF VAR                                         | IANCE          | : 1) Waive the rear setback for a      | un accessory structure (300 square | e foot freestanding patio |
| shelter) from the                                   | require        | d 40 feet to 20 feet; and 2) waive the | ne maximum allowable imperviou     | is surface from 40% to    |
| 45%.                                                |                |                                        |                                    |                           |
|                                                     |                | PPOSED PETITION No                     | SPOKESMAN                          | 902                       |
| BOARD OF AP                                         | <u>PEALS</u>   | <u>S DECISION</u>                      |                                    |                           |

## **COMMENTS**

**TRAFFIC:** This request will not have an adverse impact on the transportation network.

**DEVELOPMENT & INSPECTIONS:** Issued notice of violation for building without a permit on 01-02-14.

**STORMWATER MANAGEMENT:** The existing lot is over the 40% allowable impervious coverage even without the patio addition. The covered patio is located in an area that bypasses the subdivision's detention pond. If allowed to remain, the owner should install a drywell infiltration system and the downspouts for this addition should be piped to the drywell to help mitigate the additional runoff.