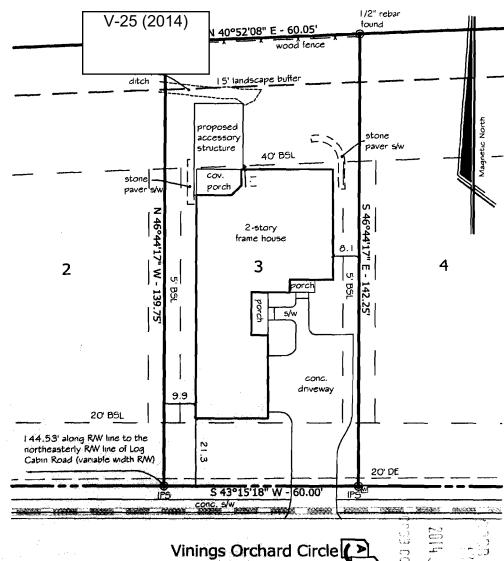

# Tim Huffman

Lot 3 - Vinings Orchard Land Lot 893 - 17th District - 2nd Section Cobb County, Georgia

Date: January 14, 2013 Scale: 1" = 30'

#### **NOTES**

- 1. Site Area = 8,459 s.f. or 0.194 acres; Impervious = 3,808 s.f. or 45.0%
- 2. Site Address = 2717 Vinings Orchard Circle
- This property does not lie within a 100 year flood hazard zone as defined by the F.E.M.A. Insurance Rate Map
  of Cobb County, Georgia, Community Panel Number 13067C0228G, dated December 16, 2008.
- 4. This lot is subject to all matters of record as shown on the Final Plat of Vinings Orchard Subdivision, prepared by McFarland-Dyer & Associates, dated 5-24-07, recorded in Plat Book 267, pages 27-28, Cobb County Records.
- 5. This map of plat has been calculated for closure and is found to be accurate within 1 foot in 117,449 feet. This plat has been prepared using a TOPCON GTS-313 Total Station for angle and distance measurements and has a closure precision of one (1) foot in 25,483 feet and an average angular error of 02 seconds per angle point, and was adjusted using Least Squares.

CN: 12017\_lotsurveys-01.dwg

| APPLICANT:                                          | Timot<br>Huffn | hy C. Huffman and Jessica A.           | PETITION No.:                      | V-25                      |
|-----------------------------------------------------|----------------|----------------------------------------|------------------------------------|---------------------------|
| PHONE:                                              | 678-54         | 49-8939                                | DATE OF HEARING:                   | 04-09-2014                |
| REPRESENTA                                          | TIVE:          | Timothy C. and Jessica A.<br>Huffman   | PRESENT ZONING:                    | RA-5                      |
| PHONE:                                              |                | 404-784-7774                           | LAND LOT(S):                       | 893                       |
| TITLEHOLDE                                          | n .            | mothy C. Huffman and Jessica A. uffman | DISTRICT:                          | 17                        |
| PROPERTY LO                                         | )CATI          | ON: On the northwestern side           | SIZE OF TRACT:                     | 0.19 acre                 |
| of Vinings Orchard Circle, north of Log Cabin Drive |                |                                        | COMMISSION DISTRICT:               | 2                         |
| (2717 Vinings On                                    | rchard (       | Circle).                               |                                    |                           |
| TYPE OF VAR                                         | IANCE          | : 1) Waive the rear setback for a      | un accessory structure (300 square | e foot freestanding patio |
| shelter) from the                                   | require        | d 40 feet to 20 feet; and 2) waive the | ne maximum allowable imperviou     | is surface from 40% to    |
| 45%.                                                |                |                                        |                                    |                           |
|                                                     |                | PPOSED PETITION No                     | SPOKESMAN                          | 902                       |
| BOARD OF AP                                         | <u>PEALS</u>   | <u>S DECISION</u>                      |                                    |                           |

**STORMWATER MANAGEMENT:** The existing lot is over the 40% allowable impervious coverage even without the patio addition. The covered patio is located in an area that bypasses the subdivision's detention pond. If allowed to remain, the owner should install a drywell infiltration system and the downspouts for this addition should be piped to the drywell to help mitigate the additional runoff.