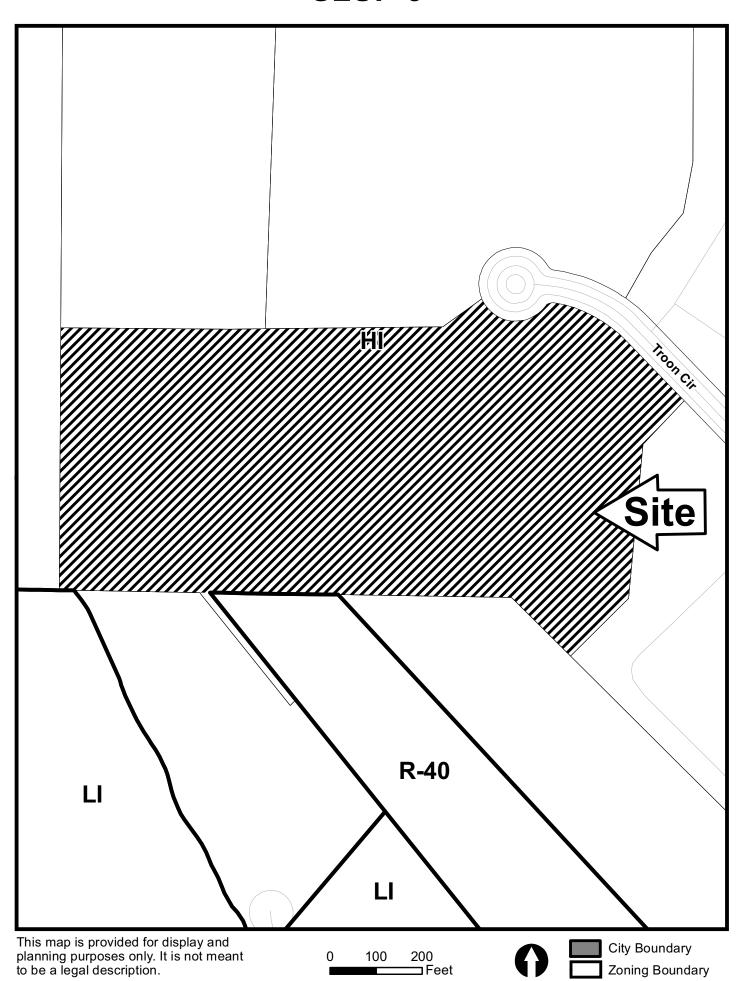

| (84                                           |                                                                       | PETITION NO:        | SLUP-3            |
|-----------------------------------------------|-----------------------------------------------------------------------|---------------------|-------------------|
|                                               | 47) 656-1112                                                          | HEARING DATE (PC):  | 03-04-14          |
| REPRESENTATIV                                 | E: Elan Peretz                                                        | HEARING DATE (BOC): | 03-18-14          |
|                                               | (847) 656-1100                                                        | PRESENT ZONING:     | HI                |
| TITLEHOLDER: _                                | BCL-Atlanta, LLC                                                      | · .                 |                   |
|                                               |                                                                       | PROPOSED ZONING:    | Special Land      |
| PROPERTY LOCA                                 | ATION: Southwest side of Troon Circle,                                |                     | Use Permit        |
| northwest side of Riv                         | verside Parkway                                                       | PROPOSED USE: Batte | ery Manufacturing |
| (7905 Troon Circle)                           |                                                                       |                     |                   |
| ACCESS TO PROI                                | PERTY: Troon Circle                                                   | SIZE OF TRACT:      | 17.485 acres      |
|                                               |                                                                       | DISTRICT:           | 18                |
| PHYSICAL CHAR                                 | ACTERISTICS TO SITE: Developed industrial                             | LAND LOT(S):        | 778, 788, 789     |
| office/warehouse                              |                                                                       | PARCEL(S):          | 2                 |
|                                               |                                                                       | TAXES: PAID X DU    |                   |
|                                               | ONING/DEVELOPMENT                                                     | COMMISSION DISTRICT | <b>:</b> 4        |
|                                               |                                                                       |                     |                   |
| EAST:<br>WEST:                                | HI/Industrial Uses HI/Undeveloped                                     |                     |                   |
| WEST:  OPPOSITION: NO PLANNING COMP           | HI/Undeveloped  D. OPPOSEDPETITION NO:SPOKES!  MISSION RECOMMENDATION |                     |                   |
| WEST:  OPPOSITION: NO  PLANNING COMP APPROVED | HI/Undeveloped  D. OPPOSEDPETITION NO:SPOKES!                         |                     |                   |

#### SLUP-3 BCL-ATLANTA, LLC

- A. It is Staff's opinion that the applicant's proposal will permit a use that is suitable in view of the use and development of adjacent and nearby properties. Located within an area that is site to several heavy industrial users (including a majority of the remaining building on the subject parcel), the current request will permit a heavy manufacturing use that is suitable for the area.
- B. It is Staff's opinion that the applicant's proposal will not have an adverse affect on the usability of adjacent or nearby property. The request to allow the heavy manufacturing use of battery manufacturer will not have any more adverse effect than existing uses within the area.
- C. It is Staff's opinion that the applicant's proposal will not result in a use which would cause an excessive or burdensome use of existing streets, transportation facilities, utilities, or schools. This opinion can be supported by the departmental comments contained in this analysis.
- D. It is Staff's opinion that the applicant's proposal is in conformity with the policy and intent of the *Cobb County Comprehensive Plan*. Located within a Priority Industrial Area on the future land use map, the current request adheres to the County's goals of maintaining economic vitality and enhancing the area's capacity to accommodate future growth.
- E. It is Staff's opinion that there are existing and changing conditions affecting the use and development of the property which give supporting grounds for approving the applicant's proposal. The request is to allow for the establishment of a new heavy manufacturing use of lead acid batteries by a new company seeking to locate to this area. If approved, it should not pose any more adverse effects than existing uses and it will serve to follow the *Comprehensive Plan's* goal of economic growth within this Priority Industrial Area.