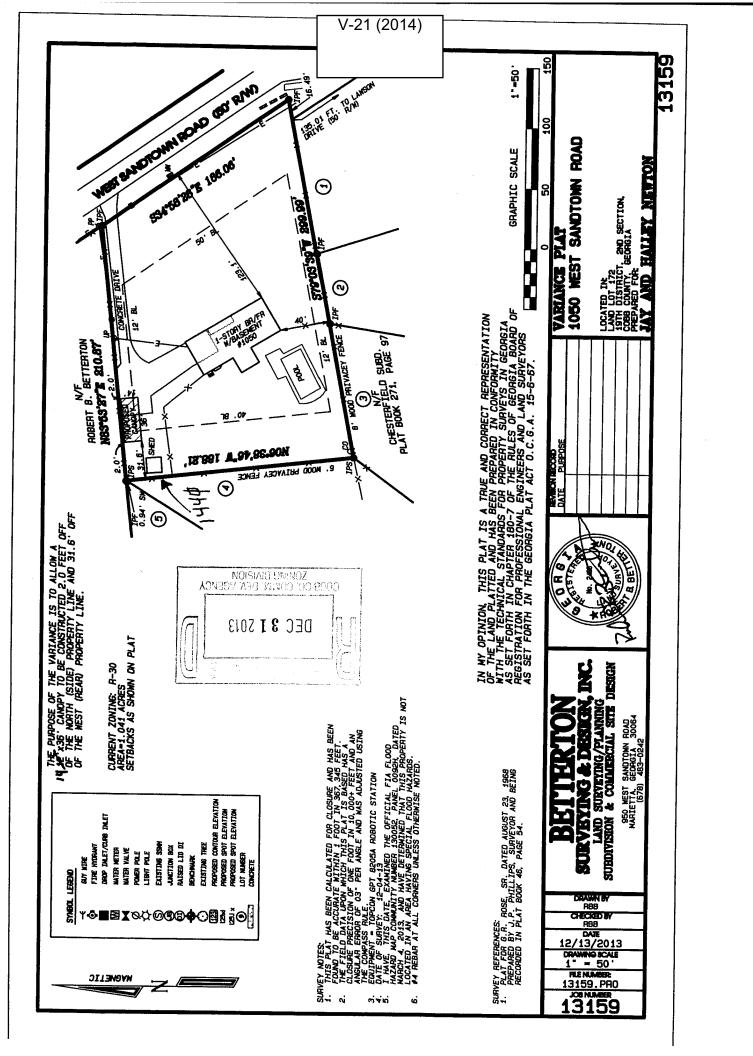

|                                    |                                            |



| APPLICANT:                           | Hallie J. Newton |                          | PETITION No.:        | V-21        |
|--------------------------------------|------------------|--------------------------|----------------------|-------------|
| PHONE:                               | 770-422-9897     |                          | DATE OF HEARING:     | 03-12-14    |
| REPRESENTA                           | TIVE: Hal        | lie J. Newton            | PRESENT ZONING:      | R-30        |
| PHONE:                               | 770              | -422-9897                | LAND LOT(S):         | 172         |
| TITLEHOLDE                           | R: Julius I      | I. and Hallie J. Newton  | DISTRICT:            | 19          |
| PROPERTY LO                          | OCATION: