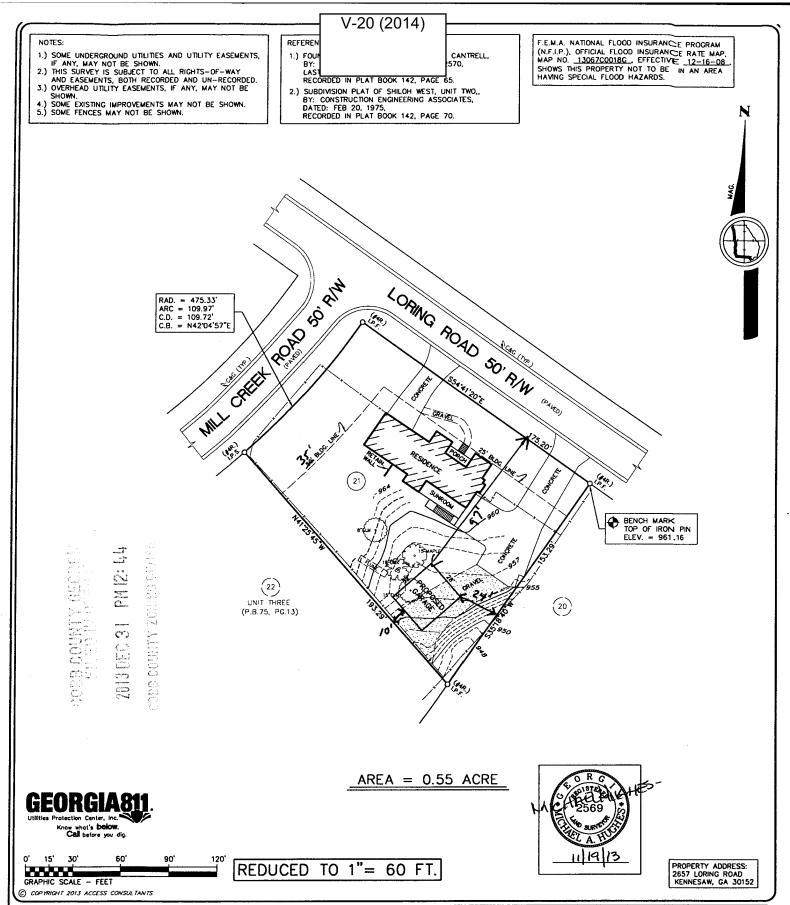

EQUIPMENT USED FOR MEASUREMENTS: LEICA TC1610 OR GEODIMETER 600 ROBOTIC

| <b>APPLICANT:</b>  | Tim Cantrell                   | PETITION No.:        | V-20      |
|--------------------|--------------------------------|----------------------|-----------|
| PHONE:             | 770-560-4781                   | DATE OF HEARING:     | 03-12-14  |
| REPRESENTA         | TIVE: Tim Cantrell             | PRESENT ZONING:      | R-20      |
| PHONE:             | 770-560-4781                   | LAND LOT(S):         | 161       |
| TITLEHOLDE         | R: Tim and Barbara Cantrell    | DISTRICT:            | 20        |
| PROPERTY LO        | OCATION: At the southwesterly  | SIZE OF TRACT:       | .55 acres |
| intersection of Lo | oring Road and Mill Creek Road | COMMISSION DISTRICT: | 1         |

TYPE OF VARIANCE: Waive the setback for an accessory structure over 650 square feet (proposed 896 square foot detached garage) from 100 adjacent to any property line to 10 feet adjacent to the west property line, 24 feet adjacent to the south property line, and 97 feet adjacent to the east property line.