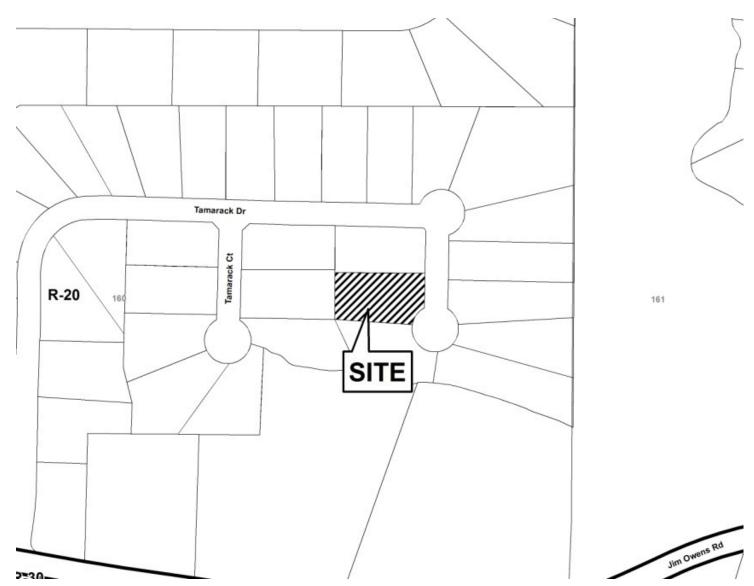

## PRELIMINARY VARIANCE ANALYSIS

**HEARING DATE: March 12, 2014** 

**DUE DATE:** February 10, 2014

Distributed: January 17, 2014

| <b>APPLICANT:</b> | Lynn Walker            | PETITION No.:        | V-18      |
|-------------------|------------------------|----------------------|-----------|
| PHONE:            | 404-978-5343           | DATE OF HEARING:     | 03-12-14  |
| REPRESENTA        | TIVE: Lynn Walker      | PRESENT ZONING:      | R-20      |
| PHONE:            | 404-978-5343           | LAND LOT(S):         | 160       |
| TITLEHOLDE        | R: Lynn Walker         | DISTRICT:            | 20        |
| PROPERTY LO       | On the west side of    | SIZE OF TRACT:       | .46 acres |
| Tamarack Drive,   | east of Tamarack Court | COMMISSION DISTRICT: | 1         |

TYPE OF VARIANCE: 1. Waive the setback for an accessory structure (325 square foot playhouse) from 10 feet to 2.5 feet adjacent to the north property line, and from 35 feet to 3.4 feet adjacent to the west property line; 2. waive the side setback for the primary structure from 10 feet to 7.5 feet adjacent to the north property line.