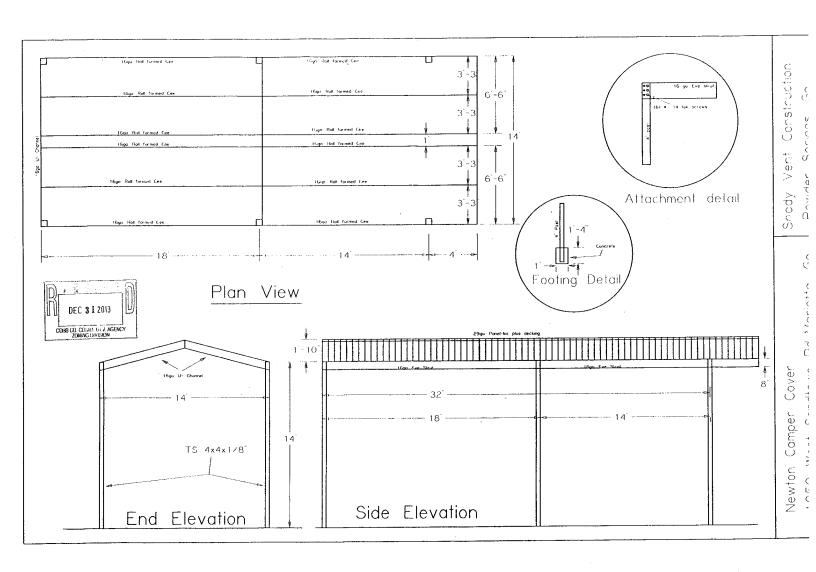

| 121                                       |                           |

7-21

Hallie J. Newton Request for Variance

Attachment to Reason for request (cont'd)

The last camper we had was totaled due to water leaks of unknown source which caused rotting of the flooring. We have purchased a replacement 5<sup>th</sup> Wheel travel trailer and wish to protect it from the elements.

To move the camper outside the required buffer zone would prohibit access to the carport and the gate to the back yard. In addition, there is a large holly tree (older than 25 years) between the driveway and the front fence in the corner of the turn-around, which would also be a problem. We do not wish to park the camper in the front yard.





2014

## TO ACCOMPANY APPLICATION FOR THE PURPOSE OF VARIANCE REQUEST

By signature, it is hereby acknowledged that I give my consent/or have no objection that \_\_\_\_\_

| Julius + Hallie N               | Reston intends to make an          | application to the appropriate Cobb County                             |
|---------------------------------|------------------------------------|------------------------------------------------------------------------|
| Authorities for a variance requ | est for the purpose of <u>a</u> me | etal canopy for camper on the cover.                                   |
| premises described in the appli | ication.                           | Cover.                                                                 |
| Signature                       | Printe