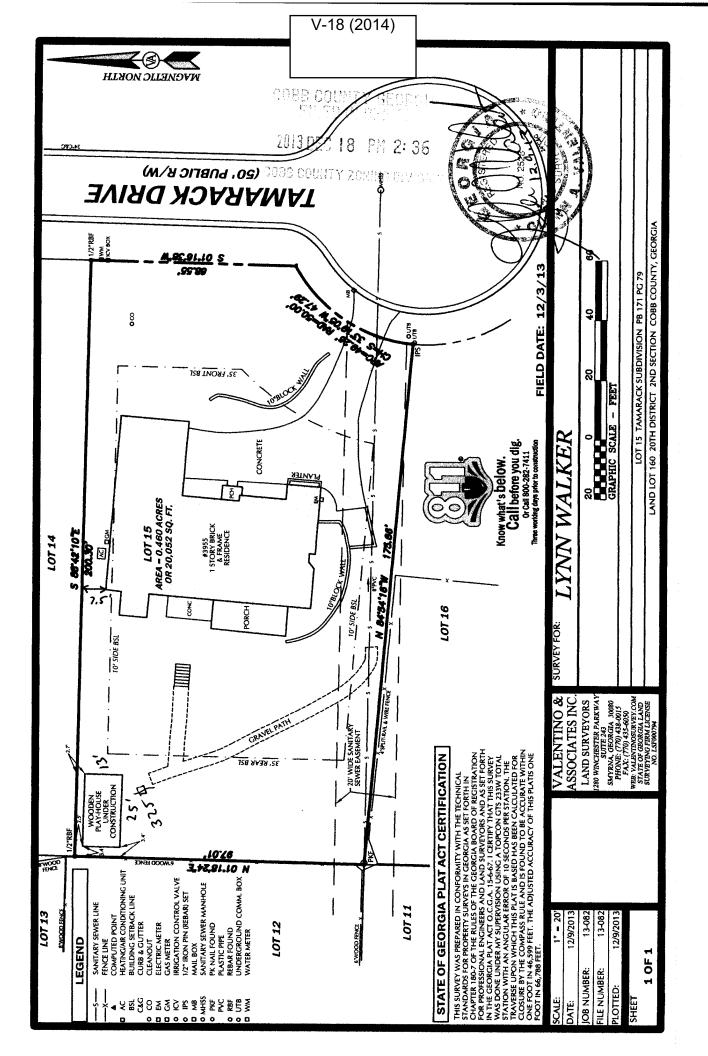

## PRELIMINARY VARIANCE ANALYSIS

**HEARING DATE: March 12, 2014** 

**DUE DATE:** February 10, 2014

Distributed: January 17, 2014

| <b>APPLICANT:</b> | Lynn Walker            | PETITION No.:        | V-18      |
|-------------------|------------------------|----------------------|-----------|
| PHONE:            | 404-978-5343           | DATE OF HEARING:     | 03-12-14  |
| REPRESENTA        | TIVE: Lynn Walker      | PRESENT ZONING:      | R-20      |
| PHONE:            | 404-978-5343           | LAND LOT(S):         | 160       |
| TITLEHOLDE        | R: Lynn Walker         | DISTRICT:            | 20        |
| PROPERTY LO       | On the west side of    | SIZE OF TRACT:       | .46 acres |
| Tamarack Drive,   | east of Tamarack Court | COMMISSION DISTRICT: | 1         |

TYPE OF VARIANCE: 1. Waive the setback for an accessory structure (325 square foot playhouse) from 10 feet to 2.5 feet adjacent to the north property line, and from 35 feet to 3.4 feet adjacent to the west property line; 2. waive the side setback for the primary structure from 10 feet to 7.5 feet adjacent to the north property line.