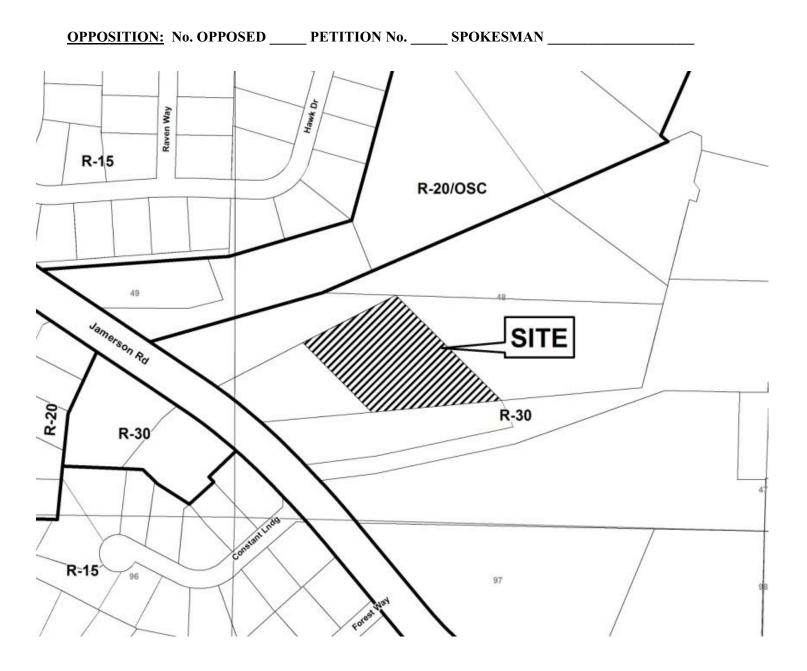

OPPOSITION: No. OPPOSED \_\_\_\_\_ PETITION No. \_\_\_\_ SPOKESMAN \_\_\_\_

0088 COUNTY GEORGES

NOTE Previous Vanance granted for No public road funtage.

| <b>APPLICANT:</b>                  | Daniel S. Berletchick |                            | PETITION No.:        | V-19     |
|------------------------------------|-----------------------|----------------------------|----------------------|----------|
| PHONE:                             | 770-924-1383          |                            | DATE OF HEARING:     | 03-12-14 |
| REPRESENTA                         | TIVE:                 | Daniel S. Berletchick      | PRESENT ZONING:      | R-30     |
| PHONE:                             |                       | 770-924-1383               | LAND LOT(S):         | 48       |
| TITLEHOLDE                         | R: Da                 | niel and Nancy Berletchick | DISTRICT:            | 16       |
| PROPERTY LO                        | CATIC                 | On the north side of       | SIZE OF TRACT:       | 2 acres  |
| Jamerson Road, north of Forest Way |                       |                            | COMMISSION DISTRICT: | 3        |

TYPE OF VARIANCE: 1. Allow an accessory structure to the front of the primary structure; 2. waive the setback for an accessory structure over 650 square feet (proposed two story 1,300 square foot detached garage) from 100 feet off any property line to 59 feet adjacent to the north property line.