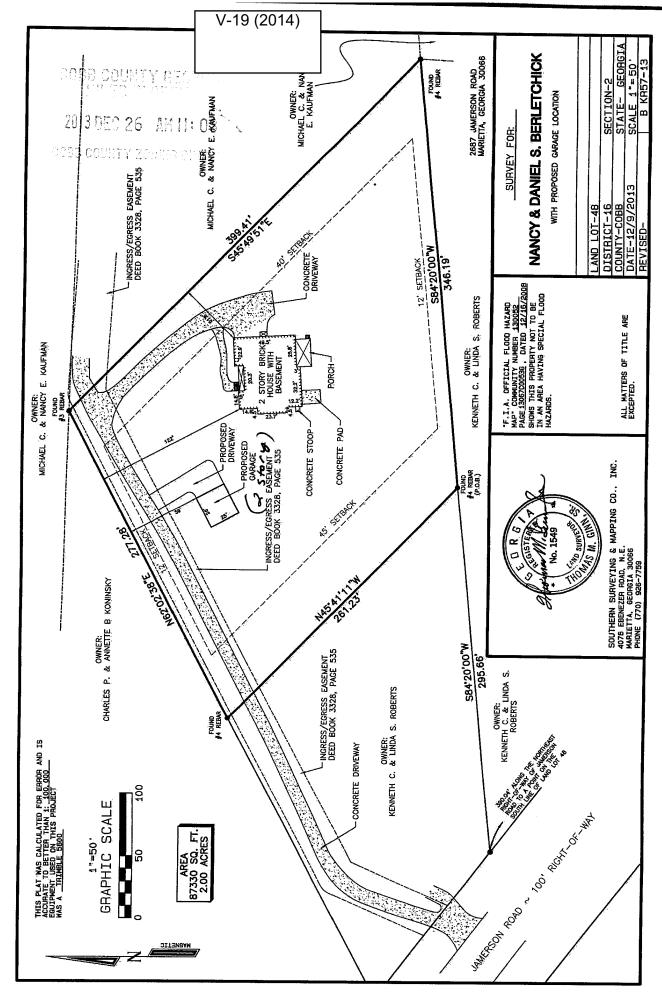

NOTE Previous Vanance granted for No public road funtage.

| <b>APPLICANT:</b>                  | Daniel S. Berletchick |                            | PETITION No.:        | V-19     |
|------------------------------------|-----------------------|----------------------------|----------------------|----------|
| PHONE:                             | 770-924-1383          |                            | DATE OF HEARING:     | 03-12-14 |
| REPRESENTA                         | TIVE:                 | Daniel S. Berletchick      | PRESENT ZONING:      | R-30     |
| PHONE:                             |                       | 770-924-1383               | LAND LOT(S):         | 48       |
| TITLEHOLDE                         | R: Da                 | niel and Nancy Berletchick | DISTRICT:            | 16       |
| PROPERTY LO                        | CATIC                 | On the north side of       | SIZE OF TRACT:       | 2 acres  |
| Jamerson Road, north of Forest Way |                       |                            | COMMISSION DISTRICT: | 3        |

TYPE OF VARIANCE: 1. Allow an accessory structure to the front of the primary structure; 2. waive the setback for an accessory structure over 650 square feet (proposed two story 1,300 square foot detached garage) from 100 feet off any property line to 59 feet adjacent to the north property line.