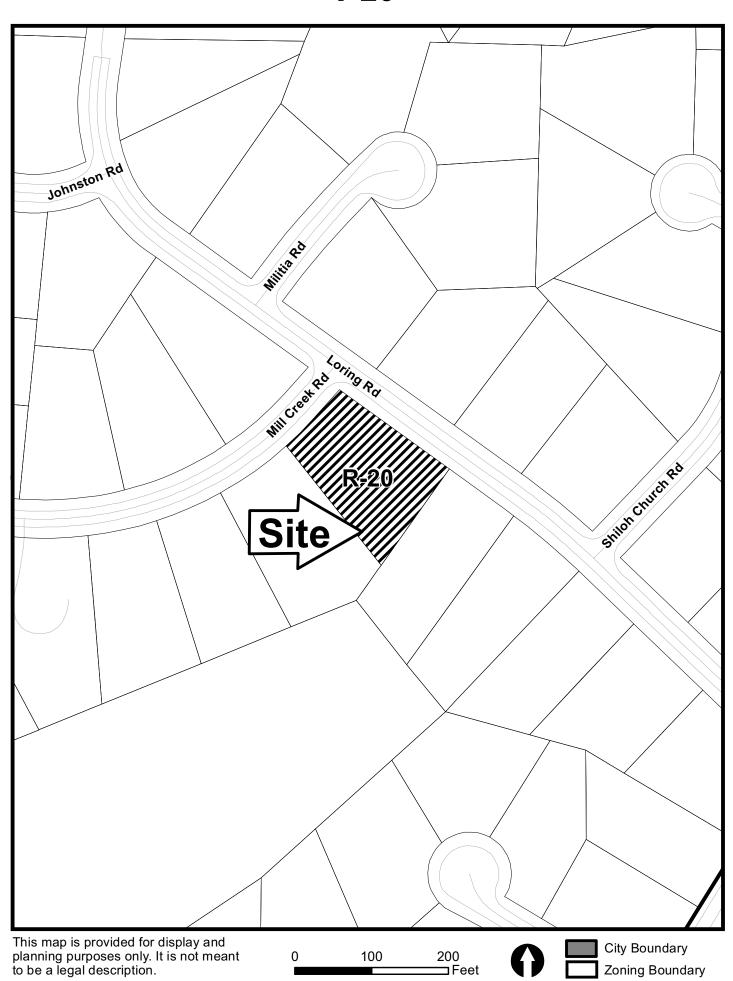

| APPLICANT:                                                                                                              | Tim Ca  | ntrell                                    | PETITION No.:        | V-20      |
|-------------------------------------------------------------------------------------------------------------------------|---------|-------------------------------------------|----------------------|-----------|
| PHONE:                                                                                                                  | 770-560 | )-4781                                    | DATE OF HEARING:     | 03-12-14  |
| REPRESENTA                                                                                                              | TIVE:   | Tim Cantrell                              | PRESENT ZONING:      | R-20      |
| PHONE:                                                                                                                  |         | 770-560-4781                              | LAND LOT(S):         | 161       |
| TITLEHOLDE                                                                                                              |         | nothy W. Cantrell and Barbara<br>Cantrell | DISTRICT:            | 20        |
| PROPERTY LO                                                                                                             | )CATIO  | N: At the southwesterly                   | SIZE OF TRACT:       | 0.55 acre |
| intersection of Loring Road and Mill Creek Road                                                                         |         |                                           | COMMISSION DISTRICT: | 1         |
| (2657 Loring Roa                                                                                                        | ad).    |                                           | -                    |           |
| TYPE OF VARIANCE: Waive the setback for an accessory structure over 650 square feet (proposed 896 square                |         |                                           |                      |           |
| foot detached garage) from the required 100 feet adjacent to any property line to 10 feet adjacent to the west property |         |                                           |                      |           |
| line, 24 feet adjacent to the south property line, and 97 feet adjacent to the east property line.                      |         |                                           |                      |           |
| OPPOSITION: No. OPPOSED PETITION No SPOKESMAN                                                                           |         |                                           |                      |           |
| BOARD OF APPEALS DECISION                                                                                               |         |                                           |                      | Ann       |
| APPROVED MOTION BY                                                                                                      |         |                                           |                      | Anno Anno |
| REJECTED                                                                                                                | SEC     | ONDED                                     |                      | 74        |

R-20

Site

HELD \_\_\_\_ CARRIED \_\_\_\_

STIPULATIONS:

| <b>APPLICANT:</b> Tim Cantrell <b>PETITION No.:</b> V-20 | PPLICANT: | Tim Cantrell | PETITION No.: | V-20 |  |  |
|----------------------------------------------------------|-----------|--------------|---------------|------|--|--|
|----------------------------------------------------------|-----------|--------------|---------------|------|--|--|