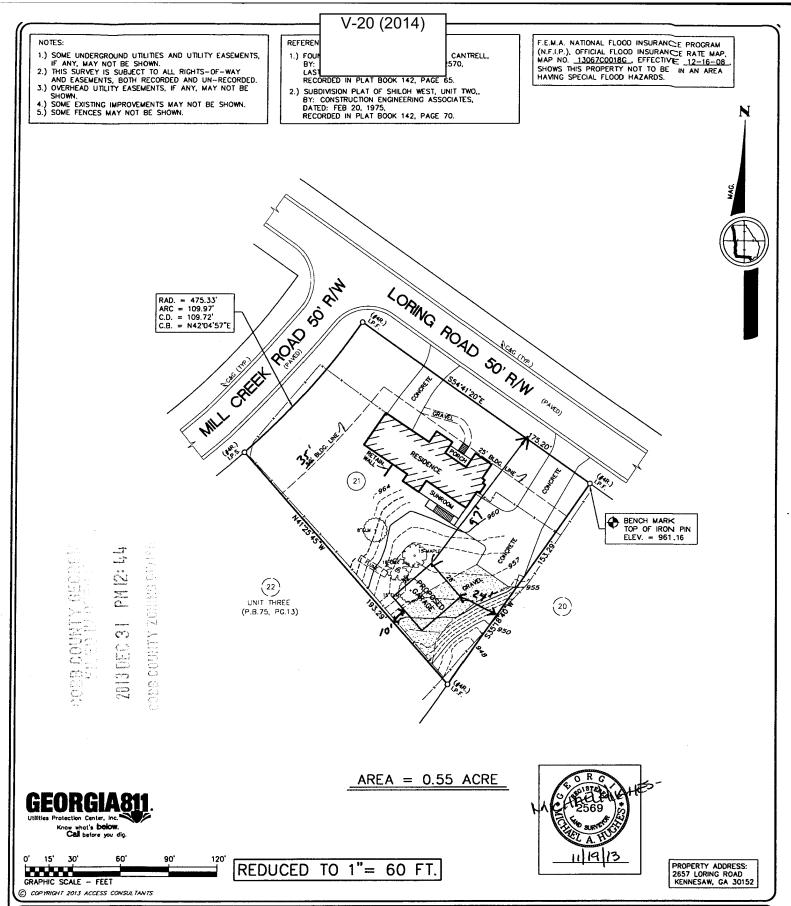

**ACCESS CONSULTANTS** 

104 HAYGOOD DRIVE WOODSTOCK, GA 30188 PHONE (770) 580-8849

-MEMBERSURVEYING & MAPPING SOCIETY OF GEORGIA

LECEND:

1) J.P.S. - IRON PIN SET (5/8" REBAR AKA #5 REBAR)

2) L.P.F. - IRON PIN FOUND

3) R. OR REBAR - REINFORCING BAR

4) D.E. - DRAINAGE EASEMENT

5) L.L.L. - LAND LOT JUNE

6) R/W - RIGHT OF WAY

7) © - CENTERUNE 8) © - PROPERTY LINE 9) P.P. - POWER & (OR

8) E - PROPERTY UNE

10) P.P. - POWER & (OR) PHONE POLE

10) - - - - - OVERHEAD POWER UNE

11) - - - - - - FENCE (APPROX. LOC.)

13) - - - - - - ETREAM (APPROX. LOC.) 14) 960 - EXISTING CONTOUR ELEVATION

LOT SURVEY OF

LOT 21, SHILOH WEST SUBDIVISION, UNIT TWO

#### - FOR -TIMOTHY W. CANTRELL

LAND LOT -- 161

DWG FILE: CANTRELL13.dwg

DISTRICT - 20, SECTION - 2 CITY: COBB COUNTY, GEORGIA
PREPARED: NOVEMBER 19, 2013 | SCALE: 1" = 30 FT. DRAWN BY: MIKE HUGHES, RLS

THE FIELD DATA UPON WHICH THIS PLAT IS
BASED HAS A CLOSURE PRECISION OF ONE FOOT
IN 35,663+ FEET AND AN ANGULAR
ERROR OF Q4\* PER ANGLE POINT, AND
WAS ADJUSTED USING COMPASS RULE.

THIS PLAT HAS BEEN CALCULATED FOR CLOSURE AND FOUND TO BE ACCURATE WITHIN ONE FOOT IN 100,000+ FEET.

EQUIPMENT USED FOR MEASUREMENTS: LEICA TC1610 OR GEODIMETER 600 ROBOTIC

" ALL MATTERS OF TITLE ARE EXCEPTED"

| APPLICANT:                                                                                                              | Tim Ca  | ntrell                                    | PETITION No.:        | V-20      |
|-------------------------------------------------------------------------------------------------------------------------|---------|-------------------------------------------|----------------------|-----------|
| PHONE:                                                                                                                  | 770-560 | )-4781                                    | DATE OF HEARING:     | 03-12-14  |
| REPRESENTA                                                                                                              | TIVE:   | Tim Cantrell                              | PRESENT ZONING:      | R-20      |
| PHONE:                                                                                                                  |         | 770-560-4781                              | LAND LOT(S):         | 161       |
| TITLEHOLDE                                                                                                              |         | nothy W. Cantrell and Barbara<br>Cantrell | DISTRICT:            | 20        |
| PROPERTY LO                                                                                                             | )CATIO  | N: At the southwesterly                   | SIZE OF TRACT:       | 0.55 acre |
| intersection of Loring Road and Mill Creek Road                                                                         |         |                                           | COMMISSION DISTRICT: | 1         |
| (2657 Loring Roa                                                                                                        | ad).    |                                           | -                    |           |
| TYPE OF VARIANCE: Waive the setback for an accessory structure over 650 square feet (proposed 896 square                |         |                                           |                      |           |
| foot detached garage) from the required 100 feet adjacent to any property line to 10 feet adjacent to the west property |         |                                           |                      |           |
| line, 24 feet adjacent to the south property line, and 97 feet adjacent to the east property line.                      |         |                                           |                      |           |
| OPPOSITION: No. OPPOSED PETITION No SPOKESMAN                                                                           |         |                                           |                      |           |
| BOARD OF APPEALS DECISION                                                                                               |         |                                           |                      | Ann       |
| APPROVED MOTION BY                                                                                                      |         |                                           |                      | Anno Anno |
| REJECTED                                                                                                                | SEC     | ONDED                                     |                      | 74        |