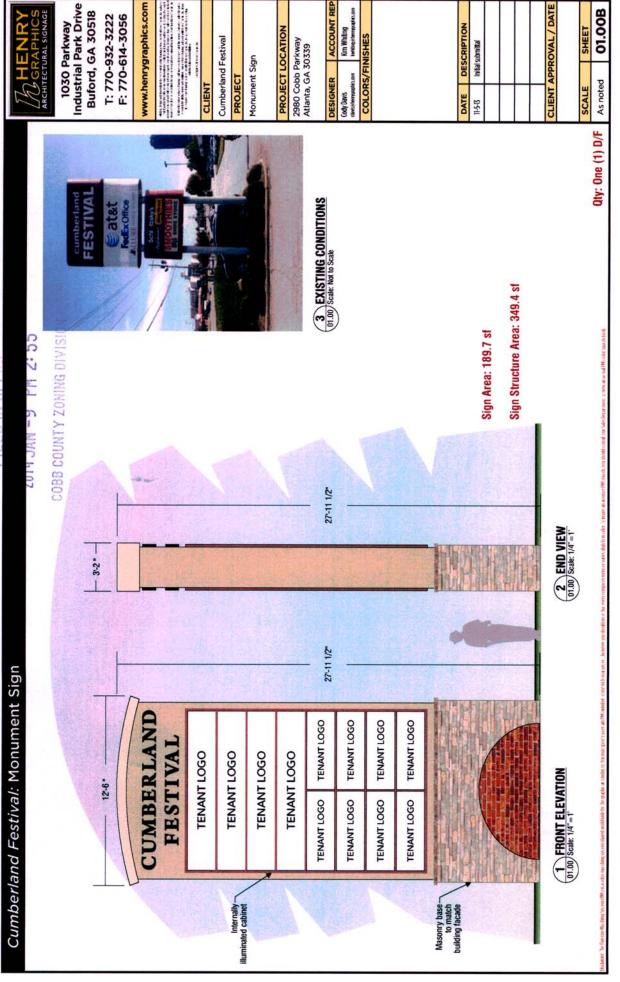

# **BACKGROUND**

The subject property was rezoned to General Commercial in 1983 for a shopping center. The shopping was built and is still in use today. Two of the thirteen zoning conditions concerned the signage on the property. The applicant would like to amend these two conditions since the area around the shopping center has significantly changed since 1983. The applicant would like to delete stipulation #3 which states "The signs appearing on the face of the buildings shall be individual letters, which shall be backlighted and no more than twenty-four inches in height; such lettering or signage on the front of the buildings shall not extend more than fifteen feet off the ground". These signs would still be subject to the sign ordinance. The applicant would like to amend stipulation #4 to delete the requirement the entrance sign be "similar in design and materials to the exterior of the shopping center". Additionally, the existing ground based monument sign is larger than the county code allows (7.5 feet taller; 84 square feet larger on the sign copy area, and 50 square feet larger on the sign structure); the applicant is requesting this sign be permitted to remain its current size (see attachment). If approved, all previous zoning stipulations would remain in effect.